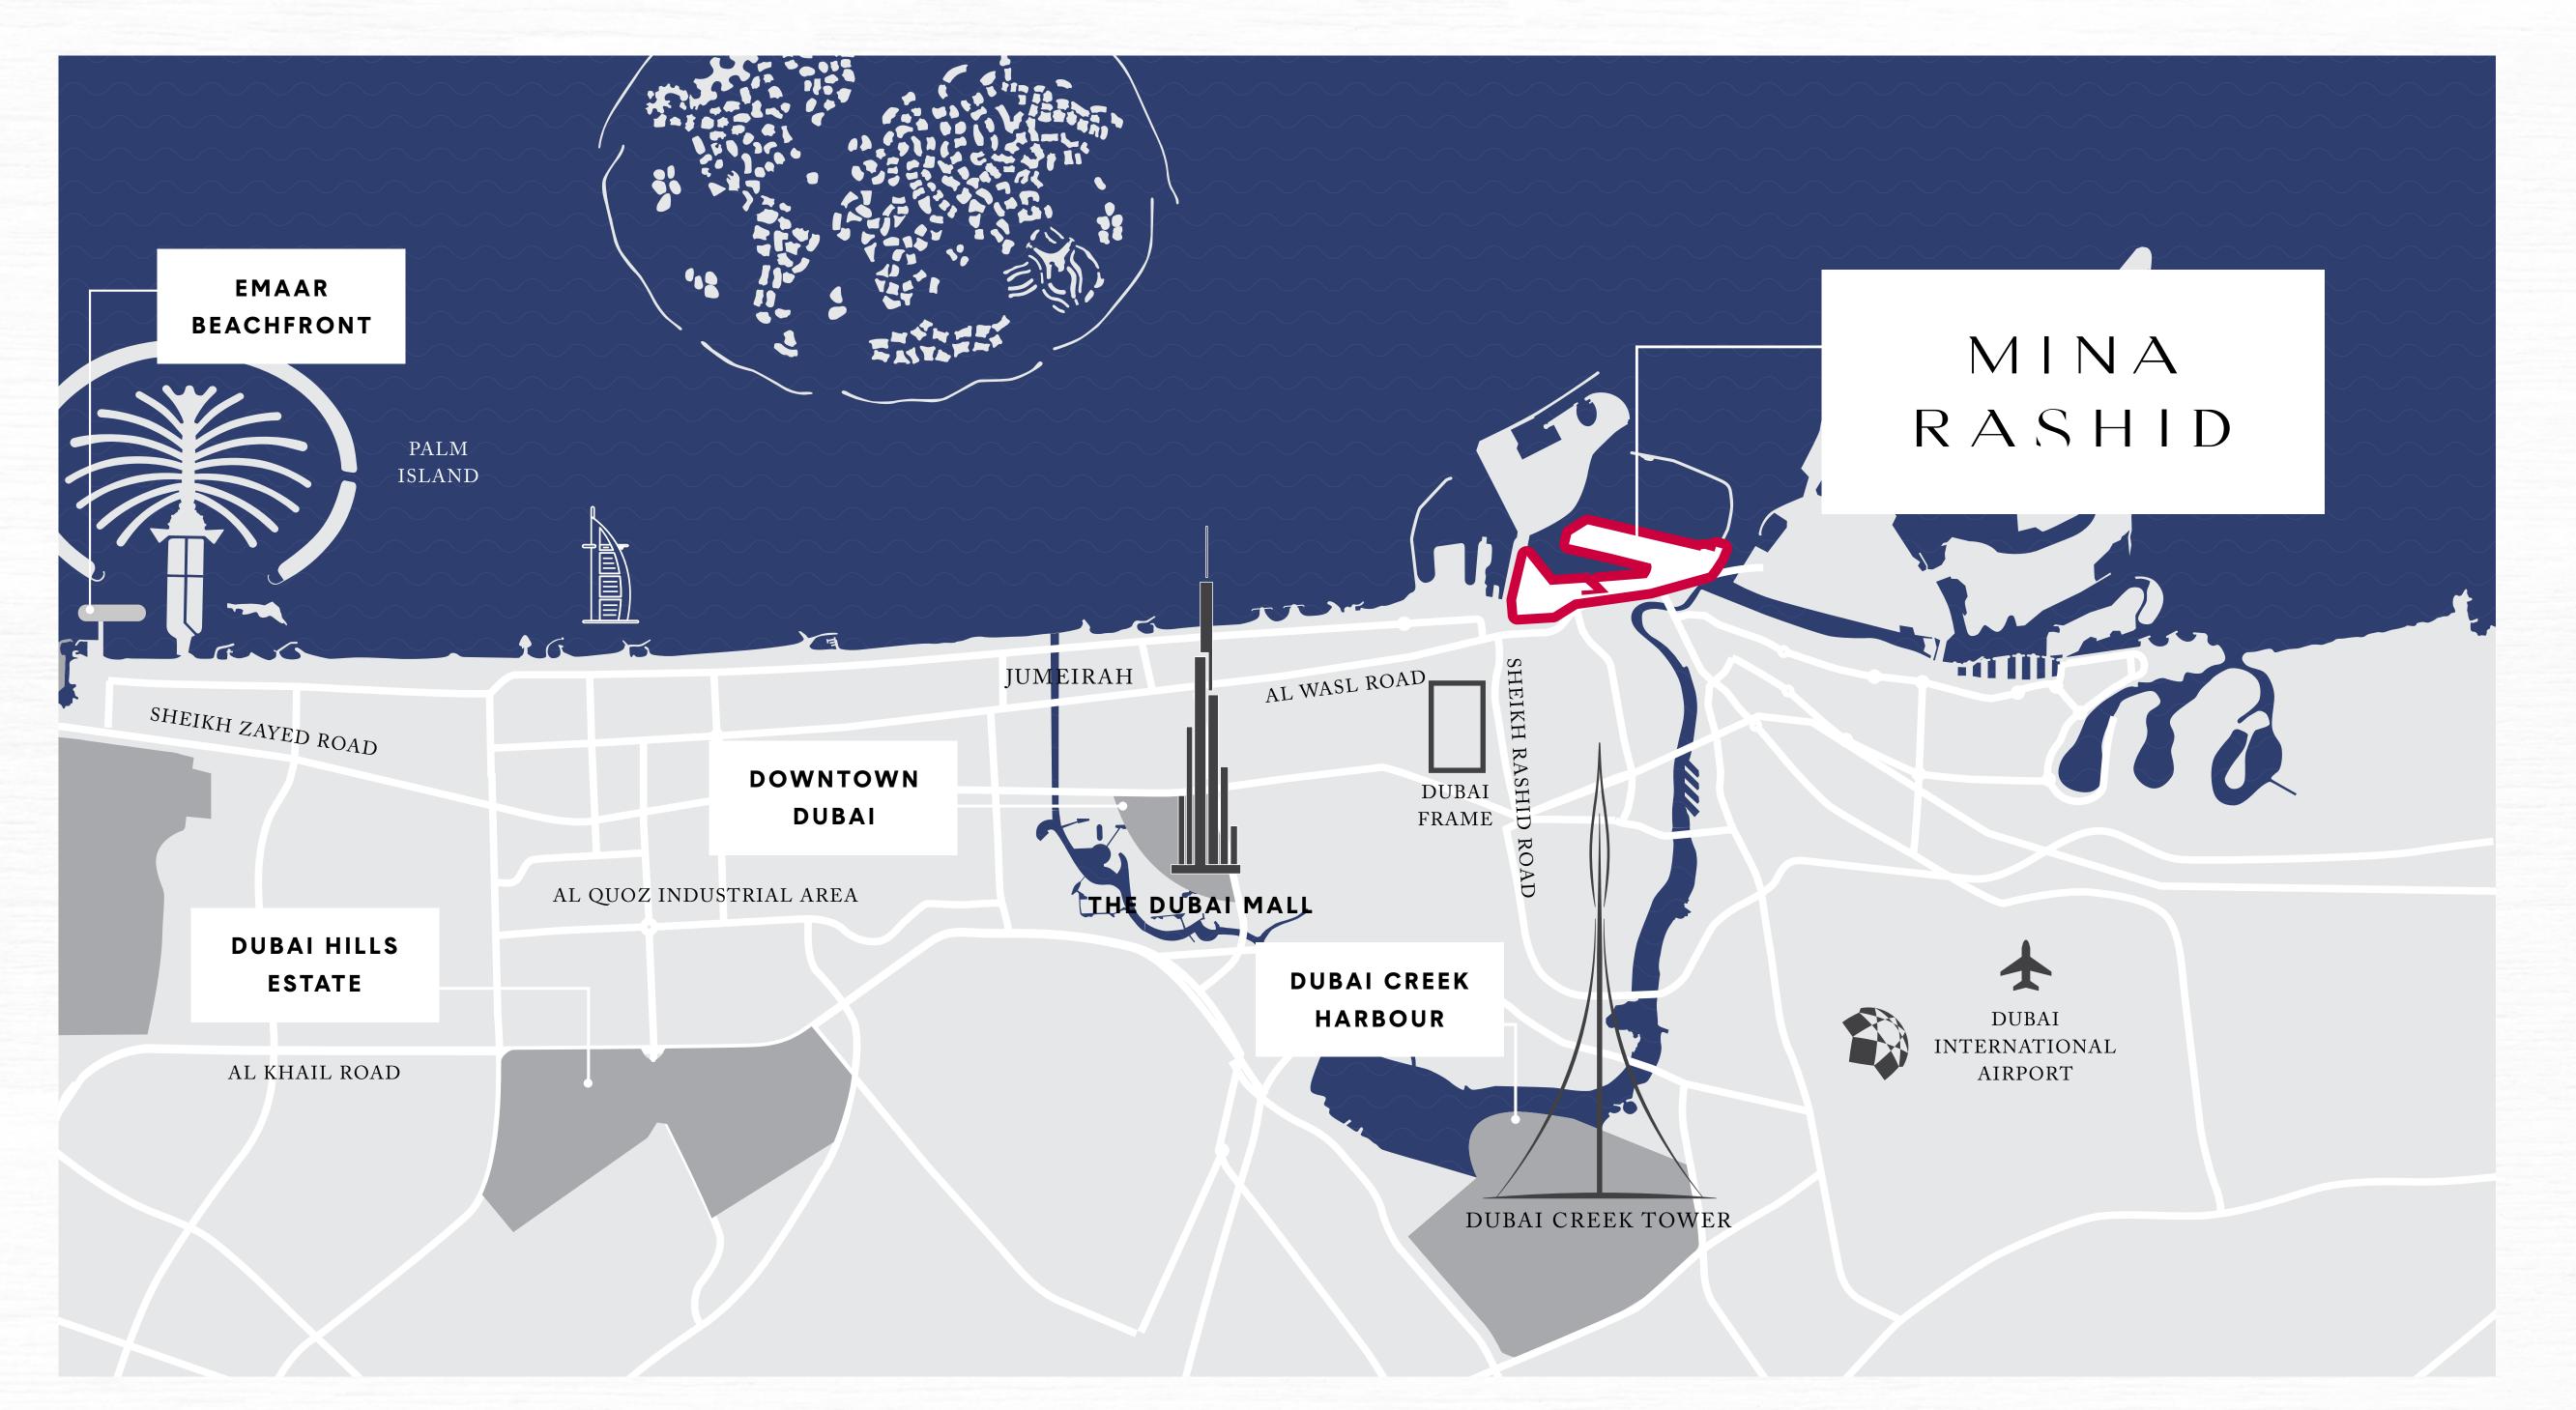

RIVIERA LIFESTYLE

CHARMING COASTAL TOWN

RICH CULTURAL LIFE

10
MINUTES TO
SHEIKH ZAYED ROAD

15
MINUTES TO
DUBAI INTERNATIONAL
AIRPORT

20
MINUTES TO
DOWNTOWN DUBAI

20
MINUTES TO
THE DUBAI MALL /
BURJ KHALIFA

20
MINUTES TO
DUBAI CREEK HARBOUR