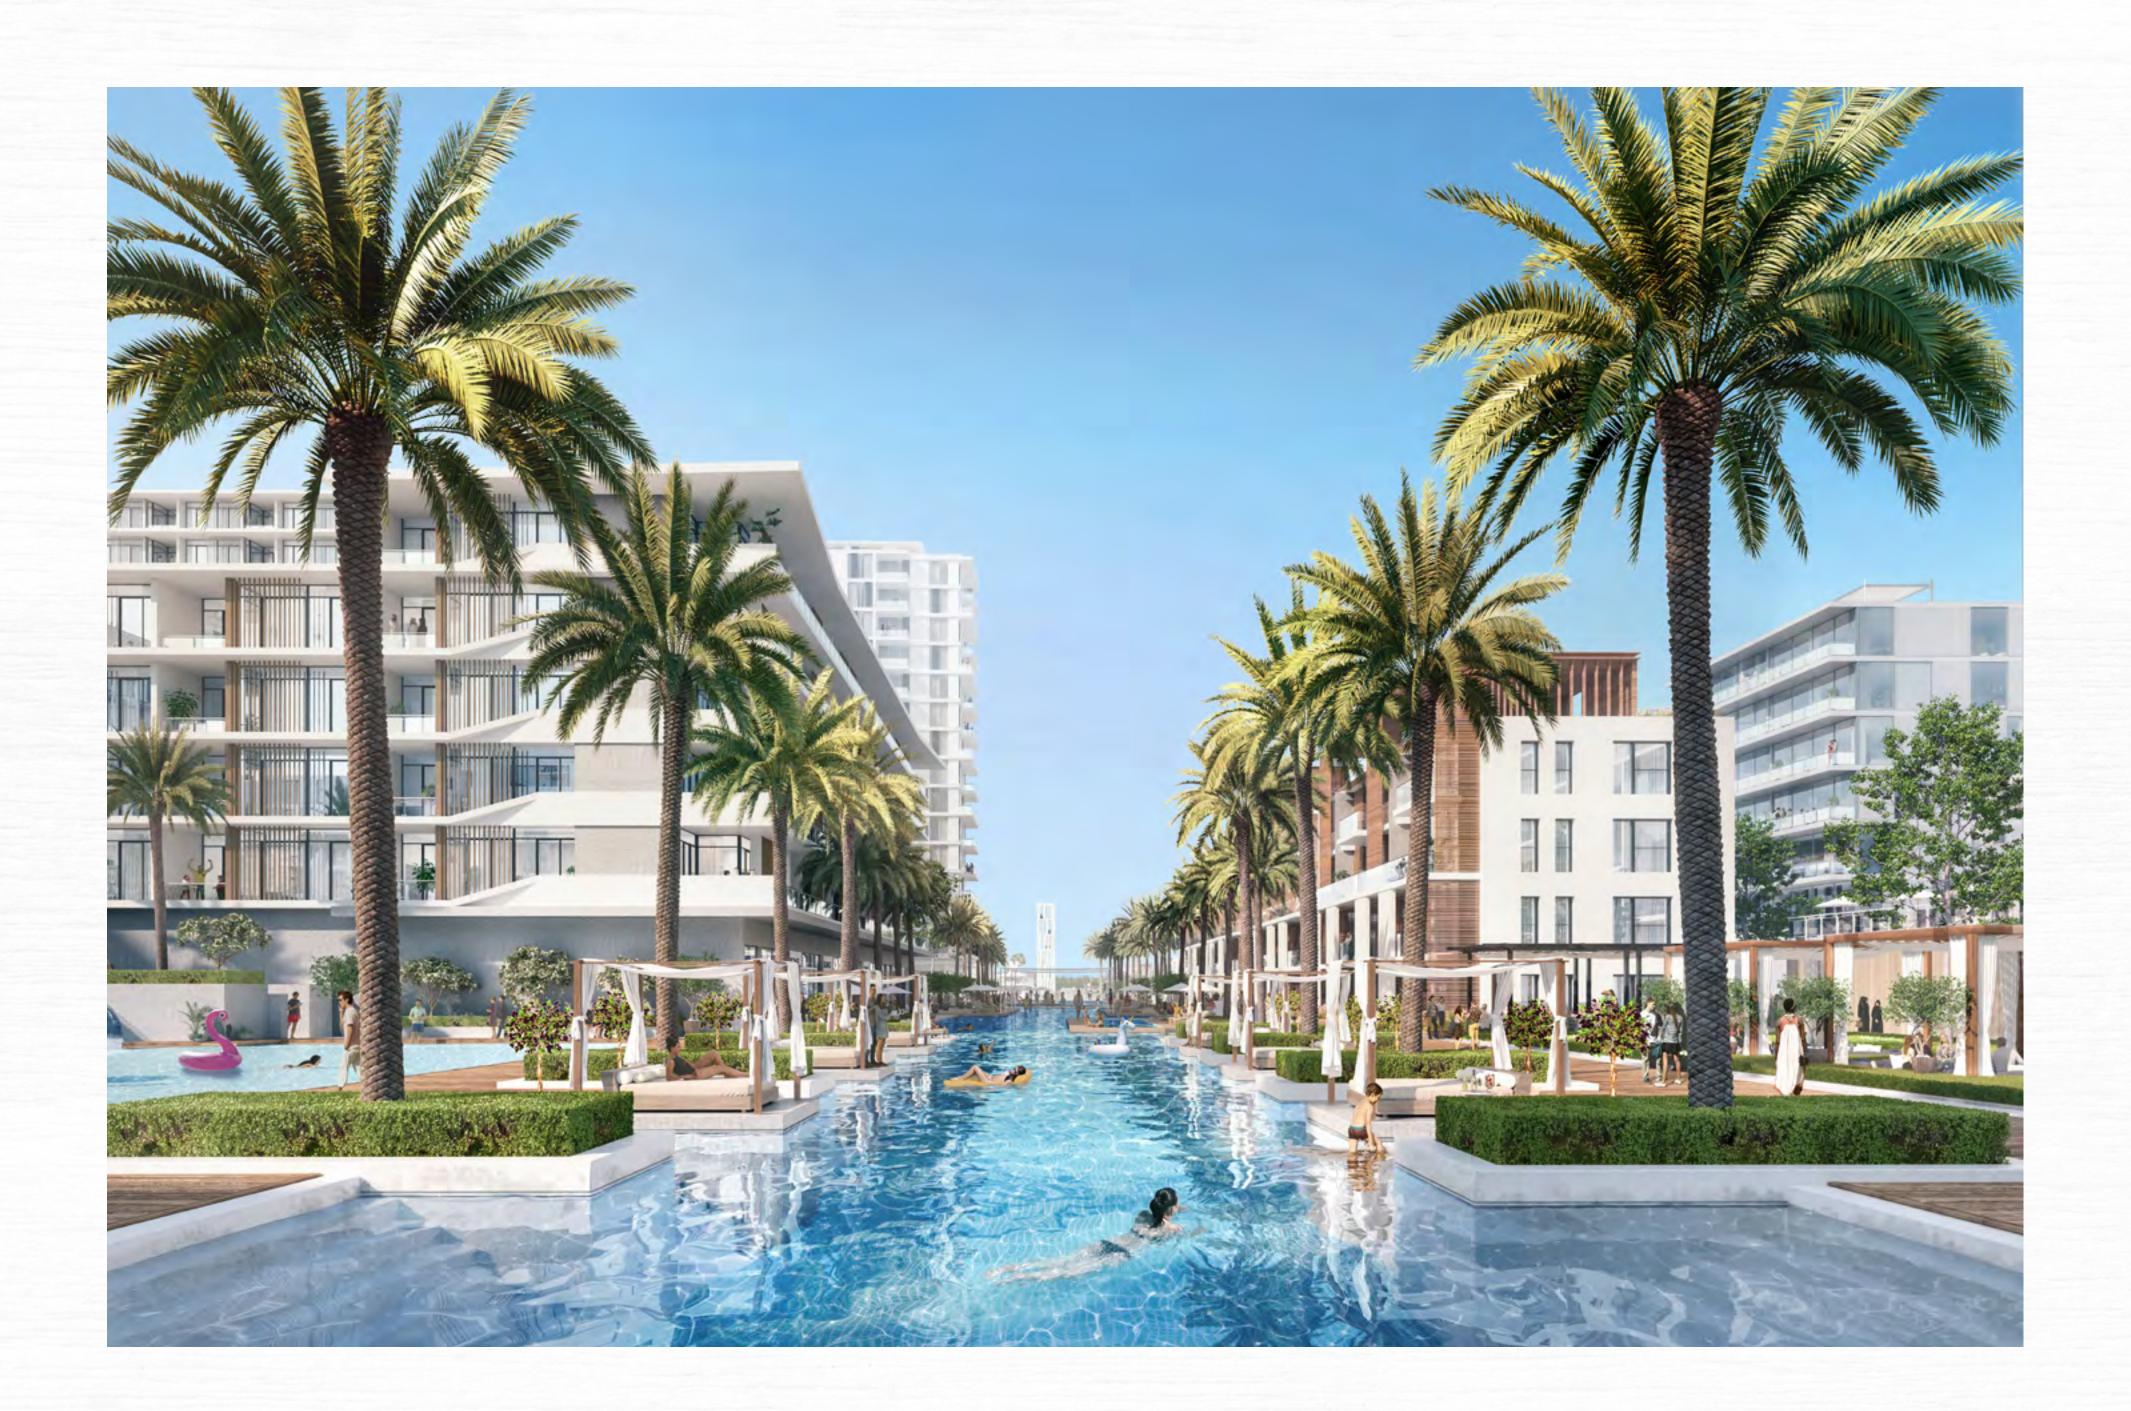

## SEASHORE

# THE CANAL POOL

Your luxury home at SEASHORE opens up to a 500m Venetianstyle canal; a swimming pool that's more than half the height of the Burj Khalifa, lined with lush palm trees and cabanas.

Now, how's that for the ultimate year-round sunshine vibe you crave?