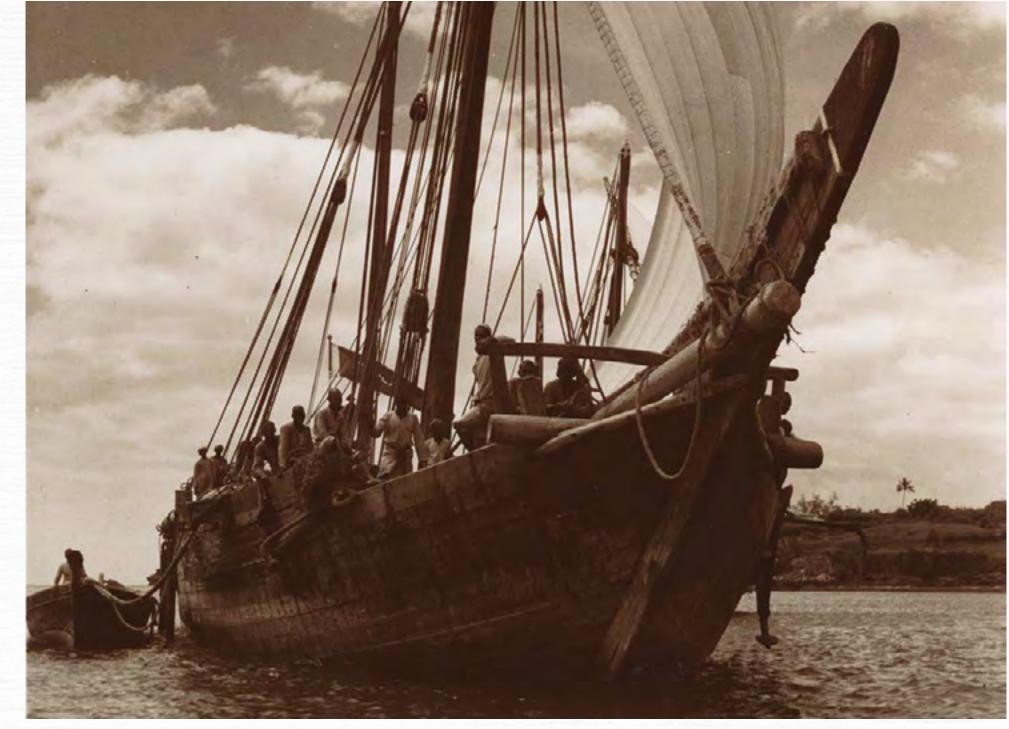

# A UNIQUE HERITAGE...

From fishermen and pearl divers to dhow builders and traders, few cities in the world can boast such richness of maritime history.

Memories of Dubai are inherently tied to the sea. Since the early 1900s, rich cargoes from across the world have been traversing its shores.

By the 1970s, the soaring trade of Dubai, or 'City of Merchants' as it was fondly called, demanded a new infrastructure; the late Sheikh Rashid bin Saeed Al Maktoum conceived the idea of dredging Dubai Creek to allow large shipping vessels to enter.

Sheik Rashid's dream flourished to become the commercial centre between the east and the west - MINA RASHID.