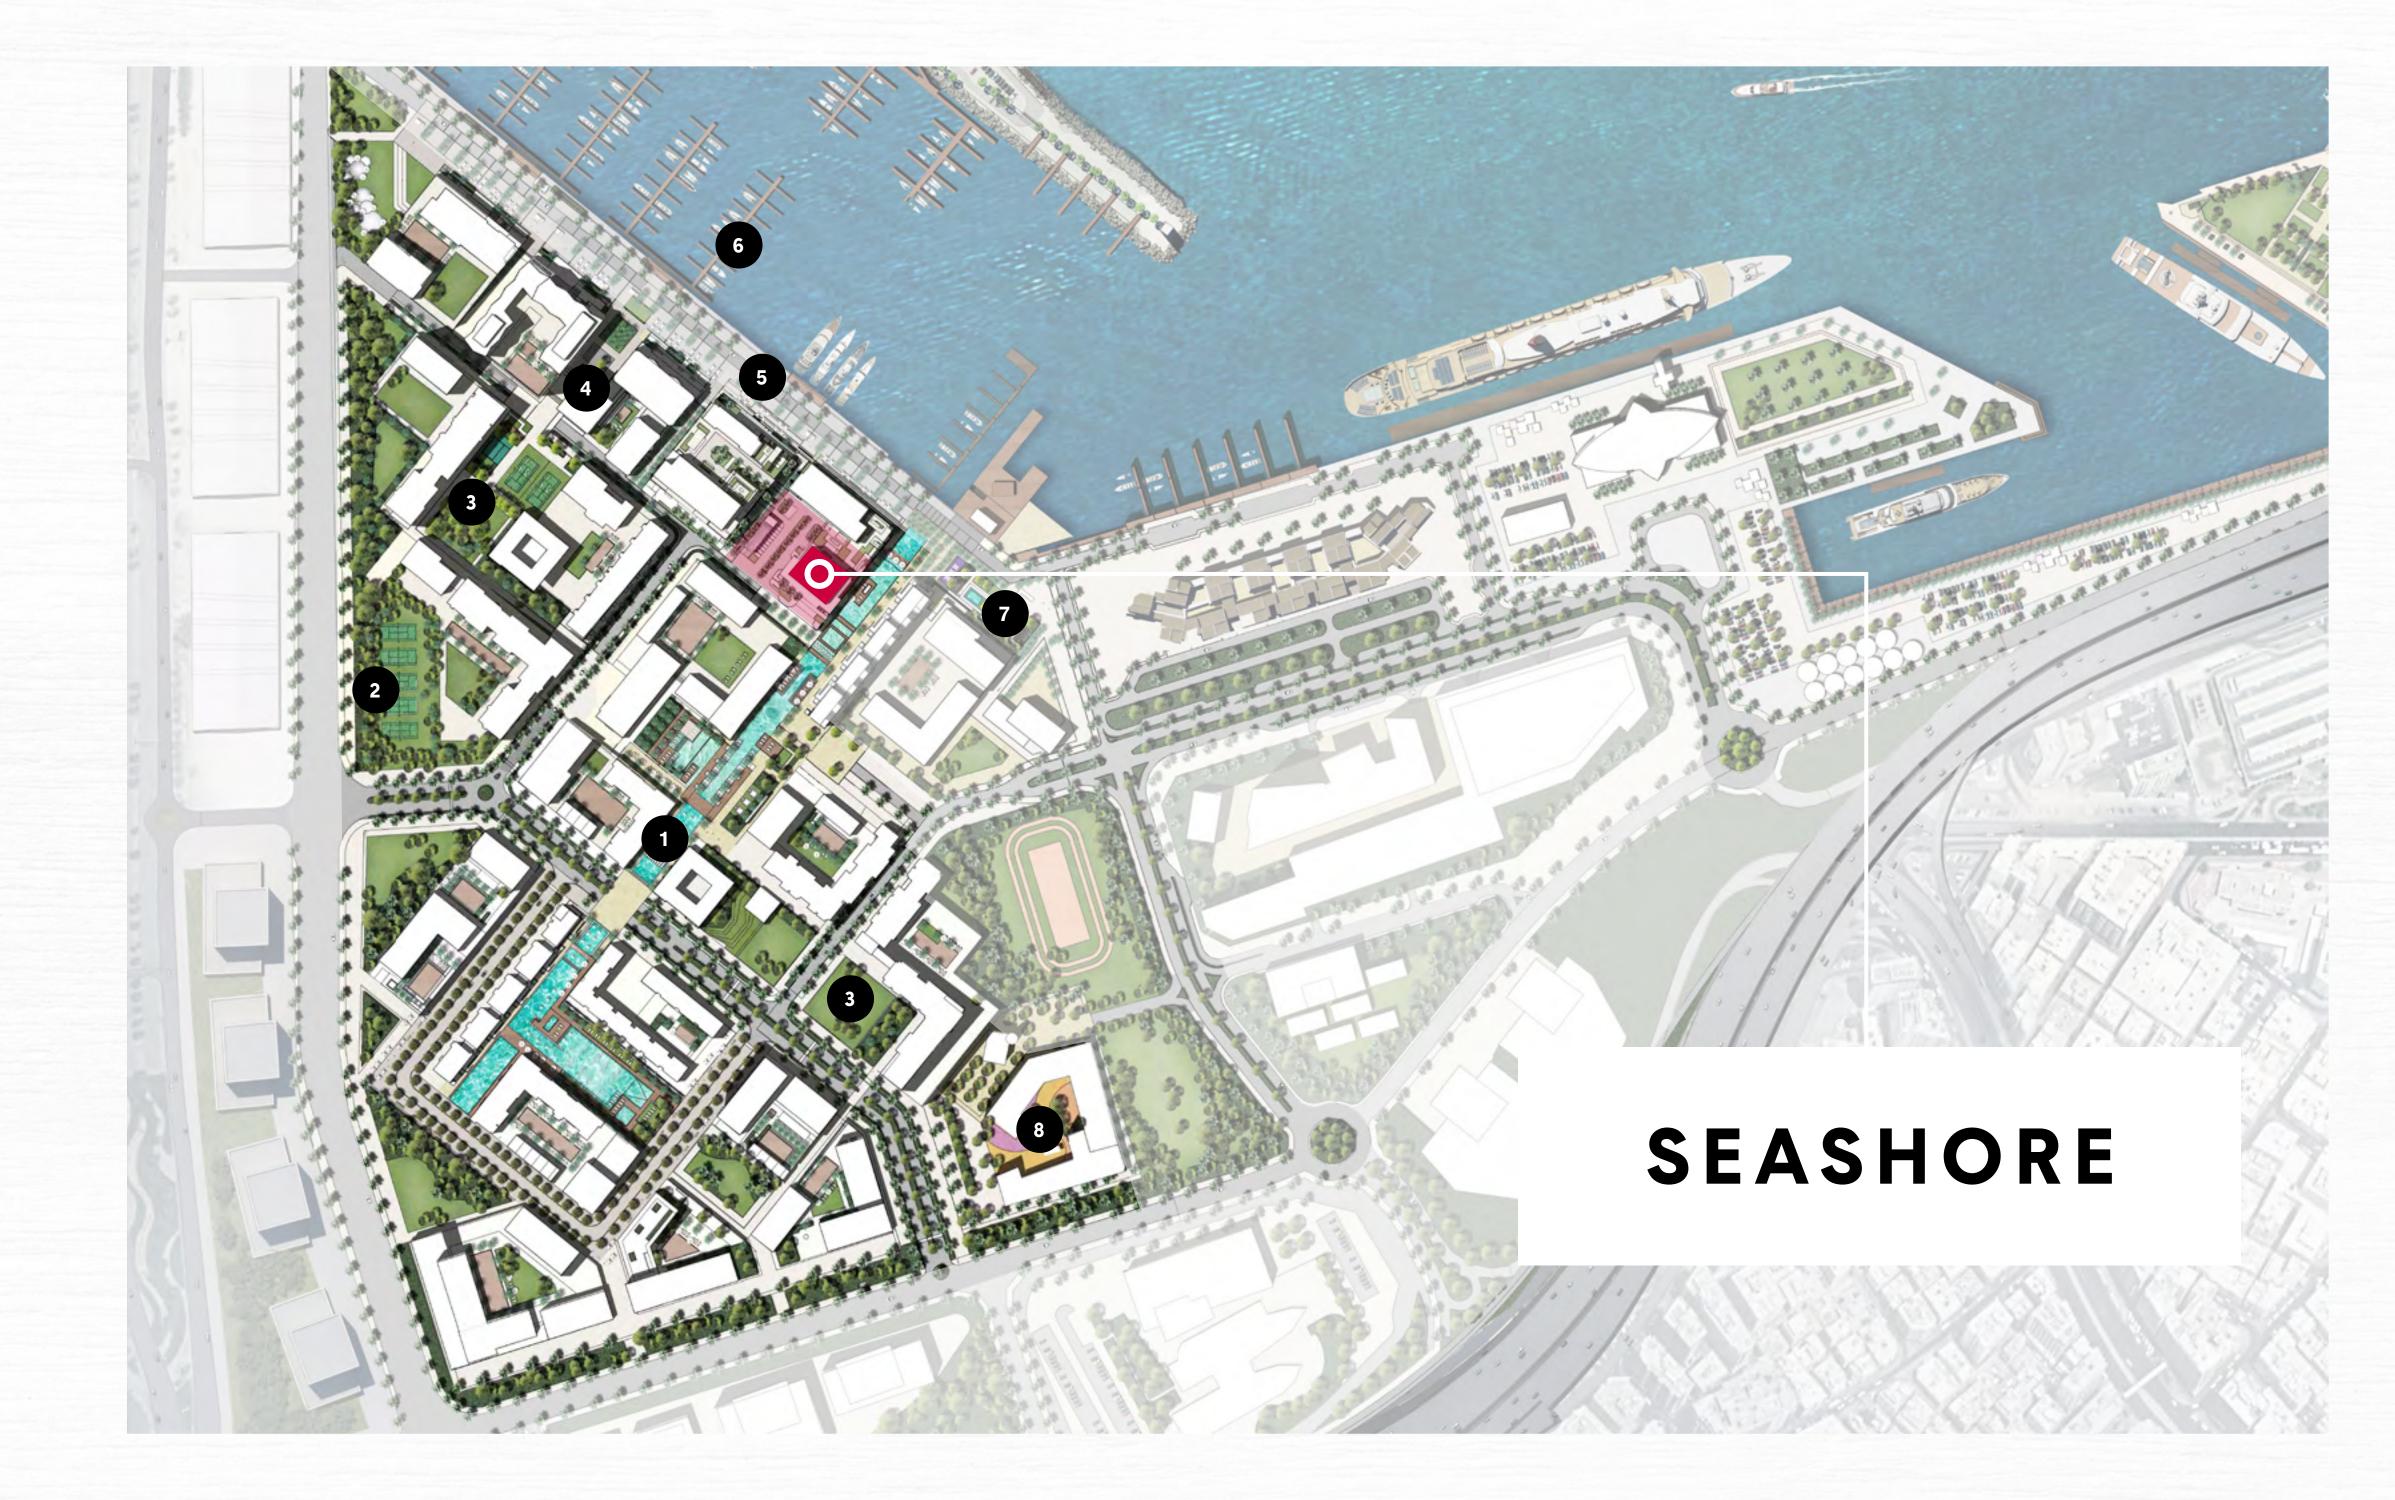

# MINA RASHID

DUBAI'S ONLY FREEZONE WATERFRONT DESTINATION

- MARINA, PROMENADE & THE DUBAI MALL BY THE SEA
- RESTAURANTS

**FLOATING** 

- 2 THE CANAL POOL
- 9 THE BEACH & VENETIAN PIAZZA

3 QE2

- 10 THE THEATRE
- 4 HOSPITALITY ON THE WATER
- 11 FERRY STATION
- 5 FOUNDER'S HOUSE
- 12 BOUTIQUE HOTEL
- 6 PEDESTRIAN BRIDGE
- PRIVATE BEACH
  CLUB

7 THE MUSEUM

14 MARINA FITNESS 72

# COMMUNITY FEATURES

- 1 THE CANAL POOL
- 2 RECREATIONAL COURTS
- 3 COMMUNITY PARK
- 4 WATERFRONT PLAZA
- 5 BOARDWALK PROMENADE
- 6 BERTHS
- 7 SPLASH PARK
- 8 SCHOOL