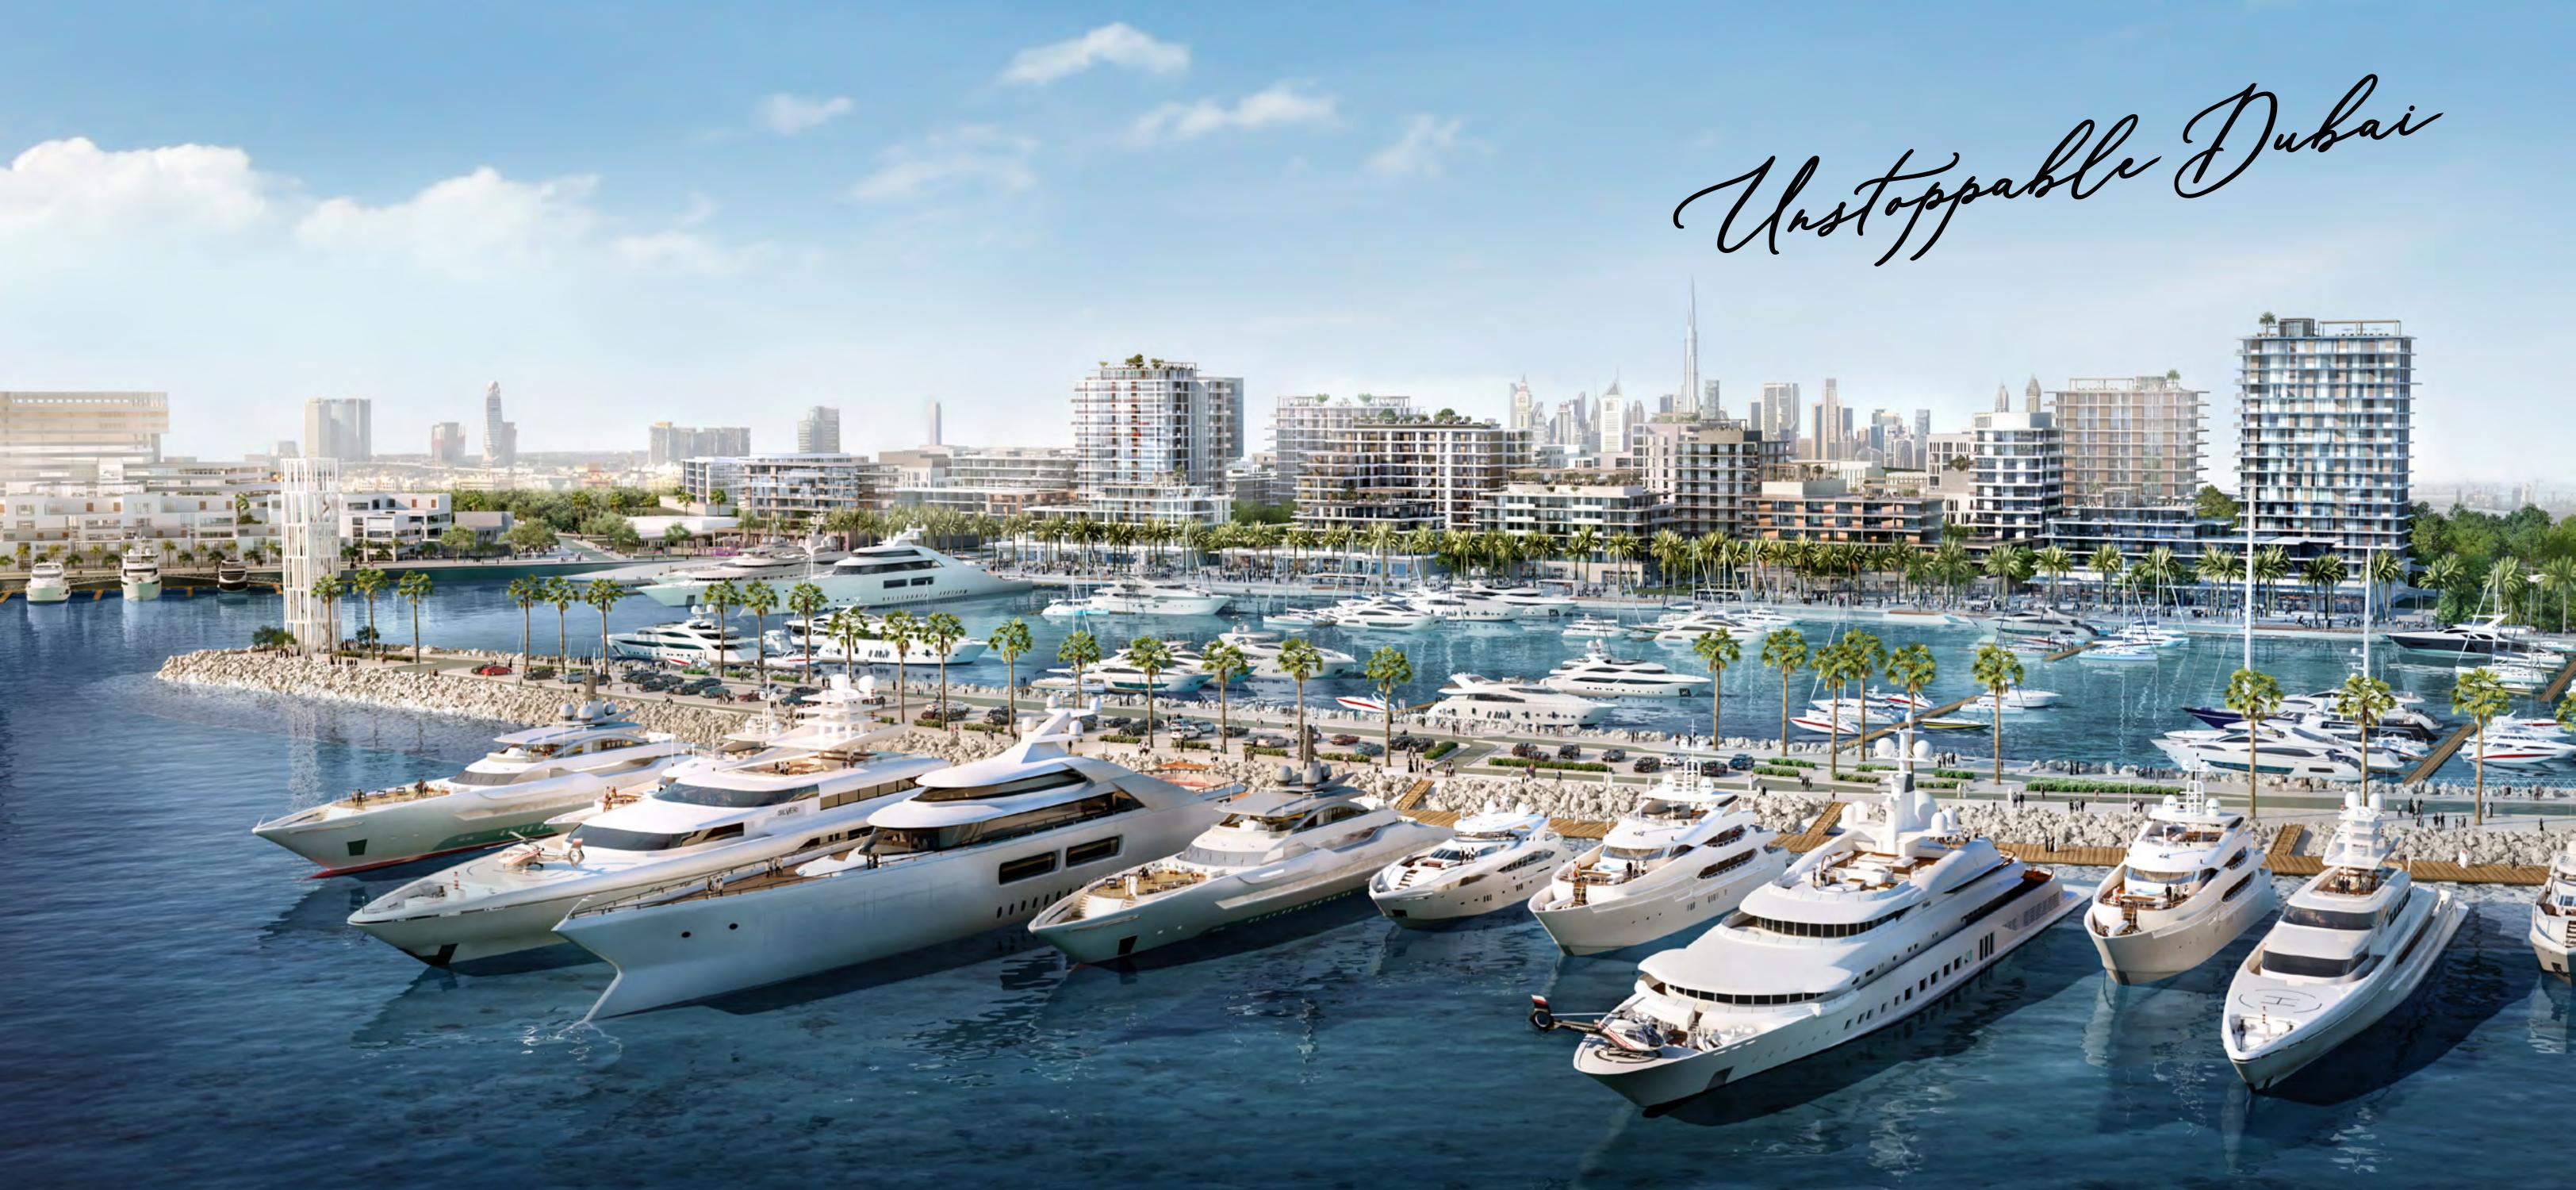

# MINA RASHID

DUBAI'S ONLY FREEZONE WATERFRONT DESTINATION

- MARINA, PROMENADE & THE DUBAI MALL BY THE SEA
- RESTAURANTS

**FLOATING** 

- 2 THE CANAL POOL
- 9 THE BEACH & VENETIAN PIAZZA

3 QE2

- 10 THE THEATRE
- 4 HOSPITALITY ON THE WATER
- 11 FERRY STATION
- 5 FOUNDER'S HOUSE
- 12 BOUTIQUE HOTEL
- 6 PEDESTRIAN BRIDGE
- PRIVATE BEACH
  CLUB

7 THE MUSEUM

14 MARINA FITNESS 72

# COMMUNITY FEATURES

- 1 THE CANAL POOL
- 2 RECREATIONAL COURTS
- 3 COMMUNITY PARK
- 4 WATERFRONT PLAZA
- 5 BOARDWALK PROMENADE
- 6 BERTHS
- 7 SPLASH PARK
- 8 SCHOOL