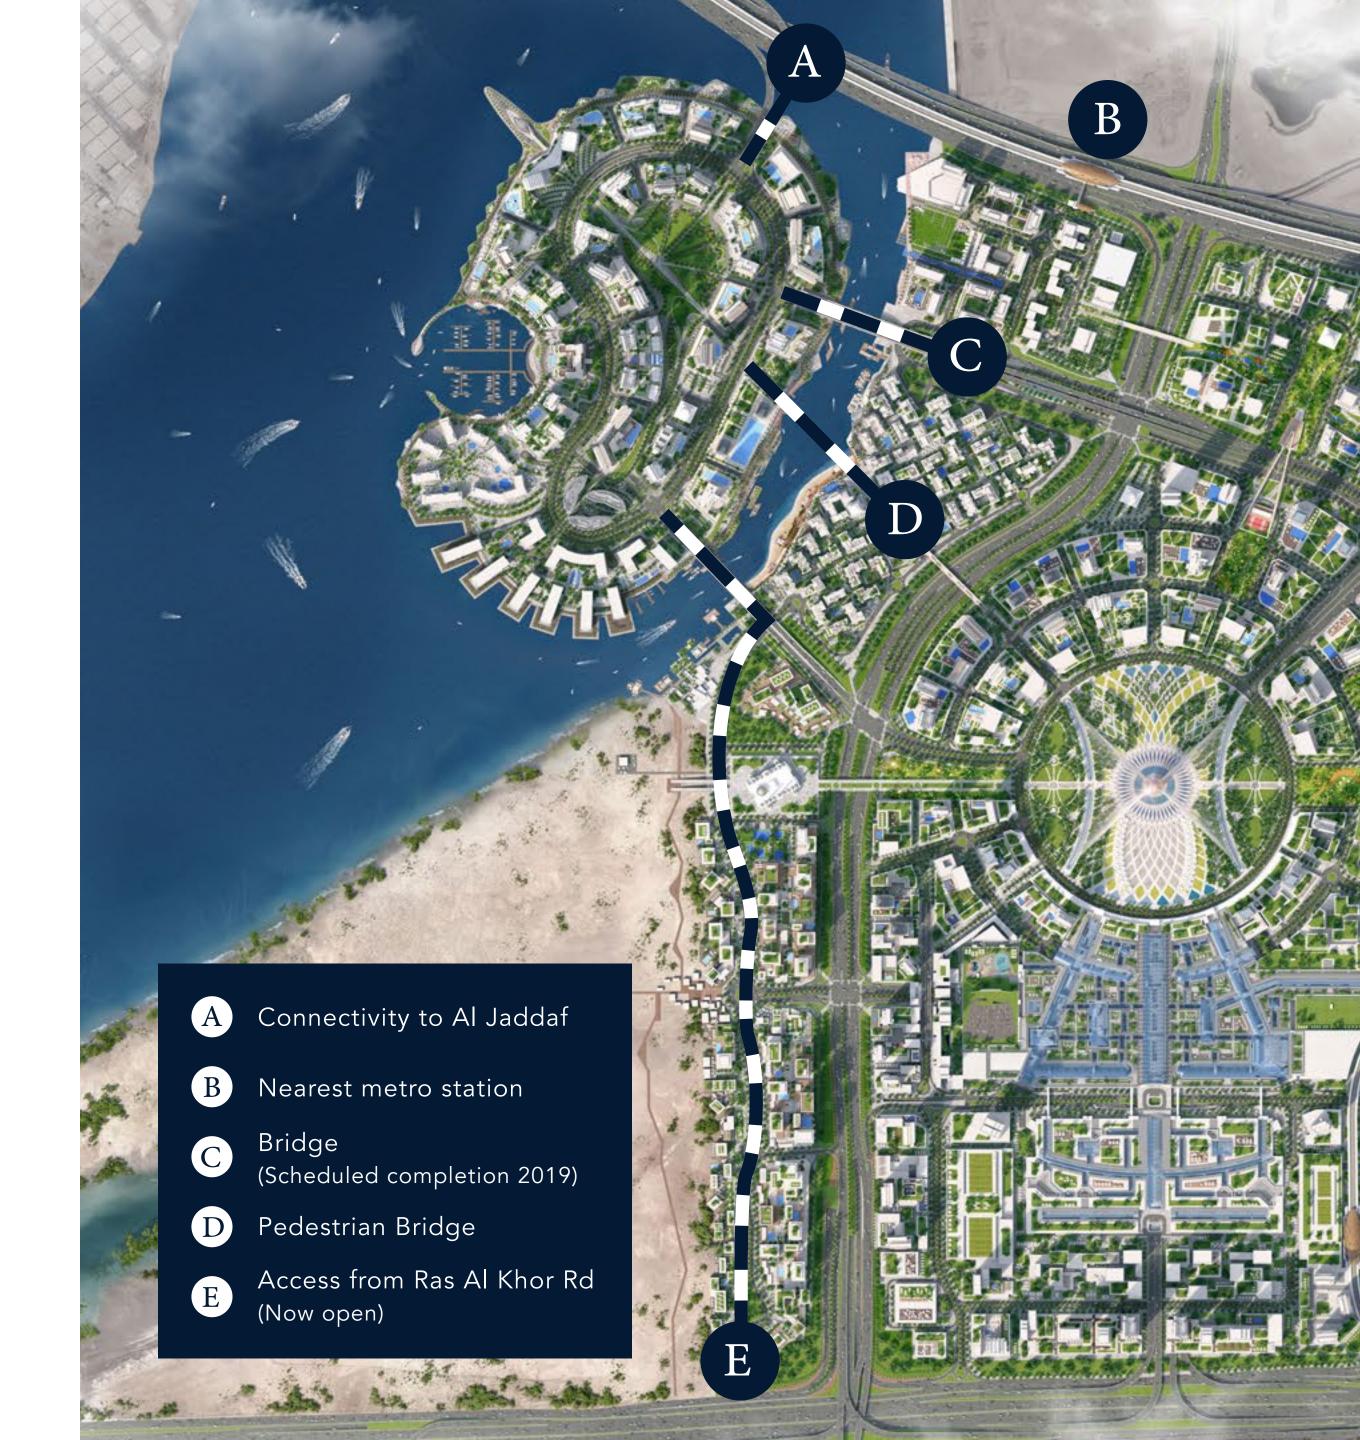

## Perfectly Connected

Dubai Creek Harbour features a fully-integrated transport system so you can get around Dubai with ease.

### Residents and visitors will enjoy:

AN EFFICIENT ROAD

& BUS NETWORK

4 METRO STATIONS

3 BRIDGES CONNECTING
TO CREEK ISLAND

A CONVENIENT INTERCHANGE

WATER TAXIS TO
DOWNTOWN DUBAI

The new interchange at Ras Al Khor Road, which directly connects Dubai Creek Harbour to the city, is scheduled for completion in 2019.