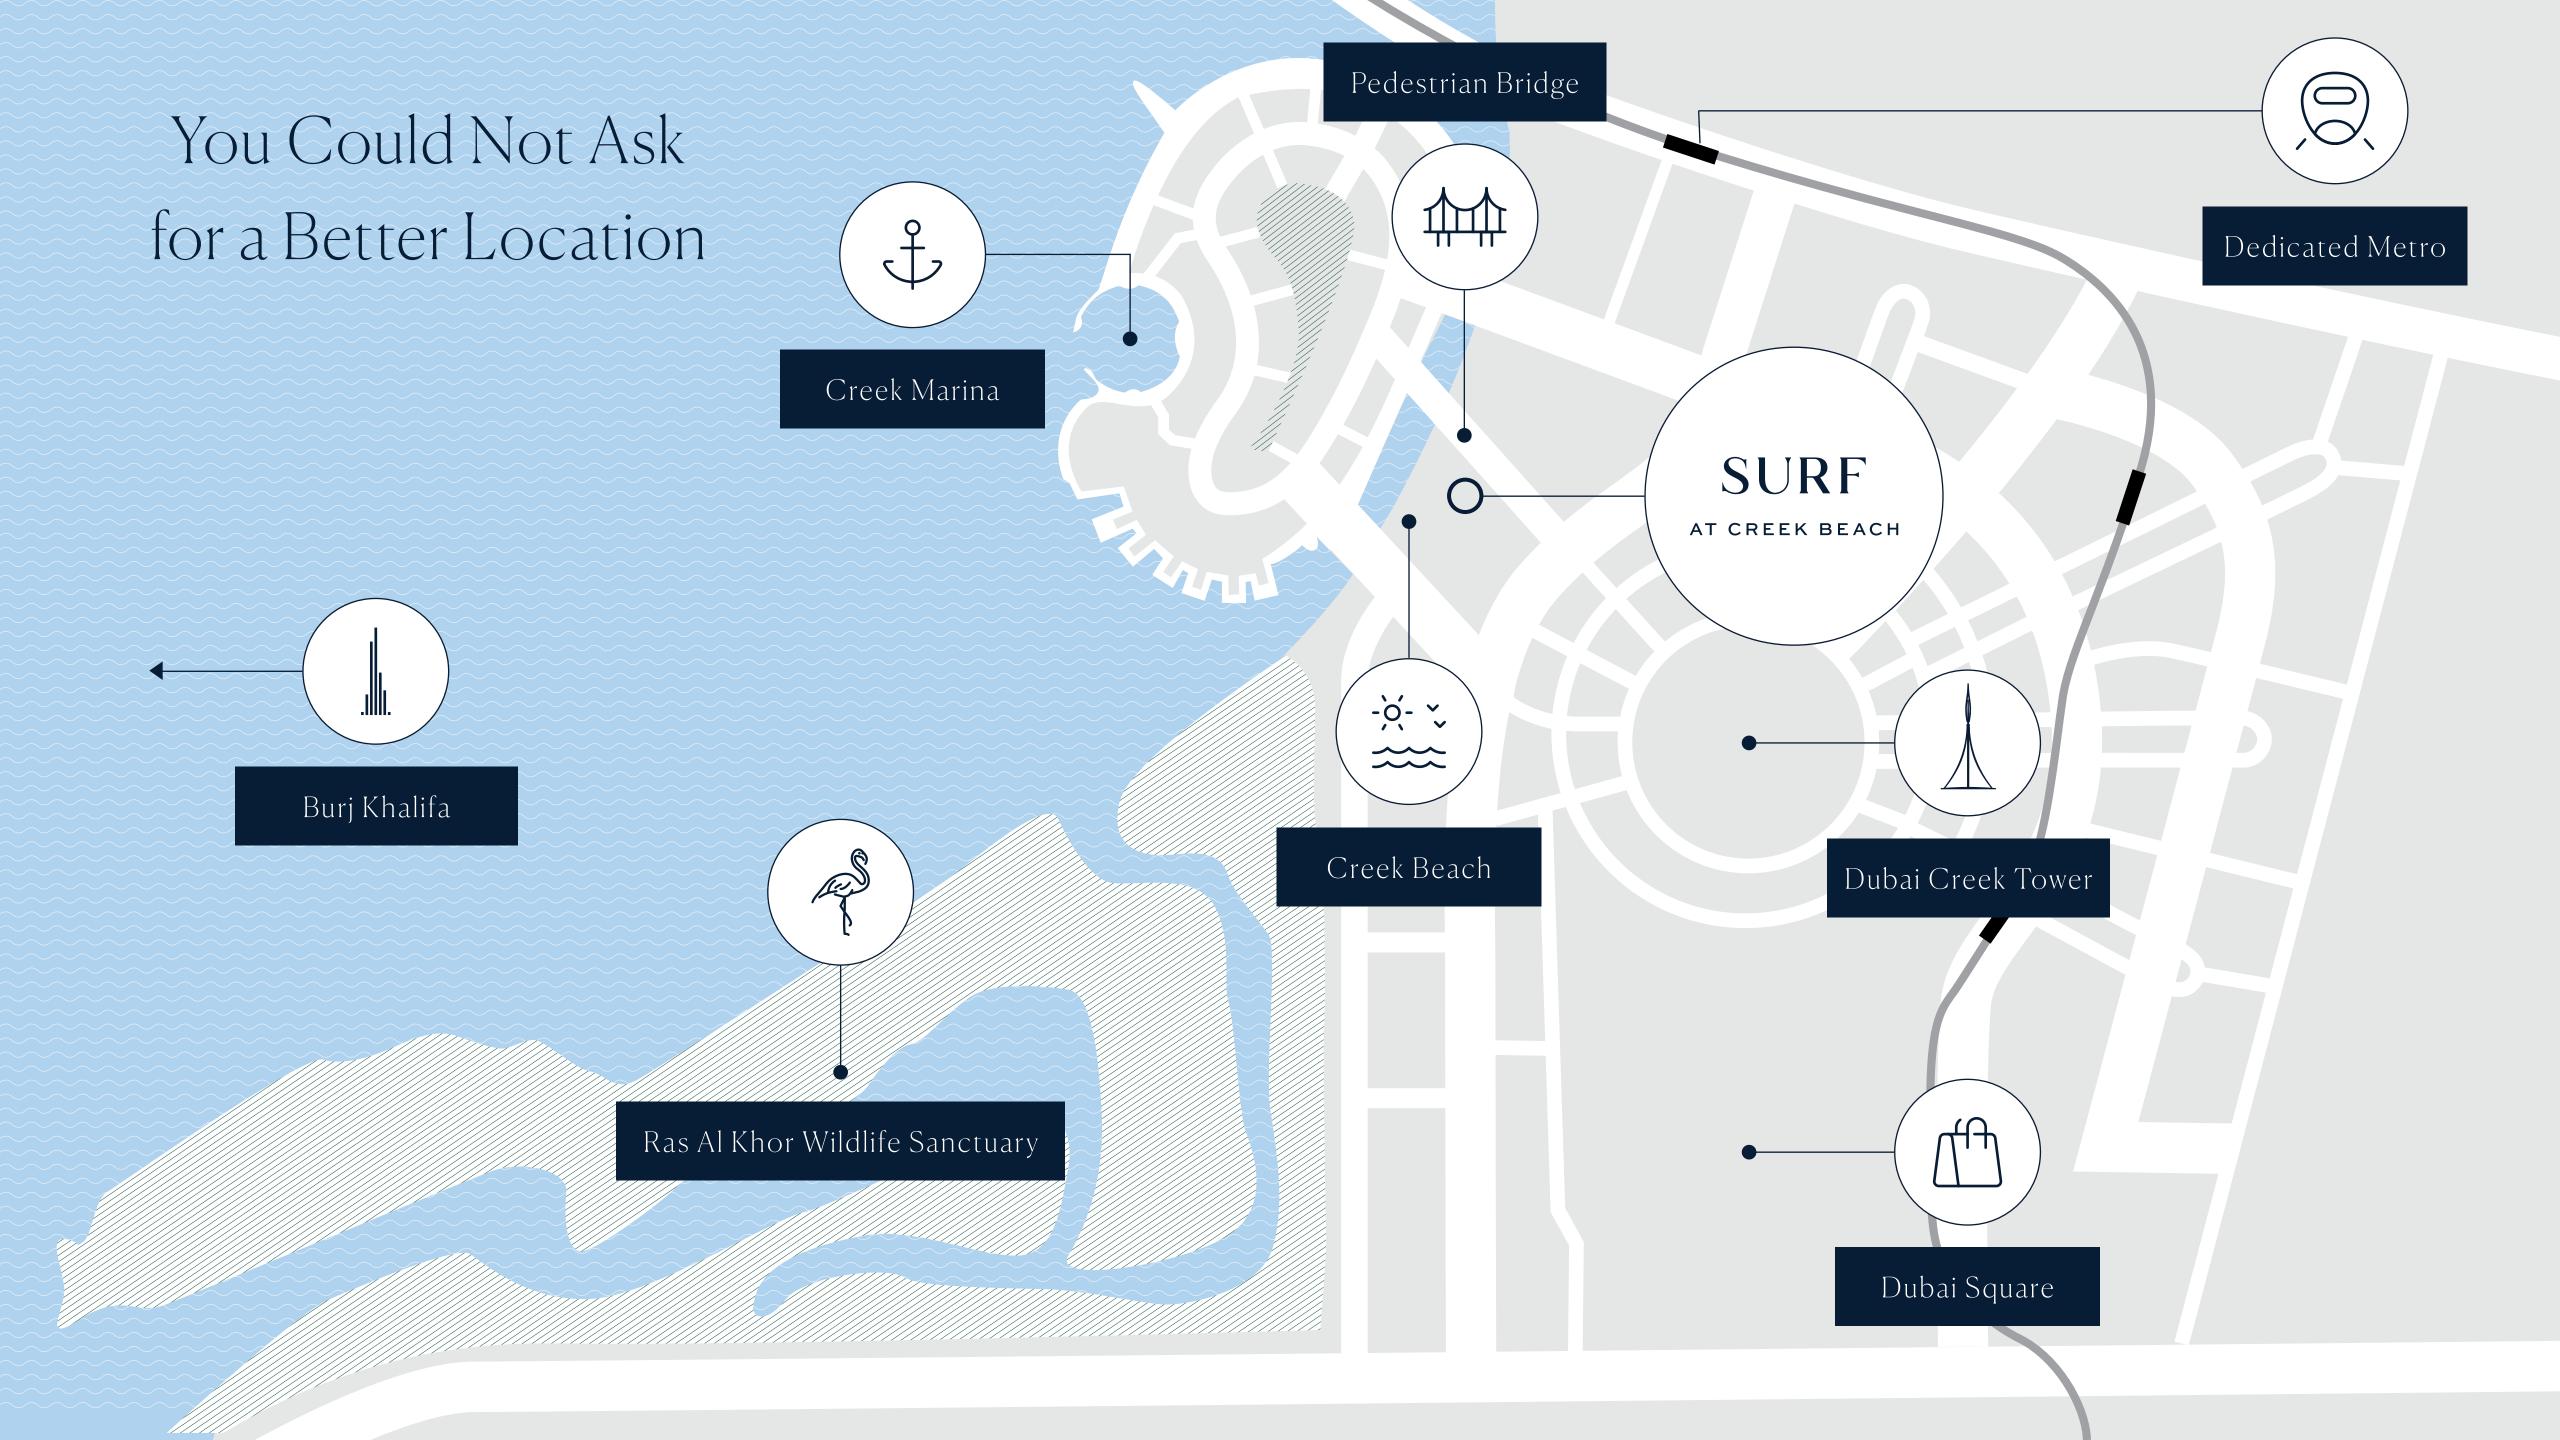

## Your Last Chance to Own a Home Steps from Creek Beach

With the surrounding clusters already launched, SURF is the last mid-rise cluster within the west edge of Creek Beach.

> Don't let the sun set on the last opportunity to enjoy the true beauty of Creek Beach.

STEPS FROM DUBAI'S ONLY MAN-MADE BEACH

NEXT DOOR TO A LICENSED VIDA HOTEL **DUBAI'S RICH WATERWAY** AT YOUR DOORSTEP

5 MINUTES' WALK FROM DUBAI SQUARE

5 MINUTES' WALK FROM CREEK MARINA

Enjoy a Dazzling Plaza at your Doorstep

# The Lively Waterfront Plaza

Creek Beach is full of surprises, including a dazzling plaza.

Only a few steps from SURF, the plaza has a beautiful water feature at its heart, surrounded by promenades, farmers markets and other events that foster a sense of community.

2650 SQM PLAZA - LARGER
THAN 5 BASKETBALL COURTS

40M FROM
CREEK BEACH

VIEWS OF DUBAI CREEK TOWER

OPENING ONTO
THE WATERFRONT
PROMENADE

PEDESTRIAN BRIDGE
TO CREEK ISLAND
DUBAI

5 MINNUTES' WALK TO CREEK MARINA