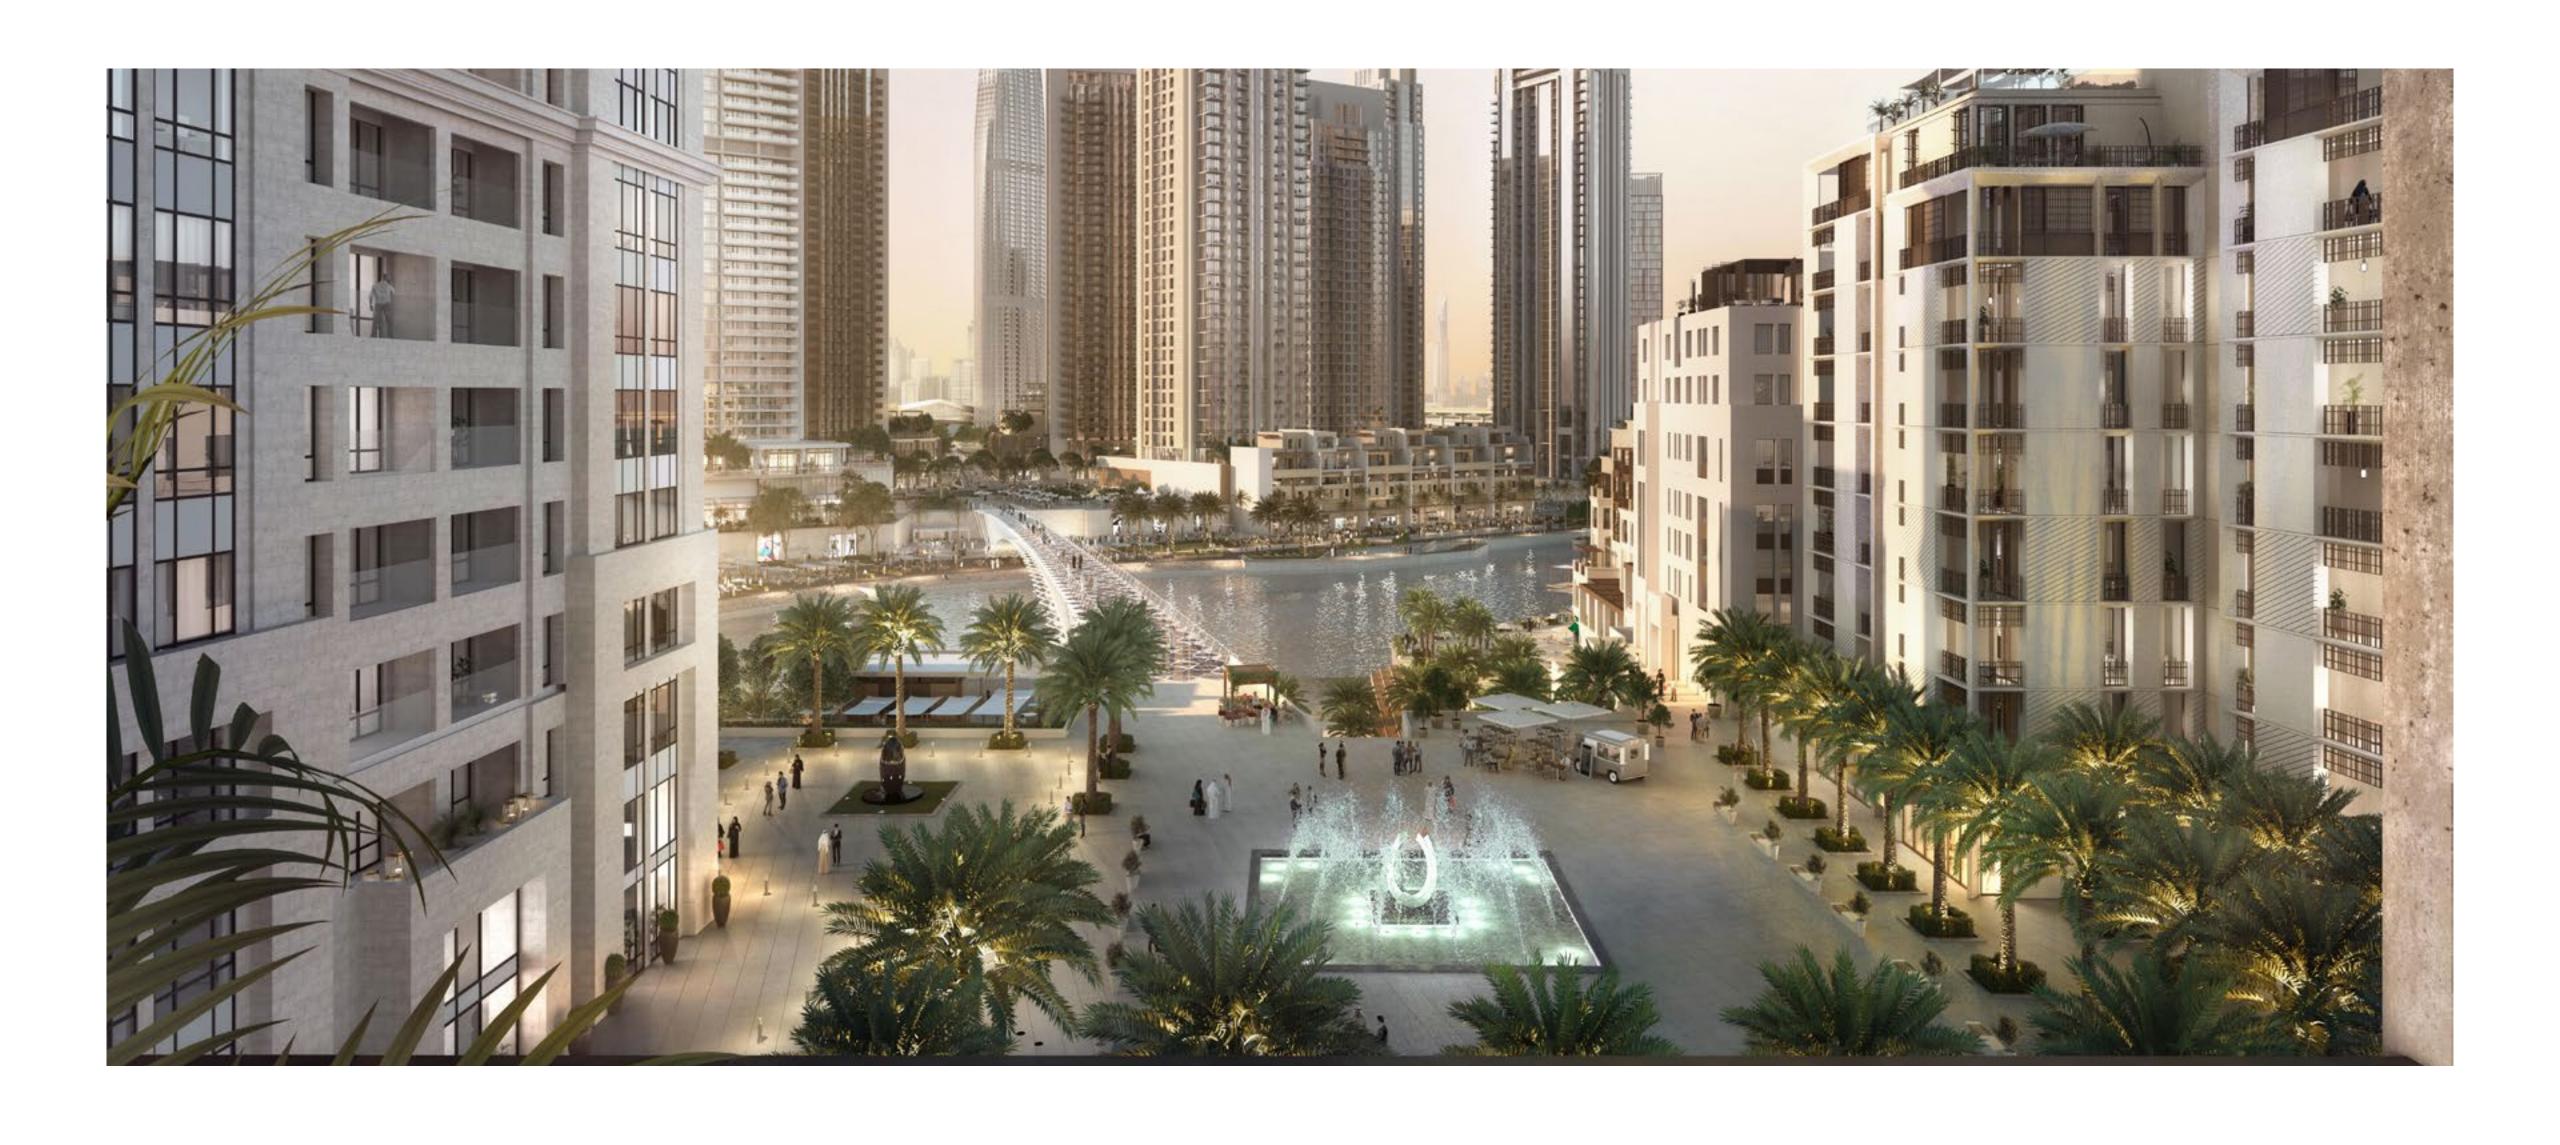

# The Lively Waterfront Plaza

Creek Beach is full of surprises, including a dazzling plaza.

Only a few steps from SURF, the plaza has a beautiful water feature at its heart, surrounded by promenades, farmers markets and other events that foster a sense of community.

2650 SQM PLAZA - LARGER
THAN 5 BASKETBALL COURTS

40M FROM
CREEK BEACH

VIEWS OF DUBAI CREEK TOWER

OPENING ONTO
THE WATERFRONT
PROMENADE

PEDESTRIAN BRIDGE
TO CREEK ISLAND
DUBAI

5 MINNUTES' WALK TO CREEK MARINA