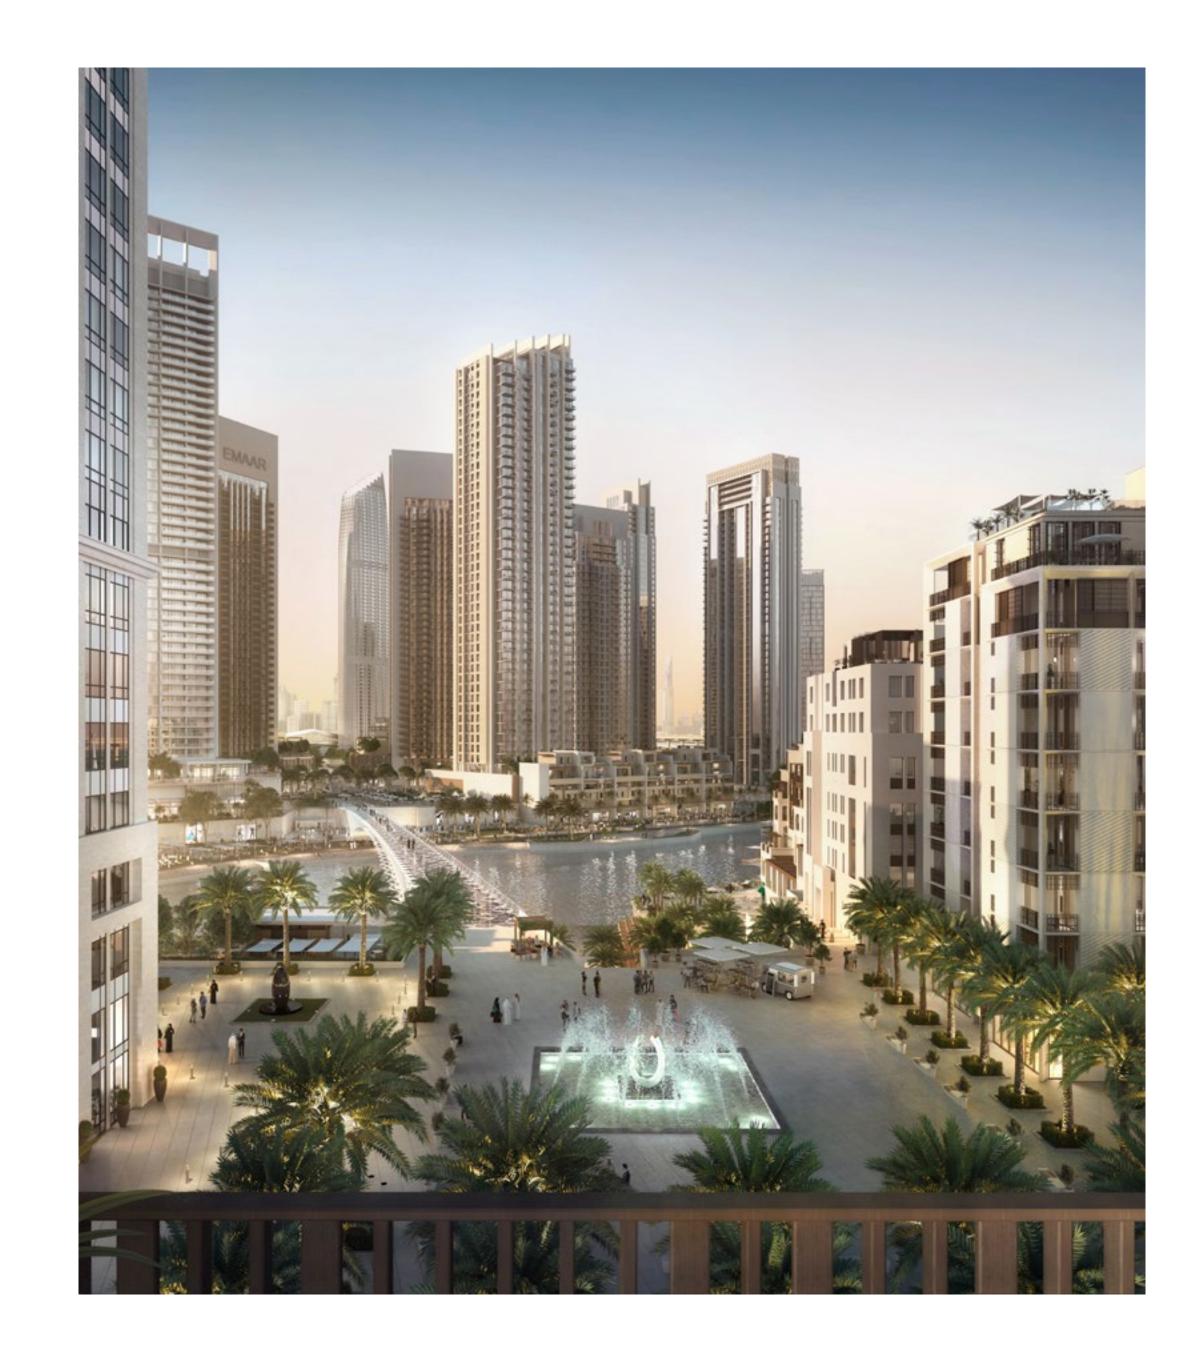

# The Lively Waterfront Plaza

Creek Beach is full of surprises, including a dazzling plaza.

Only a few steps from SURF, the plaza has a beautiful water feature at its heart, surrounded by promenades, farmers markets and other events that foster a sense of community.

2650 SQM PLAZA - LARGER
THAN 5 BASKETBALL COURTS

40M FROM
CREEK BEACH

VIEWS OF DUBAI CREEK TOWER

OPENING ONTO
THE WATERFRONT
PROMENADE

PEDESTRIAN BRIDGE
TO CREEK ISLAND
DUBAI

5 MINNUTES' WALK TO CREEK MARINA