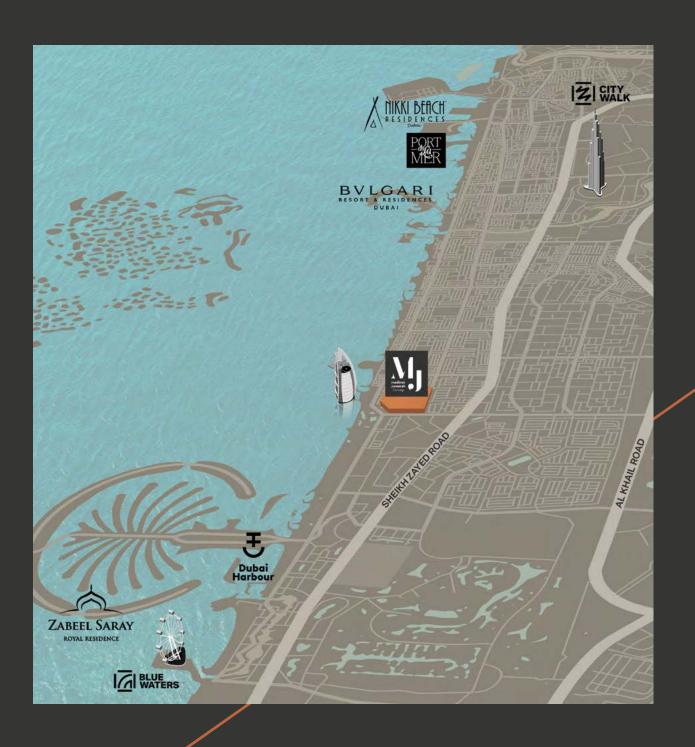

# ESSENTIAL INTERCONNECTIONS

onnected by well-established road network – Jumeirah Beach Road and Umm Squeem Road – and linked

by a footbridge to Madinat Jumeira, this privileged development enjoys great food and beverage on its doorstep, close proximity to schools, retail offering, entertainment, and luxury hospitality.

minute drive
- Sheikh Zayed Road

5 minute drive - Dubai Media City

8 minute drive - Dubai Internet City

5 minute drive - the nearest shopping mall

25 minute drive - Dubai International Airport

Gated residential clusters community centre
Community retail facilities
Concierge services
Play areas, parks, and open spaces
Fitness centres and swimming pools
Ample basement parking for residents