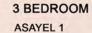

#### APARTMENT TYPE A

LEVELS: 1, 2, 3, 4, 5, 6, 7 & 8

|     | UNIT | NIT NO. |     | SUITE<br>AREA |      | BALCONY<br>AREA |      | TOTAL<br>AREA |      |
|-----|------|---------|-----|---------------|------|-----------------|------|---------------|------|
| 104 | 105  | 111     | 204 | SQM           | SQFT | SQM             | SQFT | SQM           | SQFT |
| 205 | 211  | 308     | 408 | 66.8          | 719  | 9.1             | 97   | 75.8          | 816  |
| 508 | 608  | 708     | 808 |               |      |                 |      |               |      |