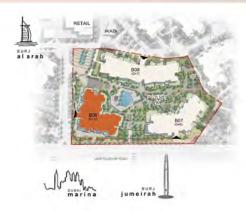

# EXCLUSIVITY WITH GRAND CHARACTER

A premium location. A classic architectural style. Madinat Jumeirah Living introduces Asayel to its collection of premium residences. Take the ultimate opportunity to live and invest in an exclusive development in Umm Squeem, with impressive views of the upcoming Burj Jumeira and located adjacent to the iconic Burj Al Arab. The gated community is also directly connected to Madinat Jumeirah Resort and Souk by an air-conditioned walkway.

# ESSENTIAL INTERCONNECTIONS

onnected by well-established road network – Jumeirah Beach Road and Umm Squeem Road – and linked

by a footbridge to Madinat Jumeira, this privileged development enjoys great food and beverage on its doorstep, close proximity to schools, retail offering, entertainment, and luxury hospitality.