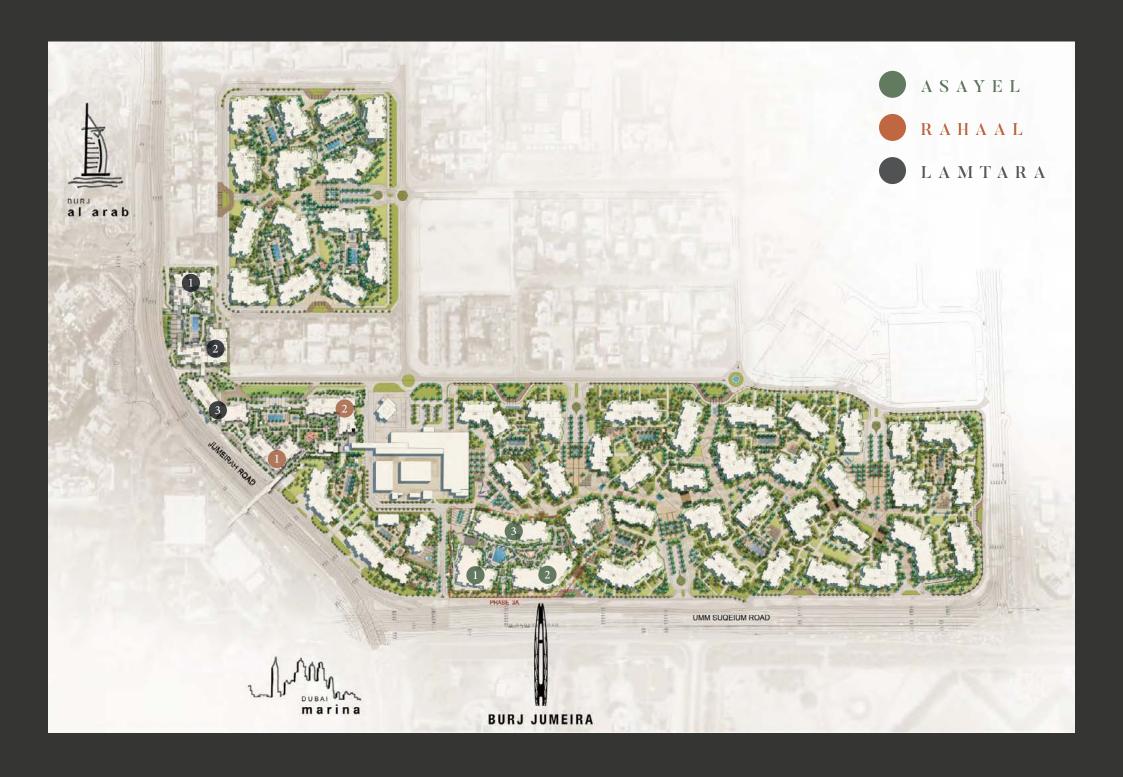

# EXCLUSIVITY WITH GRAND CHARACTER

A premium location. A classic architectural style. Madinat Jumeirah Living introduces Asayel to its collection of premium residences. Take the ultimate opportunity to live and invest in an exclusive development in Umm Squeem, with impressive views of the upcoming Burj Jumeira and located adjacent to the iconic Burj Al Arab. The gated community is also directly connected to Madinat Jumeirah Resort and Souk by an air-conditioned walkway.

# ESSENTIAL INTERCONNECTIONS

onnected by well-established road network – Jumeirah Beach Road and Umm Squeem Road – and linked

by a footbridge to Madinat Jumeira, this privileged development enjoys great food and beverage on its doorstep, close proximity to schools, retail offering, entertainment, and luxury hospitality.