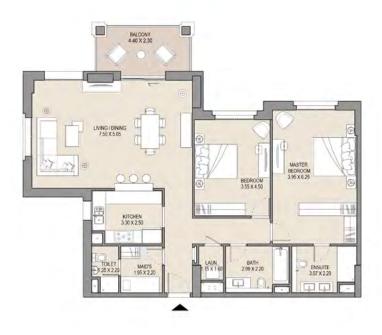

1 BEDROOM ASAYEL 1

**APARTMENT TYPE A1** 

LEVELS: 1,2,3,4,5,6,7,8 & 9

| -   | UNIT NO | o.  | 1000 | ITE<br>REA | -   | CONY |      | TAL  |
|-----|---------|-----|------|------------|-----|------|------|------|
| 101 | 201     | 301 | SQM  | SQFT       | SQM | SQFT | SQM  | SQFT |
| 401 | 501     | 601 | 72.0 | 775        | 9.4 | 101  | 81.4 | 876  |
| 701 | 801     | 901 |      |            |     |      |      |      |