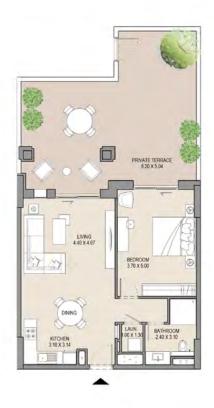

# PAST AND FUTURE BROUGHT TOGETHER

with fresh and contemporary interiors make for exceptional living at Asayel. The complete range of 1, 2, 3 and 4-bedroom apartments offer elegant finishing and inspiring views. The residences comprise of expansive lobbies, an array of amenities and concierge service to cater to the

needs of residents.

pacious

layouts

HIGH-END FINISHING FOR ULTIMATE COMFORT.