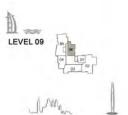

APARTMENT TYPE F LEVEL: 9

| UNIT NO |       | ITE<br>REA | -    | CONY | 1000000 | TAL  |
|---------|-------|------------|------|------|---------|------|
| 904     | SQM   | SQFT       | SQM  | SQFT | SQM     | SQFT |
|         | 116.3 | 1252       | 19.4 | 209  | 135.7   | 1461 |
|         |       |            |      |      |         |      |