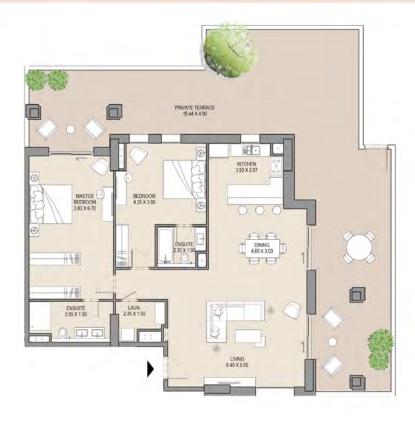

# APARTMENT TYPE A LEVEL: 9

| UNIT NO. | SUITE<br>AREA |      | BALCONY<br>AREA |      | TOTAL<br>AREA |      |
|----------|---------------|------|-----------------|------|---------------|------|
| 903      | SQM           | SQFT | SQM             | SQFT | SQM           | SQFT |
|          | 174.9         | 1883 | 70.8            | 763  | 245.8         | 2645 |

# APARTMENT TYPE A LEVELS: 3,4,5,6,7 & 8

| UNIT NO. |     | SUITE<br>AREA |       | BALCONY<br>AREA |      | TOTAL<br>AREA |       |      |
|----------|-----|---------------|-------|-----------------|------|---------------|-------|------|
| 303      | 403 | 503           | SQM   | SQFT            | SQM  | SQFT          | SQM   | SQFT |
| 603      | 703 | 803           | 174.6 | 1879            | 29.7 | 319           | 204.2 | 2198 |
|          |     |               |       |                 |      |               |       |      |