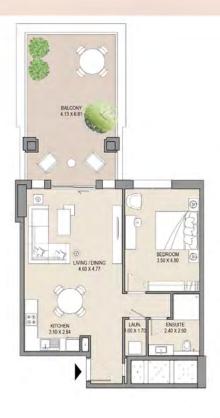

1 BEDROOM ASAYEL 1

**APARTMENT TYPE A1** 

LEVELS: 1,2,3,4,5,6,7,8 & 9

| -   | UNIT NO | o.  | 1000 | ITE<br>REA | -   | CONY |      | TAL  |
|-----|---------|-----|------|------------|-----|------|------|------|
| 101 | 201     | 301 | SQM  | SQFT       | SQM | SQFT | SQM  | SQFT |
| 401 | 501     | 601 | 72.0 | 775        | 9.4 | 101  | 81.4 | 876  |
| 701 | 801     | 901 |      |            |     |      |      |      |