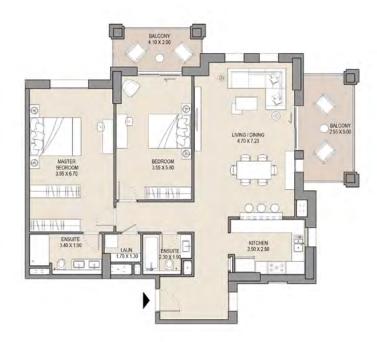

ENT TYPE D LEVELS: 3, 4, 5, 6, 7 & 8



| UNIT NO. |     | SUITE |      |     | CONY | TOTAL<br>AREA |      |
|----------|-----|-------|------|-----|------|---------------|------|
| 305      | 405 | SQM   | SQFT | SQM | SQFT | SQM           | SQFT |
| 505      | 605 | 72.4  | 779  | 8.5 | 92   | 80.9          | 871  |
| 705      | 805 |       |      |     |      |               |      |







#### APARTMENT TYPE A2 LEVEL: G





| UNIT NO. | SUITE<br>AREA |      | BALCONY<br>AREA |      | 1000  | TAL  |
|----------|---------------|------|-----------------|------|-------|------|
| G08      | SQM           | SQFT | SQM             | SQFT | SQM   | SQFT |
|          | 118.9         | 1280 | 117.1           | 1261 | 236.0 | 2540 |









APARTMENT TYPE A2 LEVELS: 1, 2, 3, 4, 5, 6, 7 & 8





| ι   | UNIT NO. |     | SUITE<br>AREA |      | BALCONY<br>AREA |      | TOTAL<br>AREA |      |
|-----|----------|-----|---------------|------|-----------------|------|---------------|------|
| 109 | 209      | 306 | SQM           | SQFT | SQM             | SQFT | SQM           | SQFT |
| 406 | 506      | 606 | 125.9         | 1355 | 23.1            | 249  | 149.0         | 1604 |
| 706 | 806      |     |               |      |                 |      |               |      |









| UNIT NO |       | SUITE<br>AREA |      | BALCONY<br>AREA |       | TAL  |
|---------|-------|---------------|------|-----------------|-------|------|
| G07     | SQM   | SQFT          | SQM  | SQFT            | SQM   | SQFT |
|         | 116.0 | 1249          | 68.4 | 736             | 184.4 | 1984 |
|