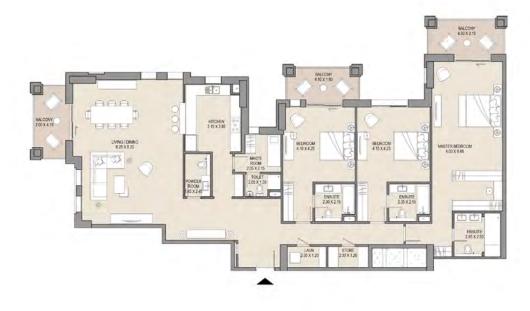

# EXCLUSIVITY WITH GRAND CHARACTER

A premium location. A classic architectural style. Madinat Jumeirah Living introduces Asayel to its collection of premium residences. Take the ultimate opportunity to live and invest in an exclusive development in Umm Squeem, with impressive views of the upcoming Burj Jumeira and located adjacent to the iconic Burj Al Arab. The gated community is also directly connected to Madinat Jumeirah Resort and Souk by an air-conditioned walkway.

# ESSENTIAL INTERCONNECTIONS

onnected by well-established road network – Jumeirah Beach Road and Umm Squeem Road – and linked

by a footbridge to Madinat Jumeira, this privileged development enjoys great food and beverage on its doorstep, close proximity to schools, retail offering, entertainment, and luxury hospitality.