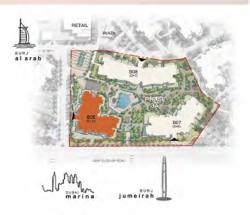

# EXCLUSIVITY WITH GRAND CHARACTER

A premium location. A classic architectural style. Madinat Jumeirah Living introduces Asayel to its collection of premium residences. Take the ultimate opportunity to live and invest in an exclusive development in Umm Squeem, with impressive views of the upcoming Burj Jumeira and located adjacent to the iconic Burj Al Arab. The gated community is also directly connected to Madinat Jumeirah Resort and Souk by an air-conditioned walkway.

# ESSENTIAL INTERCONNECTIONS

onnected by well-established road network – Jumeirah Beach Road and Umm Squeem Road – and linked

by a footbridge to Madinat Jumeira, this privileged development enjoys great food and beverage on its doorstep, close proximity to schools, retail offering, entertainment, and luxury hospitality.