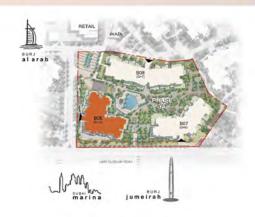

# EXCLUSIVITY WITH GRAND CHARACTER

A premium location. A classic architectural style. Madinat Jumeirah Living introduces Asayel to its collection of premium residences. Take the ultimate opportunity to live and invest in an exclusive development in Umm Squeem, with impressive views of the upcoming Burj Jumeira and located adjacent to the iconic Burj Al Arab. The gated community is also directly connected to Madinat Jumeirah Resort and Souk by an air-conditioned walkway.

# ESSENTIAL INTERCONNECTIONS

onnected by well-established road network – Jumeirah Beach Road and Umm Squeem Road – and linked

by a footbridge to Madinat Jumeira, this privileged development enjoys great food and beverage on its doorstep, close proximity to schools, retail offering, entertainment, and luxury hospitality.

minute drive
- Sheikh Zayed Road

5 minute drive - Dubai Media City

8 minute drive - Dubai Internet City

5 minute drive - the nearest shopping mall

25 minute drive - Dubai International Airport

Gated residential clusters community centre
Community retail facilities
Concierge services
Play areas, parks, and open spaces
Fitness centres and swimming pools
Ample basement parking for residents

Designated visitor parking
Daycare centres
Kilometres of shaded walkways, jogging, and cycling
Direct airconditioned footbridge connected to Madinat Jumeirah
Direct views to the latest icon of Dubai, Burj Jumeira