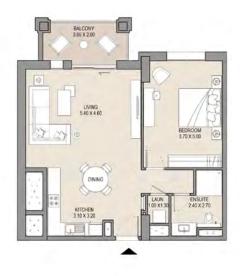

# PAST AND FUTURE BROUGHT TOGETHER

with fresh and contemporary interiors make for exceptional living at Asayel. The complete range of 1, 2, 3 and 4-bedroom apartments offer elegant finishing and inspiring views. The residences comprise of expansive lobbies, an array of amenities and concierge service to cater to the

needs of residents.

pacious

layouts

HIGH-END FINISHING FOR ULTIMATE COMFORT.