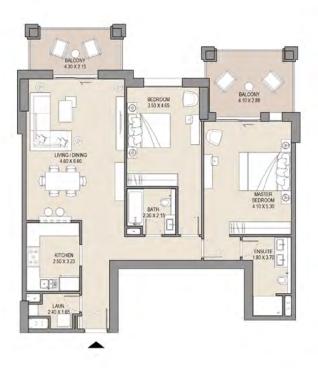

FLOORPLANS
ASAYEL BUILDING 1

| UNIT | r no. | SUITE<br>AREA |      | -    | CONY | TOTAL<br>AREA |      |
|------|-------|---------------|------|------|------|---------------|------|
| G04  |       | SQM           | SQFT | SQM  | SQFT | SQM           | SQFT |
|      |       | 66.8          | 719  | 52.5 | 566  | 119.3         | 1284 |
|      |       |               |      |      |      |               |      |

## APARTMENT TYPE A LEVEL: G

| UNIT NO |      | SUITE<br>AREA |      | BALCONY<br>AREA |       | TAL  |
|---------|------|---------------|------|-----------------|-------|------|
| G05     | SQM  | SQFT          | SQM  | SQFT            | SQM   | SQFT |
|         | 66.8 | 719           | 54.3 | 585             | 121.1 | 1304 |
|         |      |               |      |                 |       |      |

#### APARTMENT TYPE A LEVEL: G

| UNIT NO |      | SUITE<br>AREA |      | BALCONY<br>AREA |      | TAL  |
|---------|------|---------------|------|-----------------|------|------|
| G10     | SQM  | SQFT          | SQM  | SQFT            | SQM  | SQFT |
|         | 66.8 | 719           | 31.2 | 336             | 98.0 | 1055 |
|         |      |               |      |                 |      |      |

#### APARTMENT TYPE A

LEVELS: 1, 2, 3, 4, 5, 6, 7 & 8

|     | UNIT | NIT NO. |     | SUITE<br>AREA |      | BALCONY<br>AREA |      | TOTAL<br>AREA |      |
|-----|------|---------|-----|---------------|------|-----------------|------|---------------|------|
| 104 | 105  | 111     | 204 | SQM           | SQFT | SQM             | SQFT | SQM           | SQFT |
| 205 | 211  | 308     | 408 | 66.8          | 719  | 9.1             | 97   | 75.8          | 816  |
| 508 | 608  | 708     | 808 |               |      |                 |      |               |      |