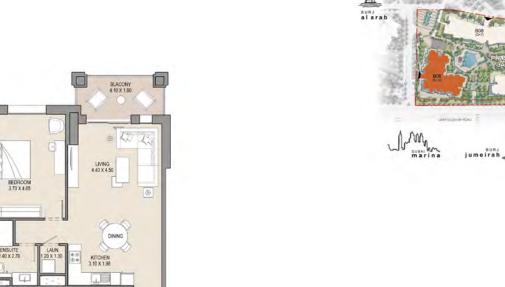

FLOORPLANS
ASAYEL BUILDING 1

| UNIT | r no. | SUITE<br>AREA |      | -    | CONY | TOTAL<br>AREA |      |
|------|-------|---------------|------|------|------|---------------|------|
| G04  |       | SQM           | SQFT | SQM  | SQFT | SQM           | SQFT |
|      |       | 66.8          | 719  | 52.5 | 566  | 119.3         | 1284 |
|      |       |               |      |      |      |               |      |

## APARTMENT TYPE A LEVEL: G

| UNIT NO |      | SUITE<br>AREA |      | BALCONY<br>AREA |       | TAL  |
|---------|------|---------------|------|-----------------|-------|------|
| G05     | SQM  | SQFT          | SQM  | SQFT            | SQM   | SQFT |
|         | 66.8 | 719           | 54.3 | 585             | 121.1 | 1304 |
|         |      |               |      |                 |       |      |