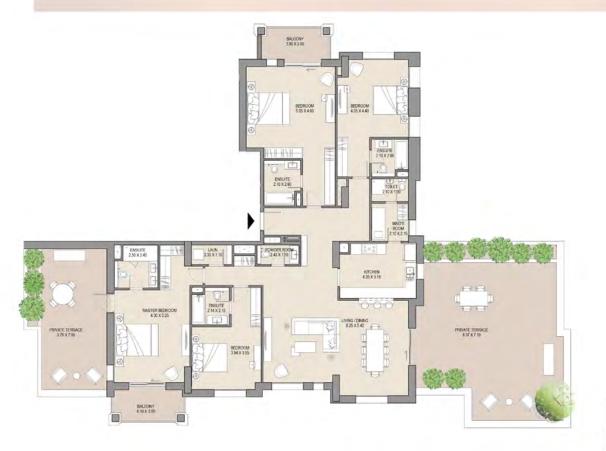

### APARTMENT TYPE D LEVEL: 9

| SUITE<br>AREA |      | BALCONY<br>AREA |         | TOTAL<br>AREA                |                             |
|---------------|------|-----------------|---------|------------------------------|-----------------------------|
| SQM           | SQFT | SQM             | SQFT    | SQM                          | SQFT                        |
| 256.0         | 2755 | 87.9            | 946     | 343.8                        | 3701                        |
|               | SQM  | AREA SQM SQFT   | AREA AF | AREA AREA  SQM SQFT SQM SQFT | AREA AREA AREA SQM SQFT SQM |

APARTMENT TYPE D

LEVEL: 10

| UNIT NO. |       | ITE<br>EA | -    | CONY | 1000  | TAL  |
|----------|-------|-----------|------|------|-------|------|
| 1003     | SQM   | SQFT      | SQM  | SQFT | SQM   | SQFT |
|          | 258.3 | 2780      | 33.3 | 358  | 291.6 | 3138 |
|          |       |           |      |      |       |      |