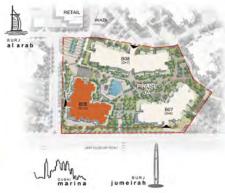

# ESSENTIAL INTERCONNECTIONS

onnected by well-established road network – Jumeirah Beach Road and Umm Squeem Road – and linked

by a footbridge to Madinat Jumeira, this privileged development enjoys great food and beverage on its doorstep, close proximity to schools, retail offering, entertainment, and luxury hospitality.