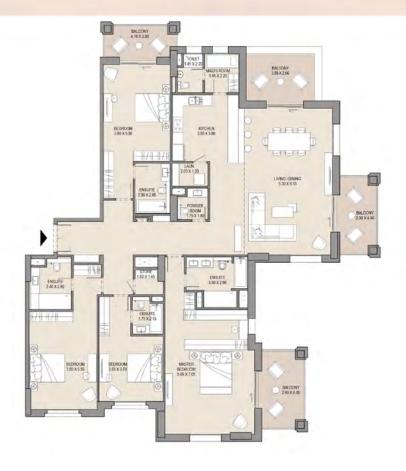

FLOORPLANS
ASAYEL BUILDING 1

| UNIT | r no. | SUITE<br>AREA |      | -    | CONY | TOTAL<br>AREA |      |
|------|-------|---------------|------|------|------|---------------|------|
| G04  |       | SQM           | SQFT | SQM  | SQFT | SQM           | SQFT |
|      |       | 66.8          | 719  | 52.5 | 566  | 119.3         | 1284 |
|      |       |               |      |      |      |               |      |

## APARTMENT TYPE A LEVEL: G

| UNIT NO |      | SUITE<br>AREA |      | BALCONY<br>AREA |       | TAL  |
|---------|------|---------------|------|-----------------|-------|------|
| G05     | SQM  | SQFT          | SQM  | SQFT            | SQM   | SQFT |
|         | 66.8 | 719           | 54.3 | 585             | 121.1 | 1304 |
|         |      |               |      |                 |       |      |

#### APARTMENT TYPE A LEVEL: G

| UNIT NO |      | SUITE<br>AREA |      | BALCONY<br>AREA |      | TAL  |
|---------|------|---------------|------|-----------------|------|------|
| G10     | SQM  | SQFT          | SQM  | SQFT            | SQM  | SQFT |
|         | 66.8 | 719           | 31.2 | 336             | 98.0 | 1055 |
|         |      |               |      |                 |      |      |

#### APARTMENT TYPE A

LEVELS: 1, 2, 3, 4, 5, 6, 7 & 8

|     | UNIT | NIT NO. |     | SUITE<br>AREA |      | BALCONY<br>AREA |      | TOTAL<br>AREA |      |
|-----|------|---------|-----|---------------|------|-----------------|------|---------------|------|
| 104 | 105  | 111     | 204 | SQM           | SQFT | SQM             | SQFT | SQM           | SQFT |
| 205 | 211  | 308     | 408 | 66.8          | 719  | 9.1             | 97   | 75.8          | 816  |
| 508 | 608  | 708     | 808 |               |      |                 |      |               |      |

## APARTMENT TYPE A1 LEVEL: G

| UNIT NO |      | SUITE<br>AREA |      | BALCONY<br>AREA |       | TAL  |
|---------|------|---------------|------|-----------------|-------|------|
| G01     | SQM  | SQFT          | SQM  | SQFT            | SQM   | SQFT |
|         | 72.1 | 776           | 40.9 | 441             | 113.0 | 1217 |
|         |      |               |      |                 |       |      |

1 BEDROOM ASAYEL 1

**APARTMENT TYPE A1** 

LEVELS: 1,2,3,4,5,6,7,8 & 9

| -   | UNIT NO | o.  | 1000 | ITE<br>REA | -   | CONY |      | TAL  |
|-----|---------|-----|------|------------|-----|------|------|------|
| 101 | 201     | 301 | SQM  | SQFT       | SQM | SQFT | SQM  | SQFT |
| 401 | 501     | 601 | 72.0 | 775        | 9.4 | 101  | 81.4 | 876  |
| 701 | 801     | 901 |      |            |     |      |      |      |

| UNI | T NO. | SUITE<br>AREA |      | BALCONY<br>AREA |      |      | TAL  |
|-----|-------|---------------|------|-----------------|------|------|------|
| 207 |       | SQM           | SQFT | SQM             | SQFT | SQM  | SQFT |
|     |       | 68.5          | 737  | 30.4            | 327  | 98.9 | 1064 |
|     |       |               |      |                 |      |      |      |

APARTMENT TYPE B LEVEL: 1

| UNIT NO. |  | SUITE<br>AREA |      | BALCONY<br>AREA |      | 200  | TAL  |
|----------|--|---------------|------|-----------------|------|------|------|
| 107      |  | SQM           | SQFT | SQM             | SQFT | SQM  | SQFT |
|          |  | 68.5          | 737  | 10.9            | 117  | 79.4 | 854  |
|          |  |               |      |                 |      |      |      |

APARTMENT TYPE D LEVELS: 3, 4, 5, 6, 7 & 8

| UNIT NO. |     | SUITE |      |     | CONY | TOTAL<br>AREA |      |
|----------|-----|-------|------|-----|------|---------------|------|
| 305      | 405 | SQM   | SQFT | SQM | SQFT | SQM           | SQFT |
| 505      | 605 | 72.4  | 779  | 8.5 | 92   | 80.9          | 871  |
| 705      | 805 |       |      |     |      |               |      |

#### APARTMENT TYPE A2 LEVEL: G

| UNIT NO. | SUITE<br>AREA |      | BALCONY<br>AREA |      | 1000  | TAL  |
|----------|---------------|------|-----------------|------|-------|------|
| G08      | SQM           | SQFT | SQM             | SQFT | SQM   | SQFT |
|          | 118.9         | 1280 | 117.1           | 1261 | 236.0 | 2540 |

APARTMENT TYPE A2 LEVELS: 1, 2, 3, 4, 5, 6, 7 & 8

| ι   | UNIT NO. |     | SUITE<br>AREA |      | BALCONY<br>AREA |      | TOTAL<br>AREA |      |
|-----|----------|-----|---------------|------|-----------------|------|---------------|------|
| 109 | 209      | 306 | SQM           | SQFT | SQM             | SQFT | SQM           | SQFT |
| 406 | 506      | 606 | 125.9         | 1355 | 23.1            | 249  | 149.0         | 1604 |
| 706 | 806      |     |               |      |                 |      |               |      |

| UNIT NO |       | SUITE<br>AREA |      | BALCONY<br>AREA |       | TAL  |
|---------|-------|---------------|------|-----------------|-------|------|
| G07     | SQM   | SQFT          | SQM  | SQFT            | SQM   | SQFT |
|         | 116.0 | 1249          | 68.4 | 736             | 184.4 | 1984 |
|         |       |               |      |                 |       |      |

APARTMENT TYPE B1 LEVELS: 1 & 2

| UNI | T NO. | 120   | ITE<br>EA | -    | CONY | 1 2 2 2 2 | TAL  |  |
|-----|-------|-------|-----------|------|------|-----------|------|--|
| 108 | 208   | SQM   | SQFT      | SQM  | SQFT | SQM       | SQFT |  |
|     |       | 116.7 | 1257      | 23.0 | 247  | 139.7     | 1504 |  |
|     |       |       |           |      |      |           |      |  |

| UNIT NO. |  | SUITE<br>AREA |      | BALCONY<br>AREA |      | TOTAL<br>AREA |      |
|----------|--|---------------|------|-----------------|------|---------------|------|
| G02      |  | SQM           | SQFT | SQM             | SQFT | SQM           | SQFT |
|          |  | 130.3         | 1403 | 135.7           | 1461 | 266.0         | 2863 |
|          |  |               |      |                 |      |               |      |

APARTMENT TYPE C LEVELS: 1 & 2

| UNIT | NO. | SUITE<br>AREA |      | BALCONY<br>AREA |      | TOTAL<br>AREA |      |
|------|-----|---------------|------|-----------------|------|---------------|------|
| 102  | 202 | SQM           | SQFT | SQM             | SQFT | SQM           | SQFT |
|      |     | 130.3         | 1402 | 19.8            | 214  | 150.1         | 1616 |
|      |     |               |      |                 |      |               |      |

APARTMENT TYPE D LEVEL: G

| UNIT NO. |       | SUITE<br>AREA |       | BALCONY<br>AREA |       | TOTAL<br>AREA |  |
|----------|-------|---------------|-------|-----------------|-------|---------------|--|
| G06      | SQM   | SQFT          | SQM   | SQFT            | SQM   | SQFT          |  |
|          | 139.0 | 1496          | 147.9 | 1592            | 286.9 | 3089          |  |
|          |       |               |       |                 |       |               |  |

#### APARTMENT TYPE D LEVELS: 1 & 2

| UNIT NO. |     | SUITE<br>AREA |      | BALCONY<br>AREA |      | TOTAL<br>AREA |      |
|----------|-----|---------------|------|-----------------|------|---------------|------|
| 106      | 206 | SQM           | SQFT | SQM             | SQFT | SQM           | SQFT |
|          |     | 138.9         | 1496 | 20.5            | 220  | 159.4         | 1716 |
|          |     |               |      |                 |      |               |      |

APARTMENT TYPE E LEVEL: G

| UNIT NO. | SUITE<br>AREA |      | BALCONY<br>AREA |      | TOTAL<br>AREA |      |
|----------|---------------|------|-----------------|------|---------------|------|
| G09      | SQM           | SQFT | SQM             | SQFT | SQM           | SQFT |
|          | 127.0         | 1367 | 121.0           | 1303 | 248.1         | 2670 |

APARTMENT TYPE E LEVELS: 1,2,3,4,5,6,7 & 8

|     |     | UNIT NO | ο.  | 1000  | ITE<br>EA | -    | CONY |       | TAL  |
|-----|-----|---------|-----|-------|-----------|------|------|-------|------|
| 103 | 110 | 203     | 210 | SQM   | SQFT      | SQM  | SQFT | SQM   | SQFT |
| 307 | 407 | 507     | 607 | 127.0 | 1367      | 11.8 | 127  | 138.8 | 1494 |
| 707 | 807 |         |     |       |           |      |      |       |      |

APARTMENT TYPE E2 LEVEL: G

| SUITE |      | BALCONY<br>AREA |              | TOTAL<br>AREA     |                       |
|-------|------|-----------------|--------------|-------------------|-----------------------|
| SQM   | SQFT | SQM             | SQFT         | SQM               | SQFT                  |
| 119.7 | 1288 | 141.7           | 1525         | 261.3             | 2813                  |
|       | SQM  | SQM SQFT        | SQM SQFT SQM | SQM SQFT SQM SQFT | SQM SQFT SQM SQFT SQM |

APARTMENT TYPE F

LEVEL: 10

| UNIT NO. |       | SUITE<br>AREA |      | BALCONY<br>AREA |       | TOTAL<br>AREA |  |
|----------|-------|---------------|------|-----------------|-------|---------------|--|
| 1002     | SQM   | SQFT          | SQM  | SQFT            | SQM   | SQFT          |  |
|          | 116.0 | 1248          | 57.3 | 617             | 173.3 | 1865          |  |
|          |       |               |      |                 |       |               |  |

APARTMENT TYPE F LEVEL: 9

| UNIT NO |       | ITE<br>REA | -    | CONY | 1000000 | TAL  |
|---------|-------|------------|------|------|---------|------|
| 904     | SQM   | SQFT       | SQM  | SQFT | SQM     | SQFT |
|         | 116.3 | 1252       | 19.4 | 209  | 135.7   | 1461 |
|         |       |            |      |      |         |      |

| UNIT NO | )     | UITE | 100 PM 100 PM | CONY |       | TAL  |
|---------|-------|------|---------------|------|-------|------|
| 906     | SQN   | SQFT | SQM           | SQFT | SQM   | SQFT |
|         | 119.5 | 1286 | 31.7          | 342  | 151.2 | 1628 |
|         |       |      |               |      |       |      |

APARTMENT TYPE G LEVEL: 10

| SUITE |      | BALCONY<br>AREA |              | TOTAL<br>AREA     |                       |
|-------|------|-----------------|--------------|-------------------|-----------------------|
| SQM   | SQFT | SQM             | SQFT         | SQM               | SQFT                  |
| 119.4 | 1286 | 9.3             | 101          | 128.8             | 1386                  |
|       | SQM  | SQM SQFT        | SQM SQFT SQM | SQM SQFT SQM SQFT | SQM SQFT SQM SQFT SQM |

# APARTMENT TYPE A LEVEL: 9

| UNIT NO. | SUITE<br>AREA |      | BALCONY<br>AREA |      | TOTAL<br>AREA |      |
|----------|---------------|------|-----------------|------|---------------|------|
| 903      | SQM           | SQFT | SQM             | SQFT | SQM           | SQFT |
|          | 174.9         | 1883 | 70.8            | 763  | 245.8         | 2645 |

# APARTMENT TYPE A LEVELS: 3,4,5,6,7 & 8

| UNIT NO. |     | SUITE<br>AREA |       | BALCONY<br>AREA |      | TOTAL<br>AREA |       |      |
|----------|-----|---------------|-------|-----------------|------|---------------|-------|------|
| 303      | 403 | 503           | SQM   | SQFT            | SQM  | SQFT          | SQM   | SQFT |
| 603      | 703 | 803           | 174.6 | 1879            | 29.7 | 319           | 204.2 | 2198 |
|          |     |               |       |                 |      |               |       |      |

APARTMENT TYPE B LEVELS: 3,4,5,6,7 & 8

| UNIT | T NO. | SUI   |      |      | CONY | 200   | TAL  |
|------|-------|-------|------|------|------|-------|------|
| 304  | 404   | SQM   | SQFT | SQM  | SQFT | SQM   | SQFT |
| 504  | 604   | 219.9 | 2367 | 28.0 | 301  | 247.8 | 2667 |
| 704  | 804   |       |      |      |      |       |      |

### APARTMENT TYPE D LEVEL: 9

| SUITE<br>AREA |      | BALCONY<br>AREA |         | TOTAL<br>AREA                |                             |
|---------------|------|-----------------|---------|------------------------------|-----------------------------|
| SQM           | SQFT | SQM             | SQFT    | SQM                          | SQFT                        |
| 256.0         | 2755 | 87.9            | 946     | 343.8                        | 3701                        |
|               | SQM  | AREA SQM SQFT   | AREA AF | AREA AREA  SQM SQFT SQM SQFT | AREA AREA AREA SQM SQFT SQM |

APARTMENT TYPE D

LEVEL: 10

| UNIT NO. |       | ITE<br>EA | -    | CONY | 1000  | TAL  |
|----------|-------|-----------|------|------|-------|------|
| 1003     | SQM   | SQFT      | SQM  | SQFT | SQM   | SQFT |
|          | 258.3 | 2780      | 33.3 | 358  | 291.6 | 3138 |
|          |       |           |      |      |       |      |

# APARTMENT TYPE E LEVEL: 3

| UNIT NO. |       | ITE<br>EA | -    | CONY | 1000  | TAL  |
|----------|-------|-----------|------|------|-------|------|
| 302      | SQM   | SQFT      | SQM  | SQFT | SQM   | SQFT |
|          | 252.2 | 2715      | 44.1 | 475  | 296.3 | 3190 |
|          | 202.2 | 2710      |      | 475  | 200.0 |      |

### APARTMENT TYPE E LEVELS: 4,5,6,7,8 & 9

| UNIT NO. |     |     | SUITE<br>AREA |      | BALCONY<br>AREA |      | TOTAL<br>AREA |      |
|----------|-----|-----|---------------|------|-----------------|------|---------------|------|
| 402      | 502 | 602 | SQM           | SQFT | SQM             | SQFT | SQM           | SQFT |
| 702      | 802 | 902 | 252.1         | 2714 | 31.4            | 338  | 283.5         | 3052 |
|          |     |     |               |      |                 |      |               |      |

# APARTMENT TYPE F

LEVEL: 10

| UNIT NO. |       | ITE<br>EA | BALCONY<br>AREA |      | TOTAL<br>AREA |      |
|----------|-------|-----------|-----------------|------|---------------|------|
| 1001     | SQM   | SQFT      | SQM             | SQFT | SQM           | SQFT |
|          | 227.3 | 2447      | 134.7           | 1450 | 362.0         | 3897 |