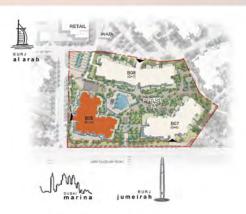

# EXCLUSIVITY WITH GRAND CHARACTER

A premium location. A classic architectural style. Madinat Jumeirah Living introduces Asayel to its collection of premium residences. Take the ultimate opportunity to live and invest in an exclusive development in Umm Squeem, with impressive views of the upcoming Burj Jumeira and located adjacent to the iconic Burj Al Arab. The gated community is also directly connected to Madinat Jumeirah Resort and Souk by an air-conditioned walkway.

# ESSENTIAL INTERCONNECTIONS

onnected by well-established road network – Jumeirah Beach Road and Umm Squeem Road – and linked

by a footbridge to Madinat Jumeira, this privileged development enjoys great food and beverage on its doorstep, close proximity to schools, retail offering, entertainment, and luxury hospitality.