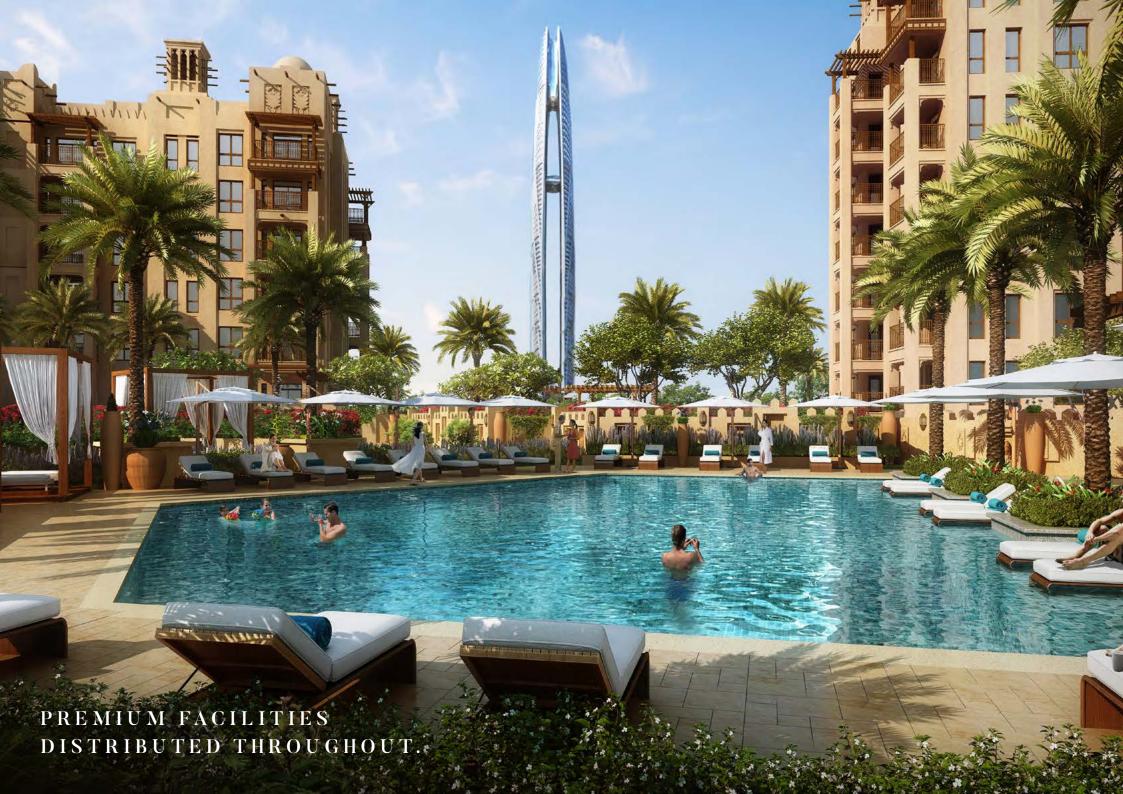

minute drive
- Sheikh Zayed Road

5 minute drive - Dubai Media City

8 minute drive - Dubai Internet City

5 minute drive - the nearest shopping mall

25 minute drive - Dubai International Airport

Gated residential clusters community centre
Community retail facilities
Concierge services
Play areas, parks, and open spaces
Fitness centres and swimming pools
Ample basement parking for residents

Designated visitor parking
Daycare centres
Kilometres of shaded walkways, jogging, and cycling
Direct airconditioned footbridge connected to Madinat Jumeirah
Direct views to the latest icon of Dubai, Burj Jumeira