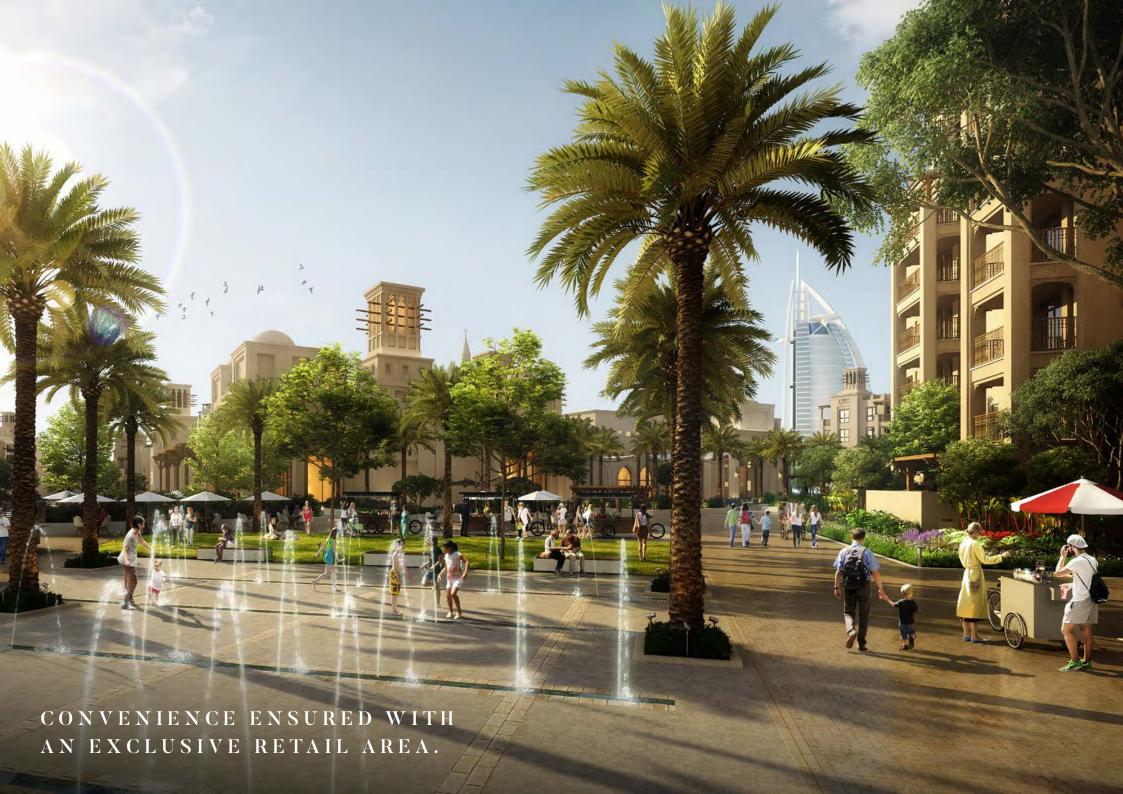

# ESSENTIAL INTERCONNECTIONS

onnected by well-established road network – Jumeirah Beach Road and Umm Squeem Road – and linked

by a footbridge to Madinat Jumeira, this privileged development enjoys great food and beverage on its doorstep, close proximity to schools, retail offering, entertainment, and luxury hospitality.

minute drive
- Sheikh Zayed Road

5 minute drive - Dubai Media City

8 minute drive - Dubai Internet City

5 minute drive - the nearest shopping mall

25 minute drive - Dubai International Airport

Gated residential clusters community centre
Community retail facilities
Concierge services
Play areas, parks, and open spaces
Fitness centres and swimming pools
Ample basement parking for residents

Designated visitor parking
Daycare centres
Kilometres of shaded walkways, jogging, and cycling
Direct airconditioned footbridge connected to Madinat Jumeirah
Direct views to the latest icon of Dubai, Burj Jumeira