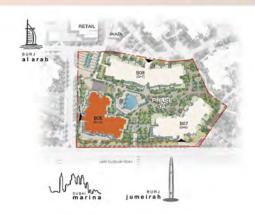

# ESSENTIAL INTERCONNECTIONS

onnected by well-established road network – Jumeirah Beach Road and Umm Squeem Road – and linked

by a footbridge to Madinat Jumeira, this privileged development enjoys great food and beverage on its doorstep, close proximity to schools, retail offering, entertainment, and luxury hospitality.

minute drive
- Sheikh Zayed Road

5 minute drive - Dubai Media City

8 minute drive - Dubai Internet City

5 minute drive - the nearest shopping mall

25 minute drive - Dubai International Airport

Gated residential clusters community centre
Community retail facilities
Concierge services
Play areas, parks, and open spaces
Fitness centres and swimming pools
Ample basement parking for residents

Designated visitor parking
Daycare centres
Kilometres of shaded walkways, jogging, and cycling
Direct airconditioned footbridge connected to Madinat Jumeirah
Direct views to the latest icon of Dubai, Burj Jumeira