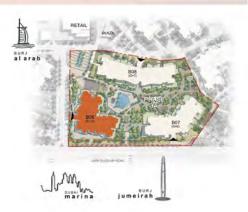

# EXCLUSIVITY WITH GRAND CHARACTER

A premium location. A classic architectural style. Madinat Jumeirah Living introduces Asayel to its collection of premium residences. Take the ultimate opportunity to live and invest in an exclusive development in Umm Squeem, with impressive views of the upcoming Burj Jumeira and located adjacent to the iconic Burj Al Arab. The gated community is also directly connected to Madinat Jumeirah Resort and Souk by an air-conditioned walkway.

# ESSENTIAL INTERCONNECTIONS

onnected by well-established road network – Jumeirah Beach Road and Umm Squeem Road – and linked

by a footbridge to Madinat Jumeira, this privileged development enjoys great food and beverage on its doorstep, close proximity to schools, retail offering, entertainment, and luxury hospitality.