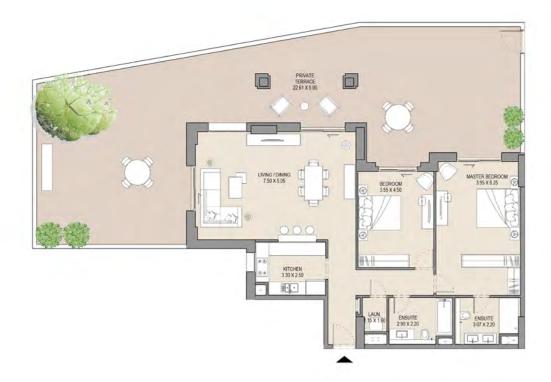

APARTMENT TYPE F LEVEL: 9

| UNIT NO |       | ITE<br>REA | -    | CONY | 1000000 | TAL  |
|---------|-------|------------|------|------|---------|------|
| 904     | SQM   | SQFT       | SQM  | SQFT | SQM     | SQFT |
|         | 116.3 | 1252       | 19.4 | 209  | 135.7   | 1461 |
|         |       |            |      |      |         |      |