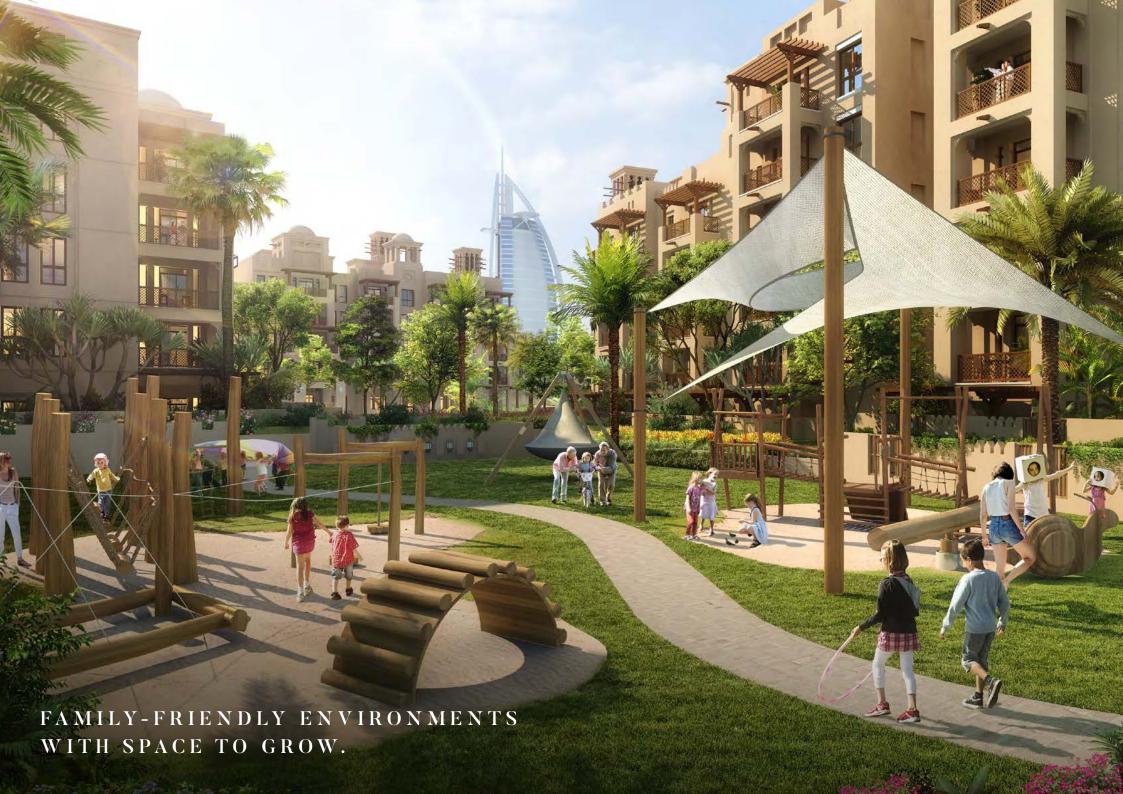

## SENSE OF IDENTITY

arm colours, textured surfaces, wind towers, rusticated balconies, and pergolas. All of these distinct architectural elements at Madinat Jumeirah Living are complemented by a vibrant landscape in a setting

reminiscent of Madinat Jumeirah Resort. Picture a cosy community of mid-rise buildings, with a grand arrival experience, free from traffic, family friendly and consisting of winding walkways.