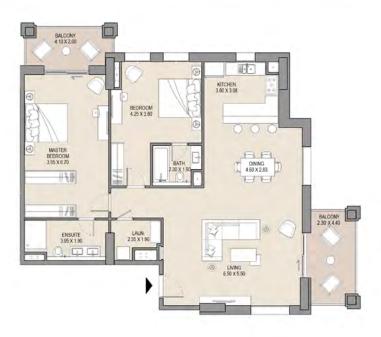

CONY | 1 2 2 2 2 | TAL  |  |
|-----|-------|-------|-----------|------|------|-----------|------|--|
| 108 | 208   | SQM   | SQFT      | SQM  | SQFT | SQM       | SQFT |  |
|     |       | 116.7 | 1257      | 23.0 | 247  | 139.7     | 1504 |  |
|     |       |       |           |      |      |           |      |  |









| UNIT NO. |  | SUITE<br>AREA |      | BALCONY<br>AREA |      | TOTAL<br>AREA |      |
|----------|--|---------------|------|-----------------|------|---------------|------|
| G02      |  | SQM           | SQFT | SQM             | SQFT | SQM           | SQFT |
|          |  | 130.3         | 1403 | 135.7           | 1461 | 266.0         | 2863 |
|          |  |               |      |                 |      |               |      |







APARTMENT TYPE C LEVELS: 1 & 2





| UNIT | NO. | SUITE<br>AREA |      | BALCONY<br>AREA |      | TOTAL<br>AREA |      |
|------|-----|---------------|------|-----------------|------|---------------|------|
| 102  | 202 | SQM           | SQFT | SQM             | SQFT | SQM           | SQFT |
|      |     | 130.3         | 1402 | 19.8            | 214  | 150.1         | 1616 |
|      |     |               |      |                 |      |               |      |







APARTMENT TYPE D LEVEL: G





| UNIT NO. |       | SUITE<br>AREA |       | BALCONY<br>AREA |       | TOTAL<br>AREA |  |
|----------|-------|---------------|-------|-----------------|-------|---------------|--|
| G06      | SQM   | SQFT          | SQM   | SQFT            | SQM   | SQFT          |  |
|          | 139.0 | 1496          | 147.9 | 1592