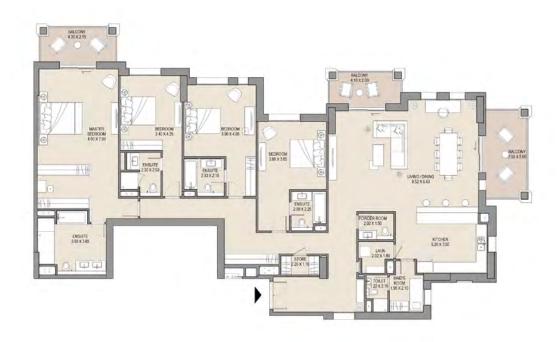

FLOORPLANS
ASAYEL BUILDING 1

| UNIT | r no. | SUITE<br>AREA |      | -    | CONY | TOTAL<br>AREA |      |
|------|-------|---------------|------|------|------|---------------|------|
| G04  |       | SQM           | SQFT | SQM  | SQFT | SQM           | SQFT |
|      |       | 66.8          | 719  | 52.5 | 566  | 119.3         | 1284 |
|      |       |               |      |      |      |               |      |

## APARTMENT TYPE A LEVEL: G

| UNIT NO |      | SUITE<br>AREA |      | BALCONY<br>AREA |       | TAL  |
|---------|------|---------------|------|-----------------|-------|------|
| G05     | SQM  | SQFT          | SQM  | SQFT            | SQM   | SQFT |
|         | 66.8 | 719           | 54.3 | 585             | 121.1 | 1304 |
|         |      |               |      |                 |       |      |

#### APARTMENT TYPE A LEVEL: G

| UNIT NO |      | SUITE<br>AREA |      | BALCONY<br>AREA |      | TAL  |
|---------|------|---------------|------|-----------------|------|------|
| G10     | SQM  | SQFT          | SQM  | SQFT            | SQM  | SQFT |
|         | 66.8 | 719           | 31.2 | 336             | 98.0 | 1055 |
|         |      |               |      |                 |      |      |

#### APARTMENT TYPE A

LEVELS: 1, 2, 3, 4, 5, 6, 7 & 8

|     | UNIT | NIT NO. |     | SUITE<br>AREA |      | BALCONY<br>AREA |      | TOTAL<br>AREA |      |
|-----|------|---------|-----|---------------|------|-----------------|------|---------------|------|
| 104 | 105  | 111     | 204 | SQM           | SQFT | SQM             | SQFT | SQM           | SQFT |
| 205 | 211  | 308     | 408 | 66.8          | 719  | 9.1             | 97   | 75.8          | 816  |
| 508 | 608  | 708     | 808 |               |      |                 |      |               |      |

## APARTMENT TYPE A1 LEVEL: G

| UNIT NO |      | SUITE<br>AREA |      | BALCONY<br>AREA |       | TAL  |
|---------|------|---------------|------|-----------------|-------|------|
| G01     | SQM  | SQFT          | SQM  | SQFT            | SQM   | SQFT |
|         | 72.1 | 776           | 40.9 | 441             | 113.0 | 1217 |
|         |      |               |      |                 |       |      |

1 BEDROOM ASAYEL 1

**APARTMENT TYPE A1** 

LEVELS: 1,2,3,4,5,6,7,8 & 9

| -   | UNIT NO | o.  | 1000 | ITE<br>REA | -   | CONY |      | TAL  |
|-----|---------|-----|------|------------|-----|------|------|------|
| 101 | 201     | 301 | SQM  | SQFT       | SQM | SQFT | SQM  | SQFT |
| 401 | 501     | 601 | 72.0 | 775        | 9.4 | 101  | 81.4 | 876  |
| 701 | 801     | 901 |      |            |     |      |      |      |

| UNI | T NO. | SUITE<br>AREA |      | BALCONY<br>AREA |      |      | TAL  |
|-----|-------|---------------|------|-----------------|------|------|------|
| 207 |       | SQM           | SQFT | SQM             | SQFT | SQM  | SQFT |
|     |       | 68.5          | 737  | 30.4            | 327  | 98.9 | 1064 |
|     |       |               |      |                 |      |      |      |

APARTMENT TYPE B LEVEL: 1

| UNIT NO. |  | SUITE<br>AREA |      | BALCONY<br>AREA |      | 200  | TAL  |
|----------|--|---------------|------|-----------------|------|------|------|
| 107      |  | SQM           | SQFT | SQM             | SQFT | SQM  | SQFT |
|          |  | 68.5          | 737  | 10.9            | 117  | 79.4 | 854  |
|          |  |               |      |                 |      |      |      |

APARTMENT TYPE D LEVELS: 3, 4, 5, 6, 7 & 8

| UNIT NO. |     | SUITE |      |     | CONY | TOTAL<br>AREA |      |
|----------|-----|-------|------|-----|------|---------------|------|
| 305      | 405 | SQM   | SQFT | SQM | SQFT | SQM           | SQFT |
| 505      | 605 | 72.4  | 779  | 8.5 | 92   | 80.9          | 871  |
| 705      | 805 |       |      |     |      |               |      |

#### APARTMENT TYPE A2 LEVEL: G

| UNIT NO. | SUITE<br>AREA |      | BALCONY<br>AREA |      | 1000  | TAL  |
|----------|---------------|------|-----------------|------|-------|------|
| G08      | SQM           | SQFT | SQM             | SQFT | SQM   | SQFT |
|          | 118.9         | 1280 | 117.1           | 1261 | 236.0 | 2540 |

APARTMENT TYPE A2 LEVELS: 1, 2, 3, 4, 5, 6, 7 & 8

| ι   | UNIT NO. |     | SUITE<br>AREA |      | BALCONY<br>AREA |      | TOTAL<br>AREA |      |
|-----|----------|-----|---------------|------|-----------------|------|---------------|------|
| 109 | 209      | 306 | SQM           | SQFT | SQM             | SQFT | SQM           | SQFT |
| 406 | 506      | 606 | 125.9         | 1355 | 23.1            | 249  | 149.0         | 1604 |
| 706 | 806      |     |               |      |                 |      |               |      |

| UNIT NO |       | SUITE<br>AREA |      | BALCONY<br>AREA |       | TAL  |
|---------|-------|---------------|------|-----------------|-------|------|
| G07     | SQM   | SQFT          | SQM  | SQFT            | SQM   | SQFT |
|         | 116.0 | 1249          | 68.4 | 736             | 184.4 | 1984 |
|         |       |               |      |                 |       |      |

APARTMENT TYPE B1 LEVELS: 1 & 2

| UNI | T NO. | 120   | ITE<br>EA | -    | CONY | 1 2 2 2 2 | TAL  |  |
|-----|-------|-------|-----------|------|------|-----------|------|--|
| 108 | 208   | SQM   | SQFT      | SQM  | SQFT | SQM       | SQFT |  |
|     |       | 116.7 | 1257      | 23.0 | 247  | 139.7     | 1504 |  |
|     |       |       |           |      |      |           |      |  |

| UNIT NO. |  | SUITE<br>AREA |      | BALCONY<br>AREA |      | TOTAL<br>AREA |      |
|----------|--|---------------|------|-----------------|------|---------------|------|
| G02      |  | SQM           | SQFT | SQM             | SQFT | SQM           | SQFT |
|          |  | 130.3         | 1403 | 135.7           | 1461 | 266.0         | 2863 |
|          |  |               |      |                 |      |               |      |

APARTMENT TYPE C LEVELS: 1 & 2

| UNIT | NO. | SUITE<br>AREA |      | BALCONY<br>AREA |      | TOTAL<br>AREA |      |
|------|-----|---------------|------|-----------------|------|---------------|------|
| 102  | 202 | SQM           | SQFT | SQM             | SQFT | SQM           | SQFT |
|      |     | 130.3         | 1402 | 19.8            | 214  | 150.1         | 1616 |
|      |     |               |      |                 |      |               |      |

APARTMENT TYPE D LEVEL: G

| UNIT NO. |       | SUITE<br>AREA |       | BALCONY<br>AREA |       | TOTAL<br>AREA |  |
|----------|-------|---------------|-------|-----------------|-------|---------------|--|
| G06      | SQM   | SQFT          | SQM   | SQFT            | SQM   | SQFT          |  |
|          | 139.0 | 1496          | 147.9 | 1592            | 286.9 | 3089          |  |
|          |       |               |       |                 |       |               |  |

#### APARTMENT TYPE D LEVELS: 1 & 2

| UNIT NO. |     | SUITE<br>AREA |      | BALCONY<br>AREA |      | TOTAL<br>AREA |      |
|----------|-----|---------------|------|-----------------|------|---------------|------|
| 106      | 206 | SQM           | SQFT | SQM             | SQFT | SQM           | SQFT |
|          |     | 138.9         | 1496 | 20.5            | 220  | 159.4         | 1716 |
|          |     |               |      |                 |      |               |      |

APARTMENT TYPE E LEVEL: G

| UNIT NO. | SUITE<br>AREA |      | BALCONY<br>AREA |      | TOTAL<br>AREA |      |
|----------|---------------|------|-----------------|------|---------------|------|
| G09      | SQM           | SQFT | SQM             | SQFT | SQM           | SQFT |
|          | 127.0         | 1367 | 121.0           | 1303 | 248.1         | 2670 |

APARTMENT TYPE E LEVELS: 1,2,3,4,5,6,7 & 8

|     |     | UNIT NO | ο.  | 1000  | ITE<br>EA | -    | CONY |       | TAL  |
|-----|-----|---------|-----|-------|-----------|------|------|-------|------|
| 103 | 110 | 203     | 210 | SQM   | SQFT      | SQM  | SQFT | SQM   | SQFT |
| 307 | 407 | 507     | 607 | 127.0 | 1367      | 11.8 | 127  | 138.8 | 1494 |
| 707 | 807 |         |     |       |           |      |      |       |      |

APARTMENT TYPE E2 LEVEL: G

| SUITE |      | BALCONY<br>AREA |              | TOTAL<br>AREA     |                       |
|-------|------|-----------------|--------------|-------------------|-----------------------|
| SQM   | SQFT | SQM             | SQFT         | SQM               | SQFT                  |
| 119.7 | 1288 | 141.7           | 1525         | 261.3             | 2813                  |
|       | SQM  | SQM SQFT        | SQM SQFT SQM | SQM SQFT SQM SQFT | SQM SQFT SQM SQFT SQM |

APARTMENT TYPE F

LEVEL: 10

| UNIT NO. |       | SUITE<br>AREA |      | BALCONY<br>AREA |       | TOTAL<br>AREA |  |
|----------|-------|---------------|------|-----------------|-------|---------------|--|
| 1002     | SQM   | SQFT          | SQM  | SQFT            | SQM   | SQFT          |  |
|          | 116.0 | 1248          | 57.3 | 617             | 173.3 | 1865          |  |
|          |       |               |      |                 |       |               |  |

APARTMENT TYPE F LEVEL: 9

| UNIT NO |       | ITE<br>REA | -    | CONY | 1000000 | TAL  |
|---------|-------|------------|------|------|---------|------|
| 904     | SQM   | SQFT       | SQM  | SQFT | SQM     | SQFT |
|         | 116.3 | 1252       | 19.4 | 209  | 135.7   | 1461 |
|         |       |            |      |      |         |      |

| UNIT NO | )     | UITE | 100 PM 100 PM | CONY |       | TAL  |
|---------|-------|------|---------------|------|-------|------|
| 906     | SQN   | SQFT | SQM           | SQFT | SQM   | SQFT |
|         | 119.5 | 1286 | 31.7          | 342  | 151.2 | 1628 |
|         |       |      |               |      |       |      |

APARTMENT TYPE G LEVEL: 10

| SUITE |      | BALCONY<br>AREA |              | TOTAL<br>AREA     |                       |
|-------|------|-----------------|--------------|-------------------|-----------------------|
| SQM   | SQFT | SQM             | SQFT         | SQM               | SQFT                  |
| 119.4 | 1286 | 9.3             | 101          | 128.8             | 1386                  |
|       | SQM  | SQM SQFT        | SQM SQFT SQM | SQM SQFT SQM SQFT | SQM SQFT SQM SQFT SQM |

# APARTMENT TYPE A LEVEL: 9

| UNIT NO. | SUITE<br>AREA |      | BALCONY<br>AREA |      | TOTAL<br>AREA |      |
|----------|---------------|------|-----------------|------|---------------|------|
| 903      | SQM           | SQFT | SQM             | SQFT | SQM           | SQFT |
|          | 174.9         | 1883 | 70.8            | 763  | 245.8         | 2645 |

# APARTMENT TYPE A LEVELS: 3,4,5,6,7 & 8

| UNIT NO. |     | SUITE<br>AREA |       | BALCONY<br>AREA |      | TOTAL<br>AREA |       |      |
|----------|-----|---------------|-------|-----------------|------|---------------|-------|------|
| 303      | 403 | 503           | SQM   | SQFT            | SQM  | SQFT          | SQM   | SQFT |
| 603      | 703 | 803           | 174.6 | 1879            | 29.7 | 319           | 204.2 | 2198 |
|          |     |               |       |                 |      |               |       |      |

APARTMENT TYPE B LEVELS: 3,4,5,6,7 & 8

| UNIT | T NO. | SUI   |      |      | CONY | 200   | TAL  |
|------|-------|-------|------|------|------|-------|------|
| 304  | 404   | SQM   | SQFT | SQM  | SQFT | SQM   | SQFT |
| 504  | 604   | 219.9 | 2367 | 28.0 | 301  | 247.8 | 2667 |
| 704  | 804   |       |      |      |      |       |      |

### APARTMENT TYPE D LEVEL: 9

| SUITE<br>AREA |      | BALCONY<br>AREA |         | TOTAL<br>AREA                |                             |
|---------------|------|-----------------|---------|------------------------------|-----------------------------|
| SQM           | SQFT | SQM             | SQFT    | SQM                          | SQFT                        |
| 256.0         | 2755 | 87.9            | 946     | 343.8                        | 3701                        |
|               | SQM  | AREA SQM SQFT   | AREA AF | AREA AREA  SQM SQFT SQM SQFT | AREA AREA AREA SQM SQFT SQM |

APARTMENT TYPE D

LEVEL: 10

| UNIT NO. |       | ITE<br>EA | -    | CONY | 1000  | TAL  |
|----------|-------|-----------|------|------|-------|------|
| 1003     | SQM   | SQFT      | SQM  | SQFT | SQM   | SQFT |
|          | 258.3 | 2780      | 33.3 | 358  | 291.6 | 3138 |
|          |       |           |      |      |       |      |

# APARTMENT TYPE E LEVEL: 3

| UNIT NO. |       | ITE<br>EA | -    | CONY | 1000  | TAL  |
|----------|-------|-----------|------|------|-------|------|
| 302      | SQM   | SQFT      | SQM  | SQFT | SQM   | SQFT |
|          | 252.2 | 2715      | 44.1 | 475  | 296.3 | 3190 |
|          | 202.2 | 2710      |      | 475  | 200.0 |      |

### APARTMENT TYPE E LEVELS: 4,5,6,7,8 & 9

| UNIT NO. |     |     | SUITE<br>AREA |      | BALCONY<br>AREA |      | TOTAL<br>AREA |      |
|----------|-----|-----|---------------|------|-----------------|------|---------------|------|
| 402      | 502 | 602 | SQM           | SQFT | SQM             | SQFT | SQM           | SQFT |
| 702      | 802 | 902 | 252.1         | 2714 | 31.4            | 338  | 283.5         | 3052 |
|          |     |     |               |      |                 |      |               |      |

# APARTMENT TYPE F

LEVEL: 10

| UNIT NO. |       | ITE<br>EA | BALCONY<br>AREA |      | TOTAL<br>AREA |      |
|----------|-------|-----------|-----------------|------|---------------|------|
| 1001     | SQM   | SQFT      | SQM             | SQFT | SQM           | SQFT |
|          | 227.3 | 2447      | 134.7           | 1450 | 362.0         | 3897 |