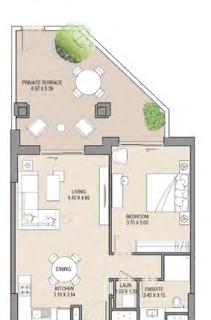

1 BEDROOM ASAYEL 1

**APARTMENT TYPE A1** 

LEVELS: 1,2,3,4,5,6,7,8 & 9

| -   | UNIT NO | o.  | 1000 | ITE<br>REA | -   | CONY |      | TAL  |
|-----|---------|-----|------|------------|-----|------|------|------|
| 101 | 201     | 301 | SQM  | SQFT       | SQM | SQFT | SQM  | SQFT |
| 401 | 501     | 601 | 72.0 | 775        | 9.4 | 101  | 81.4 | 876  |
| 701 | 801     | 901 |      |            |     |      |      |      |