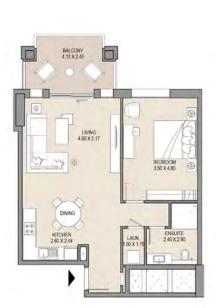

1 BEDROOM ASAYEL 1

**APARTMENT TYPE A1** 

LEVELS: 1,2,3,4,5,6,7,8 & 9

| -   | UNIT NO | o.  | 1000 | ITE<br>REA | -   | CONY |      | TAL  |
|-----|---------|-----|------|------------|-----|------|------|------|
| 101 | 201     | 301 | SQM  | SQFT       | SQM | SQFT | SQM  | SQFT |
| 401 | 501     | 601 | 72.0 | 775        | 9.4 | 101  | 81.4 | 876  |
| 701 | 801     | 901 |      |            |     |      |      |      |