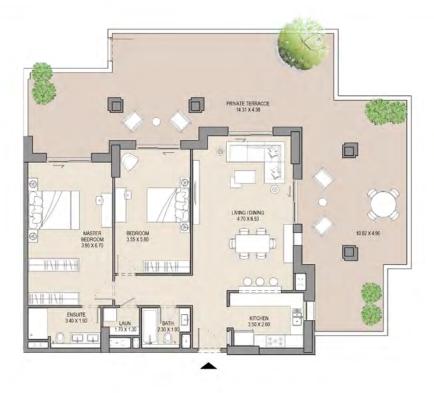

APARTMENT TYPE C LEVELS: 1 & 2

| UNIT | NO. | SUITE<br>AREA |      | BALCONY<br>AREA |      | TOTAL<br>AREA |      |
|------|-----|---------------|------|-----------------|------|---------------|------|
| 102  | 202 | SQM           | SQFT | SQM             | SQFT | SQM           | SQFT |
|      |     | 130.3         | 1402 | 19.8            | 214  | 150.1         | 1616 |
|      |     |               |      |                 |      |               |      |

APARTMENT TYPE B LEVELS: 3,4,5,6,7 & 8

| UNIT | T NO. | SUI   |      |      | CONY | 200   | TAL  |
|------|-------|-------|------|------|------|-------|------|
| 304  | 404   | SQM   | SQFT | SQM  | SQFT | SQM   | SQFT |
| 504  | 604   | 219.9 | 2367 | 28.0 | 301  | 247.8 | 2667 |
| 704  | 804   |       |      |      |      |       |      |