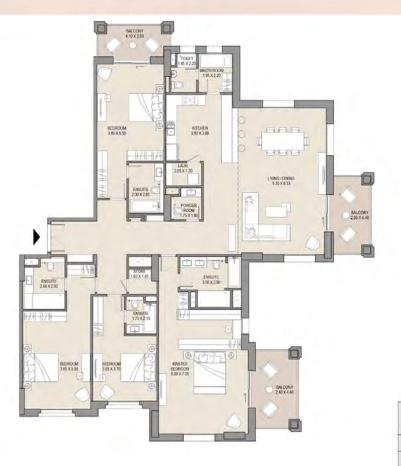

# APARTMENT TYPE A LEVEL: 9

| UNIT NO. | SUITE<br>AREA |      | BALCONY<br>AREA |      | TOTAL<br>AREA |      |
|----------|---------------|------|-----------------|------|---------------|------|
| 903      | SQM           | SQFT | SQM             | SQFT | SQM           | SQFT |
|          | 174.9         | 1883 | 70.8            | 763  | 245.8         | 2645 |

# APARTMENT TYPE A LEVELS: 3,4,5,6,7 & 8

| UNIT NO. |     | SUITE<br>AREA |       | BALCONY<br>AREA |      | TOTAL<br>AREA |       |      |
|----------|-----|---------------|-------|-----------------|------|---------------|-------|------|
| 303      | 403 | 503           | SQM   | SQFT            | SQM  | SQFT          | SQM   | SQFT |
| 603      | 703 | 803           | 174.6 | 1879            | 29.7 | 319           | 204.2 | 2198 |
|          |     |               |       |                 |      |               |       |      |