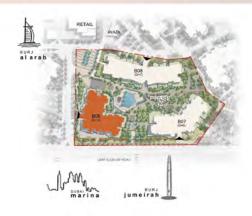

# EXCLUSIVITY WITH GRAND CHARACTER

A premium location. A classic architectural style. Madinat Jumeirah Living introduces Asayel to its collection of premium residences. Take the ultimate opportunity to live and invest in an exclusive development in Umm Squeem, with impressive views of the upcoming Burj Jumeira and located adjacent to the iconic Burj Al Arab. The gated community is also directly connected to Madinat Jumeirah Resort and Souk by an air-conditioned walkway.

# ESSENTIAL INTERCONNECTIONS

onnected by well-established road network – Jumeirah Beach Road and Umm Squeem Road – and linked

by a footbridge to Madinat Jumeira, this privileged development enjoys great food and beverage on its doorstep, close proximity to schools, retail offering, entertainment, and luxury hospitality.

minute drive
- Sheikh Zayed Road

5 minute drive - Dubai Media City

8 minute drive - Dubai Internet City

5 minute drive - the nearest shopping mall

25 minute drive - Dubai International Airport

Gated residential clusters community centre
Community retail facilities
Concierge services
Play areas, parks, and open spaces
Fitness centres and swimming pools
Ample basement parking for residents

Designated visitor parking
Daycare centres
Kilometres of shaded walkways, jogging, and cycling
Direct airconditioned footbridge connected to Madinat Jumeirah
Direct views to the latest icon of Dubai, Burj Jumeira