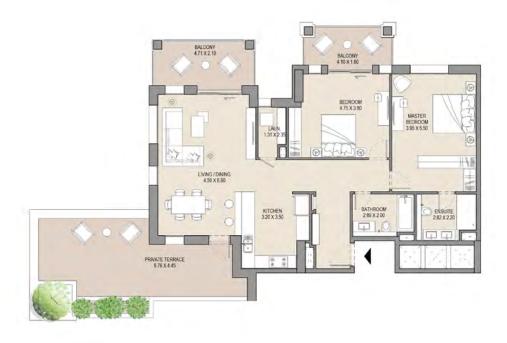

APARTMENT TYPE F

LEVEL: 10

| UNIT NO. |       | SUITE<br>AREA |      | BALCONY<br>AREA |       | TOTAL<br>AREA |  |
|----------|-------|---------------|------|-----------------|-------|---------------|--|
| 1002     | SQM   | SQFT          | SQM  | SQFT            | SQM   | SQFT          |  |
|          | 116.0 | 1248          | 57.3 | 617             | 173.3 | 1865          |  |
|          |       |               |      |                 |       |               |  |

APARTMENT TYPE D

LEVEL: 10

| UNIT NO. |       | ITE<br>EA | -    | CONY | 1000  | TAL  |
|----------|-------|-----------|------|------|-------|------|
| 1003     | SQM   | SQFT      | SQM  | SQFT | SQM   | SQFT |
|          | 258.3 | 2780      | 33.3 | 358  | 291.6 | 3138 |
|          |       |           |      |      |       |      |

# APARTMENT TYPE F

LEVEL: 10

| UNIT NO. |       | ITE<br>EA | BALCONY<br>AREA |      | TOTAL<br>AREA |      |
|----------|-------|-----------|-----------------|------|---------------|------|
| 1001     | SQM   | SQFT      | SQM             | SQFT | SQM           | SQFT |
|          | 227.3 | 2447      | 134.7           | 1450 | 362.0         | 3897 |