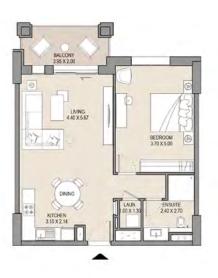

1 BEDROOM ASAYEL 1

**APARTMENT TYPE A1** 

LEVELS: 1,2,3,4,5,6,7,8 & 9

| -   | UNIT NO | o.  | 1000 | ITE<br>REA | -   | CONY |      | TAL  |
|-----|---------|-----|------|------------|-----|------|------|------|
| 101 | 201     | 301 | SQM  | SQFT       | SQM | SQFT | SQM  | SQFT |
| 401 | 501     | 601 | 72.0 | 775        | 9.4 | 101  | 81.4 | 876  |
| 701 | 801     | 901 |      |            |     |      |      |      |