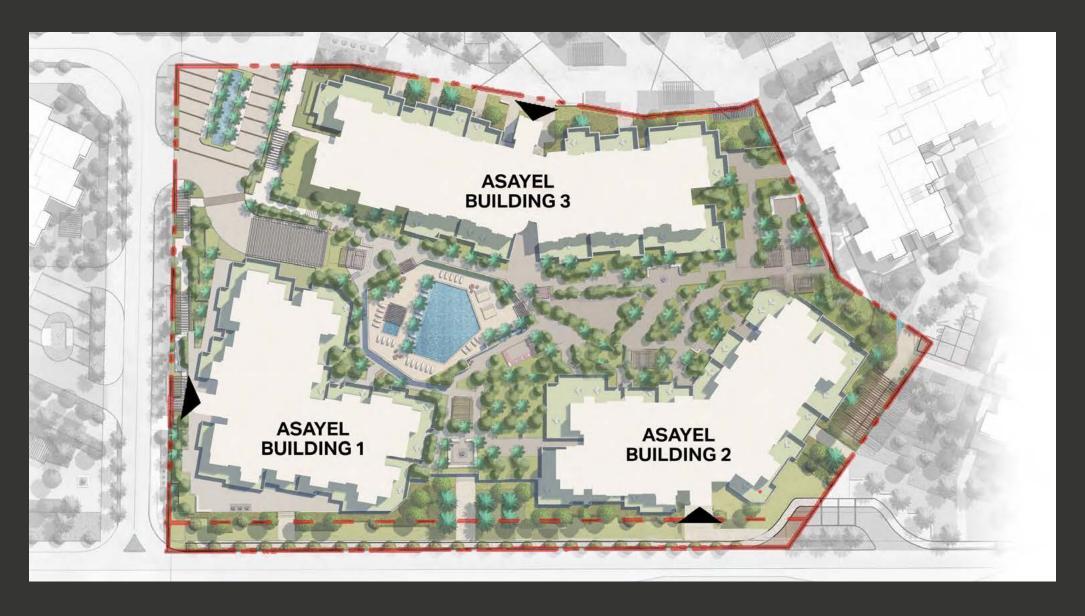

# EXCLUSIVITY WITH GRAND CHARACTER

A premium location. A classic architectural style. Madinat Jumeirah Living introduces Asayel to its collection of premium residences. Take the ultimate opportunity to live and invest in an exclusive development in Umm Squeem, with impressive views of the upcoming Burj Jumeira and located adjacent to the iconic Burj Al Arab. The gated community is also directly connected to Madinat Jumeirah Resort and Souk by an air-conditioned walkway.

## SENSE OF IDENTITY

arm colours, textured surfaces, wind towers, rusticated balconies, and pergolas. All of these distinct architectural elements at Madinat Jumeirah Living are complemented by a vibrant landscape in a setting

reminiscent of Madinat Jumeirah Resort. Picture a cosy community of mid-rise buildings, with a grand arrival experience, free from traffic, family friendly and consisting of winding walkways.

# ESSENTIAL INTERCONNECTIONS

onnected by well-established road network – Jumeirah Beach Road and Umm Squeem Road – and linked

by a footbridge to Madinat Jumeira, this privileged development enjoys great food and beverage on its doorstep, close proximity to schools, retail offering, entertainment, and luxury hospitality.