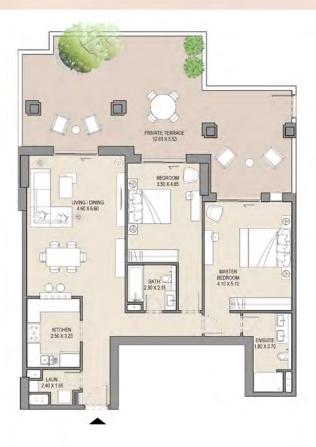

## APARTMENT TYPE A LEVEL: G

| UNIT NO |      | SUITE<br>AREA |      | BALCONY<br>AREA |       | TAL  |
|---------|------|---------------|------|-----------------|-------|------|
| G05     | SQM  | SQFT          | SQM  | SQFT            | SQM   | SQFT |
|         | 66.8 | 719           | 54.3 | 585             | 121.1 | 1304 |
|         |      |               |      |                 |       |      |