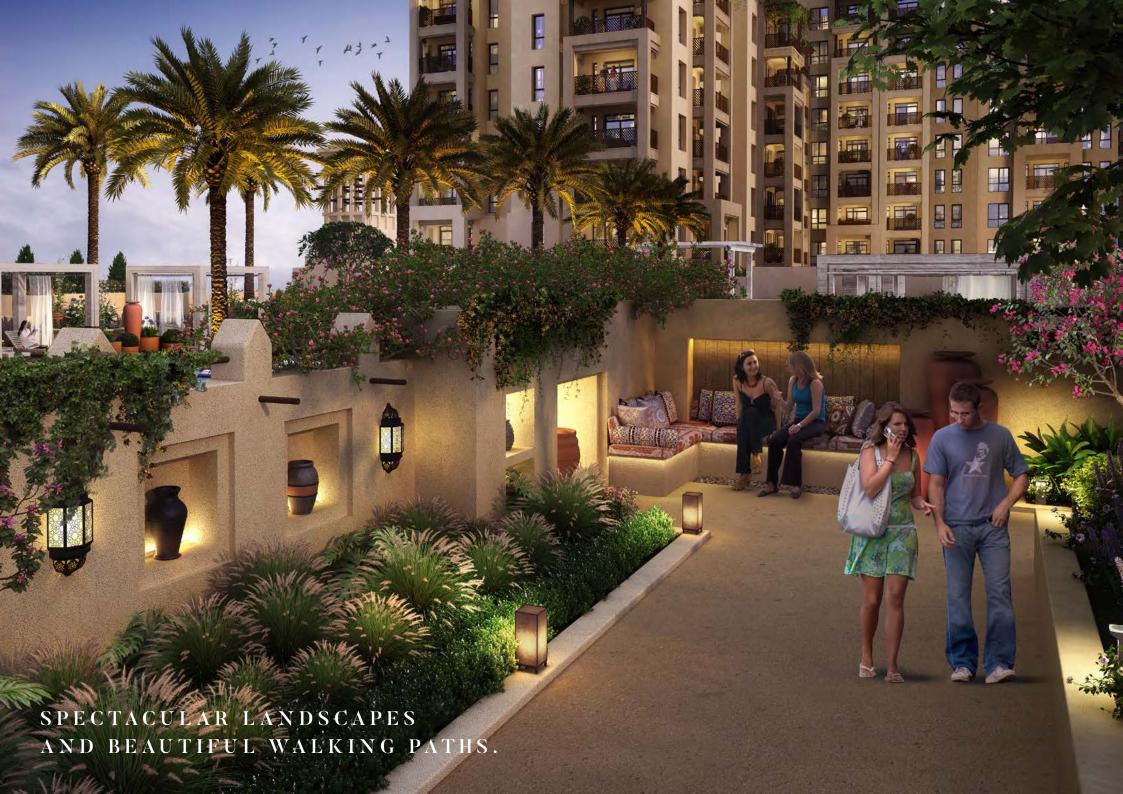

## SENSE OF IDENTITY

arm colours, textured surfaces, wind towers, rusticated balconies, and pergolas. All of these distinct architectural elements at Madinat Jumeirah Living are complemented by a vibrant landscape in a setting

reminiscent of Madinat Jumeirah Resort. Picture a cosy community of mid-rise buildings, with a grand arrival experience, free from traffic, family friendly and consisting of winding walkways.