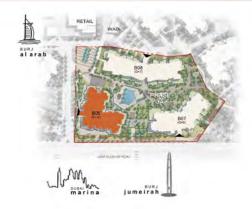

1 BEDROOM ASAYEL 1

**APARTMENT TYPE A1** 

LEVELS: 1,2,3,4,5,6,7,8 & 9

| -   | UNIT NO | o.  | 1000 | ITE<br>REA | -   | CONY |      | TAL  |
|-----|---------|-----|------|------------|-----|------|------|------|
| 101 | 201     | 301 | SQM  | SQFT       | SQM | SQFT | SQM  | SQFT |
| 401 | 501     | 601 | 72.0 | 775        | 9.4 | 101  | 81.4 | 876  |
| 701 | 801     | 901 |      |            |     |      |      |      |