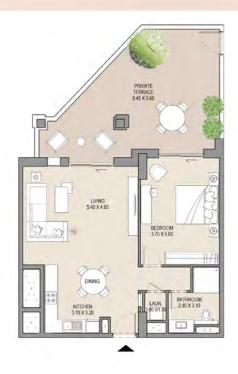

# EXCLUSIVITY WITH GRAND CHARACTER

A premium location. A classic architectural style. Madinat Jumeirah Living introduces Asayel to its collection of premium residences. Take the ultimate opportunity to live and invest in an exclusive development in Umm Squeem, with impressive views of the upcoming Burj Jumeira and located adjacent to the iconic Burj Al Arab. The gated community is also directly connected to Madinat Jumeirah Resort and Souk by an air-conditioned walkway.

# ESSENTIAL INTERCONNECTIONS

onnected by well-established road network – Jumeirah Beach Road and Umm Squeem Road – and linked

by a footbridge to Madinat Jumeira, this privileged development enjoys great food and beverage on its doorstep, close proximity to schools, retail offering, entertainment, and luxury hospitality.