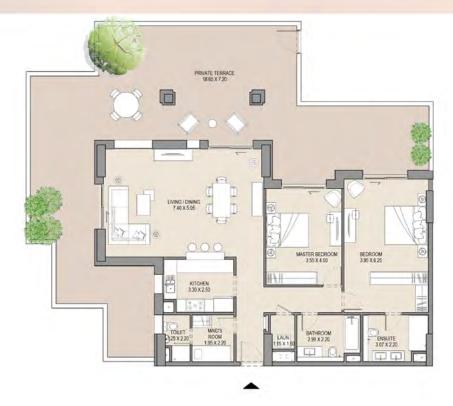

APARTMENT TYPE E LEVELS: 1,2,3,4,5,6,7 & 8

|     |     | UNIT NO | ο.  | 1000  | ITE<br>EA | -    | CONY |       | TAL  |
|-----|-----|---------|-----|-------|-----------|------|------|-------|------|
| 103 | 110 | 203     | 210 | SQM   | SQFT      | SQM  | SQFT | SQM   | SQFT |
| 307 | 407 | 507     | 607 | 127.0 | 1367      | 11.8 | 127  | 138.8 | 1494 |
| 707 | 807 |         |     |       |           |      |      |       |      |