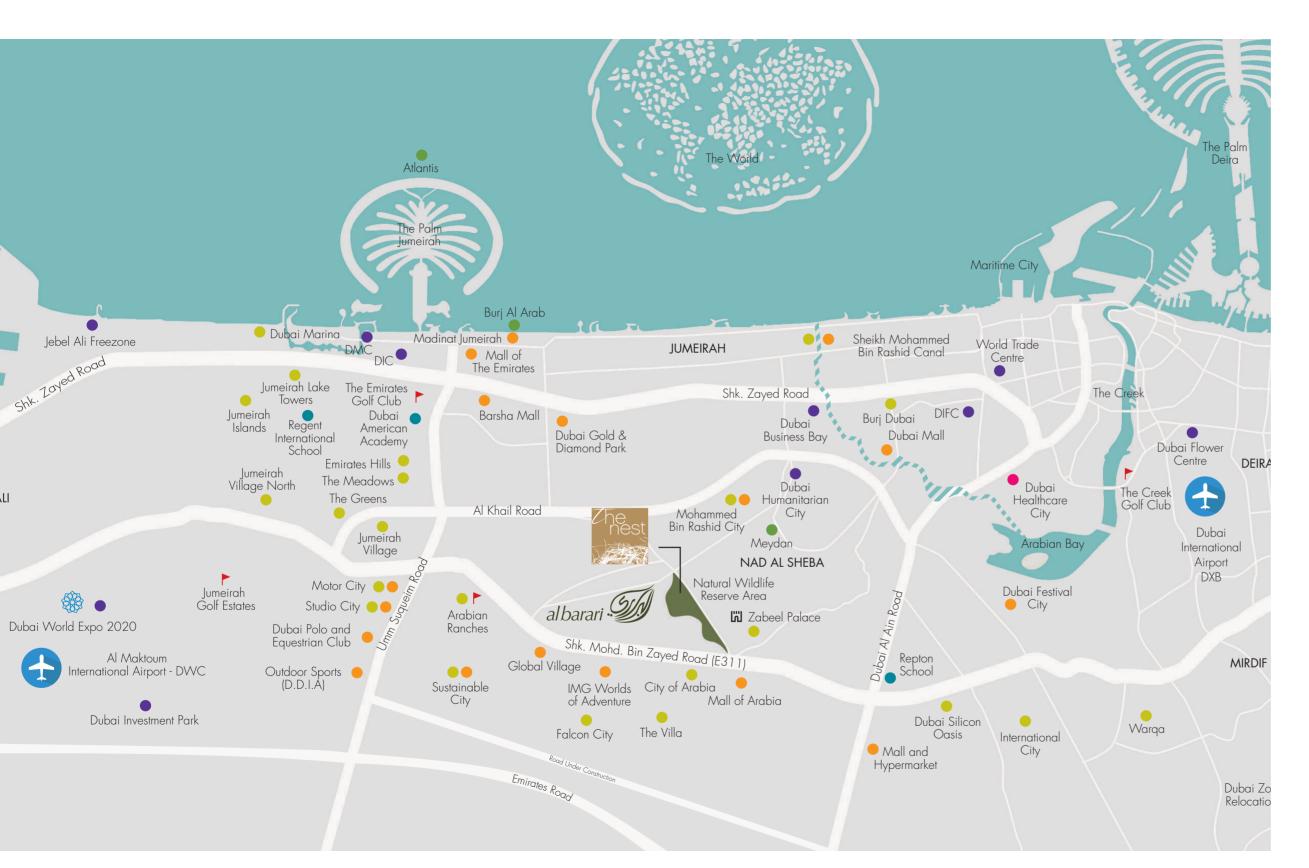

### The Green Heart of Dubai

Located only 15 minutes away from Burj Khalifa, Downtown Dubai, The Nest is part of the multi award-winning Al Barari development. With bespoke residences, Al Barari becomes the perfect destination to call home.

• Burj Khalifa 15 minutes

• Palm Jumeirah 25 minutes

• City Hospital 15 minutes

Dubai Airport
 I5 minutes

• Dubai Marina 25 minutes

• Emirates Hills 20 minutes