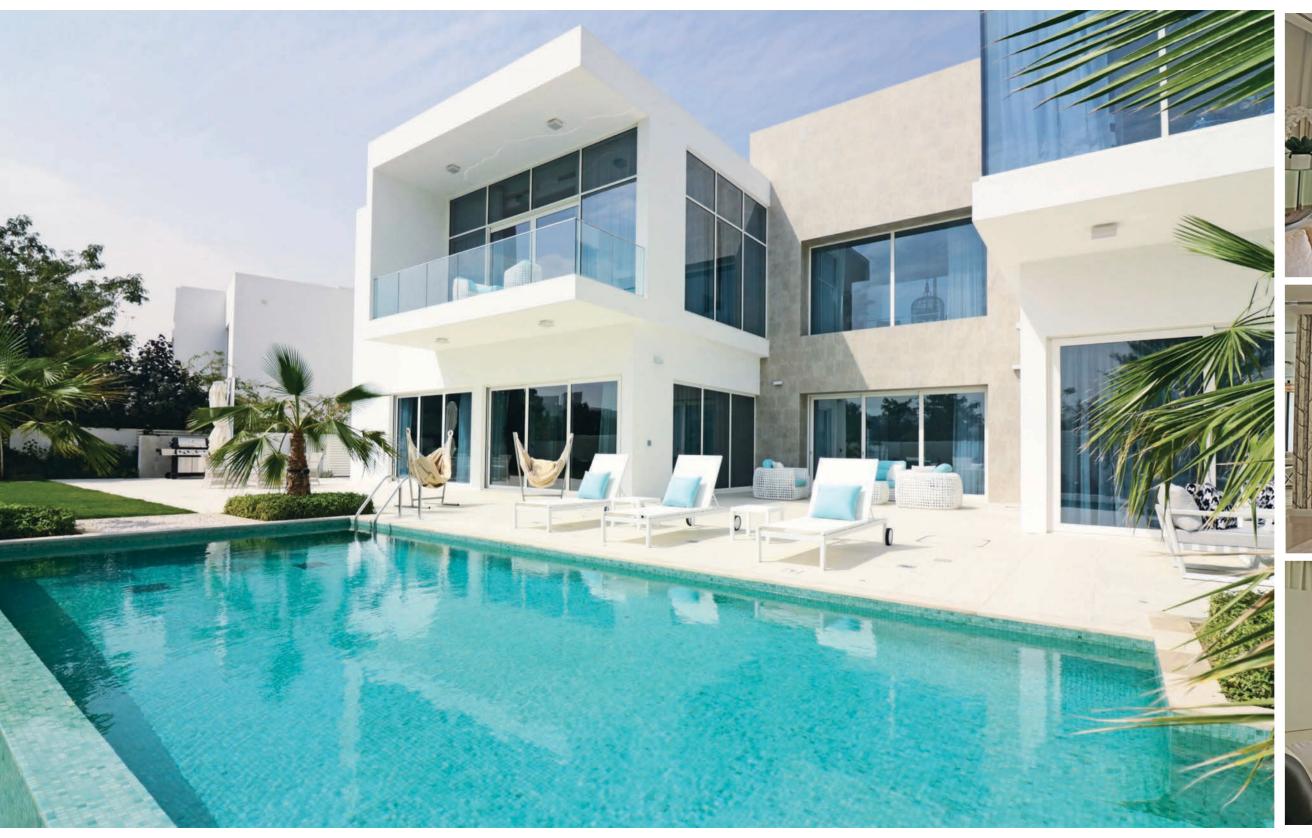

#### THE NEST EXPERIENCE

The Nest is a true boutique address, meticulously designed and planned to complement Al Barari's existing homes. Al Barari is one of the most breathtaking and iconic destinations in the UAE. The collection of 55 exquisite villas offers distinctive green living with its inspired architecture and captivating views amid a relaxed and elegant atmosphere.

With tree-lined vistas and a family-friendly sense of community.

The Nest is an ideal choice for families. The villas are segmented into two categories that offer subtle differences in layout and lifestyle. Each villa includes four ensuite bedrooms, formal sitting and dining area, contemporary kitchen, as well as a maid's and driver's room.

The homes' open nature and barely there wall of glass maintain a connection with the garden. The villas are flooded with natural light and majestic views of the gardens and beyond.

The Nest lends an air of privacy to residents as it borders the Nature Reserve. Sprawled across 1.4 million square feet, The Nest offers unparalleled living where family is valued above all.

Extraordinary living is within your reach.

The Nest villas feature a sparkling private infinityedge swimming pool, outdoor shower, barbeque area, landscaped garden and garage parking for two cars. High ceilings, the sophisticated contemporary aesthetic and floor to ceiling windows that let light flow freely between the floors enhance the home's airy sense of space.