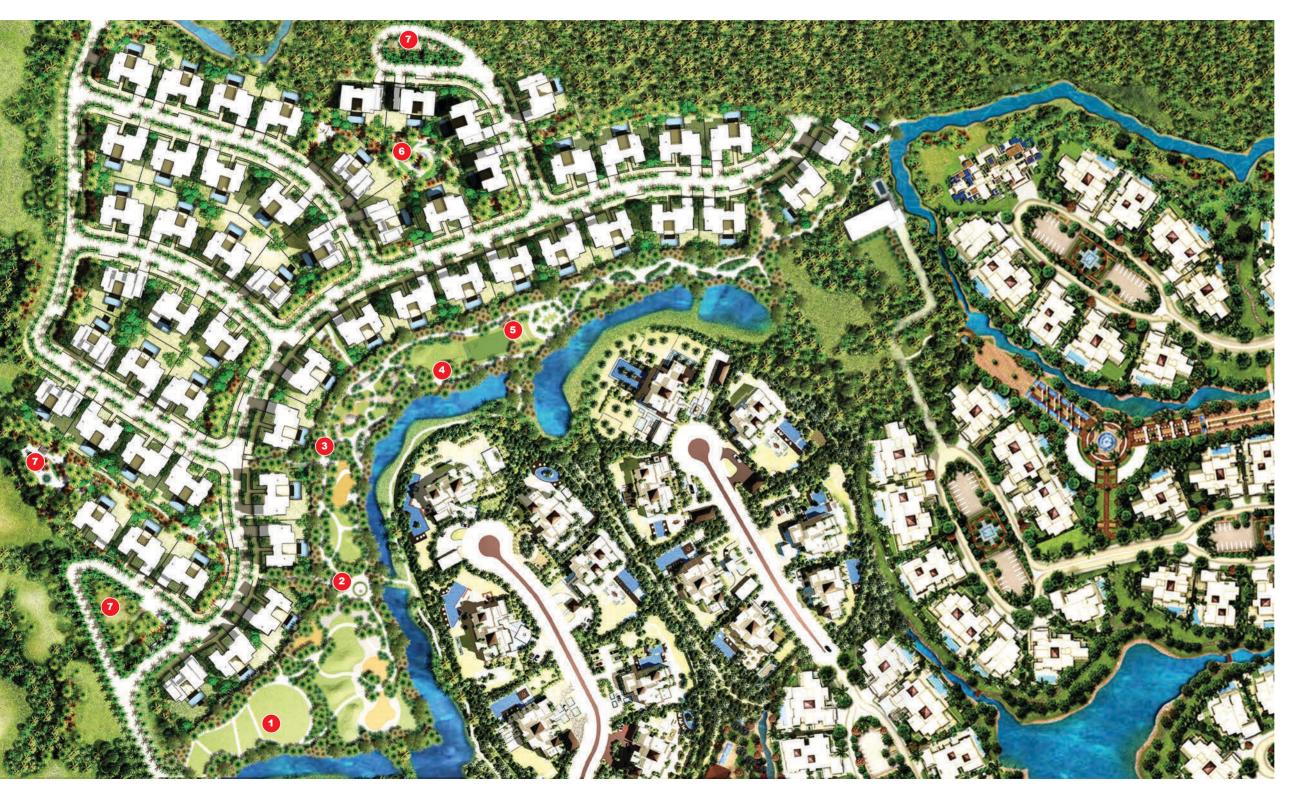

## The Nest Community

- Lawn Mounds
  Open Lawn / Event Area
- 2 Water Feature
- 3 Desert Garden
- 4 Lawn Mounds Ampitheater
- 5 Park
- 6 Garden
- 7 Community Gardens