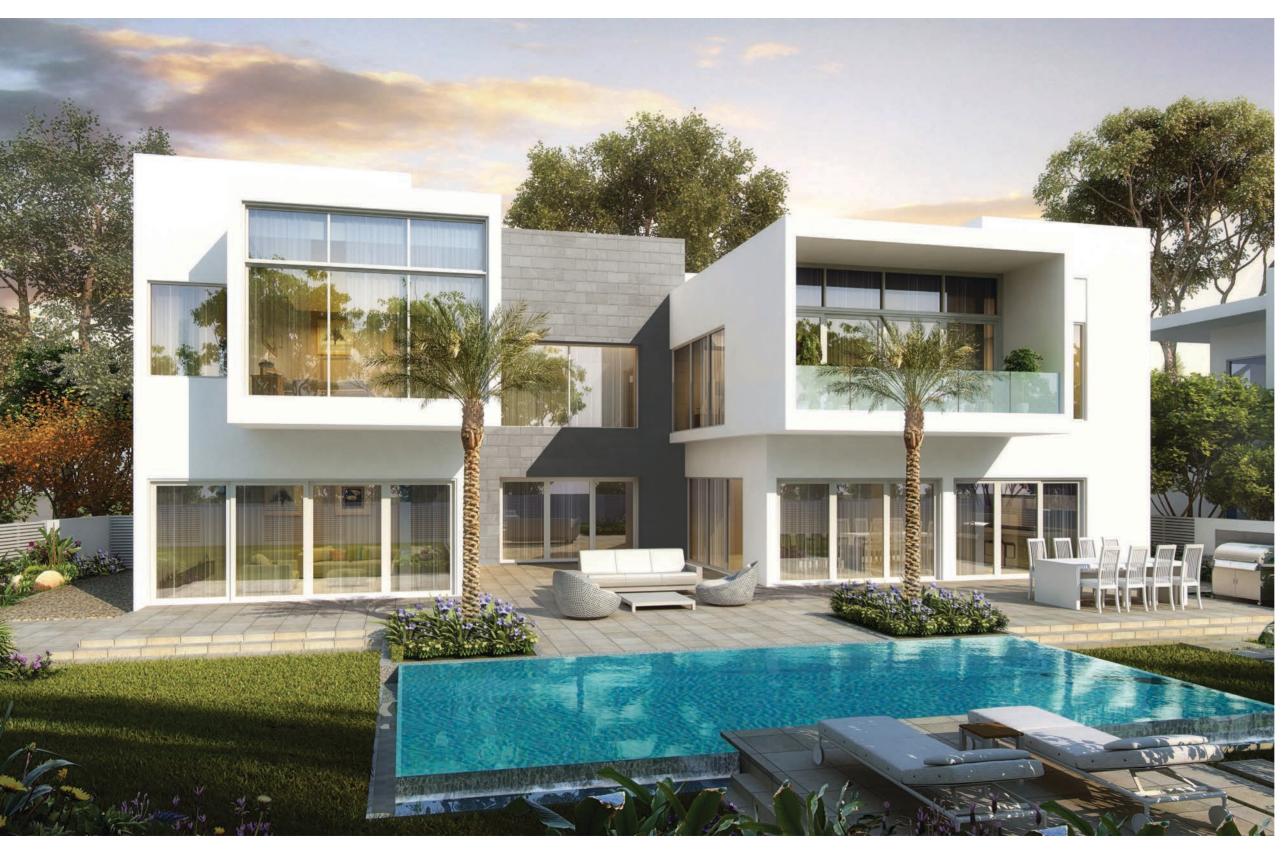

Extraordinary living is within your reach.

The Nest villas feature a sparkling private infinityedge swimming pool, outdoor shower, barbeque area, landscaped garden and garage parking for two cars. High ceilings, the sophisticated contemporary aesthetic and floor to ceiling windows that let light flow freely between the floors enhance the home's airy sense of space.

Residents can immerse themselves in the abundant greenery surrounded by sparkling waterways.

The Nest encourages a slower, more relaxed pace and will leave an indelible mark on Al Barari's already captivating visual landscape.