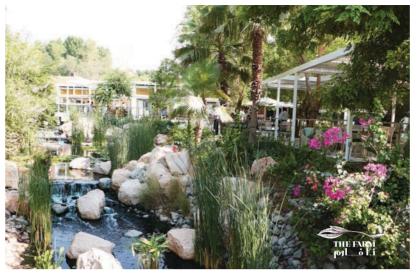

#### FLORA AND FAUNA

With over 60% of Al Barari dedicated to seemingly endless greenery, the green heart of Dubai has the lowest built-up density in the country. Here, there is room to roam. A path less travelled, waiting to be discovered. 1,800 different kinds of plants, of which more than 50% are exclusive to the region.

If you feel like you are in a nature reserve, that is because you are. Trickling waterways run the length of nearly 20km creating a symphony of nature's serenity as it courses its way across the land. Carry on walking through the verdant landscaped gardens, from the Balinese and Mediterranean, to the Water, Contemporary and Woodland themed gardens.