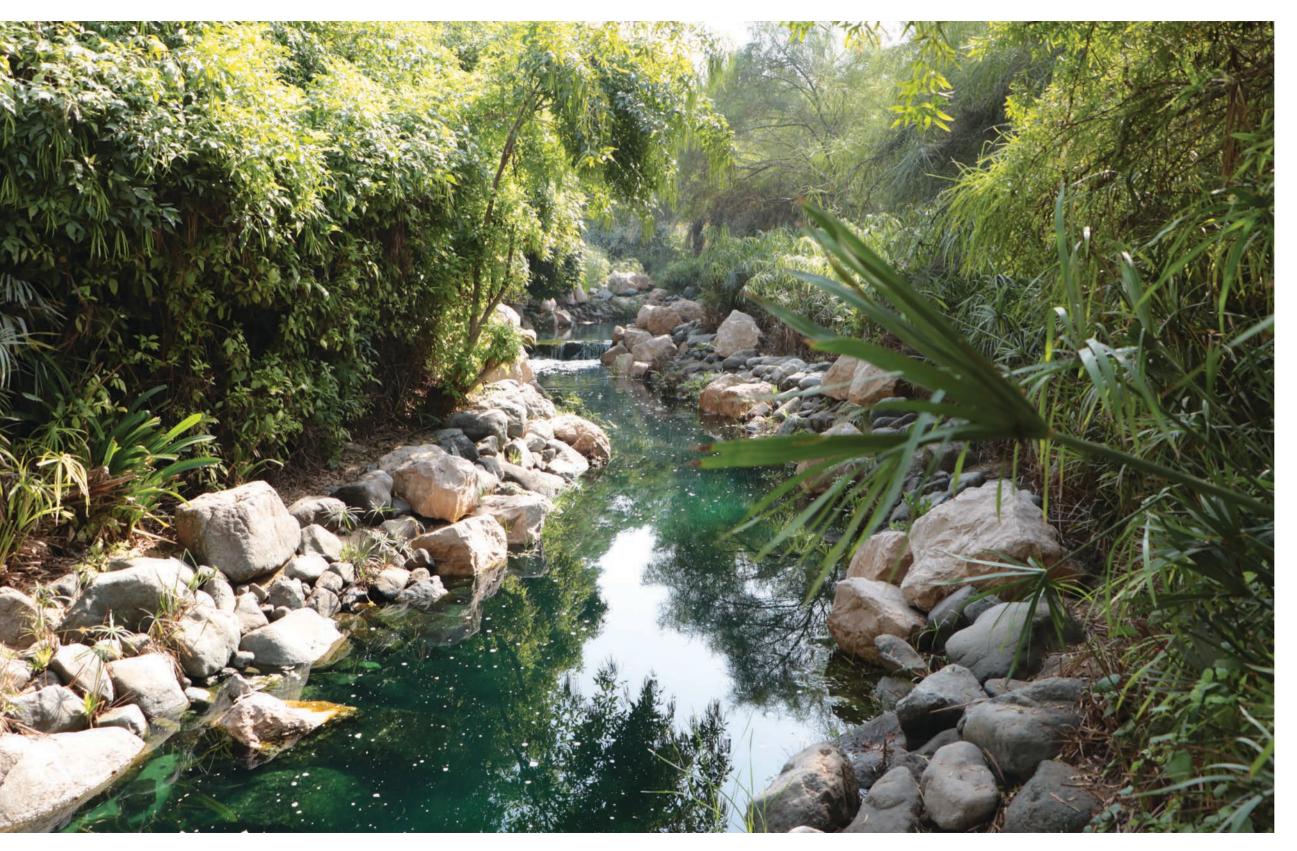

#### FLORA AND FAUNA

With over 60% of Al Barari dedicated to seemingly endless greenery, the green heart of Dubai has the lowest built-up density in the country. Here, there is room to roam. A path less travelled, waiting to be discovered. 1,800 different kinds of plants, of which more than 50% are exclusive to the region.

If you feel like you are in a nature reserve, that is because you are. Trickling waterways run the length of nearly 20km creating a symphony of nature's serenity as it courses its way across the land. Carry on walking through the verdant landscaped gardens, from the Balinese and Mediterranean, to the Water, Contemporary and Woodland themed gardens.