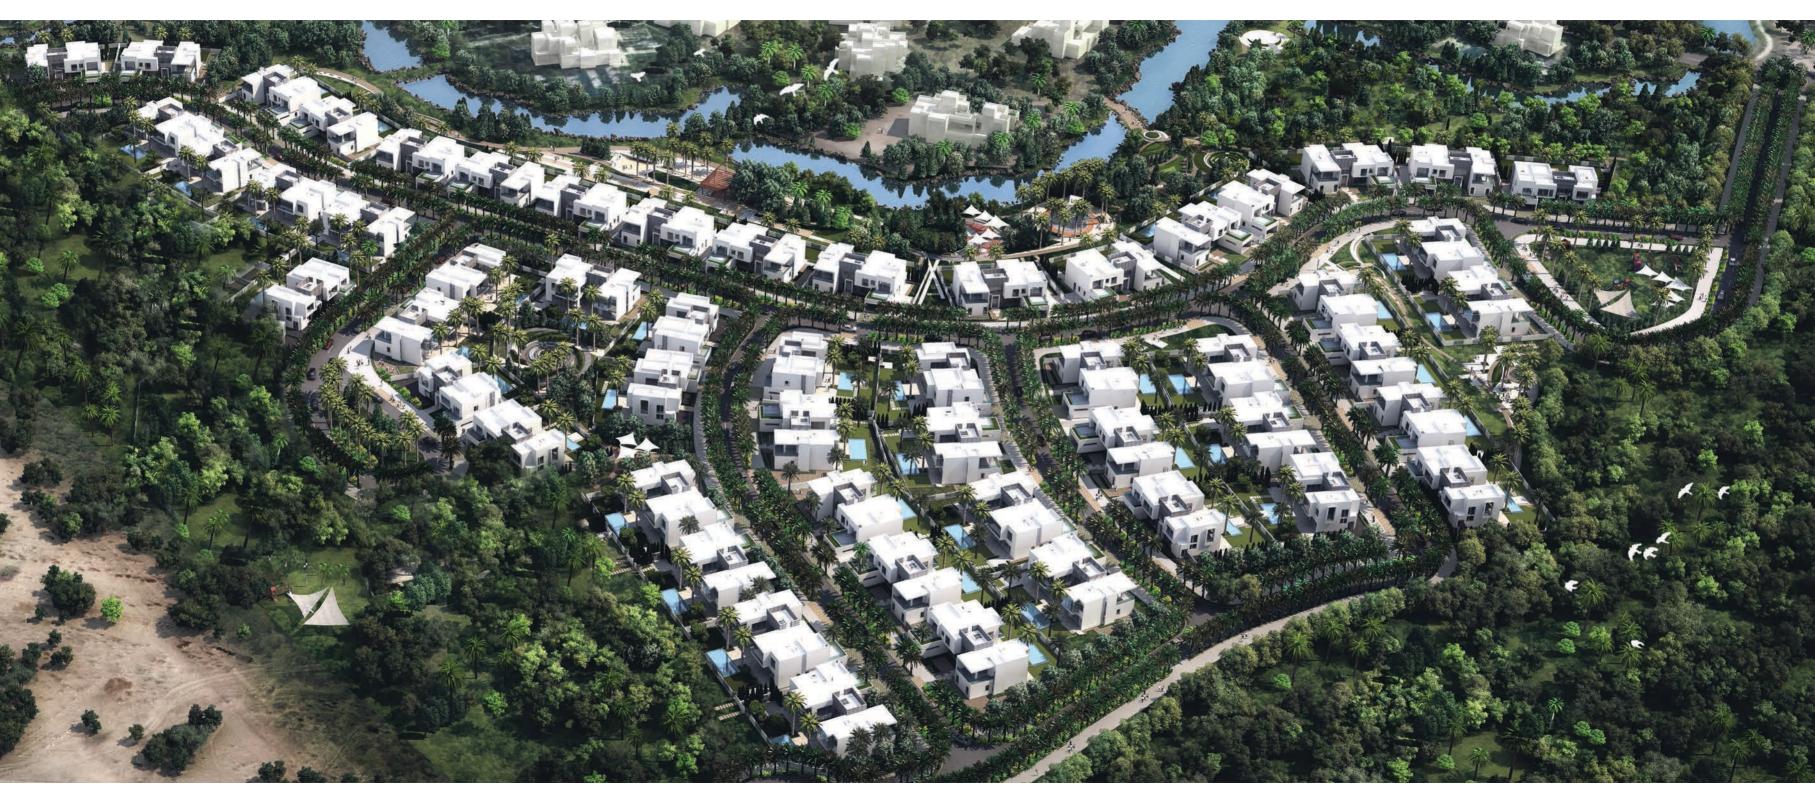

#### THE NEST EXPERIENCE

The Nest is a true boutique address, meticulously designed and planned to complement Al Barari's existing homes. Al Barari is one of the most breathtaking and iconic destinations in the UAE. The collection of 55 exquisite villas offers distinctive green living with its inspired architecture and captivating views amid a relaxed and elegant atmosphere.

With tree-lined vistas and a family-friendly sense of community.

The Nest is an ideal choice for families. The villas are segmented into two categories that offer subtle differences in layout and lifestyle. Each villa includes four ensuite bedrooms, formal sitting and dining area, contemporary kitchen, as well as a maid's and driver's room.

The homes' open nature and barely there wall of glass maintain a connection with the garden. The villas are flooded with natural light and majestic views of the gardens and beyond.

The Nest lends an air of privacy to residents as it borders the Nature Reserve. Sprawled across 1.4 million square feet, The Nest offers unparalleled living where family is valued above all.