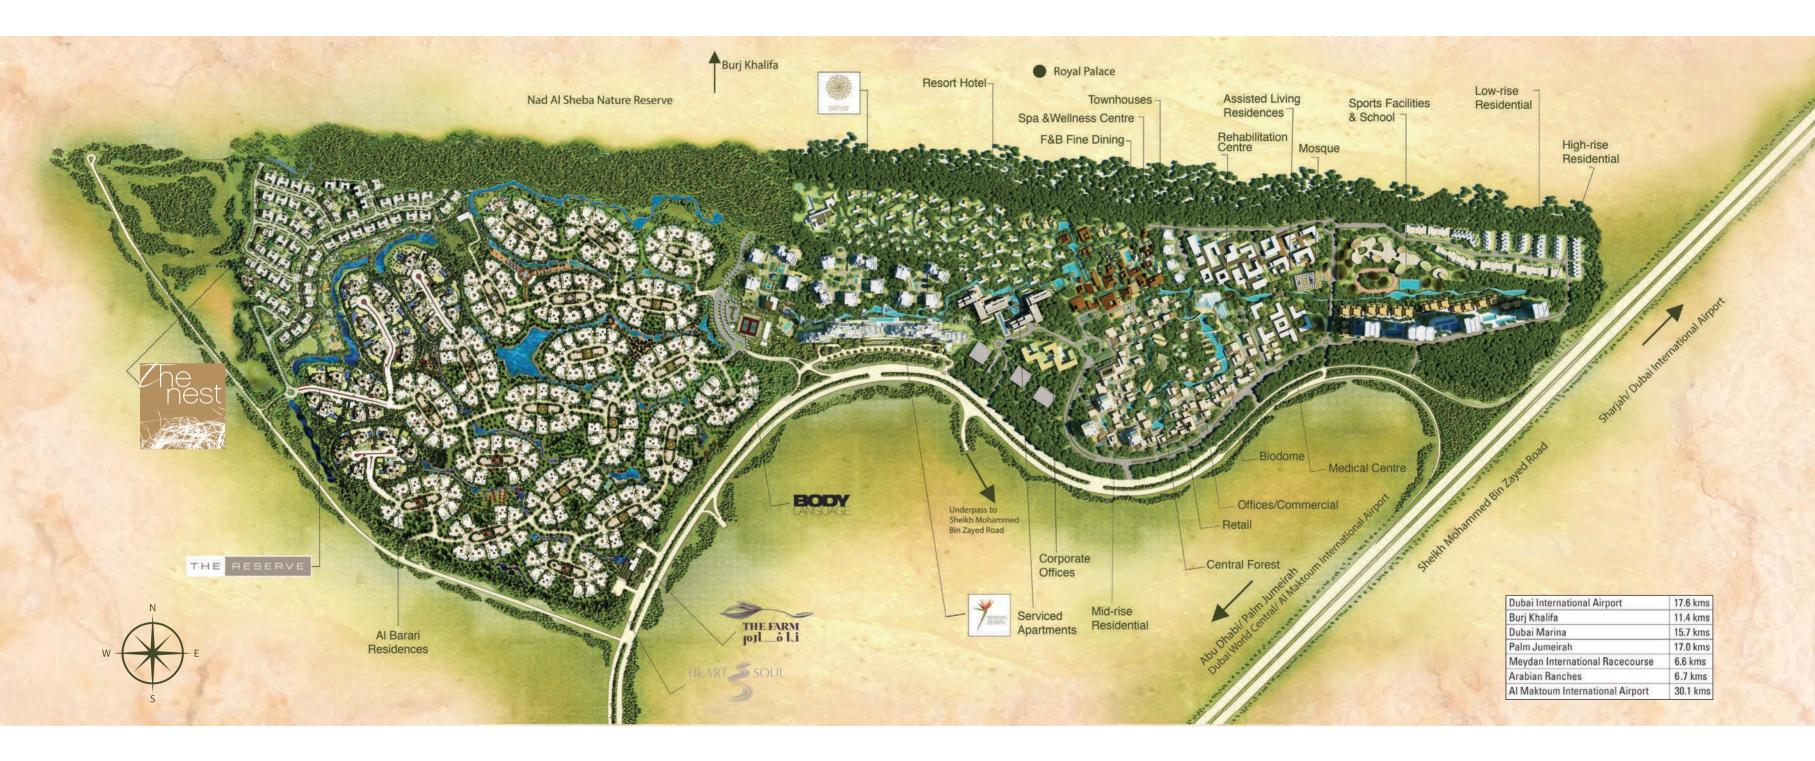

### The Nest in Al Barari

Al Barari comprises two phases. Phase I includes The Nest, a collection of 55 spacious contemporary villas amidst abundant greenery; Ashjar, I20 garden homes (Phase I); Seventh Heaven, I57 spacious villa-size apartments; The Residences, I89 luxury homes set amongst botanical gardens, lakes and freshwater streams; The Reserve, an unrivaled collection of 27 bespoke villas; Body Language health club; The Farm restaurant; and the ultimate destination spa and wellness Heart & Soul.

Phase II will see the creation of a resort hotel, business school, medical facilities, retail offerings and further residential developments.

Al Barari's ethos is to give residents a place for contemplation and relaxation with interior and exterior blending seamlessly together. With Phase II planned to be completed in the next five years, developments such as Al Barari are ushering in a new way of living in the UAE.

## Al Barari Master Plan