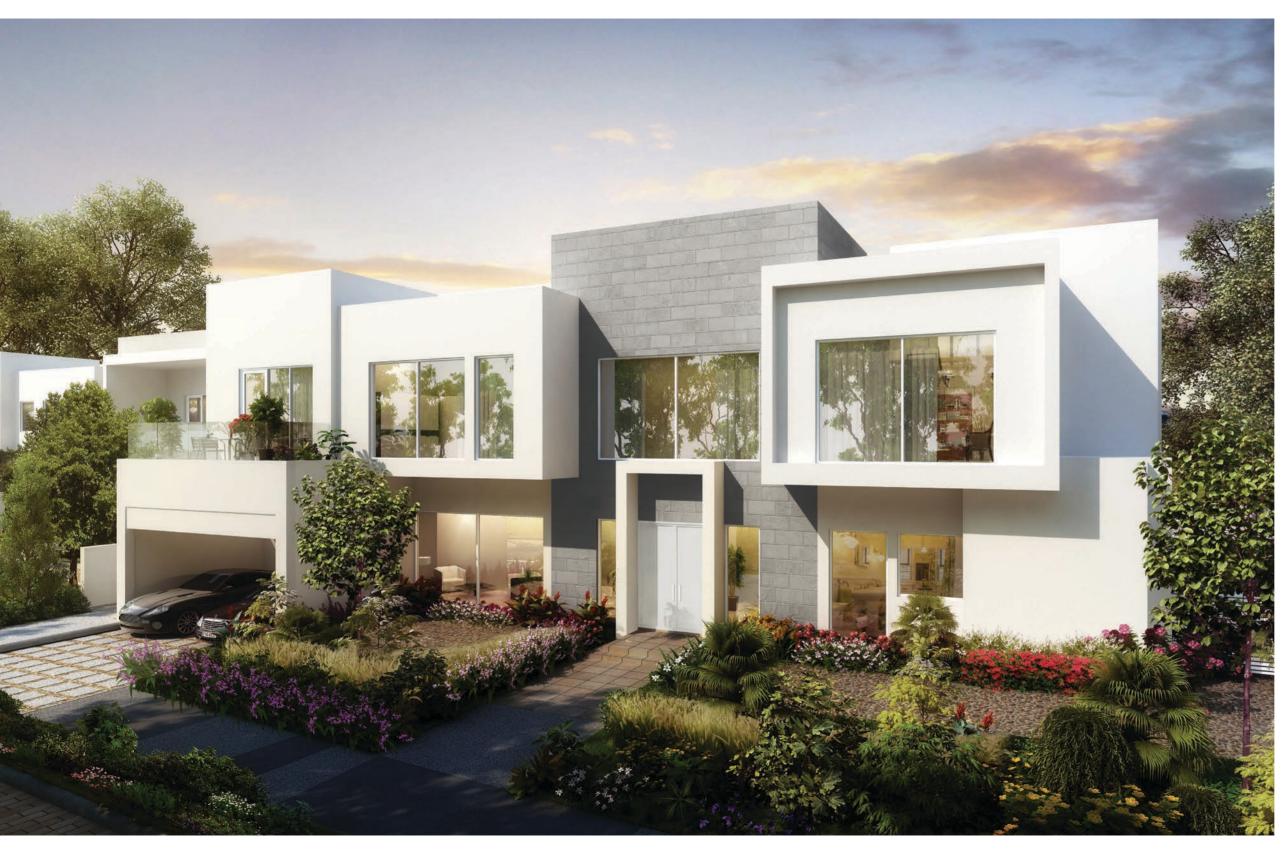

#### THE NEST EXPERIENCE

The Nest is a true boutique address, meticulously designed and planned to complement Al Barari's existing homes. Al Barari is one of the most breathtaking and iconic destinations in the UAE. The collection of 55 exquisite villas offers distinctive green living with its inspired architecture and captivating views amid a relaxed and elegant atmosphere.

With tree-lined vistas and a family-friendly sense of community.

The Nest is an ideal choice for families. The villas are segmented into two categories that offer subtle differences in layout and lifestyle. Each villa includes four ensuite bedrooms, formal sitting and dining area, contemporary kitchen, as well as a maid's and driver's room.