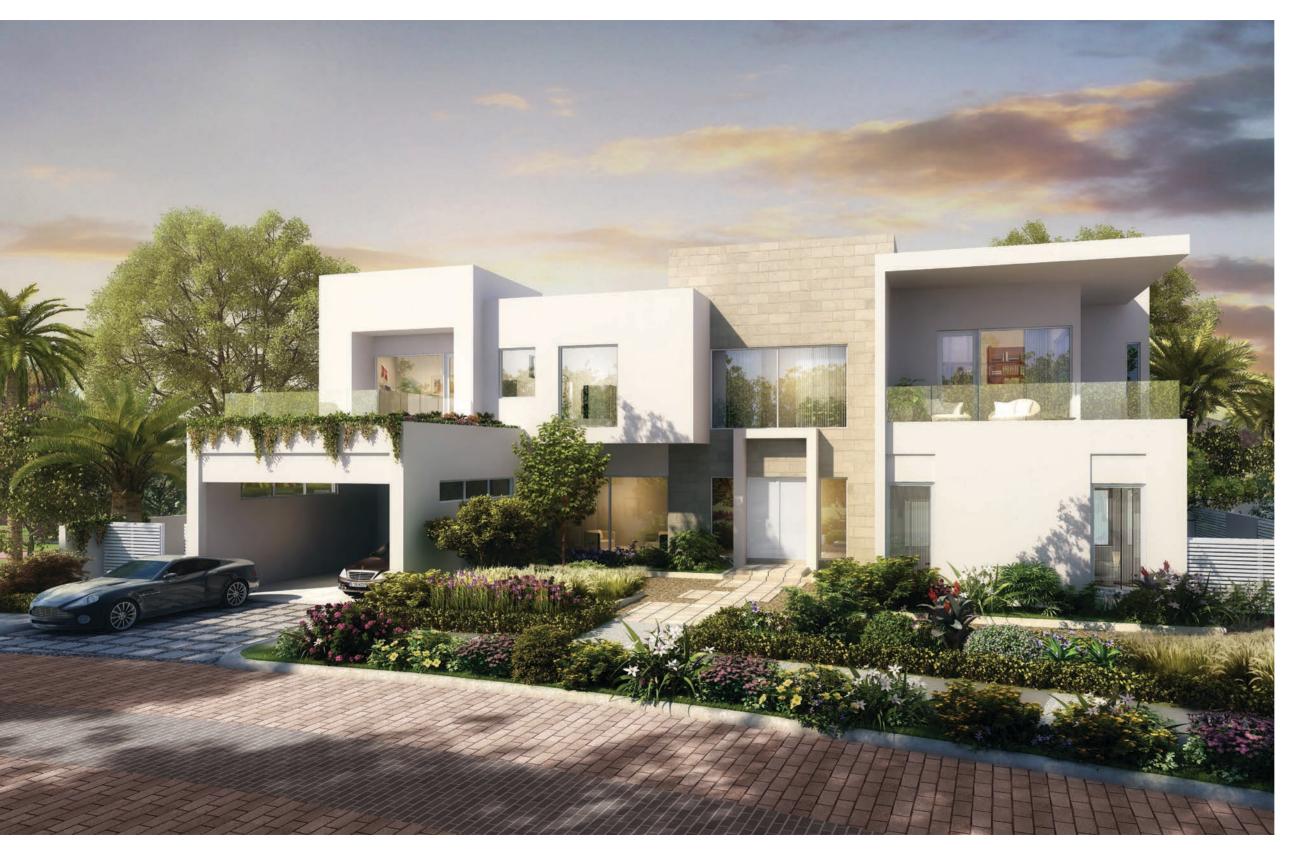

#### THE NEST EXPERIENCE

The Nest is a true boutique address, meticulously designed and planned to complement Al Barari's existing homes. Al Barari is one of the most breathtaking and iconic destinations in the UAE. The collection of 55 exquisite villas offers distinctive green living with its inspired architecture and captivating views amid a relaxed and elegant atmosphere.

With tree-lined vistas and a family-friendly sense of community.

The Nest is an ideal choice for families. The villas are segmented into two categories that offer subtle differences in layout and lifestyle. Each villa includes four ensuite bedrooms, formal sitting and dining area, contemporary kitchen, as well as a maid's and driver's room.

Extraordinary living is within your reach.

The Nest villas feature a sparkling private infinityedge swimming pool, outdoor shower, barbeque area, landscaped garden and garage parking for two cars. High ceilings, the sophisticated contemporary aesthetic and floor to ceiling windows that let light flow freely between the floors enhance the home's airy sense of space.