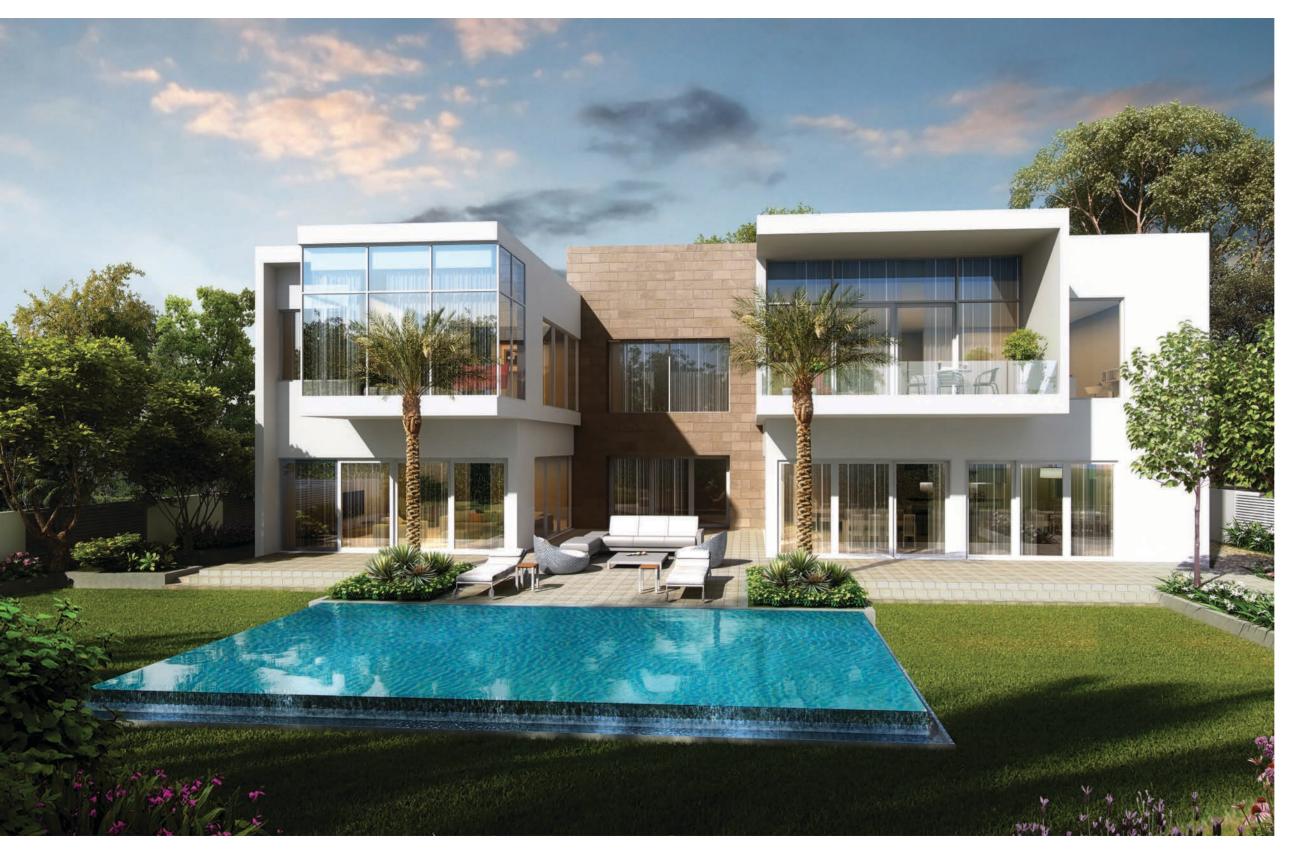

Extraordinary living is within your reach.

The Nest villas feature a sparkling private infinityedge swimming pool, outdoor shower, barbeque area, landscaped garden and garage parking for two cars. High ceilings, the sophisticated contemporary aesthetic and floor to ceiling windows that let light flow freely between the floors enhance the home's airy sense of space.

Residents can immerse themselves in the abundant greenery surrounded by sparkling waterways.

The Nest encourages a slower, more relaxed pace and will leave an indelible mark on Al Barari's already captivating visual landscape.