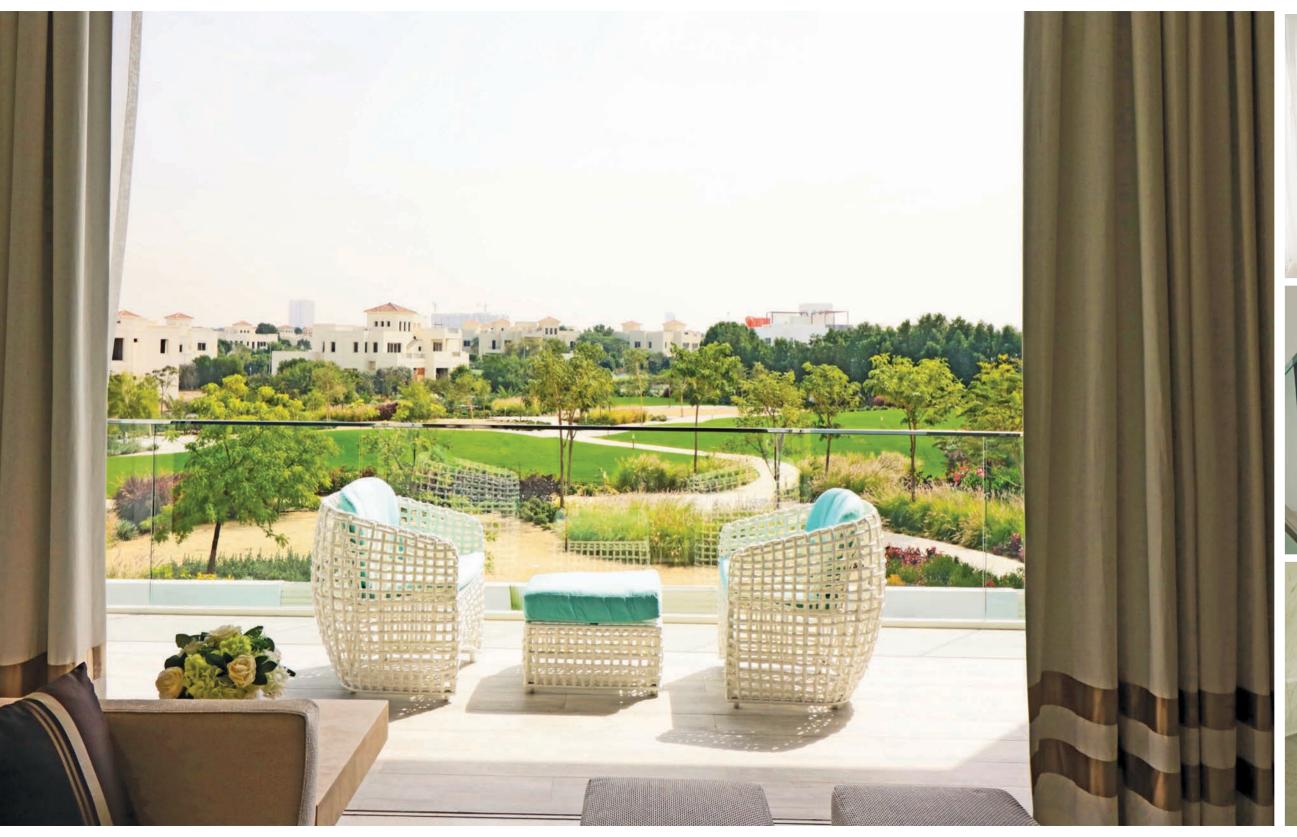

The homes' open nature and barely there wall of glass maintain a connection with the garden. The villas are flooded with natural light and majestic views of the gardens and beyond.

The Nest lends an air of privacy to residents as it borders the Nature Reserve. Sprawled across 1.4 million square feet, The Nest offers unparalleled living where family is valued above all.

The use of materials including concrete, stone and glass makes a striking statement among the natural surroundings.

Take in scenic views from your balcony. Spend your morning savouring the sights of the wild flowers and native plants. Stroll through the landscaped gardens and walkways.

Extraordinary living is within your reach.

The Nest villas feature a sparkling private infinityedge swimming pool, outdoor shower, barbeque area, landscaped garden and garage parking for two cars. High ceilings, the sophisticated contemporary aesthetic and floor to ceiling windows that let light flow freely between the floors enhance the home's airy sense of space.

Residents can immerse themselves in the abundant greenery surrounded by sparkling waterways.

The Nest encourages a slower, more relaxed pace and will leave an indelible mark on Al Barari's already captivating visual landscape.