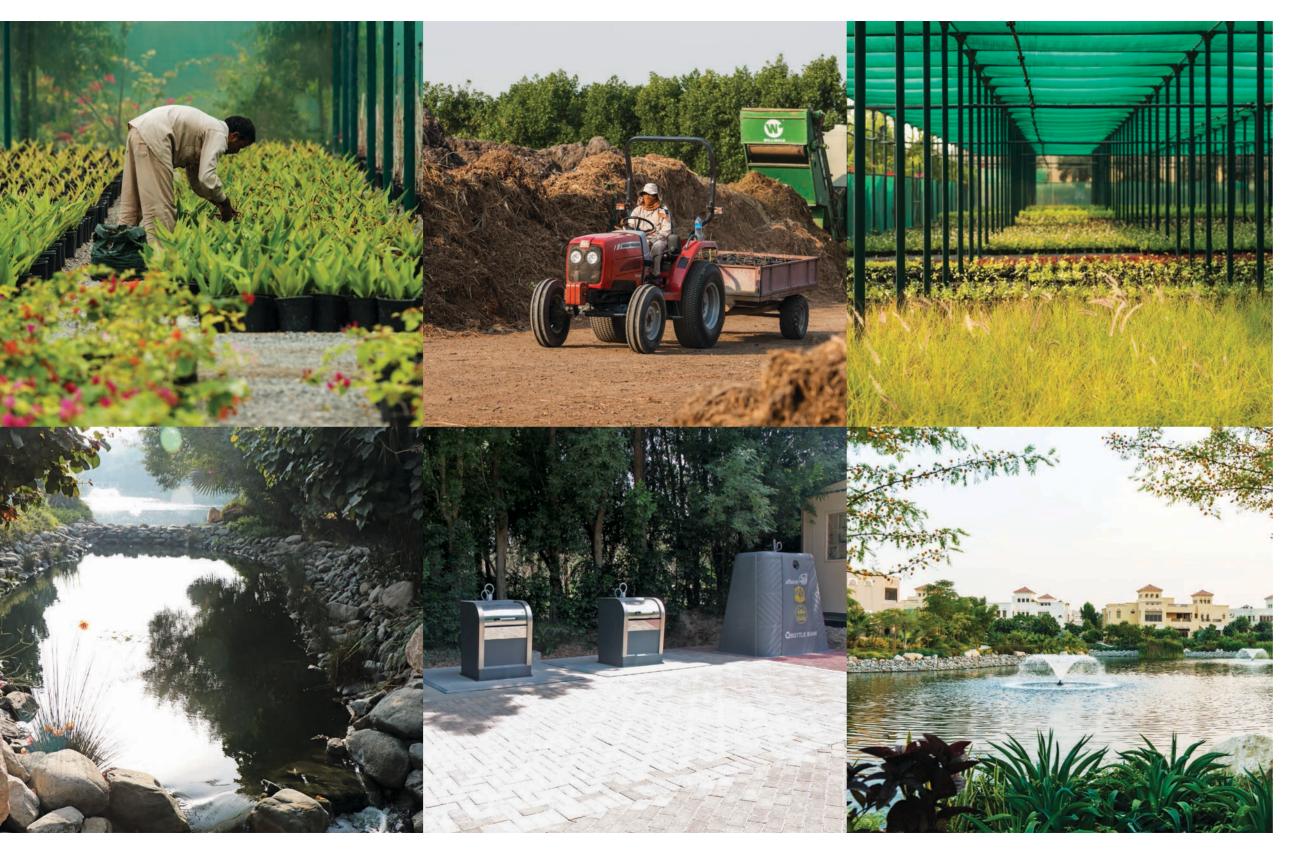

#### SUSTAINABILITY

- Cross ventilation
- Centralised irrigation system
- Waste management system (Equinord)
- Water treatment and recycling
- Every villa has irrigation water connection (TSE, Treated Sewage Effluent)
- Environmentally friendly due to reduced potable water use
- Irrigation water is enriched of nutrients for healthy plant growth
- Water polishing plant