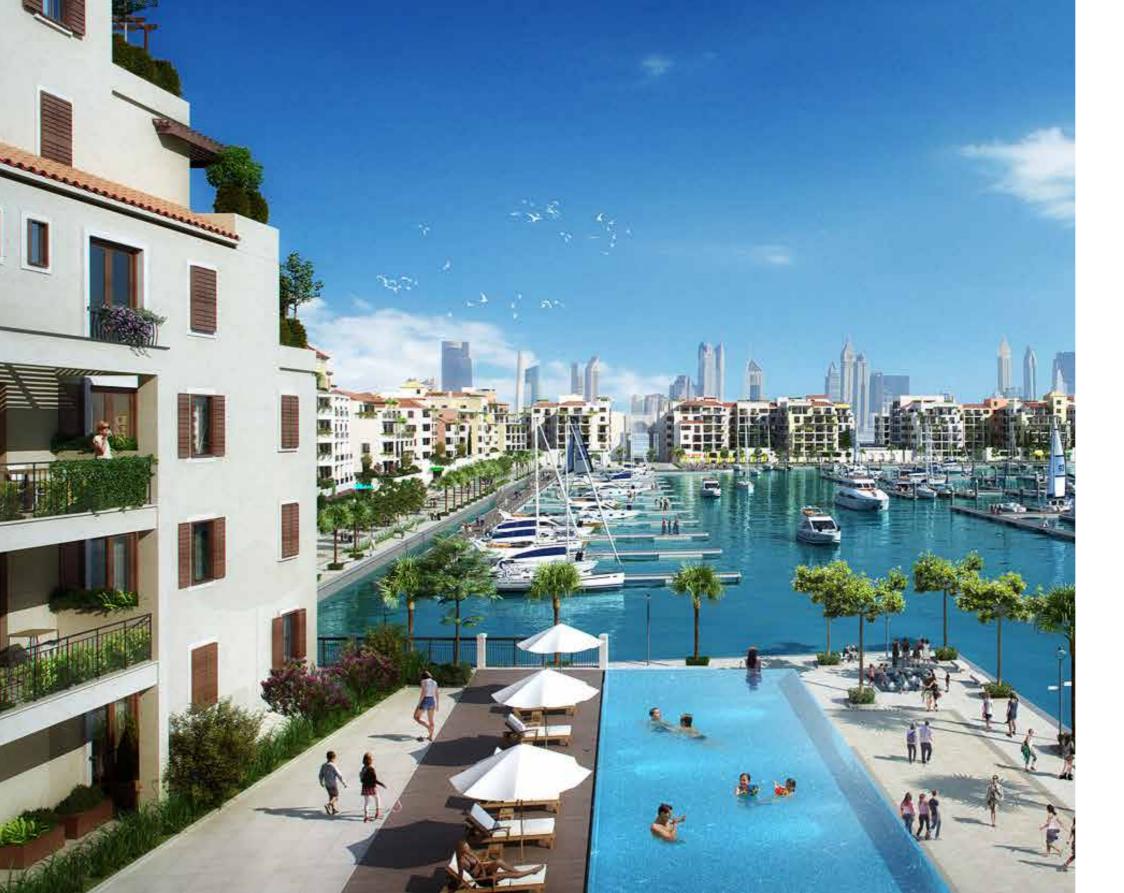

the first
freehold
master
community
in Jumeirah

INSPIRED BY THE ALLURE OF THE MEDITERRANEAN, PORT DE LA MER OFFERS MORE THAN JUST A UNIQUE MARINA PROMENADE AND EASYGOING SEAFRONT LIFESTYLE. WITH PANORAMIC VIEWS OF THE OPEN OCEAN AND DUBAI SKYLINE, IT IS TRULY A ONE-OF-A-KIND ISLAND RETREAT WITHIN THE CITY. THE PRIVATE RESIDENTIAL COMMUNITY COMPRISES OF A SPECTACULAR COLLECTION OF 1, 2, 3, AND 4-BEDROOM APARTMENTS LOCATED AT THE TIP OF THE NORTH PENINSULA AT LA MER.

- +190 BERTH MARINA AND YACHT CLUB
- SEASIDE AND MARINA PROMENADES OVERLOOKING PEARL JUMEIRA
- PRIVATE BEACH ACCESS
- FASHIONABLE BOUTIQUES RESTAURANTS AND CAFES
- A COMBINATION OF 4-STAR AND 5-STAR RESORTS
- MAGNIFICENT SWIMMING POOLS
- OUTDOOR PARK WITH KIDS PLAY AREAS
- PRIVATE LANDSCAPED TERRACES
- EXCELLENT PRIVATE FACILITIES AND AMENITIES
- CONTROLLED VEHICLE ACCESS

- 5 MIN LA MER BY MERAAS
- 10 MINS CITY WALK BY MERAAS
- 15 MIN DUBAI INTERNATIONAL AIRPORT
- 45 MIN AL MAKTOUM INTERNATIONAL AIRPORT

take

advantage

of a range

of facilities

RESIDENTIAL AMENITIES INCLUDING LARGE SWIMMING POOLS, A GYM, BEACH AND MARINA ACCESS. HOTELS, RETAIL OUTLETS AND RESTAURANTS, ALL CONVENIENTLY NESTLED ALONG THE WATERFRONT, WILL INFUSE ENERGY AND VITALITY TO LIFE AT PORT DE LA MER. A CENTRAL PODIUM, BUSTLING PIAZZAS AND CONVENIENTLY LOCATED BRIDGES WILL HELP KNIT THIS PICTURESQUE SETTING TOGETHER AND ALLOW RESIDENTS TO MOVE FREELY THROUGHOUT INVITING OPEN SPACES.