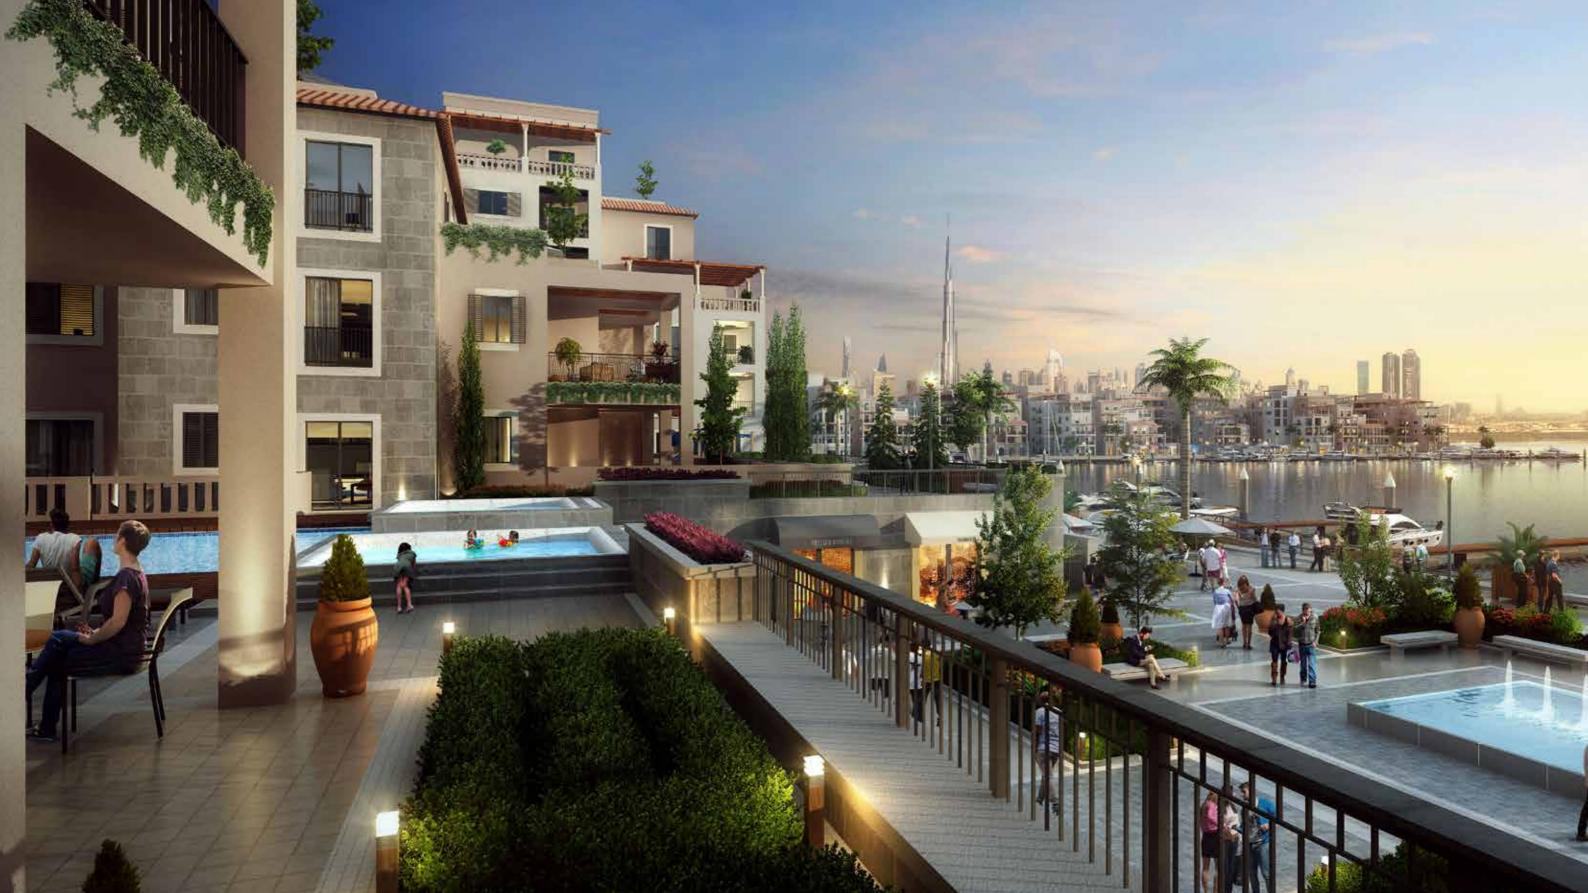

the first
freehold
master
community
in Jumeirah

INSPIRED BY THE ALLURE OF THE MEDITERRANEAN, PORT DE LA MER OFFERS MORE THAN JUST A UNIQUE MARINA PROMENADE AND EASYGOING SEAFRONT LIFESTYLE. WITH PANORAMIC VIEWS OF THE OPEN OCEAN AND DUBAI SKYLINE, IT IS TRULY A ONE-OF-A-KIND ISLAND RETREAT WITHIN THE CITY. THE PRIVATE RESIDENTIAL COMMUNITY COMPRISES OF A SPECTACULAR COLLECTION OF 1, 2, 3, AND 4-BEDROOM APARTMENTS LOCATED AT THE TIP OF THE NORTH PENINSULA AT LA MER.

- 5 MIN LA MER BY MERAAS
- 10 MINS CITY WALK BY MERAAS
- 15 MIN DUBAI INTERNATIONAL AIRPORT
- 45 MIN AL MAKTOUM INTERNATIONAL AIRPORT

take

advantage

of a range

of facilities

RESIDENTIAL AMENITIES INCLUDING LARGE SWIMMING POOLS, A GYM, BEACH AND MARINA ACCESS. HOTELS, RETAIL OUTLETS AND RESTAURANTS, ALL CONVENIENTLY NESTLED ALONG THE WATERFRONT, WILL INFUSE ENERGY AND VITALITY TO LIFE AT PORT DE LA MER. A CENTRAL PODIUM, BUSTLING PIAZZAS AND CONVENIENTLY LOCATED BRIDGES WILL HELP KNIT THIS PICTURESQUE SETTING TOGETHER AND ALLOW RESIDENTS TO MOVE FREELY THROUGHOUT INVITING OPEN SPACES.