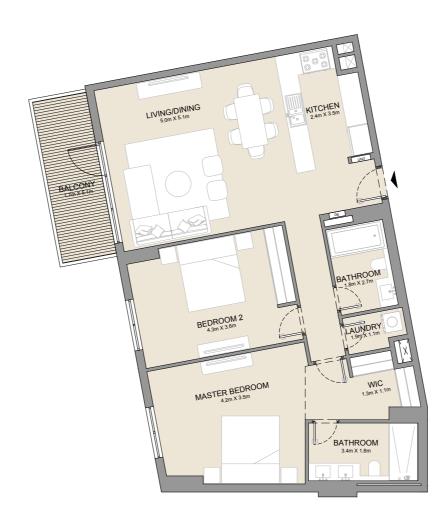

LEVEL 2 & 3

| l   | UNIT NO. |  | SUITE<br>AREA |      | BALCONY<br>AREA |      | TOTAL<br>AREA |      |
|-----|----------|--|---------------|------|-----------------|------|---------------|------|
|     |          |  | SQM           | SQFT | SQM             | SQFT | SQM           | SQFT |
| 206 | 206 306  |  | 86.24         | 928  | 4.57            | 49   | 90.81         | 977  |