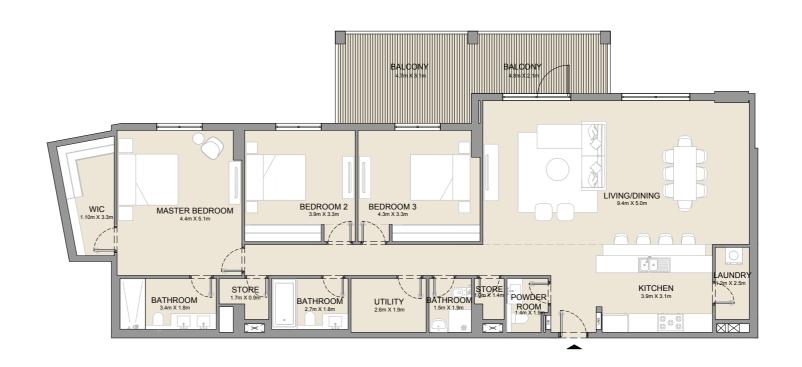

r>AREA |      |
|----------|---------------|------|-----------------|------|---------------|------|
|          | SQM           | SQFT | SQM             | SQFT | SQM           | SQFT |
| 104      | 169.38        | 1823 | 19.87           | 214  | 189.25        | 2037 |





| UNIT NO. |     | SUITE<br>AREA |        | BALCONY<br>AREA |       | TOTAL<br>AREA |        |      |
|----------|-----|---------------|--------|-----------------|-------|---------------|--------|------|
|          |     | SQM           | SQFT   | SQM             | SQFT  | SQM           | SQFT   |      |
| 204      | 304 | 404           | 169.34 | 1823            | 15.58 | 168           | 184.92 | 1990 |
| 504      |     |               | 103.34 | 1023            | 13.36 | 100           | 104.92 | 1990 |



BUILDING 2





| UNIT NO. |     | SUITE<br>AREA |        | BALCONY<br>AREA |       | TOTAL<br>AREA |        |      |
|----------|-----|---------------|--------|-----------------|-------|---------------|--------|------|
|          |     |               | SQM    | SQFT            | SQM   | SQFT          | SQM    | SQFT |
| 101      | 201 | 301           | 182.16 | 1961            | 26.96 | 290           | 209.12 | 2251 |
| 401      | 501 |               | 102.10 | 1901            | 20.90 | 290           | 209.12 | 2231 |



ATHROOM

| UNIT NO. | SUITE<br>AREA |      | BALCONY<br>AREA |      | TOTAL<br>AREA |      |
|----------|---------------|------|-----------------|------|---------------|------|
|          | SQM           | SQFT | SQM             | SQFT | SQM           | SQFT |
| 417      | 250.24