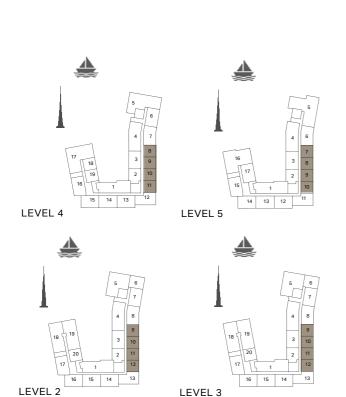

BUILDING 2 LEVEL 2, 3 & 4

| l   | UNIT NO.    |  | I     | SUITE<br>AREA |      | BALCONY<br>AREA |       | TOTAL<br>AREA |  |
|-----|-------------|--|-------|---------------|------|-----------------|-------|---------------|--|
|     |             |  | SQM   | SQFT          | SQM  | SQFT            | SQM   | SQFT          |  |
| 220 | 220 320 419 |  | 69.16 | 744           | 4.57 | 49              | 73.73 | 794           |  |