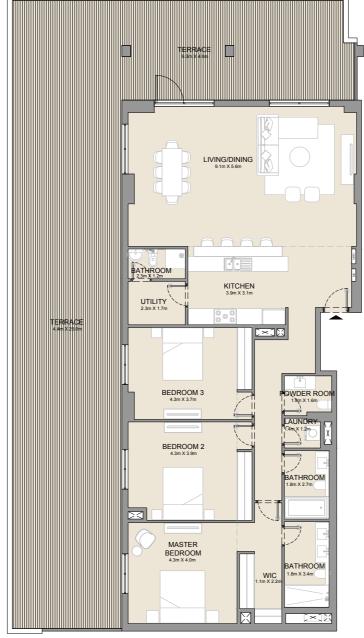

BUILDING 2 LEVEL 2, 3 & 4

| l   | UNIT NO.    |  | I     | SUITE<br>AREA |      | BALCONY<br>AREA |       | TOTAL<br>AREA |  |
|-----|-------------|--|-------|---------------|------|-----------------|-------|---------------|--|
|     |             |  | SQM   | SQFT          | SQM  | SQFT            | SQM   | SQFT          |  |
| 220 | 220 320 419 |  | 69.16 | 744           | 4.57 | 49              | 73.73 | 794           |  |

LEVEL 2 & 3

| l   | UNIT NO. |  | SUITE<br>AREA |      | BALCONY<br>AREA |      | TOTAL<br>AREA |      |
|-----|----------|--|---------------|------|-----------------|------|---------------|------|
|     |          |  | SQM           | SQFT | SQM             | SQFT | SQM           | SQFT |
| 206 | 206 306  |  | 86.24         | 928  | 4.57            | 49   | 90.81         | 977  |