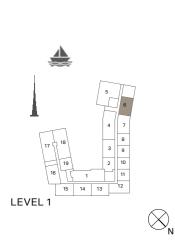

BUILDING 2 - LEVEL 1

| UNIT NO. | SUITE<br>AREA |      | BALCONY<br>AREA |      | TOTAL<br>AREA |      |
|----------|---------------|------|-----------------|------|---------------|------|
|          | SQM           | SQFT | SQM             | SQFT | SQM           | SQFT |
| 119      | 69.16         | 744  | 12.13           | 131  | 81.29         | 875  |

2 BEDROOM APARTMENT TYPE 1A
BUILDING 2 - LEVEL 1

| UNIT NO. | SUITE<br>AREA |      | BALCONY<br>AREA |      | TOTAL<br>AREA |      |
|----------|---------------|------|-----------------|------|---------------|------|
|          | SQM           | SQFT | SQM             | SQFT | SQM           | SQFT |
| 116      | 111.67        | 1202 | 52.18           | 562  | 163.85        | 1764 |