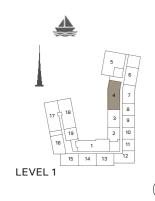

BUILDING 2 - LEVEL 1

| UNIT NO. | SUITE<br>AREA |      | BALCONY<br>AREA |      | TOTAL<br>AREA |      |
|----------|---------------|------|-----------------|------|---------------|------|
|          | SQM           | SQFT | SQM             | SQFT | SQM           | SQFT |
| 119      | 69.16         | 744  | 12.13           | 131  | 81.29         | 875  |

2 BEDROOM APARTMENT TYPE 1A
BUILDING 2 - LEVEL 1

| UNIT NO. | SUITE<br>AREA |      | BALCONY<br>AREA |      | TOTAL<br>AREA |      |
|----------|---------------|------|-----------------|------|---------------|------|
|          | SQM           | SQFT | SQM             | SQFT | SQM           | SQFT |
| 116      | 111.67        | 1202 | 52.18           | 562  | 163.85        | 1764 |