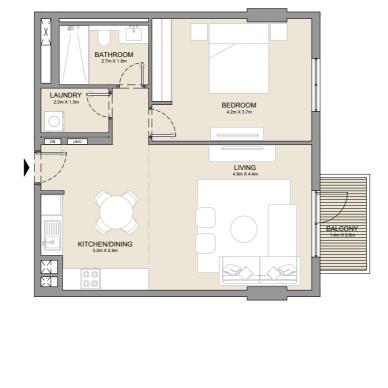

## LA CÔTE BUILDING 2

1 BEDROOM APARTMENT TYPE 1
BUILDING 2 - LEVEL 2, 3, 4 & 5

| Ų   | UNIT NO. |     | SUITE<br>AREA |      | BALCONY<br>AREA |         | TOTAL<br>AREA |      |
|-----|----------|-----|---------------|------|-----------------|---------|---------------|------|
|     |          |     | SQM           | SQFT | SQM             | SQFT    | SQM           | SQFT |
| 209 | 210      | 211 |               |      |                 |         |               |      |
| 212 | 309      | 310 |               |      |                 | 4.57 49 | 73.40         | 790  |
| 311 | 312      | 408 | 68.83         | 741  | 4.57            |         |               |      |
| 409 | 410      | 411 | 00.03         | 741  | 4.57            | 49      | 73.40         |      |
| 507 | 508      | 509 |               |      |                 |         |               |      |
| 510 |          |     |               |      |                 |         |               |      |