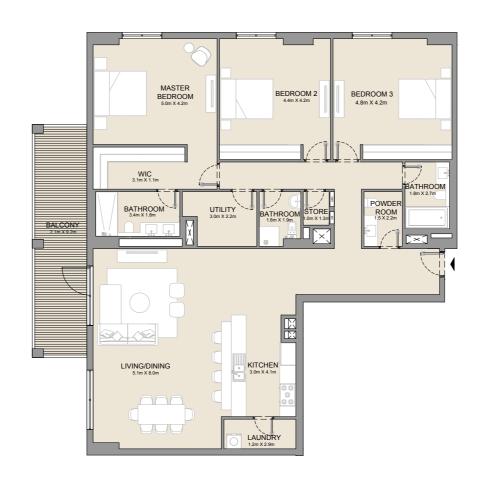

|               | SQM    | SQFT            | SQM    | SQFT          | SQM    | SQFT |
|                         |          | 117           | 180.34 | 1941            | 155.94 | 1679          | 336.28 | 3620 |
|                         |          |               |        |                 |        |               |        |      |







| UNIT NO. |     | SUITE<br>AREA |        | BALCONY<br>AREA |       | TOTAL<br>AREA |        |      |
|----------|-----|---------------|--------|-----------------|-------|---------------|--------|------|
|          |     | SQM           | SQFT   | SQM             | SQFT  | SQM           | SQFT   |      |
| 218      | 318 |               | 180.33 | 1941            | 21.56 | 232           | 201.89 | 2173 |









LAUNDRY 1.2m X 2.9m







BUILDING 2









| l   | UNIT NO. |  | SUITE<br>AREA |      | BALCONY<br>AREA |      | TOTAL<br>AREA |      |
|-----|----------|--|---------------|------|-----------------|------|---------------|------|
|     |          |  | SQM           | SQFT | SQM             | SQFT | SQM           | SQFT |
| 205 | 305      |  | 204.72        | 2204 | 21.16           | 228  | 225.88        | 2431 |







| UNIT NO. | SUITE<br>AREA |      | BALCONY<br>AREA |      | TOTAL<br>AREA |      |
|----------|---------------|------|-----------------|------|---------------|------|
|          | SQM           | SQFT | SQM             | SQFT | SQM           | SQFT |
| 104      | 169.38        | 1823 | 19.87           | 214  | 189.25        | 2037 |





| UNIT NO. |     | SUITE<br>AREA |        | BALCONY<br>AREA |       | TO