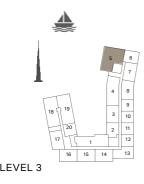

| 15 14 13 12                              | LEVEL 5                                   |
|------------------------------------------|-------------------------------------------|
|                                          |                                           |
| 5 6 7 7 4 8 9 10 20 2 111 12 16 15 14 13 | 18 19 3 10 2 11 12 12 16 15 14 13 LEVEL 3 |