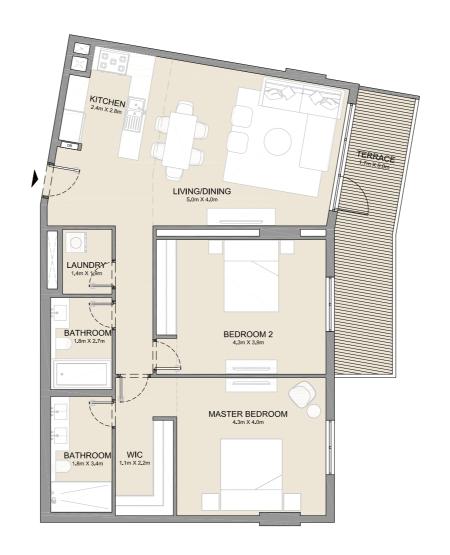

UNIT NO. | SUITE<br>AREA |      | BALCONY<br>AREA |      | TOTAL<br>AREA |      |
|----------|---------------|------|-----------------|------|---------------|------|
|          | SQM           | SQFT | SQM             | SQFT | SQM           | SQFT |
| 112      | 108.44        | 1167 | 15.84           | 171  | 124.28        | 1338 |







|          |         |      | SU     |      | BALC | _    | TOTAL  |      |
|----------|---------|------|--------|------|------|------|--------|------|
| UNIT NO. |         | AREA |        | AREA |      | AREA |        |      |
|          |         | SQM  | SQFT   | SQM  | SQFT | SQM  | SQFT   |      |
| 213      | 313 412 |      | 108 44 | 1167 | 8.66 | 93   | 117.10 | 1260 |
| 511      |         |      | 100.44 | 1107 | 0.00 | 93   | 117.10 | 1200 |





| UNIT NO. | SUITE<br>AREA |      | BALCONY<br>AREA |      | TOTAL<br>AREA |      |
|----------|---------------|------|-----------------|------|---------------|------|
|          | SQM           | SQFT | SQM             | SQFT | SQM           | SQFT |
| 107      | 111.54        | 1201 | 15.72           | 169  | 127.26        | 1370 |











|          | JNIT NO |     |        | SUITE<br>AREA |      | BALCONY<br>AREA |        | ΓAL<br>EA |
|----------|---------|-----|--------|---------------|------|-----------------|--------|-----------|
| ONIT NO. |         | SQM | SQFT   |               |      | SQM SQFT        |        |           |
| 208      | 308     | 407 | 111.54 | 1201          | 8.43 | 91              | 119.97 | 1291      |
| 506      |         |     | 111.54 | 1201