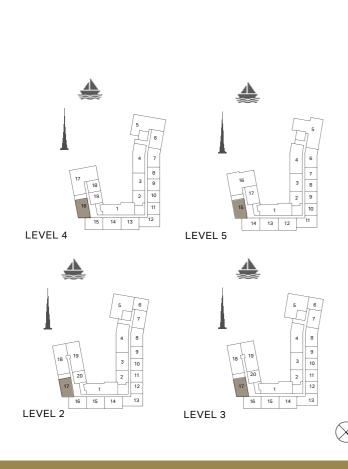

BUILDING 2 LEVEL 2, 3 & 4

| l   | UNIT NO.    |  | I     | SUITE<br>AREA |      | BALCONY<br>AREA |       | TOTAL<br>AREA |  |
|-----|-------------|--|-------|---------------|------|-----------------|-------|---------------|--|
|     |             |  | SQM   | SQFT          | SQM  | SQFT            | SQM   | SQFT          |  |
| 220 | 220 320 419 |  | 69.16 | 744           | 4.57 | 49              | 73.73 | 794           |  |

| 15 14 13 12                              | LEVEL 5                                   |
|------------------------------------------|-------------------------------------------|
|                                          |                                           |
| 5 6 7 7 4 8 9 10 20 2 111 12 16 15 14 13 | 18 19 3 10 2 11 12 12 16 15 14 13 LEVEL 3 |

LEVEL 4

LEVEL 2

| UNIT NO. | SUITE<br>AREA |      | BALCONY<br>AREA |      | TOTAL<br>AREA |      |
|----------|---------------|------|-----------------|------|---------------|------|
|          | SQM           | SQFT | SQM             | SQFT | SQM           | SQFT |
| 517      | 105.13        | 1132 | 4.57            | 49   | 109.70        | 1181 |