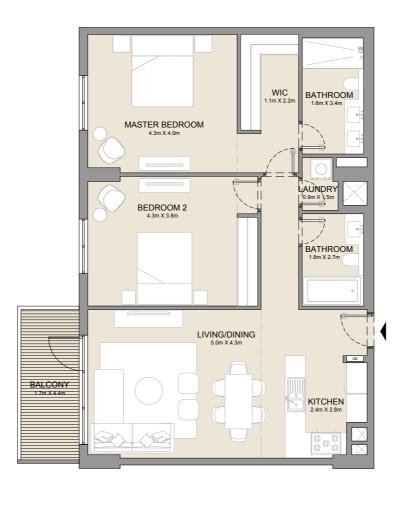

## LA CÔTE BUILDING 2

1 BEDROOM APARTMENT TYPE 1
BUILDING 2 - LEVEL 2, 3, 4 & 5

| Ų   | UNIT NO. |     | SUITE<br>AREA |      | BALCONY<br>AREA |         | TOTAL<br>AREA |      |
|-----|----------|-----|---------------|------|-----------------|---------|---------------|------|
|     |          |     | SQM           | SQFT | SQM             | SQFT    | SQM           | SQFT |
| 209 | 210      | 211 |               |      |                 |         |               |      |
| 212 | 309      | 310 |               |      |                 | 4.57 49 | 73.40         | 790  |
| 311 | 312      | 408 | 68.83         | 741  | 4.57            |         |               |      |
| 409 | 410      | 411 | 00.03         | 741  | 4.57            | 49      | 73.40         |      |
| 507 | 508      | 509 |               |      |                 |         |               |      |
| 510 |          |     |               |      |                 |         |               |      |