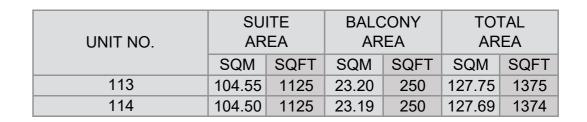

| l   | JNIT NO |     | SUITE<br>AREA |      | BALCONY<br>AREA |      | TOTAL<br>AREA |      |
|-----|---------|-----|---------------|------|-----------------|------|---------------|------|
|     |         |     | SQM           | SQFT | SQM             | SQFT | SQM           | SQFT |
| 214 | 314     | 413 | 104.55        | 1125 | 8.44            | 91   | 112.99        | 1216 |
| 512 |         |     | 104.55        | 1123 | 0.44            | 91   | 112.33        | 1210 |
| 215 | 315     | 414 | 104.50        | 1125 | 8.44            | 91   | 112.94        | 1216 |
| 513 |         |     | 104.50        | 1123 | 0.44            | 91   | 112.34        | 1210 |