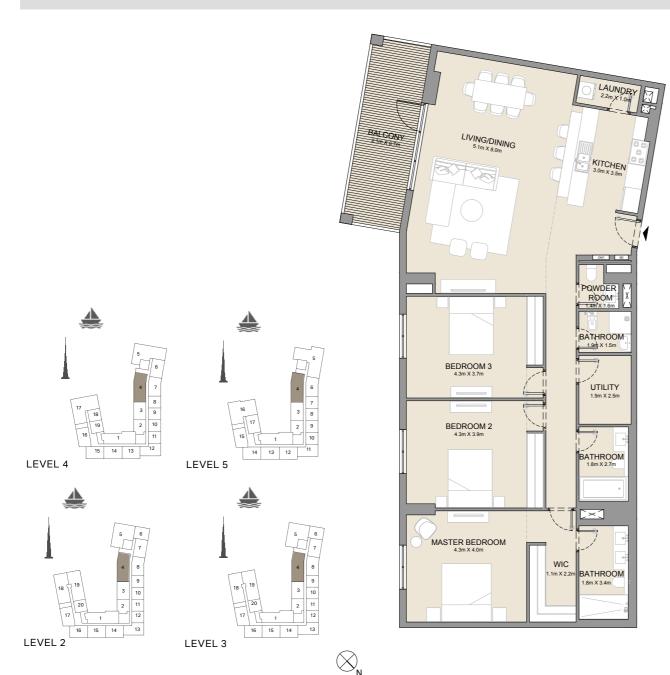

## LA CÔTE BUILDING 2

1 BEDROOM APARTMENT TYPE 1
BUILDING 2 - LEVEL 2, 3, 4 & 5

| Ų   | UNIT NO. |     | SUITE<br>AREA |      | BALCONY<br>AREA |         | TOTAL<br>AREA |      |
|-----|----------|-----|---------------|------|-----------------|---------|---------------|------|
|     |          |     | SQM           | SQFT | SQM             | SQFT    | SQM           | SQFT |
| 209 | 210      | 211 |               |      |                 |         |               |      |
| 212 | 309      | 310 |               |      |                 | 4.57 49 | 73.40         | 790  |
| 311 | 312      | 408 | 68.83         | 741  | 4.57            |         |               |      |
| 409 | 410      | 411 | 00.03         | 741  | 4.57            | 49      | 73.40         |      |
| 507 | 508      | 509 |               |      |                 |         |               |      |
| 510 |          |     |               |      |                 |         |               |      |

BUILDING 2 LEVEL 2, 3 & 4

| l   | UNIT NO.    |  | I     | SUITE<br>AREA |      | BALCONY<br>AREA |       | TOTAL<br>AREA |  |
|-----|-------------|--|-------|---------------|------|-----------------|-------|---------------|--|
|     |             |  | SQM   | SQFT          | SQM  | SQFT            | SQM   | SQFT          |  |
| 220 | 220 320 419 |  | 69.16 | 744           | 4.57 | 49              | 73.73 | 794           |  |