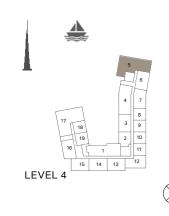

LEVEL 4

LEVEL 2

| UNIT NO. | SUITE<br>AREA |      | BALCONY<br>AREA |      | TOTAL<br>AREA |      |
|----------|---------------|------|-----------------|------|---------------|------|
|          | SQM           | SQFT | SQM             | SQFT | SQM           | SQFT |
| 517      | 105.13        | 1132 | 4.57            | 49   | 109.70        | 1181 |