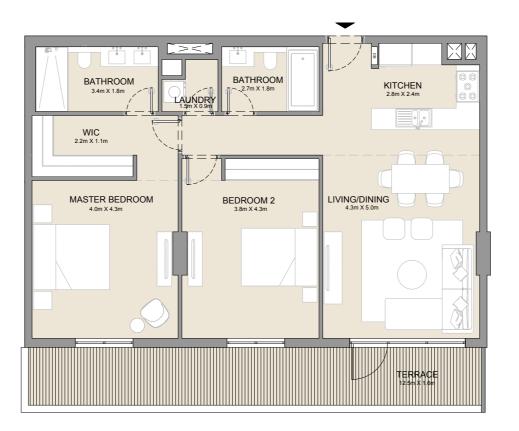

## LA CÔTE BUILDING 2

1 BEDROOM APARTMENT TYPE 1
BUILDING 2 - LEVEL 2, 3, 4 & 5

| Ų   | UNIT NO. |     | SUITE<br>AREA |      | BALCONY<br>AREA |         | TOTAL<br>AREA |      |
|-----|----------|-----|---------------|------|-----------------|---------|---------------|------|
|     |          |     | SQM           | SQFT | SQM             | SQFT    | SQM           | SQFT |
| 209 | 210      | 211 |               |      |                 |         |               |      |
| 212 | 309      | 310 |               |      |                 | 4.57 49 | 73.40         | 790  |
| 311 | 312      | 408 | 68.83         | 741  | 4.57            |         |               |      |
| 409 | 410      | 411 | 00.03         | 741  | 4.57            | 49      | 73.40         |      |
| 507 | 508      | 509 |               |      |                 |         |               |      |
| 510 |          |     |               |      |                 |         |               |      |

BUILDING 2 LEVEL 2, 3 & 4

| l   | UNIT NO.    |  | I     | SUITE<br>AREA |      | BALCONY<br>AREA |       | TOTAL<br>AREA |  |
|-----|-------------|--|-------|---------------|------|-----------------|-------|---------------|--|
|     |             |  | SQM   | SQFT          | SQM  | SQFT            | SQM   | SQFT          |  |
| 220 | 220 320 419 |  | 69.16 | 744           | 4.57 | 49              | 73.73 | 794           |  |