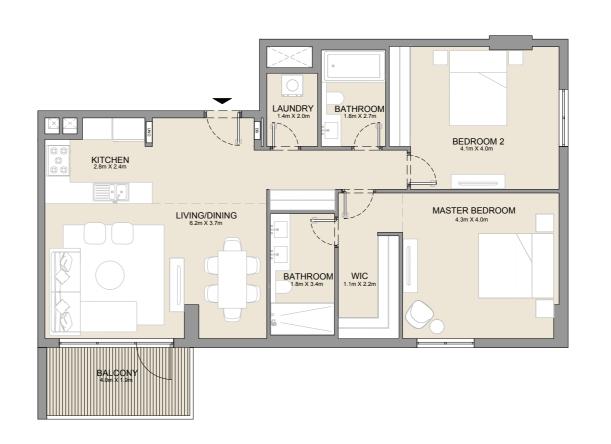

SQM           | SQFT | SQM             | SQFT | SQM           | SQFT |
| 214 | 314     | 413 | 104.55        | 1125 | 8.44            | 91   | 112.99        | 1216 |
| 512 |         |     | 104.55        | 1123 | 0.44            | 91   | 112.33        | 1210 |
| 215 | 315     | 414 | 104.50        | 1125 | 8.44            | 91   | 112.94        | 1216 |
| 513 |         |     | 104.50        | 1123 | 0.44            | 91   | 112.34        | 1210 |







| UNIT NO. | SUITE<br>AREA |      | BALCONY<br>AREA |      | TOTAL<br>AREA |      |
|----------|---------------|------|-----------------|------|---------------|------|
|          | SQM           | SQFT | SQM             | SQFT | SQM           | SQFT |
| 112      | 108.44        | 1167 | 15.84           | 171  | 124.28        | 1338 |







|          |         |      | SU     |      | BALC | _    | TOTAL  |      |
|----------|---------|------|--------|------|------|------|--------|------|
| UNIT NO. |         | AREA |        | AREA |      | AREA |        |      |
|          |         | SQM  | SQFT   | SQM  | SQFT | SQM  | SQFT   |      |
| 213      | 313 412 |      | 108 44 | 1167 | 8.66 | 93   | 117.10 | 1260 |
| 511      |         |      | 100.44 | 1107 | 0.00 | 93   | 117.10 | 1200 |





| UNIT NO. | SUITE<br>AREA |      | BALCONY<br>AREA |      | TOTAL<br>AREA |      |
|----------|---------------|------|-----------------|------|---------------|------|
|          | SQM           | SQFT | SQM             | SQFT | SQM           | SQFT |
| 107      | 111.54        | 1201 | 15.72           | 169  | 127.26        | 1370 |