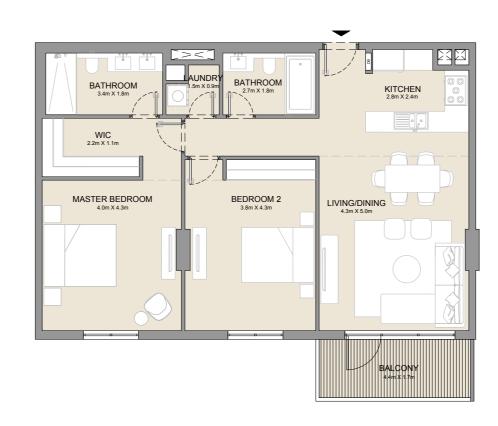

BUILDING 2

LEVEL 1, 2, 3, 4 & 5

| ι   | JNIT NO | ).  | SUITE<br>AREA |      | BALCONY<br>AREA |     | TOTAL<br>AREA |      |
|-----|---------|-----|---------------|------|-----------------|-----|---------------|------|
|     |         | SQM | SQFT          | SQM  | SQFT            | SQM | SQFT          |      |
| 115 | 514     |     | 104.75        | 1128 | 8.81            | 95  | 113.56        | 1222 |
| 216 | 316     | 415 | 104.76        | 1128 | 8.81            | 95  | 113.57        | 1222 |