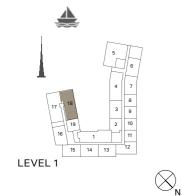

BUILDING 2 - LEVEL 1

| UNIT NO. | SUITE<br>AREA |      | BALCONY<br>AREA |      | TOTAL<br>AREA |      |
|----------|---------------|------|-----------------|------|---------------|------|
|          | SQM           | SQFT | SQM             | SQFT | SQM           | SQFT |
| 119      | 69.16         | 744  | 12.13           | 131  | 81.29         | 875  |