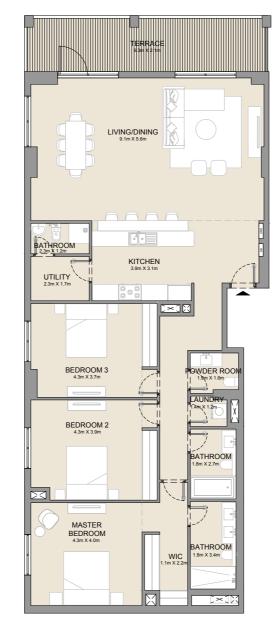

BUILDING 2 - LEVEL 1

| UNIT NO. | SUITE<br>AREA |      | BALCONY<br>AREA |      | TOTAL<br>AREA |      |
|----------|---------------|------|-----------------|------|---------------|------|
|          | SQM           | SQFT | SQM             | SQFT | SQM           | SQFT |
| 119      | 69.16         | 744  | 12.13           | 131  | 81.29         | 875  |

2 BEDROOM APARTMENT TYPE 1A
BUILDING 2 - LEVEL 1

| UNIT NO. | SUITE<br>AREA |      | BALCONY<br>AREA |      | TOTAL<br>AREA |      |
|----------|---------------|------|-----------------|------|---------------|------|
|          | SQM           | SQFT | SQM             | SQFT | SQM           | SQFT |
| 116      | 111.67        | 1202 | 52.18           | 562  | 163.85        | 1764 |