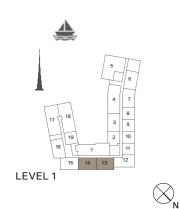

BUILDING 2 - LEVEL 1

| UNIT NO. | SUITE<br>AREA |      | BALCONY<br>AREA |      | TOTAL<br>AREA |      |
|----------|---------------|------|-----------------|------|---------------|------|
|          | SQM           | SQFT | SQM             | SQFT | SQM           | SQFT |
| 119      | 69.16         | 744  | 12.13           | 131  | 81.29         | 875  |