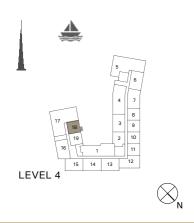

LEVEL 4

LEVEL 2

| UNIT NO. | SUITE<br>AREA |      | BALCONY<br>AREA |      | TOTAL<br>AREA |      |
|----------|---------------|------|-----------------|------|---------------|------|
|          | SQM           | SQFT | SQM             | SQFT | SQM           | SQFT |
| 517      | 105.13        | 1132 | 4.57            | 49   | 109.70        | 1181 |