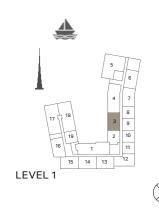

LEVEL 4

LEVEL 2

| UNIT NO. | SUITE<br>AREA |      | BALCONY<br>AREA |      | TOTAL<br>AREA |      |
|----------|---------------|------|-----------------|------|---------------|------|
|          | SQM           | SQFT | SQM             | SQFT | SQM           | SQFT |
| 517      | 105.13        | 1132 | 4.57            | 49   | 109.70        | 1181 |