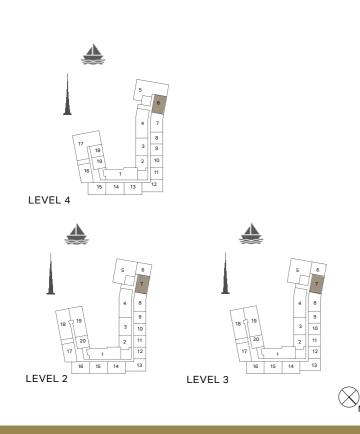

| 15 14 13 12                              | LEVEL 5                                   |
|------------------------------------------|-------------------------------------------|
|                                          |                                           |
| 5 6 7 7 4 8 9 10 20 2 111 12 16 15 14 13 | 18 19 3 10 2 11 12 12 16 15 14 13 LEVEL 3 |