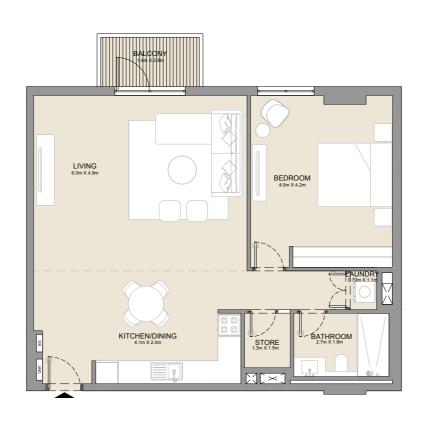

## LA CÔTE BUILDING 2

1 BEDROOM APARTMENT TYPE 1
BUILDING 2 - LEVEL 2, 3, 4 & 5

| Ų   | UNIT NO. |     | SUITE<br>AREA |      | BALCONY<br>AREA |         | TOTAL<br>AREA |      |
|-----|----------|-----|---------------|------|-----------------|---------|---------------|------|
|     |          |     | SQM           | SQFT | SQM             | SQFT    | SQM           | SQFT |
| 209 | 210      | 211 |               |      |                 |         |               |      |
| 212 | 309      | 310 |               |      |                 | 4.57 49 | 73.40         | 790  |
| 311 | 312      | 408 | 68.83         | 741  | 4.57            |         |               |      |
| 409 | 410      | 411 | 00.03         | 741  | 4.57            | 49      | 73.40         |      |
| 507 | 508      | 509 |               |      |                 |         |               |      |
| 510 |          |     |               |      |                 |         |               |      |

BUILDING 2 LEVEL 2, 3 & 4

| l   | UNIT NO.    |  | I     | SUITE<br>AREA |      | BALCONY<br>AREA |       | TOTAL<br>AREA |  |
|-----|-------------|--|-------|---------------|------|-----------------|-------|---------------|--|
|     |             |  | SQM   | SQFT          | SQM  | SQFT            | SQM   | SQFT          |  |
| 220 | 220 320 419 |  | 69.16 | 744           | 4.57 | 49              | 73.73 | 794           |  |