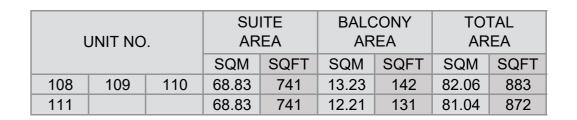

FLOOR PLANS

## LA CÔTE BUILDING 2









1 BEDROOM APARTMENT TYPE 1
BUILDING 2 - LEVEL 2, 3, 4 & 5





| Ų   | UNIT NO. |     | SUITE<br>AREA |      | BALCONY<br>AREA |         | TOTAL<br>AREA |      |
|-----|----------|-----|---------------|------|-----------------|---------|---------------|------|
|     |          |     | SQM           | SQFT | SQM             | SQFT    | SQM           | SQFT |
| 209 | 210      | 211 |               |      |                 |         |               |      |
| 212 | 309      | 310 |               |      |                 | 4.57 49 | 73.40         | 790  |
| 311 | 312      | 408 | 68.83         | 741  | 4.57            |         |               |      |
| 409 | 410      | 411 | 00.03         | 741  | 4.57            | 49      | 73.40         |      |
| 507 | 508      | 509 |               |