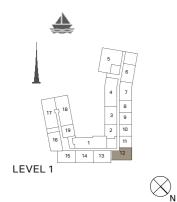

BUILDING 2 - LEVEL 1

| UNIT NO. | SUITE<br>AREA |      | BALCONY<br>AREA |      | TOTAL<br>AREA |      |
|----------|---------------|------|-----------------|------|---------------|------|
|          | SQM           | SQFT | SQM             | SQFT | SQM           | SQFT |
| 119      | 69.16         | 744  | 12.13           | 131  | 81.29         | 875  |