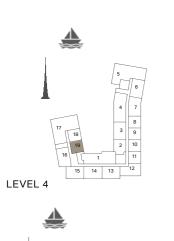

BUILDING 2 LEVEL 2, 3 & 4

| l   | UNIT NO.    |  | I     | SUITE<br>AREA |      | BALCONY<br>AREA |       | TOTAL<br>AREA |  |
|-----|-------------|--|-------|---------------|------|-----------------|-------|---------------|--|
|     |             |  | SQM   | SQFT          | SQM  | SQFT            | SQM   | SQFT          |  |
| 220 | 220 320 419 |  | 69.16 | 744           | 4.57 | 49              | 73.73 | 794           |  |

LEVEL 4

LEVEL 2

| UNIT NO. | SUITE<br>AREA |      | BALCONY<br>AREA |      | TOTAL<br>AREA |      |
|----------|---------------|------|-----------------|------|---------------|------|
|          | SQM           | SQFT | SQM             | SQFT | SQM           | SQFT |
| 517      | 105.13        | 1132 | 4.57            | 49   | 109.70        | 1181 |