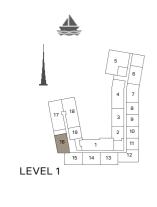

BUILDING 2 - LEVEL 1

| UNIT NO. | SUITE<br>AREA |      | BALCONY<br>AREA |      | TOTAL<br>AREA |      |
|----------|---------------|------|-----------------|------|---------------|------|
|          | SQM           | SQFT | SQM             | SQFT | SQM           | SQFT |
| 119      | 69.16         | 744  | 12.13           | 131  | 81.29         | 875  |