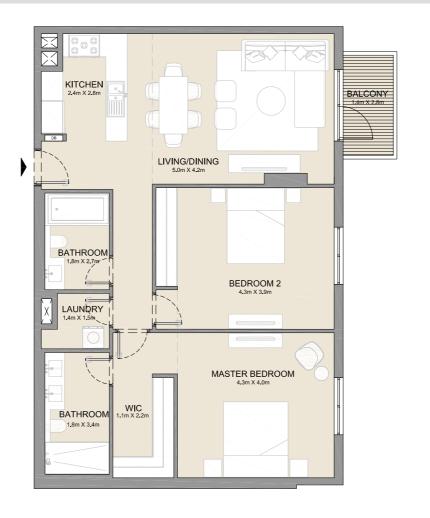

## LA CÔTE BUILDING 2

1 BEDROOM APARTMENT TYPE 1
BUILDING 2 - LEVEL 2, 3, 4 & 5

| Ų   | UNIT NO. |     | SUITE<br>AREA |      | BALCONY<br>AREA |         | TOTAL<br>AREA |      |
|-----|----------|-----|---------------|------|-----------------|---------|---------------|------|
|     |          |     | SQM           | SQFT | SQM             | SQFT    | SQM           | SQFT |
| 209 | 210      | 211 |               |      |                 |         |               |      |
| 212 | 309      | 310 |               |      |                 | 4.57 49 | 73.40         | 790  |
| 311 | 312      | 408 | 68.83         | 741  | 4.57            |         |               |      |
| 409 | 410      | 411 | 00.03         | 741  | 4.57            | 49      | 73.40         |      |
| 507 | 508      | 509 |               |      |                 |         |               |      |
| 510 |          |     |               |      |                 |         |               |      |