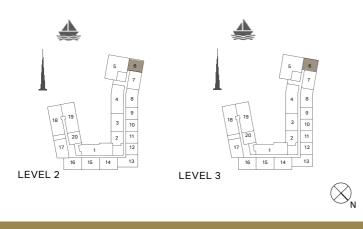

BUILDING 2 LEVEL 2, 3 & 4

| l   | UNIT NO.    |  | I     | SUITE<br>AREA |      | BALCONY<br>AREA |       | TOTAL<br>AREA |  |
|-----|-------------|--|-------|---------------|------|-----------------|-------|---------------|--|
|     |             |  | SQM   | SQFT          | SQM  | SQFT            | SQM   | SQFT          |  |
| 220 | 220 320 419 |  | 69.16 | 744           | 4.57 | 49              | 73.73 | 794           |  |

| 15 14 13 12                              | LEVEL 5                                   |
|------------------------------------------|-------------------------------------------|
|                                          |                                           |
| 5 6 7 7 4 8 9 10 20 2 111 12 16 15 14 13 | 18 19 3 10 2 11 12 12 16 15 14 13 LEVEL 3 |

LEVEL 4

LEVEL 2

| UNIT NO. | SUITE<br>AREA |      | BALCONY<br>AREA |      | TOTAL<br>AREA |      |
|----------|---------------|------|-----------------|------|---------------|------|
|          | SQM           | SQFT | SQM             | SQFT | SQM           | SQFT |
| 517      | 105.13        | 1132 | 4.57            | 49   | 109.70        | 1181 |