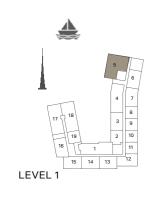

BUILDING 2 - LEVEL 1

| UNIT NO. | SUITE<br>AREA |      | BALCONY<br>AREA |      | TOTAL<br>AREA |      |
|----------|---------------|------|-----------------|------|---------------|------|
|          | SQM           | SQFT | SQM             | SQFT | SQM           | SQFT |
| 119      | 69.16         | 744  | 12.13           | 131  | 81.29         | 875  |