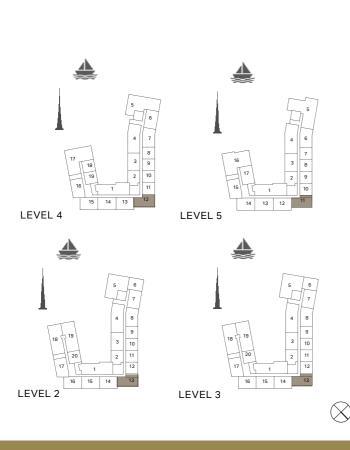

BUILDING 2 LEVEL 2, 3 & 4

| l   | UNIT NO.    |  | I     | SUITE<br>AREA |      | BALCONY<br>AREA |       | TOTAL<br>AREA |  |
|-----|-------------|--|-------|---------------|------|-----------------|-------|---------------|--|
|     |             |  | SQM   | SQFT          | SQM  | SQFT            | SQM   | SQFT          |  |
| 220 | 220 320 419 |  | 69.16 | 744           | 4.57 | 49              | 73.73 | 794           |  |

LEVEL 2 & 3

| l   | UNIT NO. |  | SUITE<br>AREA |      | BALCONY<br>AREA |      | TOTAL<br>AREA |      |
|-----|----------|--|---------------|------|-----------------|------|---------------|------|
|     |          |  | SQM           | SQFT | SQM             | SQFT | SQM           | SQFT |
| 206 | 206 306  |  | 86.24         | 928  | 4.57            | 49   | 90.81         | 977  |

| 15 14 13 12                              | LEVEL 5                                   |
|------------------------------------------|-------------------------------------------|
|                                          |                                           |
| 5 6 7 7 4 8 9 10 20 2 111 12 16 15 14 13 | 18 19 3 10 2 11 12 12 16 15 14 13 LEVEL 3 |

LEVEL 4

LEVEL 2

| UNIT NO. | SUITE<br>AREA |      | BALCONY<br>AREA |      | TOTAL<br>AREA |      |
|----------|---------------|------|-----------------|------|---------------|------|
|          | SQM           | SQFT | SQM             | SQFT | SQM           | SQFT |
| 517      | 105.13        | 1132 | 4.57            | 49   | 109.70        | 1181 |