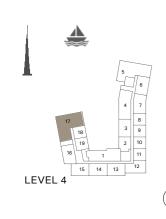

LEVEL 4

LEVEL 2

| UNIT NO. | SUITE<br>AREA |      | BALCONY<br>AREA |      | TOTAL<br>AREA |      |
|----------|---------------|------|-----------------|------|---------------|------|
|          | SQM           | SQFT | SQM             | SQFT | SQM           | SQFT |
| 517      | 105.13        | 1132 | 4.57            | 49   | 109.70        | 1181 |