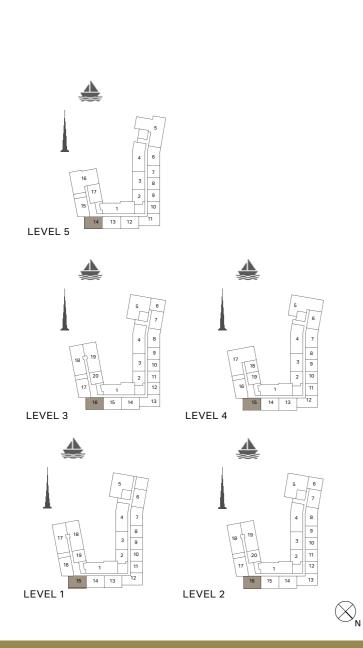

| 15 14 13 12                              | LEVEL 5                                   |
|------------------------------------------|-------------------------------------------|
|                                          |                                           |
| 5 6 7 7 4 8 9 10 20 2 111 12 16 15 14 13 | 18 19 3 10 2 11 12 12 16 15 14 13 LEVEL 3 |

LEVEL 4

LEVEL 2

| UNIT NO. | SUITE<br>AREA |      | BALCONY<br>AREA |      | TOTAL<br>AREA |      |
|----------|---------------|------|-----------------|------|---------------|------|
|          | SQM           | SQFT | SQM             | SQFT | SQM           | SQFT |
| 517      | 105.13        | 1132 | 4.57            | 49   | 109.70        | 1181 |