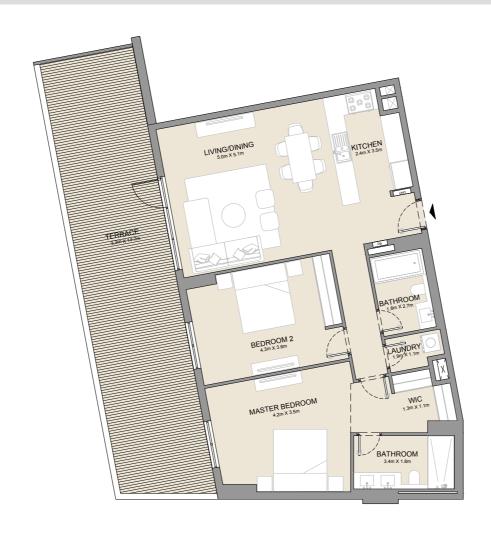

## LA CÔTE BUILDING 2

1 BEDROOM APARTMENT TYPE 1
BUILDING 2 - LEVEL 2, 3, 4 & 5

| Ų   | UNIT NO. |     | SUITE<br>AREA |      | BALCONY<br>AREA |         | TOTAL<br>AREA |      |
|-----|----------|-----|---------------|------|-----------------|---------|---------------|------|
|     |          |     | SQM           | SQFT | SQM             | SQFT    | SQM           | SQFT |
| 209 | 210      | 211 |               |      |                 |         |               |      |
| 212 | 309      | 310 |               |      |                 | 4.57 49 | 73.40         | 790  |
| 311 | 312      | 408 | 68.83         | 741  | 4.57            |         |               |      |
| 409 | 410      | 411 | 00.03         | 741  | 4.57            | 49      | 73.40         |      |
| 507 | 508      | 509 |               |      |                 |         |               |      |
| 510 |          |     |               |      |                 |         |               |      |