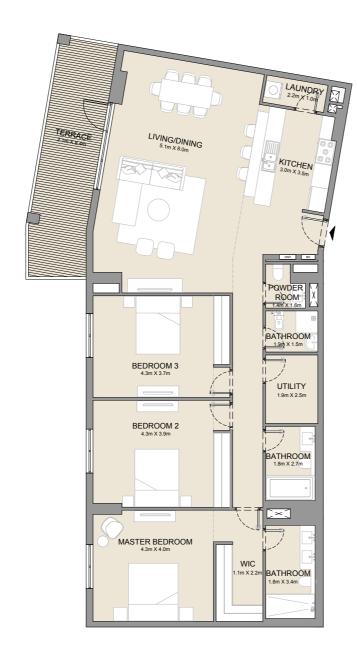

LAUNDRY 1.2m X 2.9m

BUILDING 2

| l   | UNIT NO. |  | SUITE<br>AREA |      | BALCONY<br>AREA |      | TOTAL<br>AREA |      |
|-----|----------|--|---------------|------|-----------------|------|---------------|------|
|     |          |  | SQM           | SQFT | SQM             | SQFT | SQM           | SQFT |
| 205 | 305      |  | 204.72        | 2204 | 21.16           | 228  | 225.88        | 2431 |