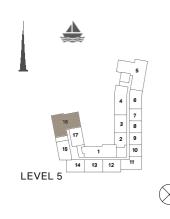

| 15 14 13 12                              | LEVEL 5                                   |
|------------------------------------------|-------------------------------------------|
|                                          |                                           |
| 5 6 7 7 4 8 9 10 20 2 111 12 16 15 14 13 | 18 19 3 10 2 11 12 12 16 15 14 13 LEVEL 3 |