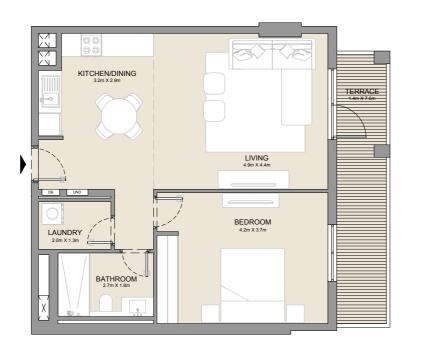

BUILDING 2 - LEVEL 1

| UNIT NO. | SUITE<br>AREA |      | BALCONY<br>AREA |      | TOTAL<br>AREA |      |
|----------|---------------|------|-----------------|------|---------------|------|
|          | SQM           | SQFT | SQM             | SQFT | SQM           | SQFT |
| 119      | 69.16         | 744  | 12.13           | 131  | 81.29         | 875  |