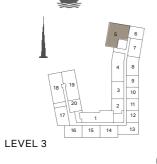

| 15 14 13 12                              | LEVEL 5                                   |
|------------------------------------------|-------------------------------------------|
|                                          |                                           |
| 5 6 7 7 4 8 9 10 20 2 111 12 16 15 14 13 | 18 19 3 10 2 11 12 12 16 15 14 13 LEVEL 3 |