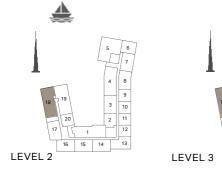

BUILDING 2 LEVEL 2, 3 & 4

| l   | UNIT NO.    |  | I     | SUITE<br>AREA |      | BALCONY<br>AREA |       | TOTAL<br>AREA |  |
|-----|-------------|--|-------|---------------|------|-----------------|-------|---------------|--|
|     |             |  | SQM   | SQFT          | SQM  | SQFT            | SQM   | SQFT          |  |
| 220 | 220 320 419 |  | 69.16 | 744           | 4.57 | 49              | 73.73 | 794           |  |

LEVEL 2 & 3

| l   | UNIT NO. |  | SUITE<br>AREA |      | BALCONY<br>AREA |      | TOTAL<br>AREA |      |
|-----|----------|--|---------------|------|-----------------|------|---------------|------|
|     |          |  | SQM           | SQFT | SQM             | SQFT | SQM           | SQFT |
| 206 | 206 306  |  | 86.24         | 928  | 4.57            | 49   | 90.81         | 977  |

BUILDING 2 LEVEL 2 & 3

| UNIT NO. |     | I   | SUITE<br>AREA |      | BALCONY<br>AREA |     | TOTAL<br>AREA |      |
|----------|-----|-----|---------------|------|-----------------|-----|---------------|------|
|          |     | SQM | SQFT          | SQM  | SQFT            | SQM | SQFT          |      |
| 219      | 319 |     | 180.04        | 1938 | 21.56           | 232 | 201.60        | 2170 |