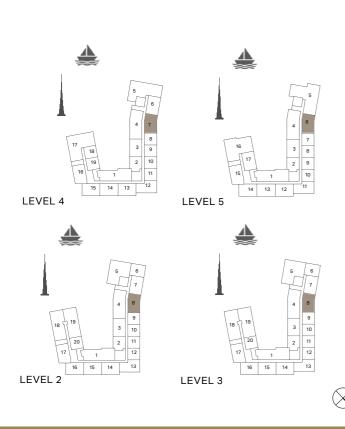

## LA CÔTE BUILDING 2

1 BEDROOM APARTMENT TYPE 1
BUILDING 2 - LEVEL 2, 3, 4 & 5

| Ų   | UNIT NO. |     | SUITE<br>AREA |      | BALCONY<br>AREA |         | TOTAL<br>AREA |      |
|-----|----------|-----|---------------|------|-----------------|---------|---------------|------|
|     |          |     | SQM           | SQFT | SQM             | SQFT    | SQM           | SQFT |
| 209 | 210      | 211 |               |      |                 |         |               |      |
| 212 | 309      | 310 |               |      |                 | 4.57 49 | 73.40         | 790  |
| 311 | 312      | 408 | 68.83         | 741  | 4.57            |         |               |      |
| 409 | 410      | 411 | 00.03         | 741  | 4.57            | 49      | 73.40         |      |
| 507 | 508      | 509 |               |      |                 |         |               |      |
| 510 |          |     |               |      |                 |         |               |      |

BUILDING 2 LEVEL 2, 3 & 4

| l   | UNIT NO.    |  | I     | SUITE<br>AREA |      | BALCONY<br>AREA |       | TOTAL<br>AREA |  |
|-----|-------------|--|-------|---------------|------|-----------------|-------|---------------|--|
|     |             |  | SQM   | SQFT          | SQM  | SQFT            | SQM   | SQFT          |  |
| 220 | 220 320 419 |  | 69.16 | 744           | 4.57 | 49              | 73.73 | 794           |  |

LEVEL 2 & 3

| l   | UNIT NO. |  | SUITE<br>AREA |      | BALCONY<br>AREA |      | TOTAL<br>AREA |      |
|-----|----------|--|---------------|------|-----------------|------|---------------|------|
|     |          |  | SQM           | SQFT | SQM             | SQFT | SQM           | SQFT |
| 206 | 206 306  |  | 86.24         | 928  | 4.57            | 49   | 90.81         | 977  |

| 15 14 13 12                              | LEVEL 5                                   |
|------------------------------------------|-------------------------------------------|
|                                          |                                           |
| 5 6 7 7 4 8 9 10 20 2 111 12 16 15 14 13 | 18 19 3 10 2 11 12 12 16 15 14 13 LEVEL 3 |

LEVEL 4

LEVEL 2

| UNIT NO. | SUITE<br>AREA |      | BALCONY<br>AREA |      | TOTAL<br>AREA |      |
|----------|---------------|------|-----------------|------|---------------|------|
|          | SQM           | SQFT | SQM             | SQFT | SQM           | SQFT |
| 517      | 105.13        | 1132 | 4.57            | 49   | 109.70        | 1181 |