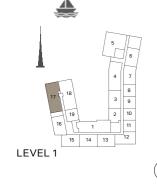

BUILDING 2 - LEVEL 1

| UNIT NO. | SUITE<br>AREA |      | BALCONY<br>AREA |      | TOTAL<br>AREA |      |
|----------|---------------|------|-----------------|------|---------------|------|
|          | SQM           | SQFT | SQM             | SQFT | SQM           | SQFT |
| 119      | 69.16         | 744  | 12.13           | 131  | 81.29         | 875  |

2 BEDROOM APARTMENT TYPE 1A
BUILDING 2 - LEVEL 1

| UNIT NO. | SUITE<br>AREA |      | BALCONY<br>AREA |      | TOTAL<br>AREA |      |
|----------|---------------|------|-----------------|------|---------------|------|
|          | SQM           | SQFT | SQM             | SQFT | SQM           | SQFT |
| 116      | 111.67        | 1202 | 52.18           | 562  | 163.85        | 1764 |