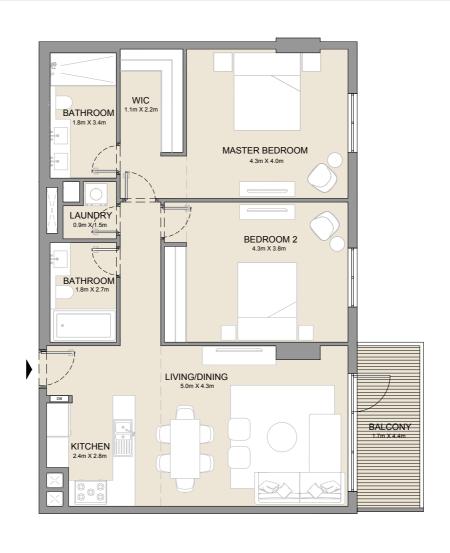

 $\bigotimes_{\mathbf{N}}$ 

| l   | UNIT NO. |     | SUITE<br>AREA |      | BALCONY<br>AREA |      | TOTAL<br>AREA |      |
|-----|----------|-----|---------------|------|-----------------|------|---------------|------|
|     |          |     | SQM           | SQFT | SQM             | SQFT | SQM           | SQFT |
| 203 | 303      | 403 | 103 72        | 1116 | ΩΛΛ             | 91   | 112.16        | 1207 |
| 503 |          |     | 103.72        | 1116 | 0.44            | 91   | 112.10        | 1207 |