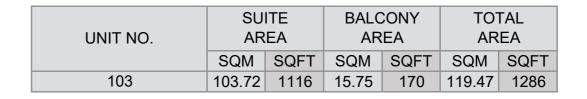

 $\bigotimes_{\mathbf{N}}$ 

| l   | UNIT NO. |     | SUITE<br>AREA |      | BALCONY<br>AREA |      | TOTAL<br>AREA |      |
|-----|----------|-----|---------------|------|-----------------|------|---------------|------|
|     |          |     | SQM           | SQFT | SQM             | SQFT | SQM           | SQFT |
| 203 | 303      | 403 | 103 72        | 1116 | ΩΛΛ             | 91   | 112.16        | 1207 |
| 503 |          |     | 103.72        | 1116 | 0.44            | 91   | 112.10        | 1207 |