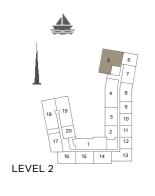

BUILDING 2 LEVEL 2, 3 & 4

| l   | UNIT NO.    |  | I     | SUITE<br>AREA |      | BALCONY<br>AREA |       | TOTAL<br>AREA |  |
|-----|-------------|--|-------|---------------|------|-----------------|-------|---------------|--|
|     |             |  | SQM   | SQFT          | SQM  | SQFT            | SQM   | SQFT          |  |
| 220 | 220 320 419 |  | 69.16 | 744           | 4.57 | 49              | 73.73 | 794           |  |

LEVEL 2 & 3

| l   | UNIT NO. |  | SUITE<br>AREA |      | BALCONY<br>AREA |      | TOTAL<br>AREA |      |
|-----|----------|--|---------------|------|-----------------|------|---------------|------|
|     |          |  | SQM           | SQFT | SQM             | SQFT | SQM           | SQFT |
| 206 | 206 306  |  | 86.24         | 928  | 4.57            | 49   | 90.81         | 977  |

 $\bigotimes_{\mathbf{N}}$ 

| l   | UNIT NO. |     | SUITE<br>AREA |      | BALCONY<br>AREA |      | TOTAL<br>AREA |      |
|-----|----------|-----|---------------|------|-----------------|------|---------------|------|
|     |          |     | SQM           | SQFT | SQM             | SQFT | SQM           | SQFT |
| 203 | 303      | 403 | 103 72        | 1116 | ΩΛΛ             | 91   | 112.16        | 1207 |
| 503 |          |     | 103.72        | 1116 | 0.44            | 91   | 112.10        | 1207 |

LEVEL 4

LEVEL 2

| UNIT NO. | SUITE<br>AREA |      | BALCONY<br>AREA |      | TOTAL<br>AREA |      |
|----------|---------------|------|-----------------|------|---------------|------|
|          | SQM           | SQFT | SQM             | SQFT | SQM           | SQFT |
| 517      | 105.13        | 1132 | 4.57            | 49   | 109.70        | 1181 |