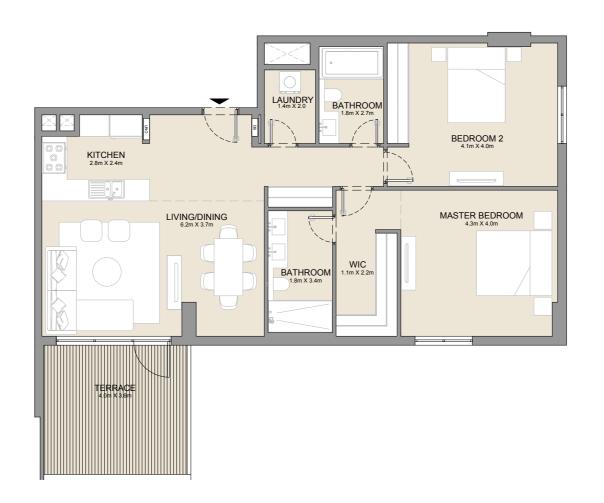

BUILDING 2

LEVEL 1, 2, 3, 4 & 5

| ι   | JNIT NO | ).  | SUITE<br>AREA |      | BALCONY<br>AREA |     | TOTAL<br>AREA |      |
|-----|---------|-----|---------------|------|-----------------|-----|---------------|------|
|     |         | SQM | SQFT          | SQM  | SQFT            | SQM | SQFT          |      |
| 115 | 514     |     | 104.75        | 1128 | 8.81            | 95  | 113.56        | 1222 |
| 216 | 316     | 415 | 104.76        | 1128 | 8.81            | 95  | 113.57        | 1222 |