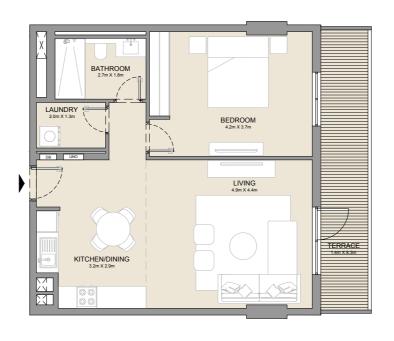

FLOOR PLANS

## LA CÔTE BUILDING 2









1 BEDROOM APARTMENT TYPE 1
BUILDING 2 - LEVEL 2, 3, 4 & 5





| Ų   | UNIT NO. |     | SUITE<br>AREA |      | BALCONY<br>AREA |         | TOTAL<br>AREA |      |
|-----|----------|-----|---------------|------|-----------------|---------|---------------|------|
|     |          |     | SQM           | SQFT | SQM             | SQFT    | SQM           | SQFT |
| 209 | 210      | 211 |               |      |                 |         |               |      |
| 212 | 309      | 310 |               |      |                 | 4.57 49 | 73.40         | 790  |
| 311 | 312      | 408 | 68.83         | 741  | 4.57            |         |               |      |
| 409 | 410      | 411 | 00.03         | 741  | 4.57            | 49      | 73.40         |      |
| 507 | 508      | 509 |