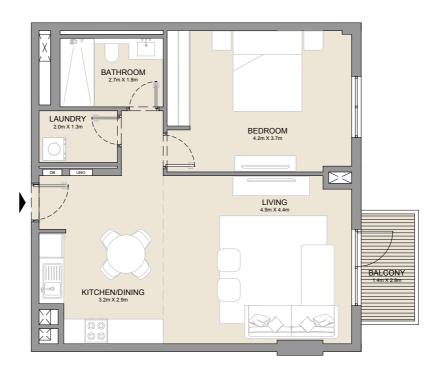

LEVEL 4

LEVEL 2

| UNIT NO. | SUITE<br>AREA |      | BALCONY<br>AREA |      | TOTAL<br>AREA |      |
|----------|---------------|------|-----------------|------|---------------|------|
|          | SQM           | SQFT | SQM             | SQFT | SQM           | SQFT |
| 517      | 105.13        | 1132 | 4.57            | 49   | 109.70        | 1181 |