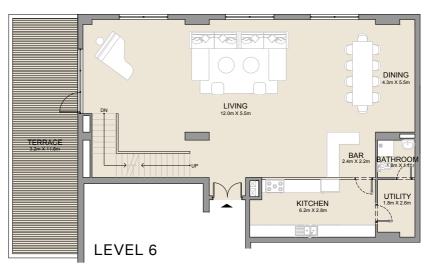

## 5 BEDROOM- DUPLEX APARTMENT TYPE 1 BUILDING 2 - LEVEL 5,6 & ROOF

**ROOF LEVEL** 

| UNIT NO. | SUITE<br>AREA |      | BALCONY<br>AREA |      | TOTAL<br>AREA |      |
|----------|---------------|------|-----------------|------|---------------|------|
|          | SQM           | SQFT | SQM             | SQFT | SQM           | SQFT |
| 505      | 447.40        | 4816 | 234.77          | 2527 | 682.17        | 7343 |