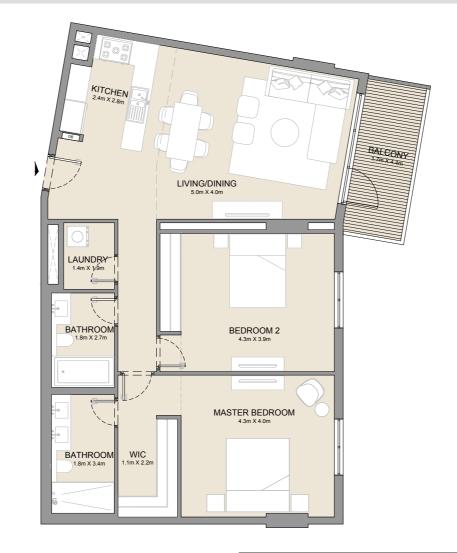

2 BEDROOM APARTMENT TYPE 1A
BUILDING 2 - LEVEL 1

| UNIT NO. | SUITE<br>AREA |      | BALCONY<br>AREA |      | TOTAL<br>AREA |      |
|----------|---------------|------|-----------------|------|---------------|------|
|          | SQM           | SQFT | SQM             | SQFT | SQM           | SQFT |
| 116      | 111.67        | 1202 | 52.18           | 562  | 163.85        | 1764 |