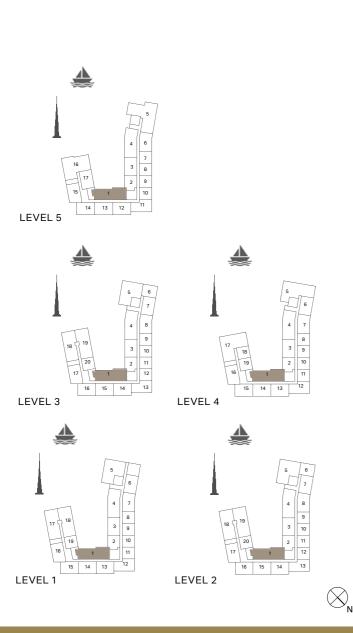

| 15 14 13 12                              | LEVEL 5                                   |
|------------------------------------------|-------------------------------------------|
|                                          |                                           |
| 5 6 7 7 4 8 9 10 20 2 111 12 16 15 14 13 | 18 19 3 10 2 11 12 12 16 15 14 13 LEVEL 3 |

LEVEL 4

LEVEL 2

| UNIT NO. | SUITE<br>AREA |      | BALCONY<br>AREA |      | TOTAL<br>AREA |      |
|----------|---------------|------|-----------------|------|---------------|------|
|          | SQM           | SQFT | SQM             | SQFT | SQM           | SQFT |
| 517      | 105.13        | 1132 | 4.57            | 49   | 109.70        | 1181 |