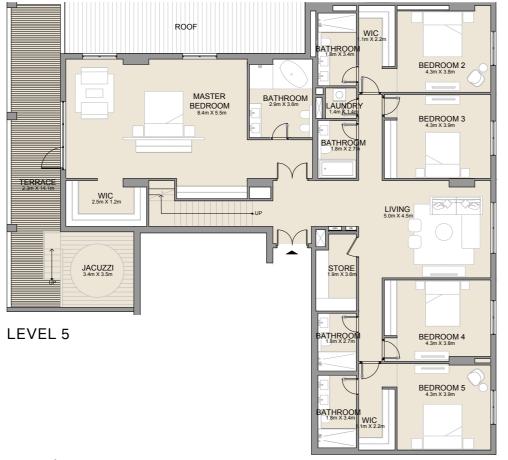

## 5 BEDROOM- DUPLEX APARTMENT TYPE 1 BUILDING 2 - LEVEL 5,6 & ROOF

**ROOF LEVEL** 

| UNIT NO. | SUITE<br>AREA |      | BALCONY<br>AREA |      | TOTAL<br>AREA |      |
|----------|---------------|------|-----------------|------|---------------|------|
|          | SQM           | SQFT | SQM             | SQFT | SQM           | SQFT |
| 505      | 447.40        | 4816 | 234.77          | 2527 | 682.17        | 7343 |