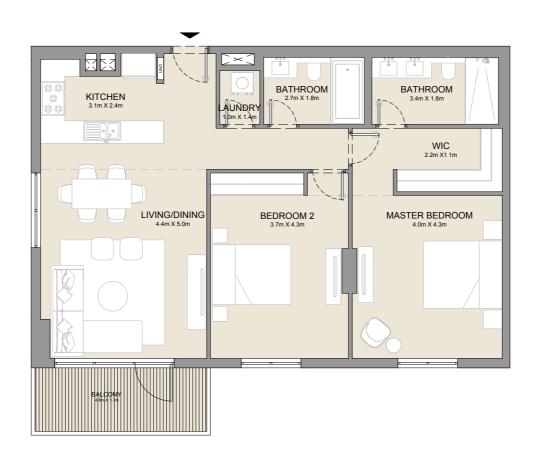

## LA CÔTE BUILDING 2

1 BEDROOM APARTMENT TYPE 1
BUILDING 2 - LEVEL 2, 3, 4 & 5

| Ų   | UNIT NO. |     | SUITE<br>AREA |      | BALCONY<br>AREA |         | TOTAL<br>AREA |      |
|-----|----------|-----|---------------|------|-----------------|---------|---------------|------|
|     |          |     | SQM           | SQFT | SQM             | SQFT    | SQM           | SQFT |
| 209 | 210      | 211 |               |      |                 |         |               |      |
| 212 | 309      | 310 |               |      |                 | 4.57 49 | 73.40         | 790  |
| 311 | 312      | 408 | 68.83         | 741  | 4.57            |         |               |      |
| 409 | 410      | 411 | 00.03         | 741  | 4.57            | 49      | 73.40         |      |
| 507 | 508      | 509 |               |      |                 |         |               |      |
| 510 |          |     |               |      |                 |         |               |      |

BUILDING 2 LEVEL 2, 3 & 4

| l   | UNIT NO.    |  | I     | SUITE<br>AREA |      | BALCONY<br>AREA |       | TOTAL<br>AREA |  |
|-----|-------------|--|-------|---------------|------|-----------------|-------|---------------|--|
|     |             |  | SQM   | SQFT          | SQM  | SQFT            | SQM   | SQFT          |  |
| 220 | 220 320 419 |  | 69.16 | 744           | 4.57 | 49              | 73.73 | 794           |  |