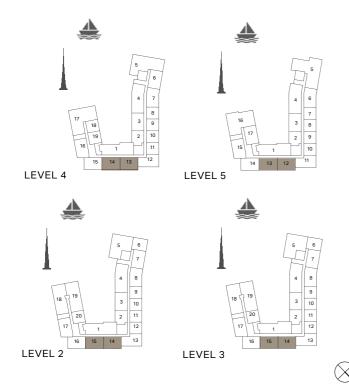

| 15 14 13 12                              | LEVEL 5                                   |
|------------------------------------------|-------------------------------------------|
|                                          |                                           |
| 5 6 7 7 4 8 9 10 20 2 111 12 16 15 14 13 | 18 19 3 10 2 11 12 12 16 15 14 13 LEVEL 3 |

LEVEL 4

LEVEL 2

| UNIT NO. | SUITE<br>AREA |      | BALCONY<br>AREA |      | TOTAL<br>AREA |      |
|----------|---------------|------|-----------------|------|---------------|------|
|          | SQM           | SQFT | SQM             | SQFT | SQM           | SQFT |
| 517      | 105.13        | 1132 | 4.57            | 49   | 109.70        | 1181 |