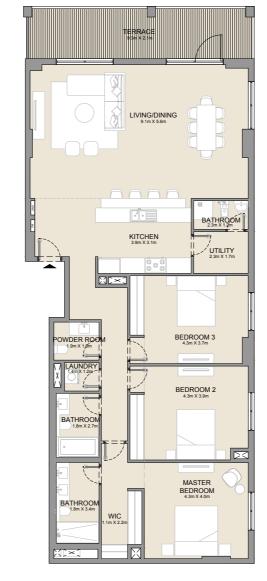

BUILDING 2 - LEVEL 1

| UNIT NO. | SUITE<br>AREA |      | BALCONY<br>AREA |      | TOTAL<br>AREA |      |
|----------|---------------|------|-----------------|------|---------------|------|
|          | SQM           | SQFT | SQM             | SQFT | SQM           | SQFT |
| 119      | 69.16         | 744  | 12.13           | 131  | 81.29         | 875  |