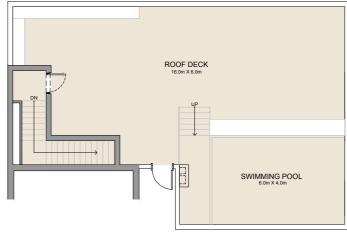

## 5 BEDROOM- DUPLEX APARTMENT TYPE 1 BUILDING 2 - LEVEL 5,6 & ROOF

**ROOF LEVEL** 

| UNIT NO. | SUITE<br>AREA |      | BALCONY<br>AREA |      | TOTAL<br>AREA |      |
|----------|---------------|------|-----------------|------|---------------|------|
|          | SQM           | SQFT | SQM             | SQFT | SQM           | SQFT |
| 505      | 447.40        | 4816 | 234.77          | 2527 | 682.17        | 7343 |