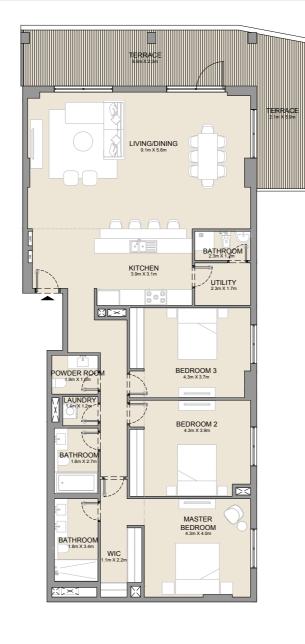

## 5 BEDROOM- DUPLEX APARTMENT TYPE 1 BUILDING 2 - LEVEL 5,6 & ROOF

**ROOF LEVEL** 

| UNIT NO. | SUITE<br>AREA |      | BALCONY<br>AREA |      | TOTAL<br>AREA |      |
|----------|---------------|------|-----------------|------|---------------|------|
|          | SQM           | SQFT | SQM             | SQFT | SQM           | SQFT |
| 505      | 447.40        | 4816 | 234.77          | 2527 | 682.17        | 7343 |