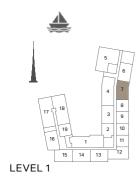

BUILDING 2 - LEVEL 1

| UNIT NO. | SUITE<br>AREA |      | BALCONY<br>AREA |      | TOTAL<br>AREA |      |
|----------|---------------|------|-----------------|------|---------------|------|
|          | SQM           | SQFT | SQM             | SQFT | SQM           | SQFT |
| 119      | 69.16         | 744  | 12.13           | 131  | 81.29         | 875  |

2 BEDROOM APARTMENT TYPE 1A
BUILDING 2 - LEVEL 1

| UNIT NO. | SUITE<br>AREA |      | BALCONY<br>AREA |      | TOTAL<br>AREA |      |
|----------|---------------|------|-----------------|------|---------------|------|
|          | SQM           | SQFT | SQM             | SQFT | SQM           | SQFT |
| 116      | 111.67        | 1202 | 52.18           | 562  | 163.85        | 1764 |