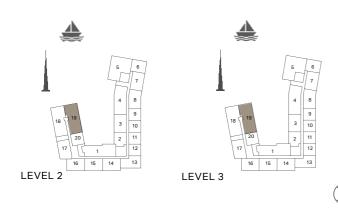

BUILDING 2 LEVEL 2, 3 & 4

| l   | UNIT NO.    |  | I     | SUITE<br>AREA |      | BALCONY<br>AREA |       | TOTAL<br>AREA |  |
|-----|-------------|--|-------|---------------|------|-----------------|-------|---------------|--|
|     |             |  | SQM   | SQFT          | SQM  | SQFT            | SQM   | SQFT          |  |
| 220 | 220 320 419 |  | 69.16 | 744           | 4.57 | 49              | 73.73 | 794           |  |

LEVEL 2 & 3

| l   | UNIT NO. |  | SUITE<br>AREA |      | BALCONY<br>AREA |      | TOTAL<br>AREA |      |
|-----|----------|--|---------------|------|-----------------|------|---------------|------|
|     |          |  | SQM           | SQFT | SQM             | SQFT | SQM           | SQFT |
| 206 | 206 306  |  | 86.24         | 928  | 4.57            | 49   | 90.81         | 977  |