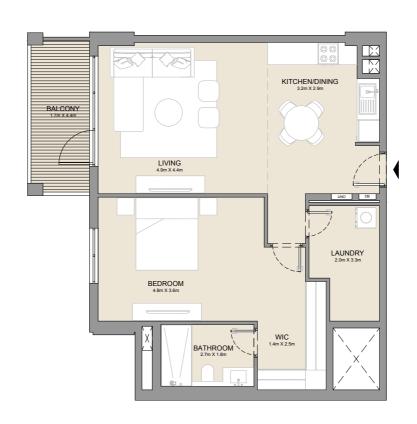

2 BEDROOM APARTMENT TYPE 1A
BUILDING 2 - LEVEL 1

| UNIT NO. | SUITE<br>AREA |      | BALCONY<br>AREA |      | TOTAL<br>AREA |      |
|----------|---------------|------|-----------------|------|---------------|------|
|          | SQM           | SQFT | SQM             | SQFT | SQM           | SQFT |
| 116      | 111.67        | 1202 | 52.18           | 562  | 163.85        | 1764 |