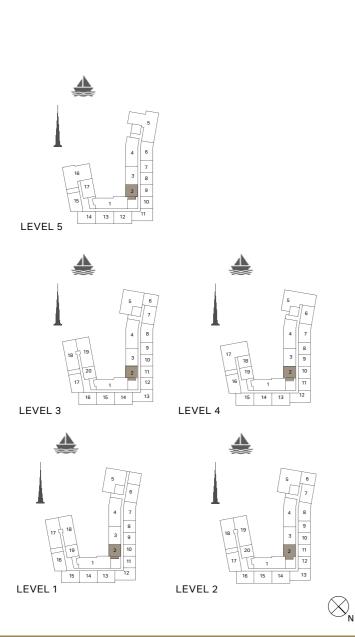

BUILDING 2

LEVEL 1, 2, 3, 4 & 5

| ι   | JNIT NO | ).  | SUITE<br>AREA |      | BALCONY<br>AREA |     | TOTAL<br>AREA |      |
|-----|---------|-----|---------------|------|-----------------|-----|---------------|------|
|     |         | SQM | SQFT          | SQM  | SQFT            | SQM | SQFT          |      |
| 115 | 514     |     | 104.75        | 1128 | 8.81            | 95  | 113.56        | 1222 |
| 216 | 316     | 415 | 104.76        | 1128 | 8.81            | 95  | 113.57        | 1222 |