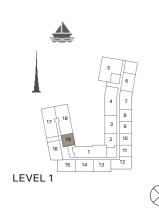

BUILDING 2 - LEVEL 1

| UNIT NO. | SUITE<br>AREA |      | BALCONY<br>AREA |      | TOTAL<br>AREA |      |
|----------|---------------|------|-----------------|------|---------------|------|
|          | SQM           | SQFT | SQM             | SQFT | SQM           | SQFT |
| 119      | 69.16         | 744  | 12.13           | 131  | 81.29         | 875  |