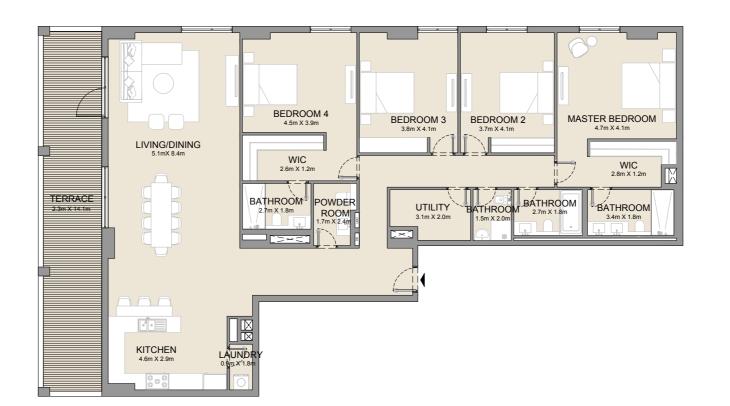

BUILDING 2

LEVEL 1, 2, 3, 4 & 5

| ι   | JNIT NO | ).  | SUITE<br>AREA |      | BALCONY<br>AREA |     | TOTAL<br>AREA |      |
|-----|---------|-----|---------------|------|-----------------|-----|---------------|------|
|     |         | SQM | SQFT          | SQM  | SQFT            | SQM | SQFT          |      |
| 115 | 514     |     | 104.75        | 1128 | 8.81            | 95  | 113.56        | 1222 |
| 216 | 316     | 415 | 104.76        | 1128 | 8.81            | 95  | 113.57        | 1222 |