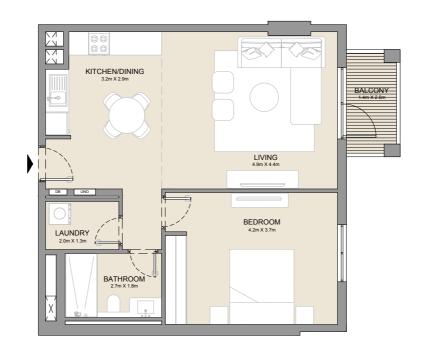

BUILDING 2 LEVEL 2, 3 & 4

| l   | UNIT NO.    |  | I     | SUITE<br>AREA |      | BALCONY<br>AREA |       | TOTAL<br>AREA |  |
|-----|-------------|--|-------|---------------|------|-----------------|-------|---------------|--|
|     |             |  | SQM   | SQFT          | SQM  | SQFT            | SQM   | SQFT          |  |
| 220 | 220 320 419 |  | 69.16 | 744           | 4.57 | 49              | 73.73 | 794           |  |