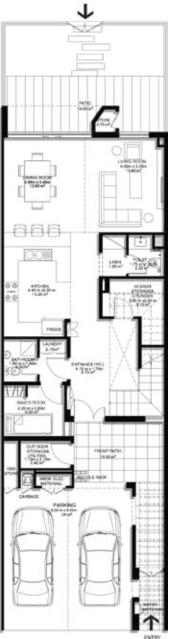

## **2 BEDROOM VILLA – TYPE B**

|                                           | SQ.M   | SQ.FT   |
|-------------------------------------------|--------|---------|
| VILLA AREA                                | 177.06 | 1905.86 |
| BEACH TERRACE /<br>BALCONIES / PATIO AREA | 21.65  | 233.04  |
| PARKING AREA                              | 35.5   | 382.12  |
| ROOF TERRACE                              |        |         |
| TOTAL AREA                                | 234.21 | 2521.01 |

\* The Artist's Renderings are for illustration purposes only. Actual usable floor space may vary from the value stated. The developer reserves the right to make revisions. All measurements and drawings are approximate, do not scale the drawing.

\* The information is subject to change without prior notice. \* The areas provided in this plan are typical, please check with sales staff for specific unit area.

**Ground Floor** 

**First Floor** 

TENNACI 245-0114 - DM