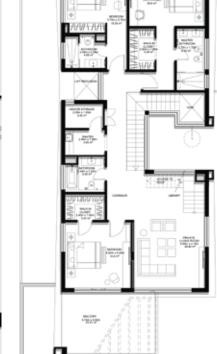

# 2 BEDROOM VILLA – TYPE A

|                                           | SQ.M   | SQ.FT   |
|-------------------------------------------|--------|---------|
| VILLA AREA                                | 180.75 | 1945.57 |
| BEACH TERRACE /<br>BALCONIES / PATIO AREA | 18.84  | 202.79  |
| PARKING AREA                              | 35.5   | 382.12  |
| ROOF TERRACE                              |        |         |
| TOTAL AREA                                | 235.09 | 2530.49 |

\* The Artist's Renderings are for illustration purposes only. Actual usable floor space may vary from the value stated. The developer reserves the right to make revisions. All measurements and drawings are approximate, do not scale the drawing.

\* The information is subject to change without prior notice. \* The areas provided in this plan are typical, please check with sales staff for specific unit area.

**Ground Floor** 