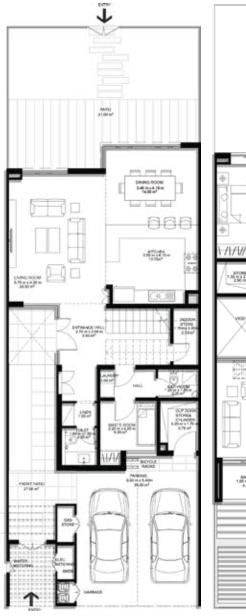

# 2 BEDROOM VILLA – TYPE A

|                                           | SQ.M   | SQ.FT   |
|-------------------------------------------|--------|---------|
| VILLA AREA                                | 180.75 | 1945.57 |
| BEACH TERRACE /<br>BALCONIES / PATIO AREA | 18.84  | 202.79  |
| PARKING AREA                              | 35.5   | 382.12  |
| ROOF TERRACE                              |        |         |
| TOTAL AREA                                | 235.09 | 2530.49 |

\* The Artist's Renderings are for illustration purposes only. Actual usable floor space may vary from the value stated. The developer reserves the right to make revisions. All measurements and drawings are approximate, do not scale the drawing.

\* The information is subject to change without prior notice. \* The areas provided in this plan are typical, please check with sales staff for specific unit area.

**Ground Floor** 