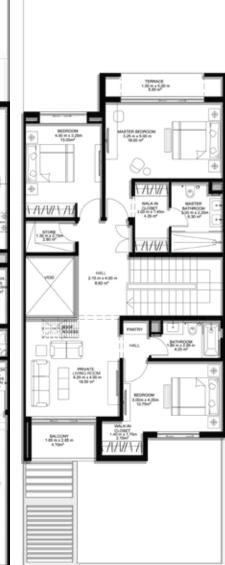

# 2 BEDROOM VILLA – TYPE A

|                                           | SQ.M   | SQ.FT   |
|-------------------------------------------|--------|---------|
| VILLA AREA                                | 180.75 | 1945.57 |
| BEACH TERRACE /<br>BALCONIES / PATIO AREA | 18.84  | 202.79  |
| PARKING AREA                              | 35.5   | 382.12  |
| ROOF TERRACE                              |        |         |
| TOTAL AREA                                | 235.09 | 2530.49 |

\* The Artist's Renderings are for illustration purposes only. Actual usable floor space may vary from the value stated. The developer reserves the right to make revisions. All measurements and drawings are approximate, do not scale the drawing.

\* The information is subject to change without prior notice. \* The areas provided in this plan are typical, please check with sales staff for specific unit area.

**Ground Floor** 