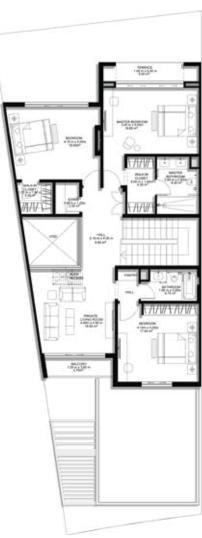

#### RAK PROPERTIES

marbella Types

- 5 BEDROOM
- 4 BEDROOM
- 3 BEDROOM
- 2 BEDROOM

**ENTRY** 

# **3 BEDROOM VILLA - TYPE A**

|                                           | SQ.M   | SQ.FT   |
|-------------------------------------------|--------|---------|
| VILLA AREA                                | 220.67 | 2375.27 |
| BEACH TERRACE /<br>BALCONIES / PATIO AREA | 30.29  | 326.04  |
| PARKING AREA                              | 37.68  | 405.58  |
| ROOF TERRACE                              |        |         |
| TOTAL AREA                                | 288.64 | 3106.89 |

## **3 BEDROOM VILLA - TYPE B**

|                                           | SQ.M   | SQ.FT   |
|-------------------------------------------|--------|---------|
| VILLA AREA                                | 222.37 | 2393.57 |
| BEACH TERRACE /<br>BALCONIES / PATIO AREA | 27.11  | 291.81  |
| PARKING AREA                              | 37.68  | 405.58  |
| ROOF TERRACE                              |        |         |
| TOTAL AREA                                | 287.16 | 3090.96 |

# **3 BEDROOM VILLA – TYPE C**

|                                           | SQ.M   | SQ.FT   |
|-------------------------------------------|--------|---------|
| VILLA AREA                                | 222.45 | 2394.43 |
| BEACH TERRACE /<br>BALCONIES / PATIO AREA | 43.70  | 470.38  |
| PARKING AREA                              | 37.44  | 403.00  |
| ROOF TERRACE                              |        |         |
| TOTAL AREA                                | 303.59 | 3267.81 |

# **3 BEDROOM VILLA - TYPE D**

|                                           | SQ.M   | SQ.FT   |
|-------------------------------------------|--------|---------|
| VILLA AREA                                | 220.71 | 2375.70 |
| BEACH TERRACE /<br>BALCONIES / PATIO AREA | 25.83  | 278.03  |
| PARKING AREA                              | 37.84  | 407.31  |
| ROOF TERRACE                              |        |         |
| TOTAL AREA                                | 284.38 | 3061.04 |

# **3 BEDROOM VILLA – TYPE E**

|                                           | SQ.M   | SQ.FT   |
|-------------------------------------------|--------|---------|
| VILLA AREA                                | 222.45 | 2394.43 |
| BEACH TERRACE /<br>BALCONIES / PATIO AREA | 28.49  | 306.66  |
| PARKING AREA                              | 37.84  | 407.31  |
| ROOF TERRACE                              |        |         |
| TOTAL AREA                                | 288.78 | 3108.40 |

# **3 BEDROOM VILLA – TYPE F**

|                                           | SQ.M   | SQ.FT   |
|-------------------------------------------|--------|---------|
| VILLA AREA                                | 228.23 | 2456.64 |
| BEACH TERRACE /<br>BALCONIES / PATIO AREA | 36.09  | 388.47  |
| PARKING AREA                              | 37.5   | 403.65  |
| ROOF TERRACE                              |        |         |
| TOTAL AREA                                | 301.82 | 3248.76 |

# **3 BEDROOM VILLA - TYPE G**

|                                           | SQ.M   | SQ.FT   |
|-------------------------------------------|--------|---------|
| VILLA AREA                                | 219.42 | 2361.81 |
| BEACH TERRACE /<br>BALCONIES / PATIO AREA | 20.39  | 219.48  |
| PARKING AREA                              | 37.73  | 406.12  |
| ROOF TERRACE                              |        |         |
| TOTAL AREA                                | 277.54 | 2987.41 |

# **3 BEDROOM VILLA - TYPE H**

|                                           | SQ.M   | SQ.FT   |
|-------------------------------------------|--------|---------|
| VILLA AREA                                | 247.33 | 2662.24 |
| BEACH TERRACE /<br>BALCONIES / PATIO AREA | 32.62  | 351.12  |
| PARKING AREA                              | 38.38  | 413.12  |
| ROOF TERRACE                              |        |         |
| TOTAL AREA                                | 318.33 | 3426.47 |

# **3 BEDROOM VILLA - TYPE I**

|                                           | SQ.M   | SQ.FT   |
|-------------------------------------------|--------|---------|
| VILLA AREA                                | 242.78 | 2613.26 |
| BEACH TERRACE /<br>BALCONIES / PATIO AREA | 29.92  | 322.06  |
| PARKING AREA                              | 38.50  | 414.41  |
| ROOF TERRACE                              |        |         |
| TOTAL AREA                                | 311.20 | 3349.73 |