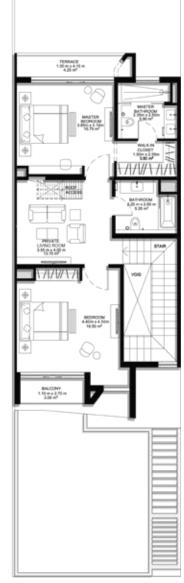

# 2 BEDROOM VILLA – TYPE A

|                                           | SQ.M   | SQ.FT   |
|-------------------------------------------|--------|---------|
| VILLA AREA                                | 180.75 | 1945.57 |
| BEACH TERRACE /<br>BALCONIES / PATIO AREA | 18.84  | 202.79  |
| PARKING AREA                              | 35.5   | 382.12  |
| ROOF TERRACE                              |        |         |
| TOTAL AREA                                | 235.09 | 2530.49 |

\* The Artist's Renderings are for illustration purposes only. Actual usable floor space may vary from the value stated. The developer reserves the right to make revisions. All measurements and drawings are approximate, do not scale the drawing.

\* The information is subject to change without prior notice. \* The areas provided in this plan are typical, please check with sales staff for specific unit area.

**Ground Floor** 