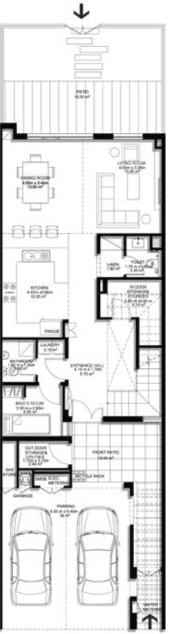

# 2 BEDROOM VILLA – TYPE A

|                                           | SQ.M   | SQ.FT   |
|-------------------------------------------|--------|---------|
| VILLA AREA                                | 180.75 | 1945.57 |
| BEACH TERRACE /<br>BALCONIES / PATIO AREA | 18.84  | 202.79  |
| PARKING AREA                              | 35.5   | 382.12  |
| ROOF TERRACE                              |        |         |
| TOTAL AREA                                | 235.09 | 2530.49 |

\* The Artist's Renderings are for illustration purposes only. Actual usable floor space may vary from the value stated. The developer reserves the right to make revisions. All measurements and drawings are approximate, do not scale the drawing.

\* The information is subject to change without prior notice. \* The areas provided in this plan are typical, please check with sales staff for specific unit area.

**Ground Floor** 