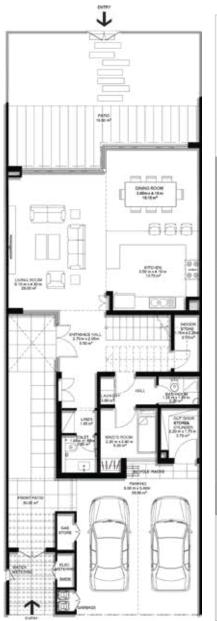

# **3 BEDROOM VILLA - TYPE A**

|                                           | SQ.M   | SQ.FT   |
|-------------------------------------------|--------|---------|
| VILLA AREA                                | 220.67 | 2375.27 |
| BEACH TERRACE /<br>BALCONIES / PATIO AREA | 30.29  | 326.04  |
| PARKING AREA                              | 37.68  | 405.58  |
| ROOF TERRACE                              |        |         |
| TOTAL AREA                                | 288.64 | 3106.89 |

\* The Artist's Renderings are for illustration purposes only. Actual usable floor space may vary from the value stated. The developer reserves the right to make revisions. All measurements and drawings are approximate, do not scale the drawing.

\* The information is subject to change without prior notice. \* The areas provided in this plan are typical, please check with sales staff for specific unit area.

**Ground Floor** 