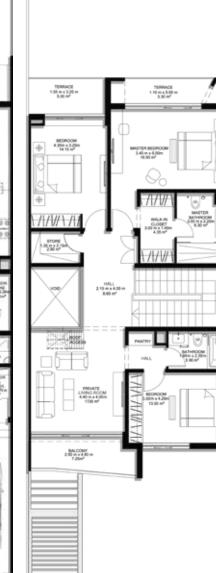

# **3 BEDROOM VILLA – TYPE E**

|                                           | SQ.M   | SQ.FT   |
|-------------------------------------------|--------|---------|
| VILLA AREA                                | 222.45 | 2394.43 |
| BEACH TERRACE /<br>BALCONIES / PATIO AREA | 28.49  | 306.66  |
| PARKING AREA                              | 37.84  | 407.31  |
| ROOF TERRACE                              |        |         |
| TOTAL AREA                                | 288.78 | 3108.40 |

\* The Artist's Renderings are for illustration purposes only. Actual usable floor space may vary from the value stated. The developer reserves the right to make revisions. All measurements and drawings are approximate, do not scale the drawing.

\* The information is subject to change without prior notice. \* The areas provided in this plan are typical, please check with sales staff for specific unit area.

**Ground Floor** 

First Floor

TERRACE 0 m + 4,00 + 4,50 m<sup>2</sup>