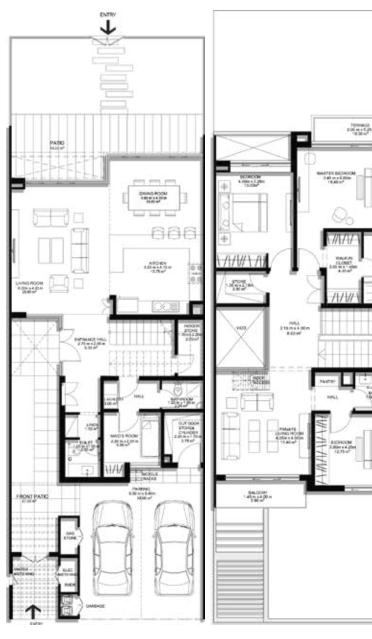

# **3 BEDROOM VILLA - TYPE A**

|                                           | SQ.M   | SQ.FT   |
|-------------------------------------------|--------|---------|
| VILLA AREA                                | 220.67 | 2375.27 |
| BEACH TERRACE /<br>BALCONIES / PATIO AREA | 30.29  | 326.04  |
| PARKING AREA                              | 37.68  | 405.58  |
| ROOF TERRACE                              |        |         |
| TOTAL AREA                                | 288.64 | 3106.89 |

\* The Artist's Renderings are for illustration purposes only. Actual usable floor space may vary from the value stated. The developer reserves the right to make revisions. All measurements and drawings are approximate, do not scale the drawing.

\* The information is subject to change without prior notice. \* The areas provided in this plan are typical, please check with sales staff for specific unit area.

**Ground Floor** 