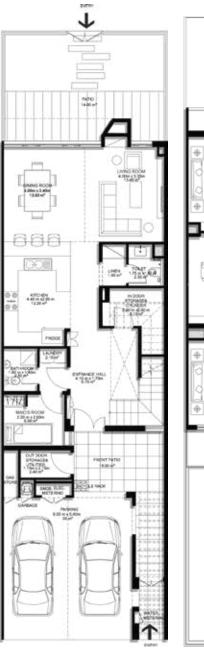

# 2 BEDROOM VILLA – TYPE A

|                                           | SQ.M   | SQ.FT   |
|-------------------------------------------|--------|---------|
| VILLA AREA                                | 180.75 | 1945.57 |
| BEACH TERRACE /<br>BALCONIES / PATIO AREA | 18.84  | 202.79  |
| PARKING AREA                              | 35.5   | 382.12  |
| ROOF TERRACE                              |        |         |
| TOTAL AREA                                | 235.09 | 2530.49 |

\* The Artist's Renderings are for illustration purposes only. Actual usable floor space may vary from the value stated. The developer reserves the right to make revisions. All measurements and drawings are approximate, do not scale the drawing.

\* The information is subject to change without prior notice. \* The areas provided in this plan are typical, please check with sales staff for specific unit area.

**Ground Floor** 