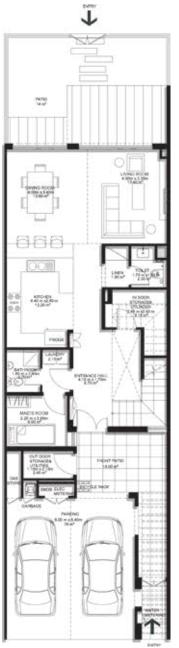

# **3 BEDROOM VILLA - TYPE A**

|                                           | SQ.M   | SQ.FT   |
|-------------------------------------------|--------|---------|
| VILLA AREA                                | 220.67 | 2375.27 |
| BEACH TERRACE /<br>BALCONIES / PATIO AREA | 30.29  | 326.04  |
| PARKING AREA                              | 37.68  | 405.58  |
| ROOF TERRACE                              |        |         |
| TOTAL AREA                                | 288.64 | 3106.89 |

\* The Artist's Renderings are for illustration purposes only. Actual usable floor space may vary from the value stated. The developer reserves the right to make revisions. All measurements and drawings are approximate, do not scale the drawing.

\* The information is subject to change without prior notice. \* The areas provided in this plan are typical, please check with sales staff for specific unit area.

**Ground Floor** 