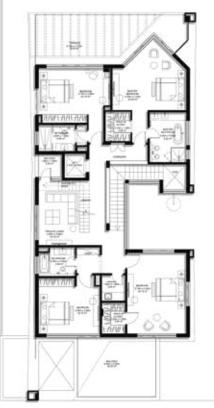

# 4 BEDROOM VILLA – TYPE A

|                                           | SQ.M   | SQ.FT   |
|-------------------------------------------|--------|---------|
| VILLA AREA                                | 344.23 | 3705.26 |
| BEACH TERRACE /<br>BALCONIES / PATIO AREA | 74.88  | 806.00  |
| PARKING AREA                              | 37.50  | 403.65  |
| ROOF TERRACE                              |        |         |
| TOTAL AREA                                | 456.61 | 4914.90 |

\* The Artist's Renderings are for illustration purposes only. Actual usable floor space may vary from the value stated. The developer reserves the right to make revisions. All measurements and drawings are approximate, do not scale the drawing. \* The information is subject to change without prior notice.

\* The areas provided in this plan are typical, please check with sales staff for specific unit area.

First Floor