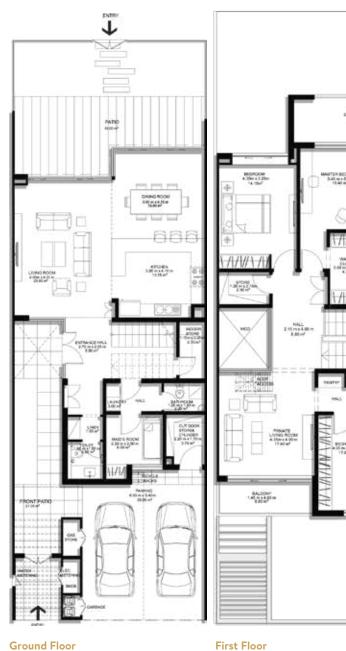

# 2 BEDROOM VILLA – TYPE A

|                                           | SQ.M   | SQ.FT   |
|-------------------------------------------|--------|---------|
| VILLA AREA                                | 180.75 | 1945.57 |
| BEACH TERRACE /<br>BALCONIES / PATIO AREA | 18.84  | 202.79  |
| PARKING AREA                              | 35.5   | 382.12  |
| ROOF TERRACE                              |        |         |
| TOTAL AREA                                | 235.09 | 2530.49 |

\* The Artist's Renderings are for illustration purposes only. Actual usable floor space may vary from the value stated. The developer reserves the right to make revisions. All measurements and drawings are approximate, do not scale the drawing.

\* The information is subject to change without prior notice. \* The areas provided in this plan are typical, please check with sales staff for specific unit area.

**Ground Floor** 