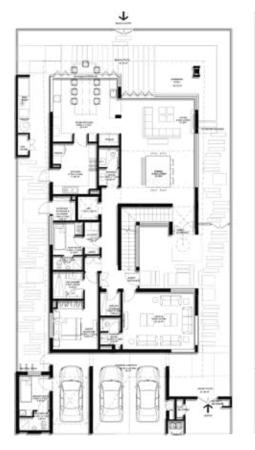

# **3 BEDROOM VILLA - TYPE A**

|                                           | SQ.M   | SQ.FT   |
|-------------------------------------------|--------|---------|
| VILLA AREA                                | 220.67 | 2375.27 |
| BEACH TERRACE /<br>BALCONIES / PATIO AREA | 30.29  | 326.04  |
| PARKING AREA                              | 37.68  | 405.58  |
| ROOF TERRACE                              |        |         |
| TOTAL AREA                                | 288.64 | 3106.89 |

\* The Artist's Renderings are for illustration purposes only. Actual usable floor space may vary from the value stated. The developer reserves the right to make revisions. All measurements and drawings are approximate, do not scale the drawing.

\* The information is subject to change without prior notice. \* The areas provided in this plan are typical, please check with sales staff for specific unit area.

**Ground Floor** 