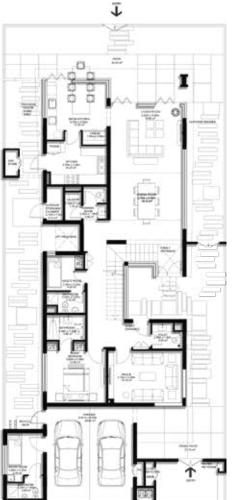

# **3 BEDROOM VILLA - TYPE A**

|                                           | SQ.M   | SQ.FT   |
|-------------------------------------------|--------|---------|
| VILLA AREA                                | 220.67 | 2375.27 |
| BEACH TERRACE /<br>BALCONIES / PATIO AREA | 30.29  | 326.04  |
| PARKING AREA                              | 37.68  | 405.58  |
| ROOF TERRACE                              |        |         |
| TOTAL AREA                                | 288.64 | 3106.89 |

\* The Artist's Renderings are for illustration purposes only. Actual usable floor space may vary from the value stated. The developer reserves the right to make revisions. All measurements and drawings are approximate, do not scale the drawing.

\* The information is subject to change without prior notice. \* The areas provided in this plan are typical, please check with sales staff for specific unit area.

**Ground Floor** 