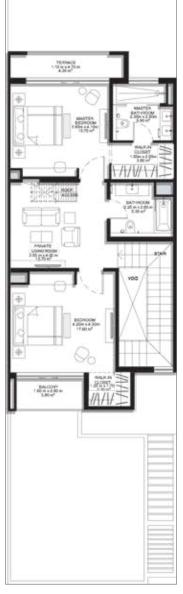

# 2 BEDROOM VILLA – TYPE A

|                                           | SQ.M   | SQ.FT   |
|-------------------------------------------|--------|---------|
| VILLA AREA                                | 180.75 | 1945.57 |
| BEACH TERRACE /<br>BALCONIES / PATIO AREA | 18.84  | 202.79  |
| PARKING AREA                              | 35.5   | 382.12  |
| ROOF TERRACE                              |        |         |
| TOTAL AREA                                | 235.09 | 2530.49 |

\* The Artist's Renderings are for illustration purposes only. Actual usable floor space may vary from the value stated. The developer reserves the right to make revisions. All measurements and drawings are approximate, do not scale the drawing.

\* The information is subject to change without prior notice. \* The areas provided in this plan are typical, please check with sales staff for specific unit area.

**Ground Floor** 