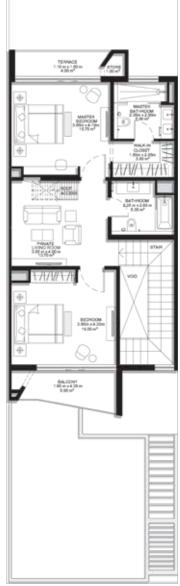

# 2 BEDROOM VILLA – TYPE A

|                                           | SQ.M   | SQ.FT   |
|-------------------------------------------|--------|---------|
| VILLA AREA                                | 180.75 | 1945.57 |
| BEACH TERRACE /<br>BALCONIES / PATIO AREA | 18.84  | 202.79  |
| PARKING AREA                              | 35.5   | 382.12  |
| ROOF TERRACE                              |        |         |
| TOTAL AREA                                | 235.09 | 2530.49 |

\* The Artist's Renderings are for illustration purposes only. Actual usable floor space may vary from the value stated. The developer reserves the right to make revisions. All measurements and drawings are approximate, do not scale the drawing.

\* The information is subject to change without prior notice. \* The areas provided in this plan are typical, please check with sales staff for specific unit area.

**Ground Floor** 