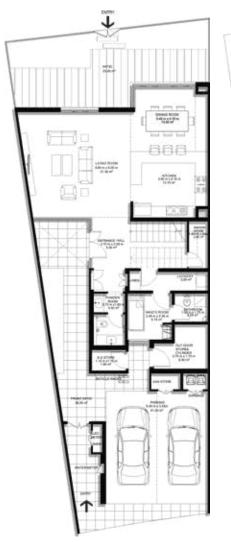

#### RAK PROPERTIES

marbella Types

- 5 BEDROOM
- 4 BEDROOM
- 3 BEDROOM
- 2 BEDROOM

**ENTRY** 

# 2 BEDROOM VILLA – TYPE A

|                                           | SQ.M   | SQ.FT   |
|-------------------------------------------|--------|---------|
| VILLA AREA                                | 180.75 | 1945.57 |
| BEACH TERRACE /<br>BALCONIES / PATIO AREA | 18.84  | 202.79  |
| PARKING AREA                              | 35.5   | 382.12  |
| ROOF TERRACE                              |        |         |
| TOTAL AREA                                | 235.09 | 2530.49 |

## **2 BEDROOM VILLA – TYPE B**

|                                           | SQ.M   | SQ.FT   |
|-------------------------------------------|--------|---------|
| VILLA AREA                                | 177.06 | 1905.86 |
| BEACH TERRACE /<br>BALCONIES / PATIO AREA | 21.65  | 233.04  |
| PARKING AREA                              | 35.5   | 382.12  |
| ROOF TERRACE                              |        |         |
| TOTAL AREA                                | 234.21 | 2521.01 |

# **2 BEDROOM VILLA – TYPE C**

|                                           | SQ.M   | SQ.FT   |
|-------------------------------------------|--------|---------|
| VILLA AREA                                | 180.37 | 1941.48 |
| BEACH TERRACE /<br>BALCONIES / PATIO AREA | 20.17  | 217.11  |
| PARKING AREA                              | 35.50  | 382.12  |
| ROOF TERRACE                              |        |         |
| TOTAL AREA                                | 236.04 | 2540.71 |

# 2 BEDROOM VILLA - TYPE D

|                                           | SQ.M   | SQ.FT   |
|-------------------------------------------|--------|---------|
| VILLA AREA                                | 176.93 | 1904.46 |
| BEACH TERRACE /<br>BALCONIES / PATIO AREA | 18.48  | 198.92  |
| PARKING AREA                              | 35.5   | 382.12  |
| ROOF TERRACE                              |        |         |
| TOTAL AREA                                | 230.91 | 2485.49 |

## **2 BEDROOM VILLA – TYPE E**

|                                           | SQ.M   | SQ.FT   |
|-------------------------------------------|--------|---------|
| VILLA AREA                                | 176.33 | 1899    |
| BEACH TERRACE /<br>BALCONIES / PATIO AREA | 20.69  | 222.71  |
| PARKING AREA                              | 35.5   | 382.12  |
| ROOF TERRACE                              |        |         |
| TOTAL AREA                                | 232.52 | 2503.82 |

# 2 BEDROOM VILLA - TYPE F

|                                           | SQ.M   | SQ.FT   |
|-------------------------------------------|--------|---------|
| VILLA AREA                                | 176.42 | 1898.97 |
| BEACH TERRACE /<br>BALCONIES / PATIO AREA | 23.07  | 248.32  |
| PARKING AREA                              | 35.50  | 382.12  |
| ROOF TERRACE                              |        |         |
| TOTAL AREA                                | 234.99 | 2529.41 |

# 2 BEDROOM VILLA - TYPE G

|                                           | SQ.M   | SQ.FT   |
|-------------------------------------------|--------|---------|
| VILLA AREA                                | 178.77 | 1924.26 |
| BEACH TERRACE /<br>BALCONIES / PATIO AREA | 10.52  | 113.24  |
| PARKING AREA                              | 35.5   | 382.12  |
| ROOF TERRACE                              |        |         |
| TOTAL AREA                                | 224.79 | 2419.62 |