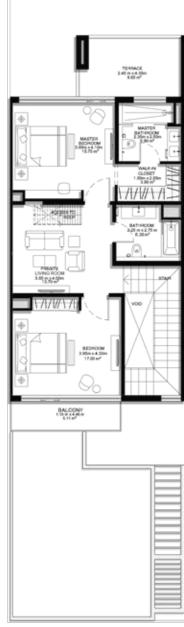

## **2 BEDROOM VILLA – TYPE B**

|                                           | SQ.M   | SQ.FT   |
|-------------------------------------------|--------|---------|
| VILLA AREA                                | 177.06 | 1905.86 |
| BEACH TERRACE /<br>BALCONIES / PATIO AREA | 21.65  | 233.04  |
| PARKING AREA                              | 35.5   | 382.12  |
| ROOF TERRACE                              |        |         |
| TOTAL AREA                                | 234.21 | 2521.01 |

\* The Artist's Renderings are for illustration purposes only. Actual usable floor space may vary from the value stated. The developer reserves the right to make revisions. All measurements and drawings are approximate, do not scale the drawing.

\* The information is subject to change without prior notice. \* The areas provided in this plan are typical, please check with sales staff for specific unit area.

**Ground Floor** 

**First Floor** 

TENNACI 245-0114 - DM