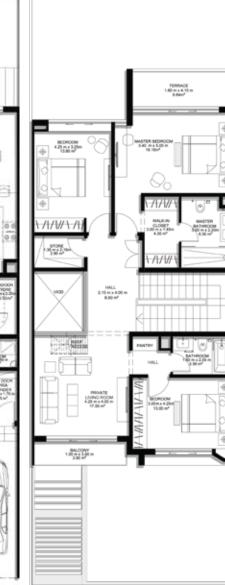

# 4 BEDROOM VILLA – TYPE A

|                                           | SQ.M   | SQ.FT   |
|-------------------------------------------|--------|---------|
| VILLA AREA                                | 344.23 | 3705.26 |
| BEACH TERRACE /<br>BALCONIES / PATIO AREA | 74.88  | 806.00  |
| PARKING AREA                              | 37.50  | 403.65  |
| ROOF TERRACE                              |        |         |
| TOTAL AREA                                | 456.61 | 4914.90 |

\* The Artist's Renderings are for illustration purposes only. Actual usable floor space may vary from the value stated. The developer reserves the right to make revisions. All measurements and drawings are approximate, do not scale the drawing. \* The information is subject to change without prior notice.

\* The areas provided in this plan are typical, please check with sales staff for specific unit area.

First Floor