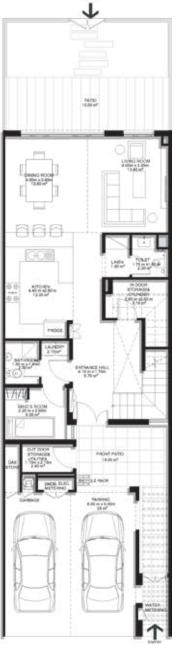

# 2 BEDROOM VILLA – TYPE A

|                                           | SQ.M   | SQ.FT   |
|-------------------------------------------|--------|---------|
| VILLA AREA                                | 180.75 | 1945.57 |
| BEACH TERRACE /<br>BALCONIES / PATIO AREA | 18.84  | 202.79  |
| PARKING AREA                              | 35.5   | 382.12  |
| ROOF TERRACE                              |        |         |
| TOTAL AREA                                | 235.09 | 2530.49 |

\* The Artist's Renderings are for illustration purposes only. Actual usable floor space may vary from the value stated. The developer reserves the right to make revisions. All measurements and drawings are approximate, do not scale the drawing.

\* The information is subject to change without prior notice. \* The areas provided in this plan are typical, please check with sales staff for specific unit area.

**Ground Floor** 