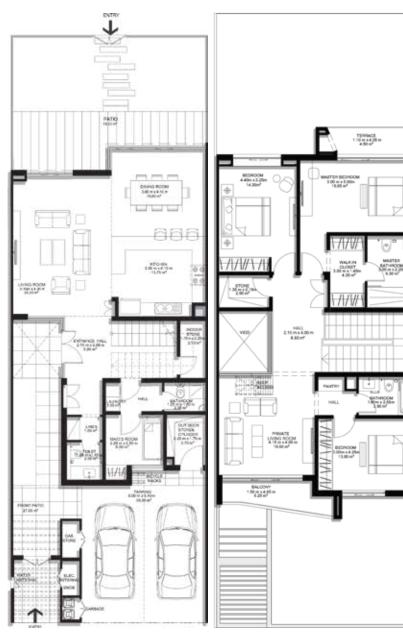

#### RAK PROPERTIES

marbella Types

- 5 BEDROOM
- 4 BEDROOM
- 3 BEDROOM
- 2 BEDROOM

**ENTRY** 

# 2 BEDROOM VILLA – TYPE A

|                                           | SQ.M   | SQ.FT   |
|-------------------------------------------|--------|---------|
| VILLA AREA                                | 180.75 | 1945.57 |
| BEACH TERRACE /<br>BALCONIES / PATIO AREA | 18.84  | 202.79  |
| PARKING AREA                              | 35.5   | 382.12  |
| ROOF TERRACE                              |        |         |
| TOTAL AREA                                | 235.09 | 2530.49 |

\* The Artist's Renderings are for illustration purposes only. Actual usable floor space may vary from the value stated. The developer reserves the right to make revisions. All measurements and drawings are approximate, do not scale the drawing.

\* The information is subject to change without prior notice. \* The areas provided in this plan are typical, please check with sales staff for specific unit area.

**Ground Floor** 