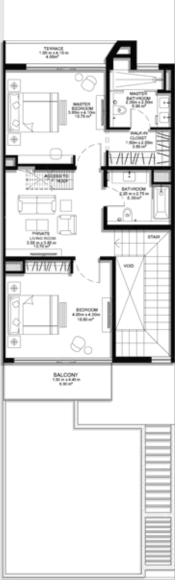

# 2 BEDROOM VILLA – TYPE A

|                                           | SQ.M   | SQ.FT   |
|-------------------------------------------|--------|---------|
| VILLA AREA                                | 180.75 | 1945.57 |
| BEACH TERRACE /<br>BALCONIES / PATIO AREA | 18.84  | 202.79  |
| PARKING AREA                              | 35.5   | 382.12  |
| ROOF TERRACE                              |        |         |
| TOTAL AREA                                | 235.09 | 2530.49 |

\* The Artist's Renderings are for illustration purposes only. Actual usable floor space may vary from the value stated. The developer reserves the right to make revisions. All measurements and drawings are approximate, do not scale the drawing.

\* The information is subject to change without prior notice. \* The areas provided in this plan are typical, please check with sales staff for specific unit area.

**Ground Floor** 