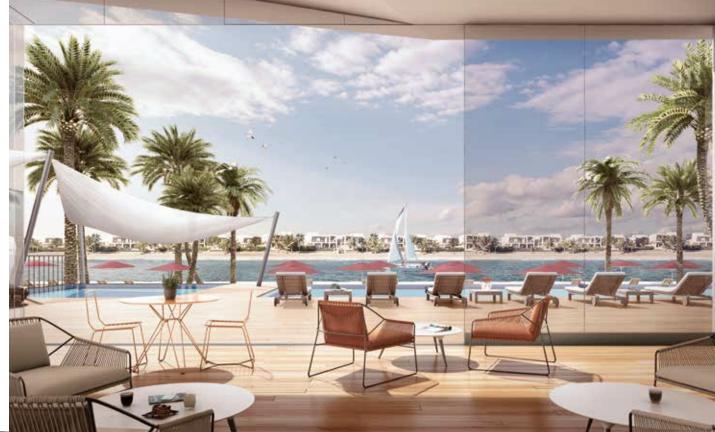

# The Clubhouse exclusive to residents

RESIDENT PRIVATE CLUB

The residence clubhouse features many amenities including separate gyms, state of the art equipment, two outdoor temperature controlled pools, fully operational cafe with a wide array of refreshment options, waterfront sun loungers, terraces and kids play area.

The ideal family destination to socialise, work, rest and play