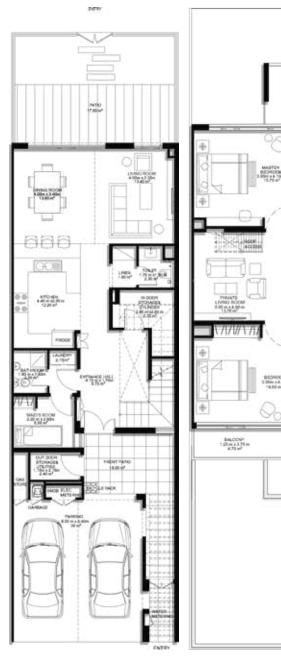

# **3 BEDROOM VILLA - TYPE A**

|                                           | SQ.M   | SQ.FT   |
|-------------------------------------------|--------|---------|
| VILLA AREA                                | 220.67 | 2375.27 |
| BEACH TERRACE /<br>BALCONIES / PATIO AREA | 30.29  | 326.04  |
| PARKING AREA                              | 37.68  | 405.58  |
| ROOF TERRACE                              |        |         |
| TOTAL AREA                                | 288.64 | 3106.89 |

\* The Artist's Renderings are for illustration purposes only. Actual usable floor space may vary from the value stated. The developer reserves the right to make revisions. All measurements and drawings are approximate, do not scale the drawing.

\* The information is subject to change without prior notice. \* The areas provided in this plan are typical, please check with sales staff for specific unit area.

**Ground Floor** 