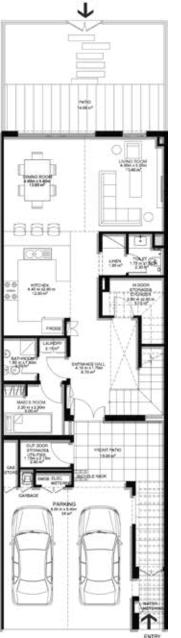

# 2 BEDROOM VILLA – TYPE A

|                                           | SQ.M   | SQ.FT   |
|-------------------------------------------|--------|---------|
| VILLA AREA                                | 180.75 | 1945.57 |
| BEACH TERRACE /<br>BALCONIES / PATIO AREA | 18.84  | 202.79  |
| PARKING AREA                              | 35.5   | 382.12  |
| ROOF TERRACE                              |        |         |
| TOTAL AREA                                | 235.09 | 2530.49 |

\* The Artist's Renderings are for illustration purposes only. Actual usable floor space may vary from the value stated. The developer reserves the right to make revisions. All measurements and drawings are approximate, do not scale the drawing.

\* The information is subject to change without prior notice. \* The areas provided in this plan are typical, please check with sales staff for specific unit area.

**Ground Floor** 