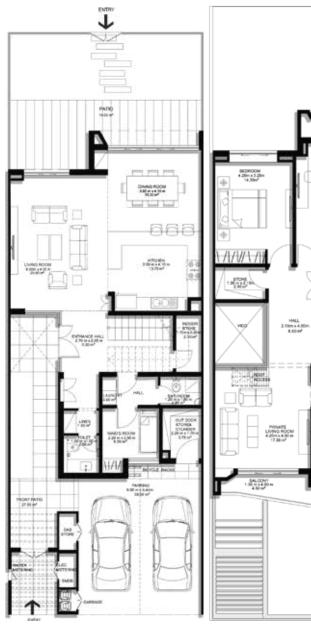

#### RAK PROPERTIES

marbella Types

- 5 BEDROOM
- 4 BEDROOM
- 3 BEDROOM
- 2 BEDROOM

**ENTRY** 

## **2 BEDROOM VILLA – TYPE B**

|                                           | SQ.M   | SQ.FT   |
|-------------------------------------------|--------|---------|
| VILLA AREA                                | 177.06 | 1905.86 |
| BEACH TERRACE /<br>BALCONIES / PATIO AREA | 21.65  | 233.04  |
| PARKING AREA                              | 35.5   | 382.12  |
| ROOF TERRACE                              |        |         |
| TOTAL AREA                                | 234.21 | 2521.01 |

\* The Artist's Renderings are for illustration purposes only. Actual usable floor space may vary from the value stated. The developer reserves the right to make revisions. All measurements and drawings are approximate, do not scale the drawing.

\* The information is subject to change without prior notice. \* The areas provided in this plan are typical, please check with sales staff for specific unit area.

**Ground Floor** 

**First Floor** 

TENNACI 245-0114 - DM