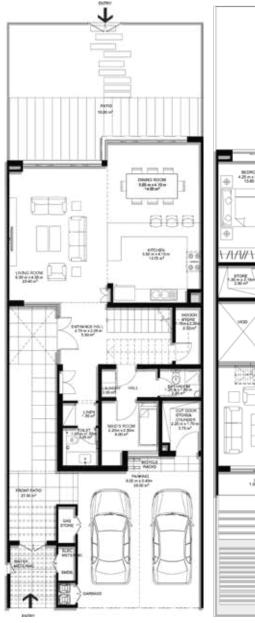

## **2 BEDROOM VILLA – TYPE B**

|                                           | SQ.M   | SQ.FT   |
|-------------------------------------------|--------|---------|
| VILLA AREA                                | 177.06 | 1905.86 |
| BEACH TERRACE /<br>BALCONIES / PATIO AREA | 21.65  | 233.04  |
| PARKING AREA                              | 35.5   | 382.12  |
| ROOF TERRACE                              |        |         |
| TOTAL AREA                                | 234.21 | 2521.01 |

\* The Artist's Renderings are for illustration purposes only. Actual usable floor space may vary from the value stated. The developer reserves the right to make revisions. All measurements and drawings are approximate, do not scale the drawing.

\* The information is subject to change without prior notice. \* The areas provided in this plan are typical, please check with sales staff for specific unit area.

**Ground Floor** 

**First Floor** 

TENNACI 245-0114 - DM