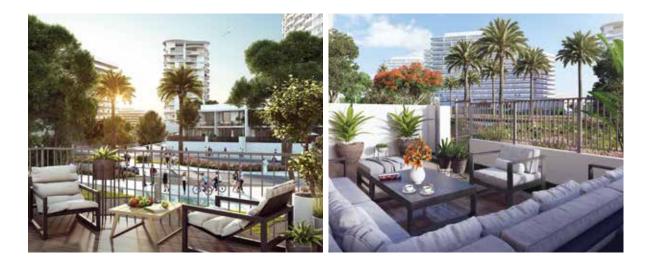

# The Clubhouse exclusive to residents

RESIDENT PRIVATE CLUB

The residence clubhouse features many amenities including separate gyms, state of the art equipment, two outdoor temperature controlled pools, fully operational cafe with a wide array of refreshment options, waterfront sun loungers, terraces and kids play area.

The ideal family destination to socialise, work, rest and play