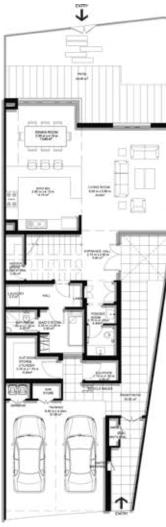

# 2 BEDROOM VILLA – TYPE A

|                                           | SQ.M   | SQ.FT   |
|-------------------------------------------|--------|---------|
| VILLA AREA                                | 180.75 | 1945.57 |
| BEACH TERRACE /<br>BALCONIES / PATIO AREA | 18.84  | 202.79  |
| PARKING AREA                              | 35.5   | 382.12  |
| ROOF TERRACE                              |        |         |
| TOTAL AREA                                | 235.09 | 2530.49 |

\* The Artist's Renderings are for illustration purposes only. Actual usable floor space may vary from the value stated. The developer reserves the right to make revisions. All measurements and drawings are approximate, do not scale the drawing.

\* The information is subject to change without prior notice. \* The areas provided in this plan are typical, please check with sales staff for specific unit area.

**Ground Floor** 