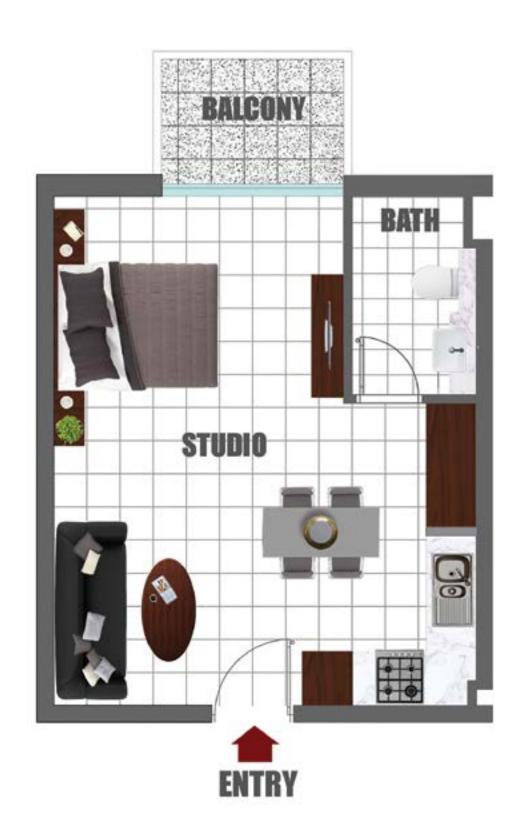

EDROOM BY NIGHT**







#### GRAND COMPLEX ENTRANCE



#### **ENTRANCE LOBBY**





#### LIFT LOBBY



#### **LIVING ROOM**



\*Disclaimer: Please note that the apartments are unfurnished and furnishing will entail extra cost.

#### **SPACIOUS BEDROOMS**



\*Disclaimer: Please note that the apartments are unfurnished and furnishing will entail extra cost.

#### **SUNKEN PLAZA**



#### **WATER CANAL**



#### **KIDS' PLAY AREA**





#### **SWIMMING POOL & KIDS' POOL**





**HEALTH CLUB** 





**MULTI-PURPOSE HALL** 

#### **BADMINTON COURT**



#### **BASKET BALL COURT**



#### **JOGGING TRACK**





#### **POOL DECK**





**CABANA SEATING** 





## SECURITY AND SURVEILLANCE









#### **TYPICAL FLOOR**

### STUDIO

AREA: 401 sq. ft.

FLAT NOS: 6 TO 9, 16 TO 21,

31 TO 37















#### **TYPICAL FLOOR - TYPE I**

# 1 BED ROOM

AREA: 626 sq. ft.

FLAT NOS: 1, 10, 11, 13, 14, 15,

22, 23, 24, 29, 30

#### **TYPICAL FLOOR - TYPE II**

# 1 BED ROOM

AREA: 653 sq. ft. FLAT NOS: 26, 27













**TYPICAL FLOOR - TYPE II** 

# 1 BED ROOM

AREA: 643 sq. ft. FLAT NOS: 28

#### **TYPICAL FLOOR - TYPE I**

# 2 BED ROOM

AREA: 926 sq. ft.

FLAT NOS: 02, 03, 05, 12, 25











#### **TYPICAL FLOOR - TYPE II**

# 2 BED ROOM

AREA: 984 sq. ft. FLAT NOS: 04

# EASILY ACCESSIBLE FROM ANYWHERE.

- Dubai International Airport 13 Minutes
- Dubai Safari 10 Minutes
- Dubai Frame 18 Minutes
- Dubai World Central
   (Al Maktoum Airport) 35 Minutes
- Dragon Mart 7 Minutes
- Mirdif City Centre 11 Minutes

- Academic City 5 Minutes
- Downtown Dubai 18 Minutes
- Dubai World Tr