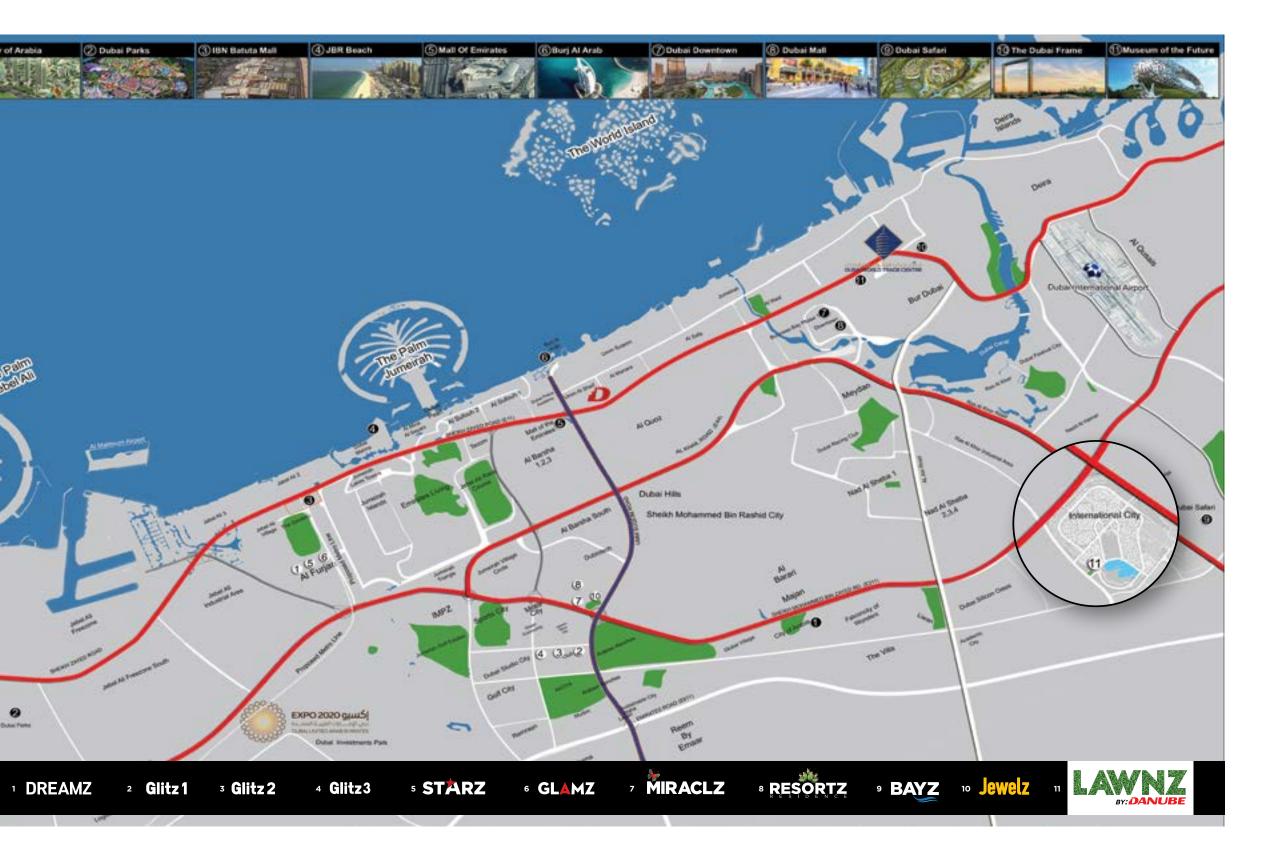

# EASILY ACCESSIBLE FROM ANYWHERE.

- Dubai International Airport 13 Minutes
- Dubai Safari 10 Minutes
- Dubai Frame 18 Minutes
- Dubai World Central
   (Al Maktoum Airport) 35 Minutes
- Dragon Mart 7 Minutes
- Mirdif City Centre 11 Minutes

- Academic City 5 Minutes
- Downtown Dubai 18 Minutes
- Dubai World Trade Center 18 Minutes
- Meydan Racecourse 15 Minutes
- Dubai Silicon Oasis 10 Minutes
- Many reputed schools in a
   10 to 15 Minutes vicinity