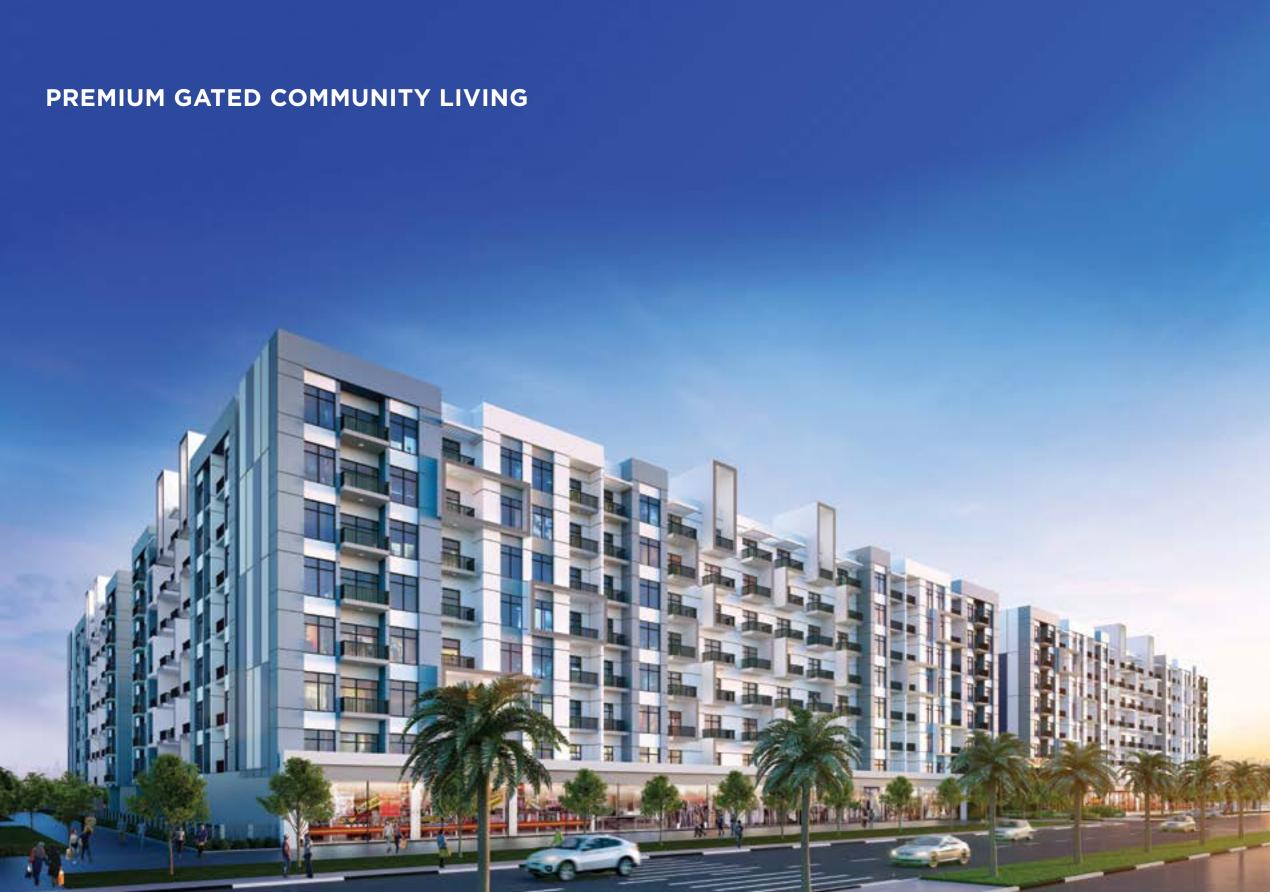

Forbes
TOP
REAL ESTATE
COMPANIES
IN THE ARAB WORLD
2017

Forbes
TOP
REAL ESTATE
COMPANIES
IN THE ARAB WORLD
2016

Lawnz by Danube a fully integrated complex is located in International City phase 1, one of the biggest and fully established communities in Dubai. A thoughtfully designed address, Lawnz is a unique combination of large scale mixed use development that includes Residential, Retail, F&B, and Recreational facilities spread across over 1.1 million sq.ft.

The Gated Complex comprises of 4 residential blocks, offering Studio, 1 Bedroom and 2 Bedroom apartments that optimize the use of indoor space for comfortable living. It also provides multiple outdoor delights spread across 3.8 acres of open space creating a luxurious expanse. From infrastructure needs a like a Grand Gated Entrance and Covered parking to Lifestyle amenities like Landscaped gardens, Sunken Plaza, Health club, Sports facilities, Multipurpose halls, Gazebos and more. Lawnz has a lot to offer, every day.