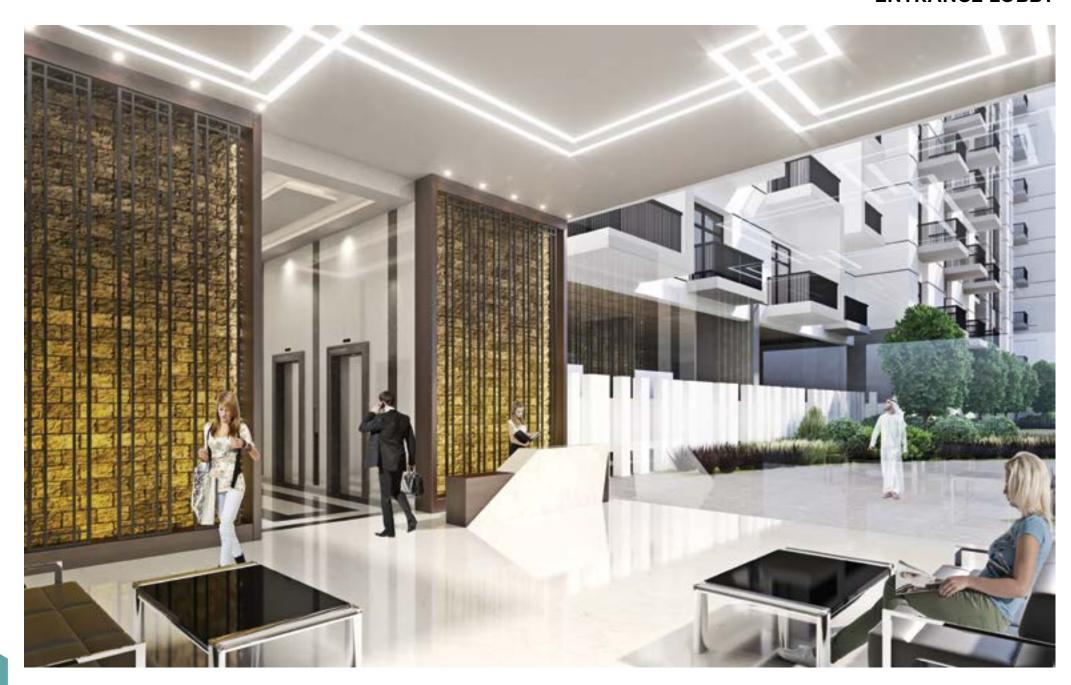

ghts spread across 3.8 acres of open space creating a luxurious expanse. From infrastructure needs a like a Grand Gated Entrance and Covered parking to Lifestyle amenities like Landscaped gardens, Sunken Plaza, Health club, Sports facilities, Multipurpose halls, Gazebos and more. Lawnz has a lot to offer, every day.

Stepping out, Lawnz is easily accessible from Sheikh Mohammed Bin Zayed Road and Academic City Road. Put simply, Lawnz is a lifestyle statement in Dubai at an unimaginably affordable price.









#### LIVING ROOM BY DAY

European concept, designed and supplied by

**DANUBE HOME** 



\*Disclaimer: Please note that the apartments are unfurnished and furnishing will entail extra cost.



#### **BEDROOM BY NIGHT**







#### GRAND COMPLEX ENTRANCE



#### **ENTRANCE LOBBY**





#### LIFT LOBBY



#### **LIVING ROOM**



\*Disclaimer: Please note that the apartments are unfurnished and furnishing will entail extra cost.

#### **SPACIOUS BEDROOMS**



\*Disclaimer: Please note that the apartments are unfurnished and furnishing will entail extra cost.

#### **SUNKEN PLAZA**



#### **WATER CANAL**



#### **KIDS' PLAY AREA**





#### **SWIMMING POOL & KIDS' POOL**





**HEALTH CLUB** 





**MULTI-PURPOSE HALL** 

#### **BADMINTON COURT**



#### **BASKET BALL COURT**



#### **JOGGING TRACK**





#### **POOL DECK**





**CABANA SEATING** 





## SECURITY AND SURVEILLANCE









#### **TYPICAL FLOOR**

### STUDIO

AREA: 401 sq. ft.

FLAT NOS: 6 TO 9, 16 TO 21,

31 TO 37















#### **TYPICAL FLOOR - TYPE I**

# 1 BED ROOM

AREA: 626 sq. ft.

FLAT