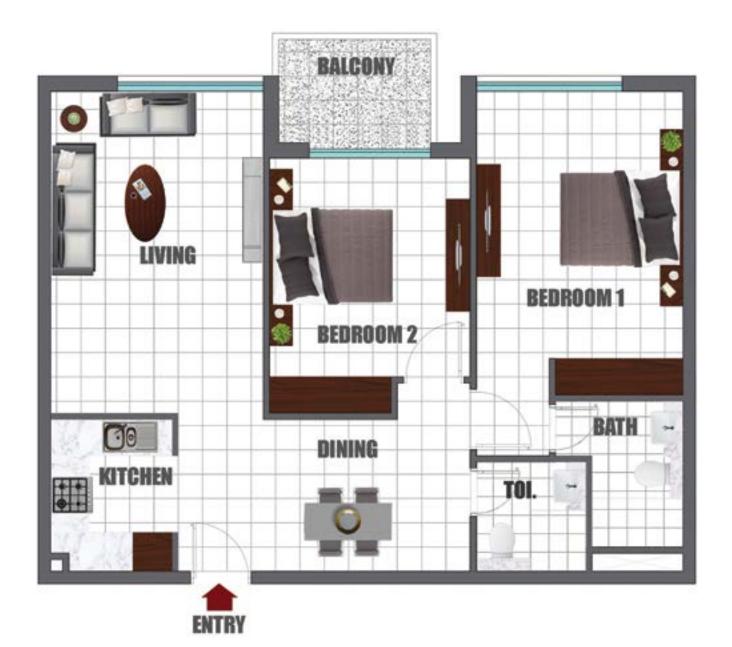

CANAL**



#### **KIDS' PLAY AREA**





#### **SWIMMING POOL & KIDS' POOL**





**HEALTH CLUB** 





**MULTI-PURPOSE HALL** 

#### **BADMINTON COURT**



#### **BASKET BALL COURT**



#### **JOGGING TRACK**





#### **POOL DECK**





**CABANA SEATING** 





## SECURITY AND SURVEILLANCE









#### **TYPICAL FLOOR**

### STUDIO

AREA: 401 sq. ft.

FLAT NOS: 6 TO 9, 16 TO 21,

31 TO 37















#### **TYPICAL FLOOR - TYPE I**

# 1 BED ROOM

AREA: 626 sq. ft.

FLAT NOS: 1, 10, 11, 13, 14, 15,

22, 23, 24, 29, 30

#### **TYPICAL FLOOR - TYPE II**

# 1 BED ROOM

AREA: 653 sq. ft. FLAT NOS: 26, 27













**TYPICAL FLOOR - TYPE II** 

# 1 BED ROOM

AREA: 643 sq. ft. FLAT NOS: 28

#### **TYPICAL FLOOR - TYPE I**

# 2 BED ROOM

AREA: 926 sq. ft.

FLAT NOS: 02, 03, 05, 12, 25











#### **TYPICAL FLOOR - TYPE II**

# 2 BED ROOM

AREA: 984 sq. ft. FLAT NOS: 04

# EASILY ACCESSIBLE FROM ANYWHERE.

- Dubai International Airport 13 Minutes
- Dubai Safari 10 Minutes
- Dubai Frame 18 Minutes
- Dubai World Central
   (Al Maktoum Airport) 35 Minutes
- Dragon Mart 7 Minutes
- Mirdif City Centre 11 Minutes

- Academic City 5 Minutes
- Downtown Dubai 18 Minutes
- Dubai World Trade Center 18 Minutes
- Meydan Racecourse 15 Minutes
- Dubai Silicon Oasis 10 Minutes
- Many reputed schools in a
   10 to 15 Minutes vicinity





# DELIVERING ON OUR PROMISES

We understand our responsibility as your property developer and we remain committed to the timely delivery of your property. We firmly believe that our reputation as a successful developer is derived from our project deliv