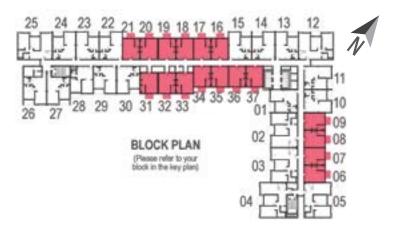

#### **TYPICAL FLOOR**

### STUDIO

AREA: 401 sq. ft.

FLAT NOS: 6 TO 9, 16 TO 21,

31 TO 37