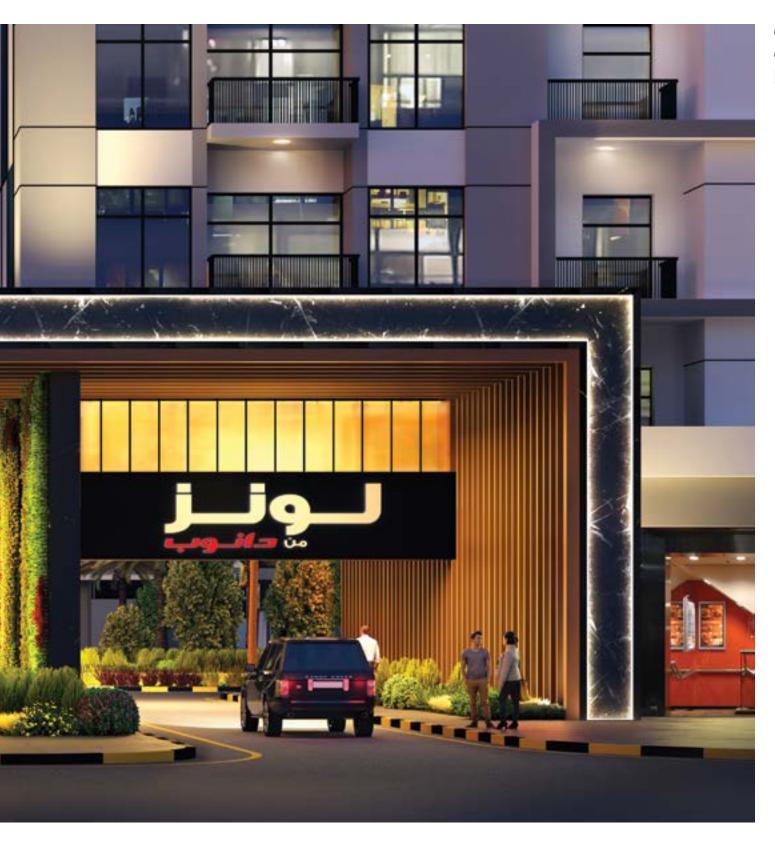

Forbes
TOP
REAL ESTATE
COMPANIES
IN THE ARAB WORLD
2017

Forbes
TOP
REAL ESTATE
COMPANIES
IN THE ARAB WORLD
2016

Lawnz by Danube a fully integrated complex is located in International City phase 1, one of the biggest and fully established communities in Dubai. A thoughtfully designed address, Lawnz is a unique combination of large scale mixed use development that includes Residential, Retail, F&B, and Recreational facilities spread across over 1.1 million sq.ft.

The Gated Complex comprises of 4 residential blocks, offering Studio, 1 Bedroom and 2 Bedroom apartments that optimize the use of indoor space for comfortable living. It also provides multiple outdoor delights spread across 3.8 acres of open space creating a luxurious expanse. From infrastructure needs a like a Grand Gated Entrance and Covered parking to Lifestyle amenities like Landscaped gardens, Sunken Plaza, Health club, Sports facilities, Multipurpose halls, Gazebos and more. Lawnz has a lot to offer, every day.

#### GRAND COMPLEX ENTRANCE