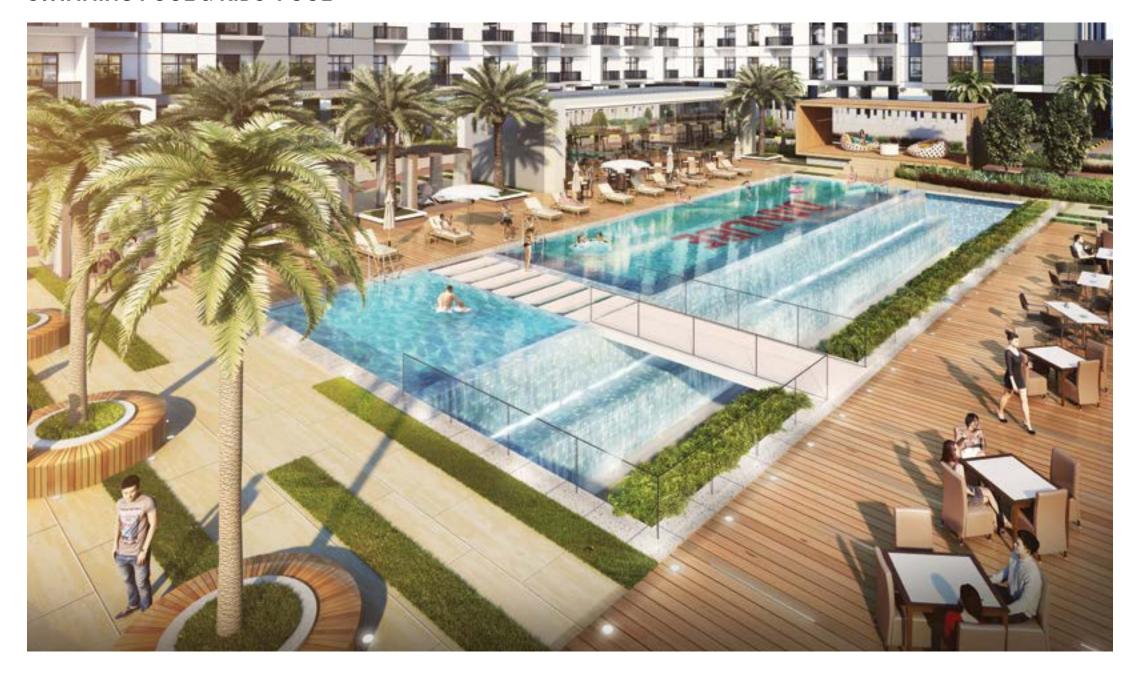

nd Academic City Road. Put simply, Lawnz is a lifestyle statement in Dubai at an unimaginably affordable price.









#### LIVING ROOM BY DAY

European concept, designed and supplied by

**DANUBE HOME** 



\*Disclaimer: Please note that the apartments are unfurnished and furnishing will entail extra cost.



#### **BEDROOM BY NIGHT**







#### GRAND COMPLEX ENTRANCE



#### **ENTRANCE LOBBY**





#### LIFT LOBBY



#### **LIVING ROOM**



\*Disclaimer: Please note that the apartments are unfurnished and furnishing will entail extra cost.

#### **SPACIOUS BEDROOMS**



\*Disclaimer: Please note that the apartments are unfurnished and furnishing will entail extra cost.

#### **SUNKEN PLAZA**



#### **WATER CANAL**



#### **KIDS' PLAY AREA**





#### **SWIMMING POOL & KIDS' POOL**





**HEALTH CLUB** 





**MULTI-PURPOSE HALL** 

#### **BADMINTON COURT**



#### **BASKET BALL COURT**



#### **JOGGING TRACK**





#### **POOL DECK**





**CABANA SEATING** 





## SECURITY AND SURVEILLANCE









#### **TYPICAL FLOOR**

### STUDIO

AREA: 401 sq. ft.

FLAT NOS: 6 TO 9, 16 TO 21,

31 TO 37















#### **TYPICAL FLOOR - TYPE I**

# 1 BED ROOM

AREA: 626 sq. ft.

FLAT NOS: 1, 10, 11, 13, 14, 15,

22, 23, 24, 29, 30

#### **TYPICAL FLOOR - TYPE II**

# 1 BED ROOM

AREA: 653 sq. ft. FLAT NOS: 26, 27













**TYPICAL FLOOR - TYPE II** 

# 1 BED ROOM

AREA: 643 sq. ft. FLAT NOS: 28

#### **TYPICAL FLOOR - TYPE I**

# 2 BED ROOM

AREA: 926 sq. ft.

FLAT NOS: 02, 03, 05, 12, 25











#### **TYPICAL FLOOR - TYPE II**

# 2 BED ROOM

AREA: 984 sq. ft. FLAT