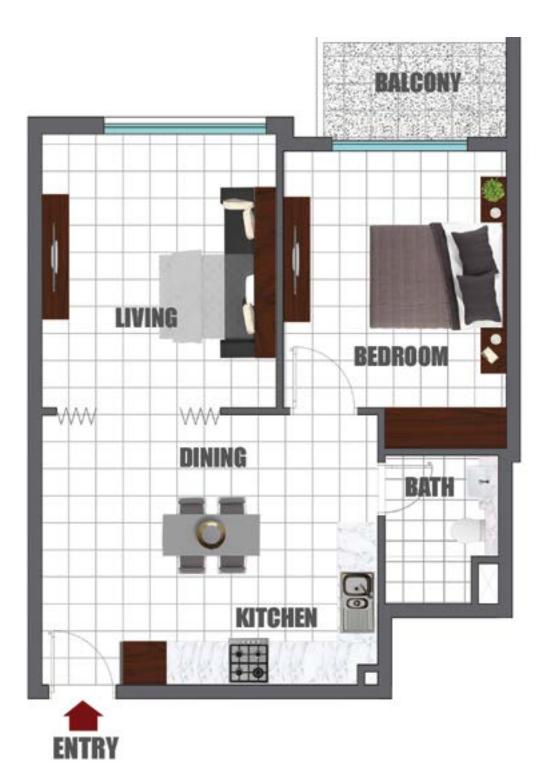

ra cost.

#### **SPACIOUS BEDROOMS**



\*Disclaimer: Please note that the apartments are unfurnished and furnishing will entail extra cost.

#### **SUNKEN PLAZA**



#### **WATER CANAL**



#### **KIDS' PLAY AREA**





#### **SWIMMING POOL & KIDS' POOL**





**HEALTH CLUB** 





**MULTI-PURPOSE HALL** 

#### **BADMINTON COURT**



#### **BASKET BALL COURT**



#### **JOGGING TRACK**





#### **POOL DECK**





**CABANA SEATING** 





## SECURITY AND SURVEILLANCE









#### **TYPICAL FLOOR**

### STUDIO

AREA: 401 sq. ft.

FLAT NOS: 6 TO 9, 16 TO 21,

31 TO 37















#### **TYPICAL FLOOR - TYPE I**

# 1 BED ROOM

AREA: 626 sq. ft.

FLAT NOS: 1, 10, 11, 13, 14, 15,

22, 23, 24, 29, 30

#### **TYPICAL FLOOR - TYPE II**

# 1 BED ROOM

AREA: 653 sq. ft. FLAT NOS: 26, 27













**TYPICAL FLOOR - TYPE II** 

# 1 BED ROOM

AREA: 643 sq. ft. FLAT NOS: 28

#### **TYPICAL FLOOR - TYPE I**

# 2 BED ROOM

AREA: 926 sq. ft.

FLAT NOS: 02, 03, 05, 12, 25











#### **TYPICAL FLOOR - TYPE II**

# 2 BED ROOM

AREA: 984 sq. ft. FLAT NOS: 04

# EASILY ACCESSIBLE FROM ANYWHERE.

- Dubai International Airport 13 Minutes
- Dubai Safari 10 Minutes
- Dubai Frame 18 Minutes
- Dubai World Central
   (Al Maktoum Airport) 35 Minutes
- Dragon Mart 7 Minutes
- Mirdif City Centre 11 Minutes

- Academic City 5 Minutes
- Downtown Dubai 18 Minutes
- Dubai World Trade Center 18 Minutes
- Meydan Racecourse 15 Minutes
- Dubai Silicon Oasis 10 Minutes
- Many reputed schools in a
   10 to 15 Minutes vicinity





# DELIVERING ON OUR PROMISES

We understand our responsibility as your p