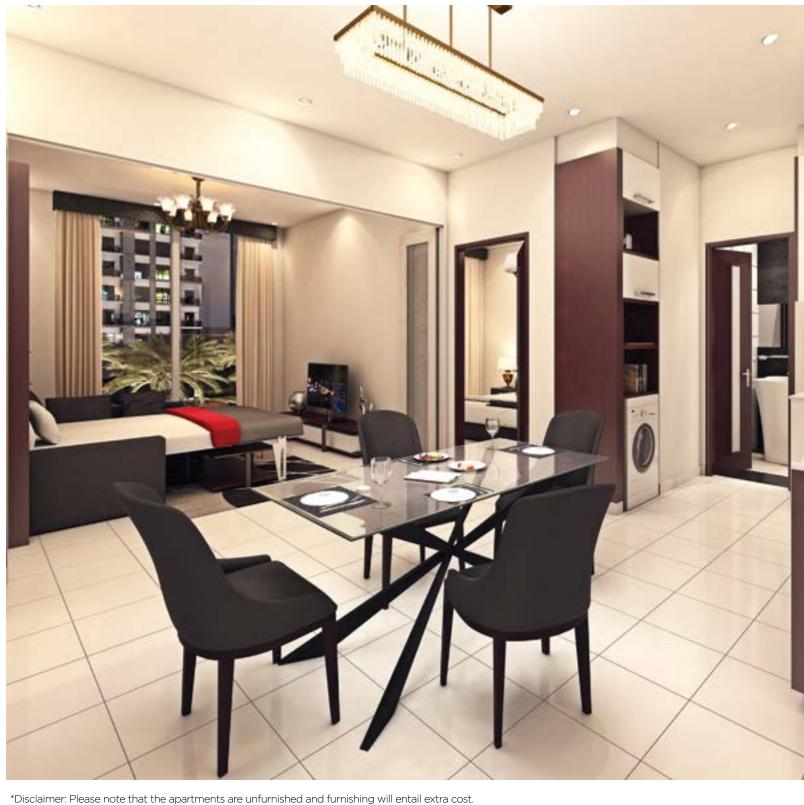

mize the use of indoor space for comfortable living. It also provides multiple outdoor delights spread across 3.8 acres of open space creating a luxurious expanse. From infrastructure needs a like a Grand Gated Entrance and Covered parking to Lifestyle amenities like Landscaped gardens, Sunken Plaza, Health club, Sports facilities, Multipurpose halls, Gazebos and more. Lawnz has a lot to offer, every day.

Stepping out, Lawnz is easily accessible from Sheikh Mohammed Bin Zayed Road and Academic City Road. Put simply, Lawnz is a lifestyle statement in Dubai at an unimaginably affordable price.









#### LIVING ROOM BY DAY

European concept, designed and supplied by

**DANUBE HOME** 



\*Disclaimer: Please note that the apartments are unfurnished and furnishing will entail extra cost.



#### **BEDROOM BY NIGHT**







#### GRAND COMPLEX ENTRANCE



#### **ENTRANCE LOBBY**





#### LIFT LOBBY



#### **LIVING ROOM**



\*Disclaimer: Please note that the apartments are unfurnished and furnishing will entail extra cost.

#### **SPACIOUS BEDROOMS**



\*Disclaimer: Please note that the apartments are unfurnished and furnishing will entail extra cost.

#### **SUNKEN PLAZA**



#### **WATER CANAL**



#### **KIDS' PLAY AREA**





#### **SWIMMING POOL & KIDS' POOL**





**HEALTH CLUB** 





**MULTI-PURPOSE HALL** 

#### **BADMINTON COURT**



#### **BASKET BALL COURT**



#### **JOGGING TRACK**





#### **POOL DECK**





**CABANA SEATING** 





## SECURITY AND SURVEILLANCE









#### **TYPICAL FLOOR**

### STUDIO

AREA: 401 sq. ft.

FLAT NOS: 6 TO 9, 16 TO 21,

31 T