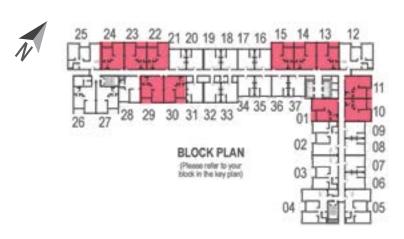

# 1 BED ROOM

AREA: 626 sq. ft.

FLAT NOS: 1, 10, 11, 13, 14, 15,

22, 23, 24, 29, 30