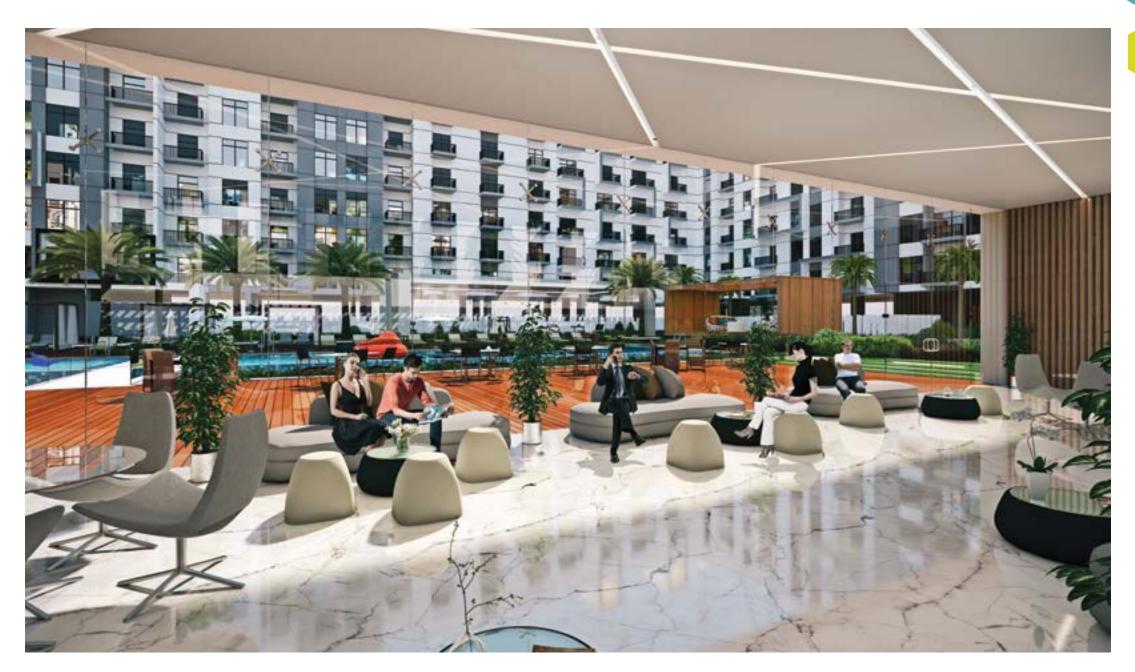

The Gated Complex comprises of 4 residential blocks, offering Studio, 1 Bedroom and 2 Bedroom apartments that optimize the use of indoor space for comfortable living. It also provides multiple outdoor delights spread across 3.8 acres of open space creating a luxurious expanse. From infrastructure needs a like a Grand Gated Entrance and Covered parking to Lifestyle amenities like Landscaped gardens, Sunken Plaza, Health club, Sports facilities, Multipurpose halls, Gazebos and more. Lawnz has a lot to offer, every day.