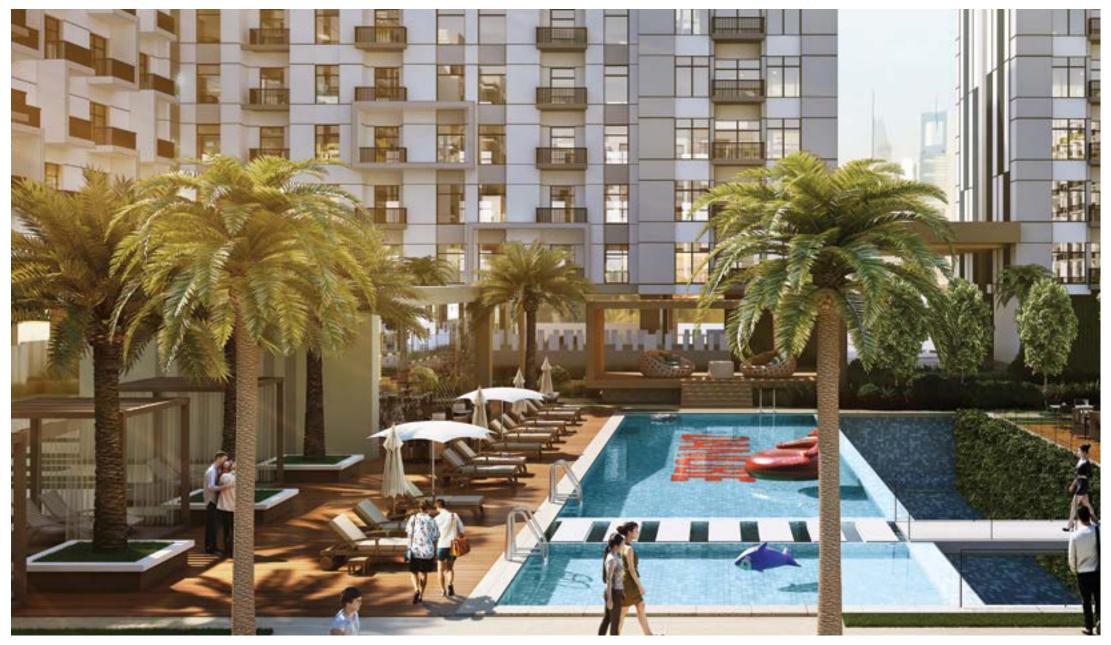

ept, designed and supplied by

**DANUBE HOME** 



\*Disclaimer: Please note that the apartments are unfurnished and furnishing will entail extra cost.



#### **BEDROOM BY NIGHT**







#### GRAND COMPLEX ENTRANCE



#### **ENTRANCE LOBBY**





#### LIFT LOBBY



#### **LIVING ROOM**



\*Disclaimer: Please note that the apartments are unfurnished and furnishing will entail extra cost.

#### **SPACIOUS BEDROOMS**



\*Disclaimer: Please note that the apartments are unfurnished and furnishing will entail extra cost.

#### **SUNKEN PLAZA**



#### **WATER CANAL**



#### **KIDS' PLAY AREA**





#### **SWIMMING POOL & KIDS' POOL**





**HEALTH CLUB** 





**MULTI-PURPOSE HALL** 

#### **BADMINTON COURT**



#### **BASKET BALL COURT**



#### **JOGGING TRACK**





#### **POOL DECK**





**CABANA SEATING** 





## SECURITY AND SURVEILLANCE









#### **TYPICAL FLOOR**

### STUDIO

AREA: 401 sq. ft.

FLAT NOS: 6 TO 9, 16 TO 21,

31 TO 37















#### **TYPICAL FLOOR - TYPE I**

# 1 BED ROOM

AREA: 626 sq. ft.

FLAT NOS: 1, 10, 11, 13, 14, 15,

22, 23, 24, 29, 30

#### **TYPICAL FLOOR - TYPE II**

# 1 BED ROOM

AREA: 653 sq. ft. FLAT NOS: 26, 27













**TYPICAL FLOOR - TYPE II** 

# 1 BED ROOM

AREA: 643 sq. ft. FLAT NOS: 28

#### **TYPICAL FLOOR - TYPE I**

# 2 BED ROOM

AREA: 926 sq. ft.

FLAT NOS: 02, 03, 05, 12, 25











#### **TYPICAL FLOOR - TYPE II**

# 2 BED ROOM

AREA: 984 sq. ft. FLAT NOS: 04

# EASILY ACCESSIBLE FROM ANYWHERE.

- Dubai International Airport 13 Minutes
- Dubai Safari 10 Minutes
- Dubai Frame 18 Minutes
- Dubai World Central