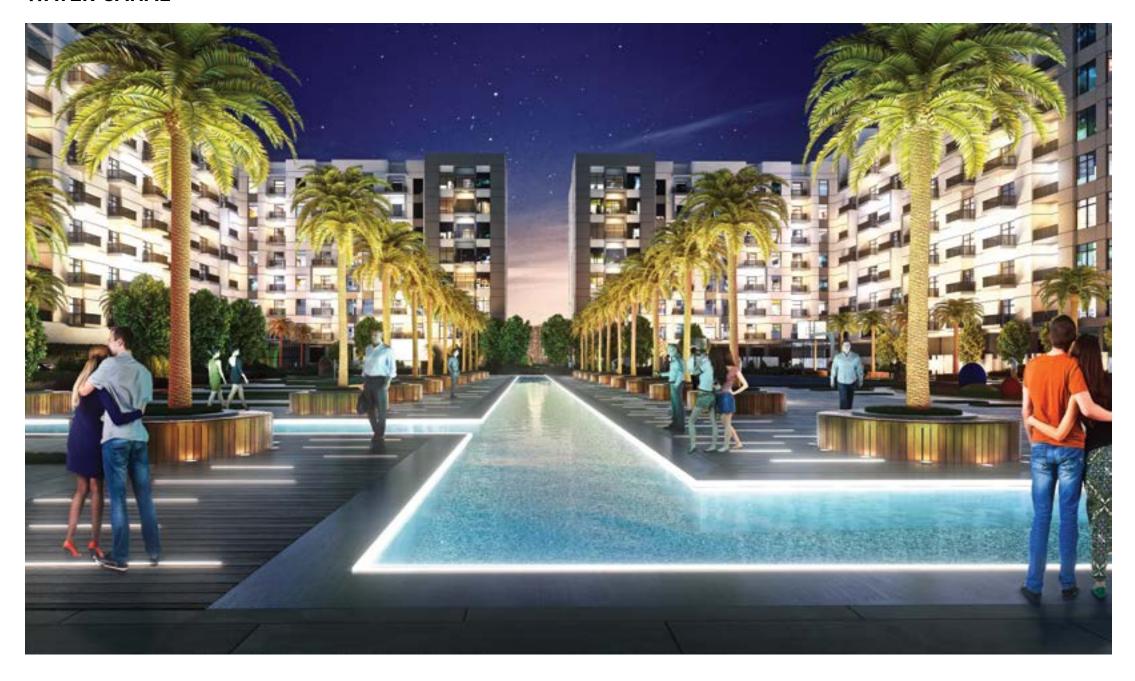

out, Lawnz is easily accessible from Sheikh Mohammed Bin Zayed Road and Academic City Road. Put simply, Lawnz is a lifestyle statement in Dubai at an unimaginably affordable price.









#### LIVING ROOM BY DAY

European concept, designed and supplied by

**DANUBE HOME** 



\*Disclaimer: Please note that the apartments are unfurnished and furnishing will entail extra cost.



#### **BEDROOM BY NIGHT**







#### GRAND COMPLEX ENTRANCE



#### **ENTRANCE LOBBY**





#### LIFT LOBBY



#### **LIVING ROOM**



\*Disclaimer: Please note that the apartments are unfurnished and furnishing will entail extra cost.

#### **SPACIOUS BEDROOMS**



\*Disclaimer: Please note that the apartments are unfurnished and furnishing will entail extra cost.

#### **SUNKEN PLAZA**



#### **WATER CANAL**



#### **KIDS' PLAY AREA**





#### **SWIMMING POOL & KIDS' POOL**





**HEALTH CLUB** 





**MULTI-PURPOSE HALL** 

#### **BADMINTON COURT**



#### **BASKET BALL COURT**



#### **JOGGING TRACK**





#### **POOL DECK**





**CABANA SEATING** 





## SECURITY AND SURVEILLANCE









#### **TYPICAL FLOOR**

### STUDIO

AREA: 401 sq. ft.

FLAT NOS: 6 TO 9, 16 TO 21,

31 TO 37















#### **TYPICAL FLOOR - TYPE I**

# 1 BED ROOM

AREA: 626 sq. ft.

FLAT NOS: 1, 10, 11, 13, 14, 15,

22, 23, 24, 29, 30

#### **TYPICAL FLOOR - TYPE II**

# 1 BED ROOM

AREA: 653 sq. ft. FLAT NOS: 26, 27













**TYPICAL FLOOR - TYPE II** 

# 1 BED ROOM

AREA: 643 sq. ft. FLAT NOS: 28

#### **TYPICAL FLOOR - TYPE I**

# 2 BED ROOM

AREA: 926 sq. ft.

FLAT NOS: 02, 03, 05, 12, 25











#