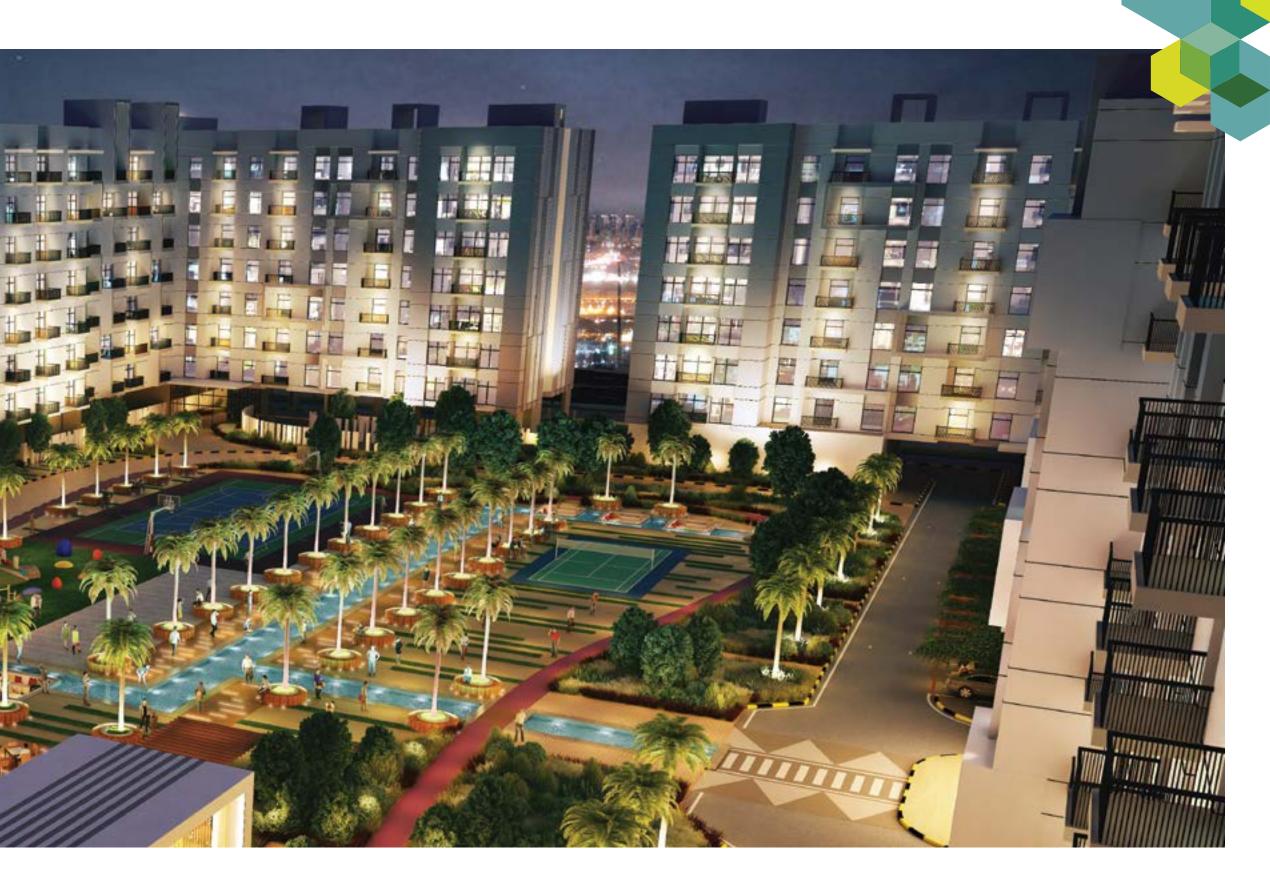

Forbes
TOP
REAL ESTATE
COMPANIES
IN THE ARAB WORLD
2017

Forbes
TOP
REAL ESTATE
COMPANIES
IN THE ARAB WORLD
2016

Lawnz by Danube a fully integrated complex is located in International City phase 1, one of the biggest and fully established communities in Dubai. A thoughtfully designed address, Lawnz is a unique combination of large scale mixed use development that includes Residential, Retail, F&B, and Recreational facilities spread across over 1.1 million sq.ft.

The Gated Complex comprises of 4 residential blocks, offering Studio, 1 Bedroom and 2 Bedroom apartments that optimize the use of indoor space for comfortable living. It also provides multiple outdoor delights spread across 3.8 acres of open space creating a luxurious expanse. From infrastructure needs a like a Grand Gated Entrance and Covered parking to Lifestyle amenities like Landscaped gardens, Sunken Plaza, Health club, Sports facilities, Multipurpose halls, Gazebos and more. Lawnz has a lot to offer, every day.

Stepping out, Lawnz is easily accessible from Sheikh Mohammed Bin Zayed Road and Academic City Road. Put simply, Lawnz is a lifestyle statement in Dubai at an unimaginably affordable price.