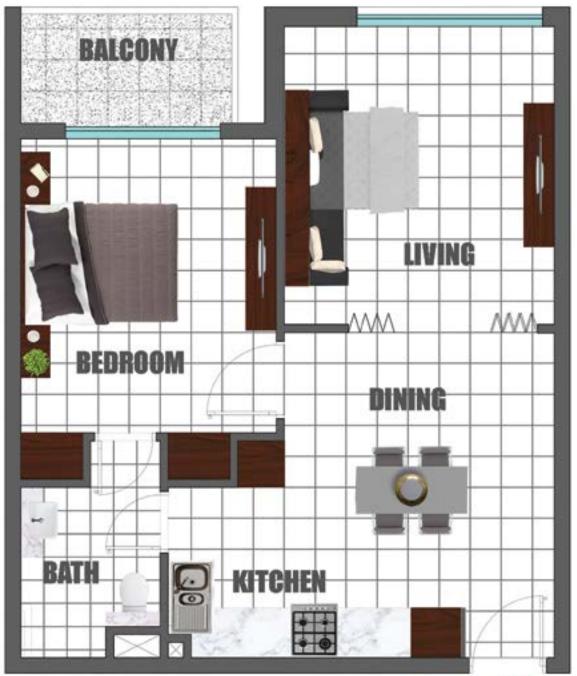

# 1 BED ROOM

AREA: 626 sq. ft.

FLAT NOS: 1, 10, 11, 13, 14, 15,

22, 23, 24, 29, 30