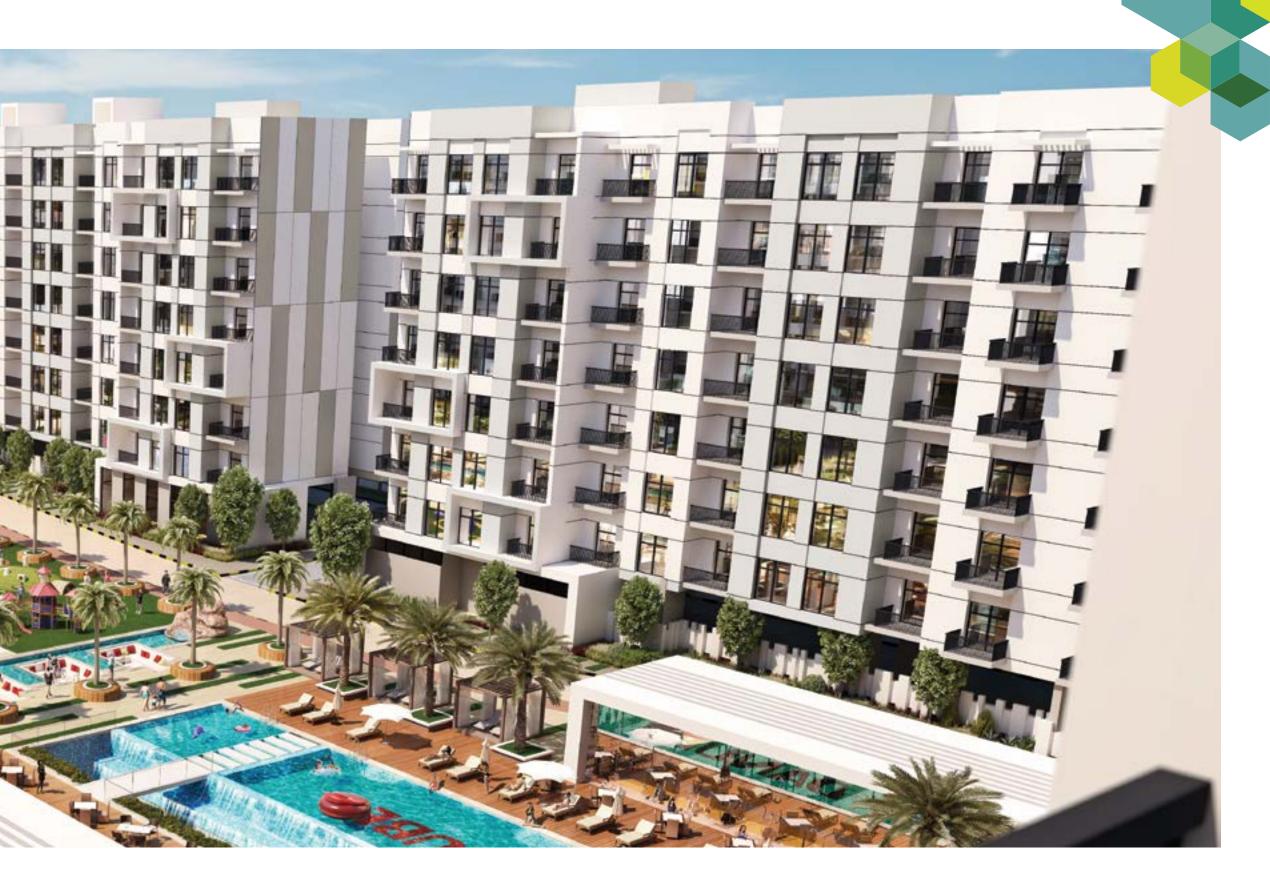

Forbes
TOP
REAL ESTATE
COMPANIES
IN THE ARAB WORLD
2017

Forbes
TOP
REAL ESTATE
COMPANIES
IN THE ARAB WORLD
2016

Lawnz by Danube a fully integrated complex is located in International City phase 1, one of the biggest and fully established communities in Dubai. A thoughtfully designed address, Lawnz is a unique combination of large scale mixed use development that includes Residential, Retail, F&B, and Recreational facilities spread across over 1.1 million sq.ft.

The Gated Complex comprises of 4 residential blocks, offering Studio, 1 Bedroom and 2 Bedroom apartments that optimize the use of indoor space for comfortable living. It also provides multiple outdoor delights spread across 3.8 acres of open space creating a luxurious expanse. From infrastructure needs a like a Grand Gated Entrance and Covered parking to Lifestyle amenities like Landscaped gardens, Sunken Plaza, Health club, Sports facilities, Multipurpose halls, Gazebos and more. Lawnz has a lot to offer, every day.

Stepping out, Lawnz is easily accessible from Sheikh Mohammed Bin Zayed Road and Academic City Road. Put simply, Lawnz is a lifestyle statement in Dubai at an unimaginably affordable price.