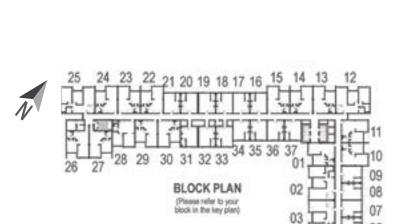

#### **TYPICAL FLOOR**

### STUDIO

AREA: 401 sq. ft.

FLAT NOS: 6 TO 9, 16 TO 21,

31 TO 37

# 1 BED ROOM

AREA: 626 sq. ft.

FLAT NOS: 1, 10, 11, 13, 14, 15,

22, 23, 24, 29, 30

# 1 BED ROOM

AREA: 653 sq. ft. FLAT NOS: 26, 27

**TYPICAL FLOOR - TYPE II** 

# 1 BED ROOM

AREA: 643 sq. ft. FLAT NOS: 28

# 2 BED ROOM

AREA: 926 sq. ft.

FLAT NOS: 02, 03, 05, 12, 25

# 2 BED ROOM

AREA: 984 sq. ft. FLAT NOS: 04