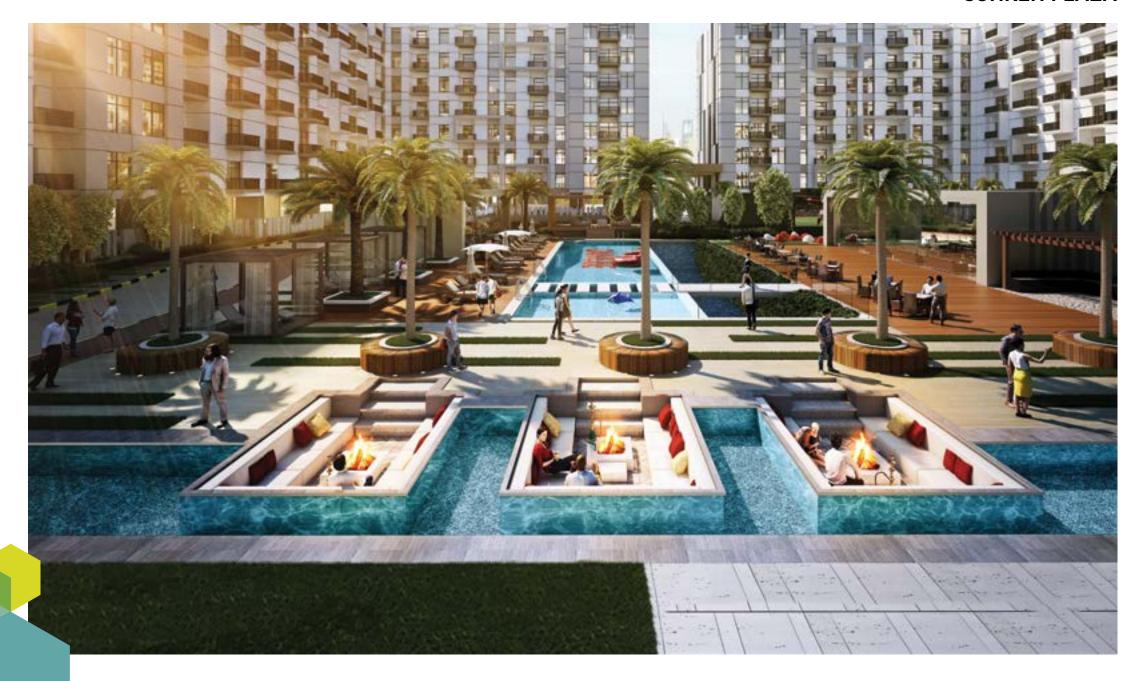

r, every day.

Stepping out, Lawnz is easily accessible from Sheikh Mohammed Bin Zayed Road and Academic City Road. Put simply, Lawnz is a lifestyle statement in Dubai at an unimaginably affordable price.









#### LIVING ROOM BY DAY

European concept, designed and supplied by

**DANUBE HOME** 



\*Disclaimer: Please note that the apartments are unfurnished and furnishing will entail extra cost.



#### **BEDROOM BY NIGHT**







#### GRAND COMPLEX ENTRANCE



#### **ENTRANCE LOBBY**





#### LIFT LOBBY



#### **LIVING ROOM**



\*Disclaimer: Please note that the apartments are unfurnished and furnishing will entail extra cost.

#### **SPACIOUS BEDROOMS**



\*Disclaimer: Please note that the apartments are unfurnished and furnishing will entail extra cost.

#### **SUNKEN PLAZA**



#### **WATER CANAL**



#### **KIDS' PLAY AREA**





#### **SWIMMING POOL & KIDS' POOL**





**HEALTH CLUB** 





**MULTI-PURPOSE HALL** 

#### **BADMINTON COURT**



#### **BASKET BALL COURT**



#### **JOGGING TRACK**





#### **POOL DECK**





**CABANA SEATING** 





## SECURITY AND SURVEILLANCE









#### **TYPICAL FLOOR**

### STUDIO

AREA: 401 sq. ft.

FLAT NOS: 6 TO 9, 16 TO 21,

31 TO 37















#### **TYPICAL FLOOR - TYPE I**

# 1 BED ROOM

AREA: 626 sq. ft.

FLAT NOS: 1, 10, 11, 13, 14, 15,

22, 23, 24, 29, 30

#### **TYPICAL FLOOR - TYPE II**

# 1 BED ROOM

AREA: 653 sq. ft. FLAT NOS: 26, 27













**TYPICAL FLOOR - TYPE II** 

# 1 BED ROOM

AREA: 643 sq. ft. FLAT NOS: 28

#### **TYPICAL FLOOR - TYPE I**

# 2 BED ROOM

AREA: 926 sq. ft.

FLAT NOS: 02, 03,