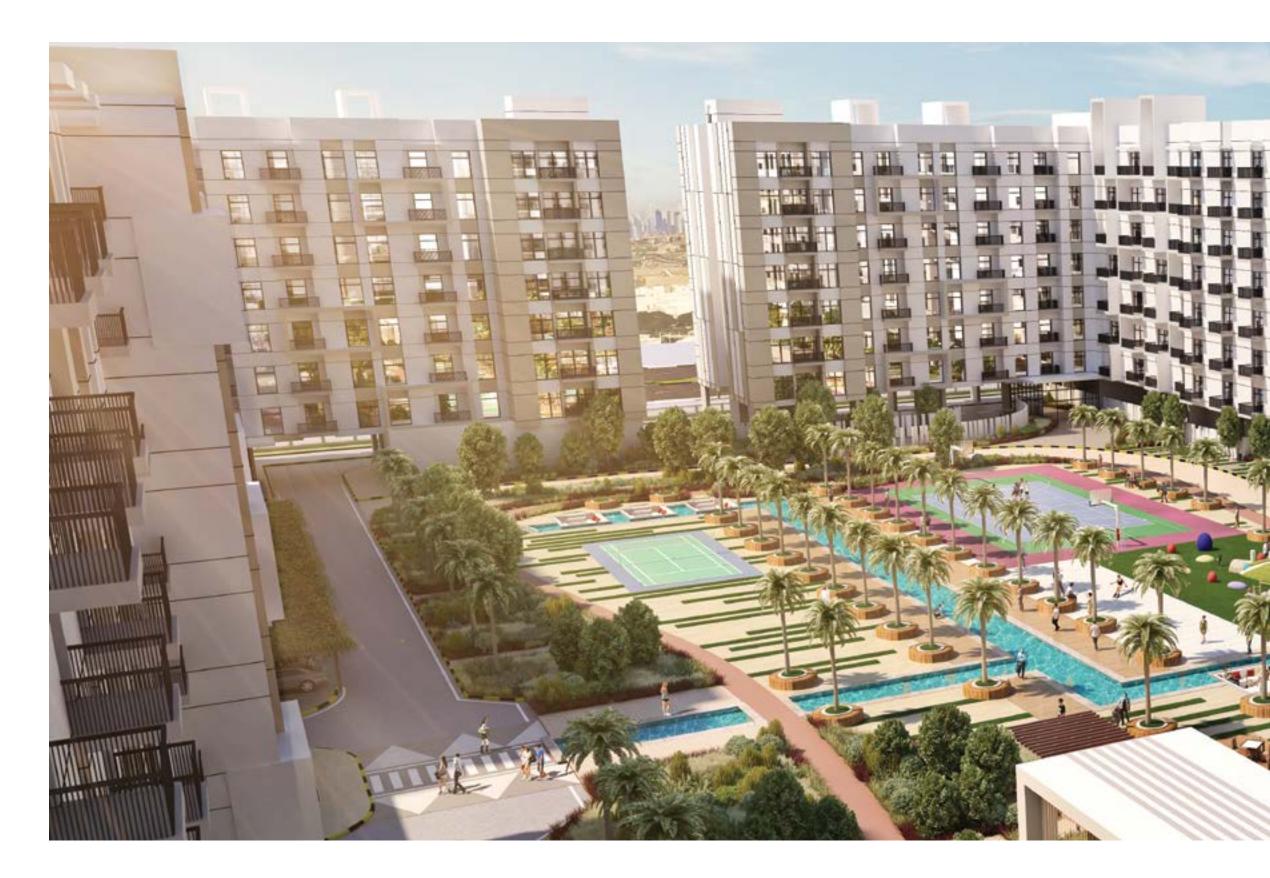

The Gated Complex comprises of 4 residential blocks, offering Studio, 1 Bedroom and 2 Bedroom apartments that optimize the use of indoor space for comfortable living. It also provides multiple outdoor delights spread across 3.8 acres of open space creating a luxurious expanse. From infrastructure needs a like a Grand Gated Entrance and Covered parking to Lifestyle amenities like Landscaped gardens, Sunken Plaza, Health club, Sports facilities, Multipurpose halls, Gazebos and more. Lawnz has a lot to offer, every day.