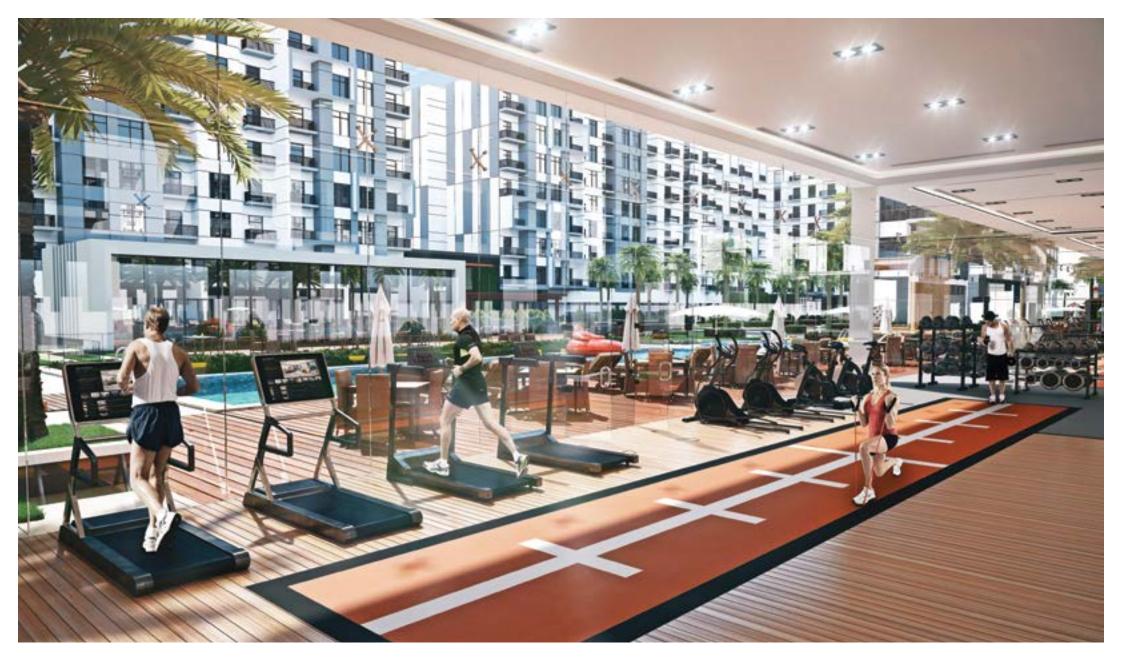

Academic City Road. Put simply, Lawnz is a lifestyle statement in Dubai at an unimaginably affordable price.









#### LIVING ROOM BY DAY

European concept, designed and supplied by

**DANUBE HOME** 



\*Disclaimer: Please note that the apartments are unfurnished and furnishing will entail extra cost.



#### **BEDROOM BY NIGHT**







#### GRAND COMPLEX ENTRANCE



#### **ENTRANCE LOBBY**





#### LIFT LOBBY



#### **LIVING ROOM**



\*Disclaimer: Please note that the apartments are unfurnished and furnishing will entail extra cost.

#### **SPACIOUS BEDROOMS**



\*Disclaimer: Please note that the apartments are unfurnished and furnishing will entail extra cost.

#### **SUNKEN PLAZA**



#### **WATER CANAL**



#### **KIDS' PLAY AREA**





#### **SWIMMING POOL & KIDS' POOL**





**HEALTH CLUB** 





**MULTI-PURPOSE HALL** 

#### **BADMINTON COURT**



#### **BASKET BALL COURT**



#### **JOGGING TRACK**





#### **POOL DECK**





**CABANA SEATING** 





## SECURITY AND SURVEILLANCE









#### **TYPICAL FLOOR**

### STUDIO

AREA: 401 sq. ft.

FLAT NOS: 6 TO 9, 16 TO 21,

31 TO 37















#### **TYPICAL FLOOR - TYPE I**

# 1 BED ROOM

AREA: 626 sq. ft.

FLAT NOS: 1, 10, 11, 13, 14, 15,

22, 23, 24, 29, 30

#### **TYPICAL FLOOR - TYPE II**

# 1 BED ROOM

AREA: 653 sq. ft. FLAT NOS: 26, 27













**TYPICAL FLOOR - TYPE II** 

# 1 BED ROOM

AREA: 643 sq. ft. FLAT NOS: 28

#### **TYPICAL FLOOR - TYPE I**

# 2 BED ROOM

AREA: 926 sq. ft.

FLAT NOS: 02, 03, 05, 12, 25











#### **TYPICAL FLOOR - TYPE II**

# 2 BED ROOM

AREA: 984 sq. ft. FLAT N