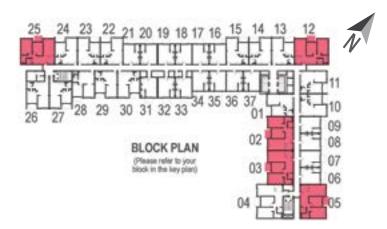

R CANAL**



#### **KIDS' PLAY AREA**





#### **SWIMMING POOL & KIDS' POOL**





**HEALTH CLUB** 





**MULTI-PURPOSE HALL** 

#### **BADMINTON COURT**



#### **BASKET BALL COURT**



#### **JOGGING TRACK**





#### **POOL DECK**





**CABANA SEATING** 





## SECURITY AND SURVEILLANCE









#### **TYPICAL FLOOR**

### STUDIO

AREA: 401 sq. ft.

FLAT NOS: 6 TO 9, 16 TO 21,

31 TO 37















#### **TYPICAL FLOOR - TYPE I**

# 1 BED ROOM

AREA: 626 sq. ft.

FLAT NOS: 1, 10, 11, 13, 14, 15,

22, 23, 24, 29, 30

#### **TYPICAL FLOOR - TYPE II**

# 1 BED ROOM

AREA: 653 sq. ft. FLAT NOS: 26, 27













**TYPICAL FLOOR - TYPE II** 

# 1 BED ROOM

AREA: 643 sq. ft. FLAT NOS: 28

#### **TYPICAL FLOOR - TYPE I**

# 2 BED ROOM

AREA: 926 sq. ft.

FLAT NOS: 02, 03, 05, 12, 25











#### **TYPICAL FLOOR - TYPE II**

# 2 BED ROOM

AREA: 984 sq. ft. FLAT NOS: 04

# EASILY ACCESSIBLE FROM ANYWHERE.

- Dubai International Airport 13 Minutes
- Dubai Safari 10 Minutes
- Dubai Frame 18 Minutes
- Dubai World Central
   (Al Maktoum Airport) 35 Minutes
- Dragon Mart 7 Minutes
- Mirdif City Centre 11 Minutes

- Academic City 5 Minutes
- Downtown Dubai 18 Minutes
- Dubai World Trade Center 18 Minutes
- Meydan Racecourse 15 Minutes
- Dubai Silicon Oasis 10 Minutes
- Many reputed schools in a
   10 to 15 Minutes vicinity





# DELIVERING ON OUR PROMISES

We understand our responsibility as your property developer and we remain committed to the timely delivery of your property. We firmly believe that our reputation as a successful developer is derived from our project del