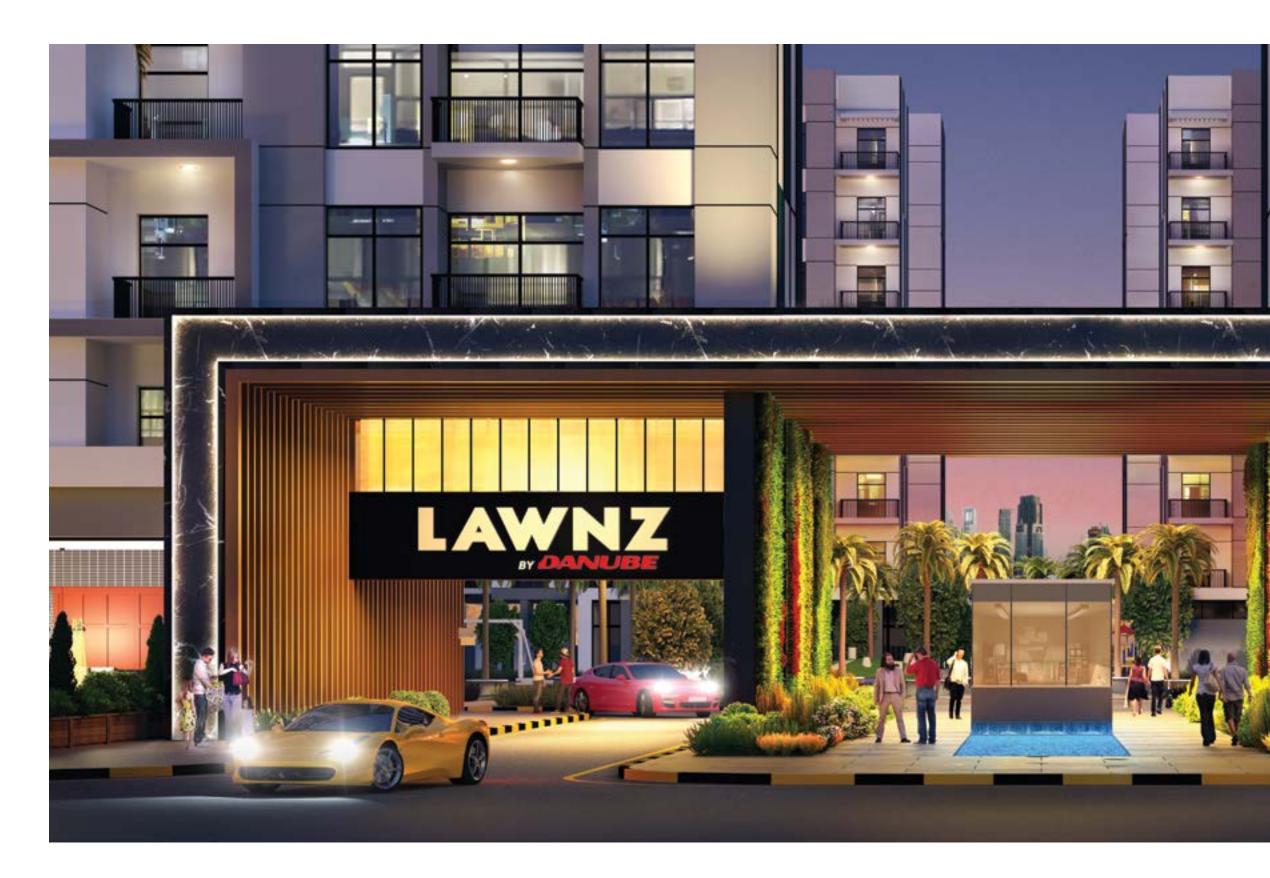

Forbes
TOP
REAL ESTATE
COMPANIES
IN THE ARAB WORLD
2017

Forbes
TOP
REAL ESTATE
COMPANIES
IN THE ARAB WORLD
2016

Lawnz by Danube a fully integrated complex is located in International City phase 1, one of the biggest and fully established communities in Dubai. A thoughtfully designed address, Lawnz is a unique combination of large scale mixed use development that includes Residential, Retail, F&B, and Recreational facilities spread across over 1.1 million sq.ft.

The Gated Complex comprises of 4 residential blocks, offering Studio, 1 Bedroom and 2 Bedroom apartments that optimize the use of indoor space for comfortable living. It also provides multiple outdoor delights spread across 3.8 acres of open space creating a luxurious expanse. From infrastructure needs a like a Grand Gated Entrance and Covered parking to Lifestyle amenities like Landscaped gardens, Sunken Plaza, Health club, Sports facilities, Multipurpose halls, Gazebos and more. Lawnz has a lot to offer, every day.

#### GRAND COMPLEX ENTRANCE