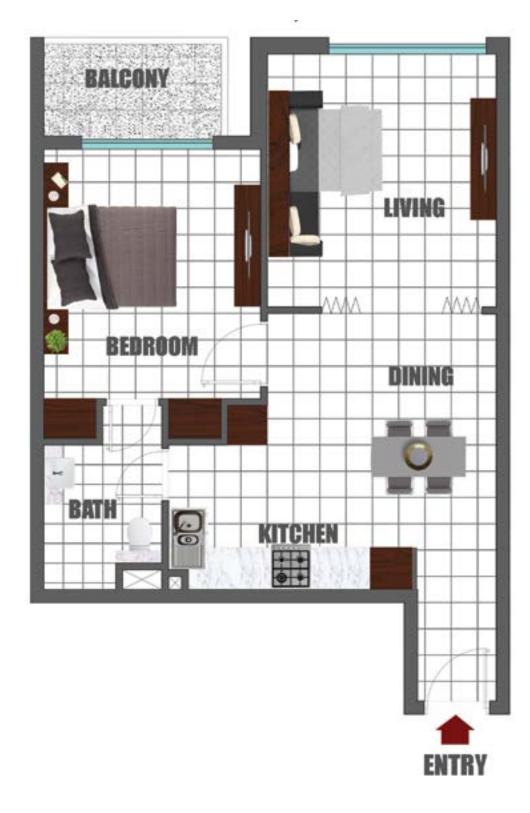

# 1 BED ROOM

AREA: 626 sq. ft.

FLAT NOS: 1, 10, 11, 13, 14, 15,

22, 23, 24, 29, 30